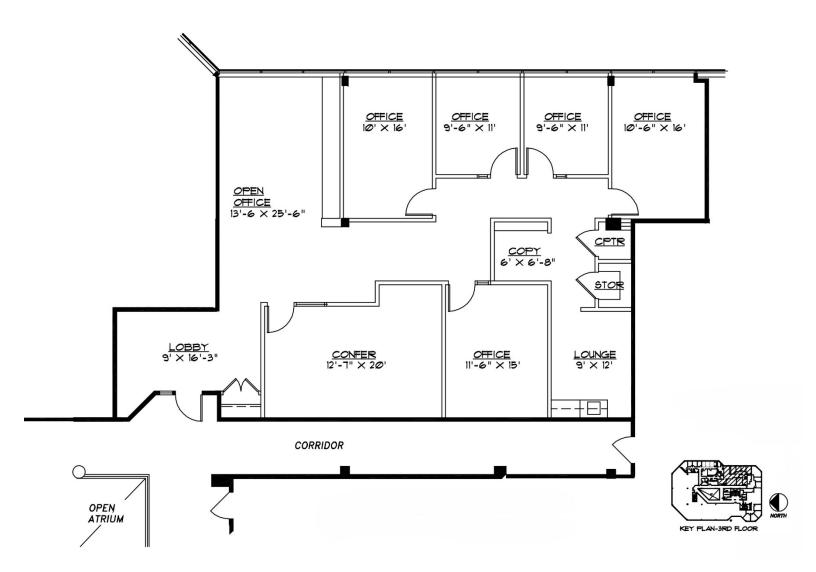

| Available            | Total SF                     |
|----------------------|------------------------------|
| Suite 230            | 1,496                        |
| Suite 370            | 4,148                        |
| Suite 380            | 2,445                        |
| Third Floor Combined | Approx. 12,000 SF contiguous |
| Suite 400            | 4,429                        |
| Suite 410            | 2,483                        |

Birmingham, Michigan

Birmingham, Michigan

Suite 230 1,496 RSF

Birmingham, Michigan

Suite 370 4,148 RSF

Birmingham, Michigan

Suite 380 2,445 RSF

Birmingham, Michigan