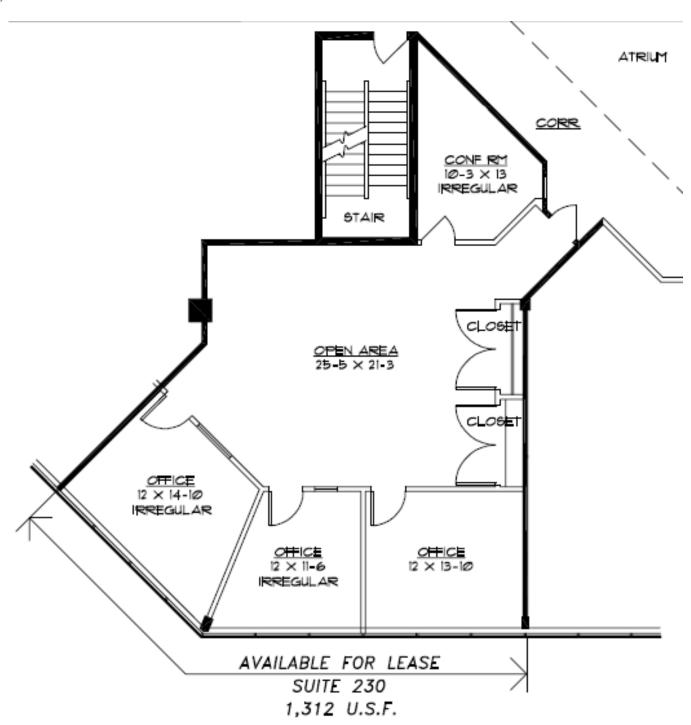

| Available            | Total SF                     |
|----------------------|------------------------------|
| Suite 230            | 1,496                        |
| Suite 370            | 4,148                        |
| Suite 380            | 2,445                        |
| Third Floor Combined | Approx. 12,000 SF contiguous |
| Suite 400            | 4,429                        |
| Suite 410            | 2,483                        |

Birmingham, Michigan

Birmingham, Michigan

Suite 230 1,496 RSF

Birmingham, Michigan

Suite 370 4,148 RSF

Birmingham, Michigan

Suite 380 2,445 RSF

Birmingham, Michigan