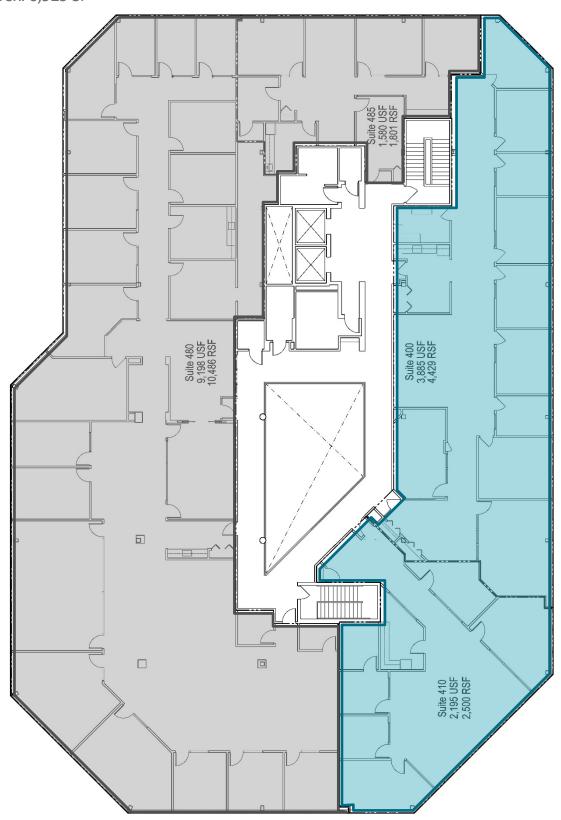

| Available            | Total SF                     |
|----------------------|------------------------------|
| Suite 230            | 1,496                        |
| Suite 370            | 4,148                        |
| Suite 380            | 2,445                        |
| Third Floor Combined | Approx. 12,000 SF contiguous |
| Suite 400            | 4,429                        |
| Suite 410            | 2,483                        |

Third Floor Up to approx. 12,000 SF

Birmingham, Michigan

Fourth Floor Up to approx. 6,929 SF

Birmingham, Michigan

Suite 400 4,429 RSF

Birmingham, Michigan

Suite 410 2,500 RSF