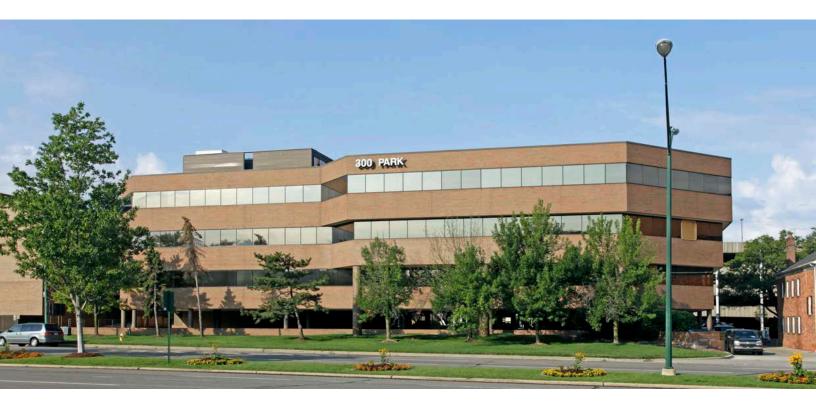

Birmingham, Michigan

#### **Property Highlights**

- Approximately 1,384 12,000 SF office space available
- One of Birmingham's most prestigious buildings located in the heart of downtown
- Recent lobby and common area renovations
- High visibility with possible Woodward Avenue signage rights
- Covered parking available in addition to municipal parking
- 57,244 total building square feet
- Asking Rate: \$31.50/SF Gross plus electric