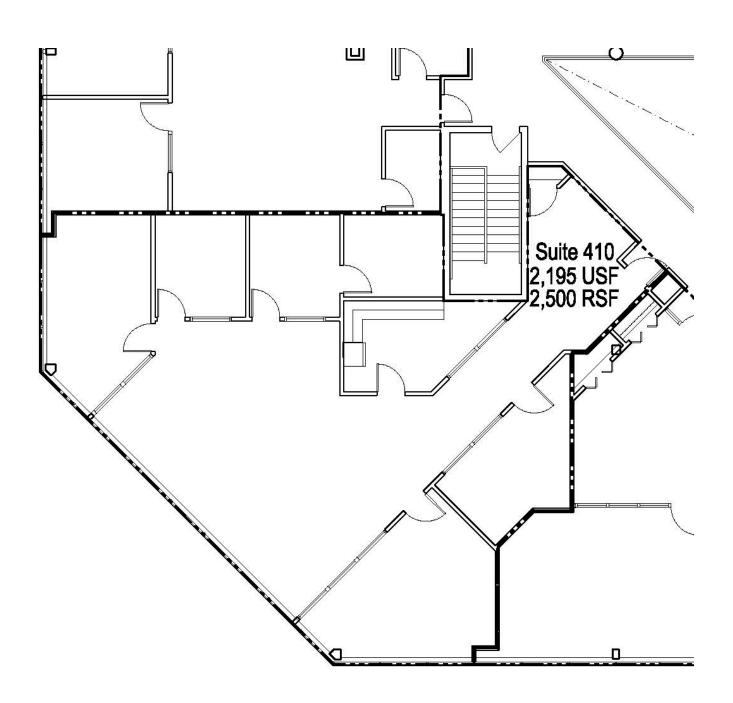

| Available            | Total SF                     |
|----------------------|------------------------------|
| Suite 230            | 1,496                        |
| Suite 370            | 4,148                        |
| Suite 380            | 2,445                        |
| Third Floor Combined | Approx. 12,000 SF contiguous |
| Suite 400            | 4,429                        |
| Suite 410            | 2,483                        |

Third Floor Up to approx. 12,000 SF

Birmingham, Michigan

Fourth Floor Up to approx. 6,929 SF

Birmingham, Michigan

Suite 400 4,429 RSF

Birmingham, Michigan

Suite 410 2,500 RSF