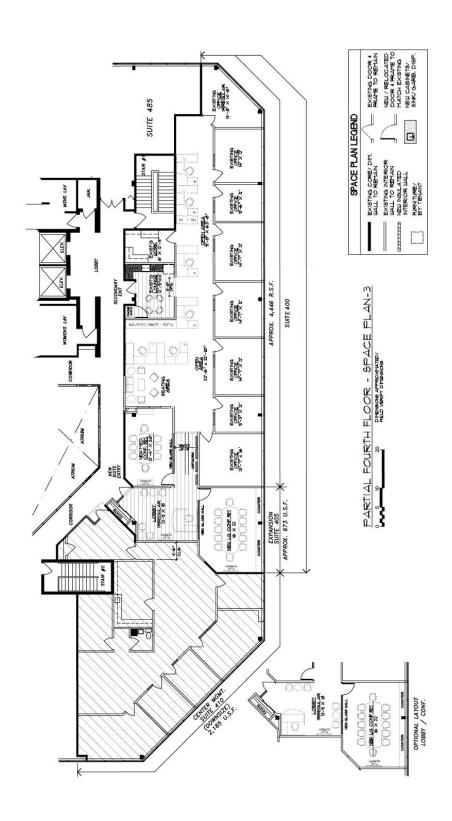

Third Floor Up to approx. 12,000 SF

Birmingham, Michigan

Fourth Floor Up to approx. 6,929 SF

Birmingham, Michigan

Suite 400 4,429 RSF

Birmingham, Michigan

Suite 410 2,500 RSF