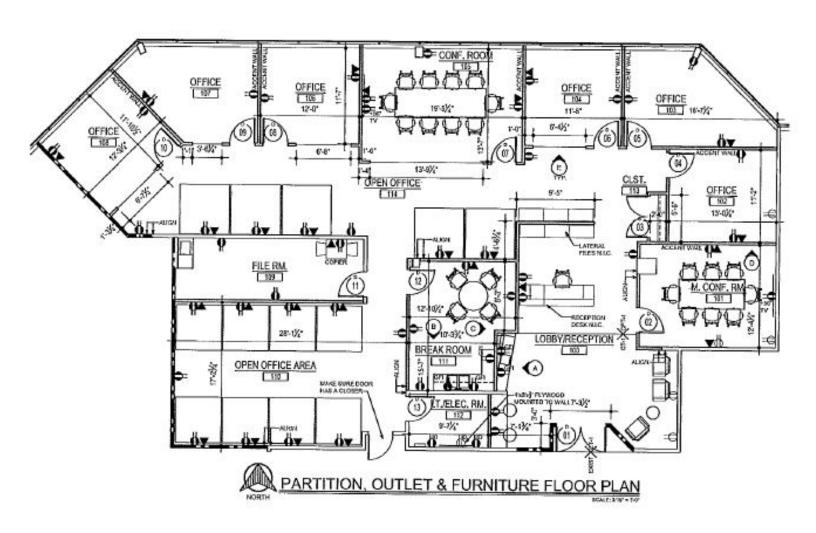

| Available            | Total SF                     |
|----------------------|------------------------------|
| Suite 230            | 1,496                        |
| Suite 370            | 4,148                        |
| Suite 380            | 2,445                        |
| Third Floor Combined | Approx. 12,000 SF contiguous |
| Suite 400            | 4,429                        |
| Suite 410            | 2,483                        |

Birmingham, Michigan

Birmingham, Michigan

Suite 230 1,496 RSF

Birmingham, Michigan

Suite 370 4,148 RSF

Birmingham, Michigan

Suite 380 2,445 RSF

Birmingham, Michigan