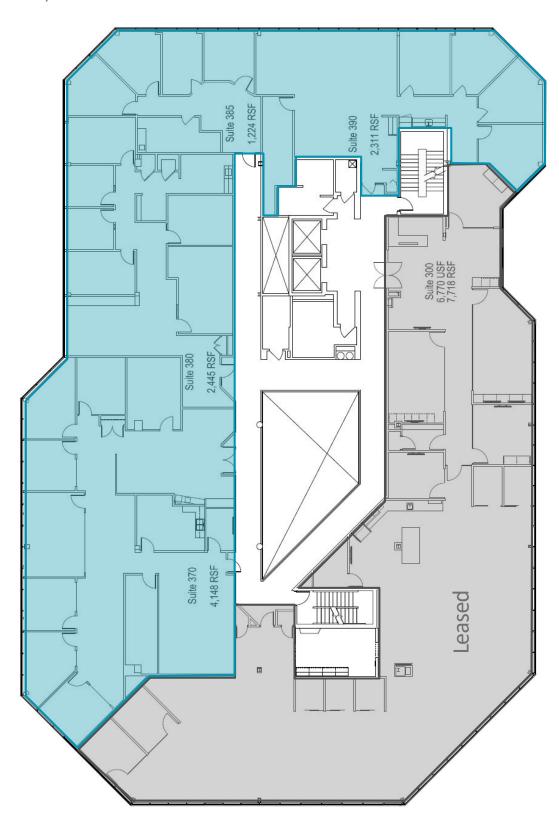

| Available            | Total SF                     |
|----------------------|------------------------------|
| Suite 230            | 1,496                        |
| Suite 370            | 4,148                        |
| Suite 380            | 2,445                        |
| Third Floor Combined | Approx. 12,000 SF contiguous |
| Suite 400            | 4,429                        |
| Suite 410            | 2,483                        |

Third Floor Up to approx. 12,000 SF

Birmingham, Michigan

Fourth Floor Up to approx. 6,929 SF

Birmingham, Michigan

Suite 400 4,429 RSF

Birmingham, Michigan

Suite 410 2,500 RSF