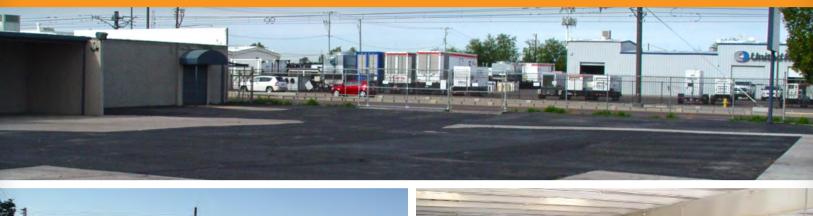

# 5,891 SQUARE FOOT FREESTANDING BUILDING 22,169 SQUARE FOOT LOT

Reception, Showroom, Conference Room, 8 Offices, Kitchen, 3 Restrooms

Fenced Yard

A-1 Zoning, City of Phoenix

400 Amps, 120/208 V, 3 Phase Power

10' X 10' & 14' X 10' Loading Doors

Grade Level Loading

8' x 8' Commercial Sign

Easy Access to I-10, I-17, Loop 202, & Sky Harbor Airport

On The Light Rail

Washington Street Frontage, Corner Lot

Tenant in Place, Lease Expiration 7/31/2027

\$1,325,475 Sales Price, \$225 Per Square Foot