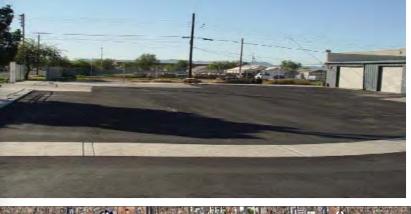

# 5,891 SQUARE FOOT FREESTANDING BUILDING 22,169 SQUARE FOOT LOT

Reception, Showroom, Conference Room, 8 Offices, Kitchen, 3 Restrooms

Fenced Yard

A-1 Zoning, City of Phoenix

400 Amps, 120/208 V, 3 Phase Power

10' X 10' & 14' X 10' Loading Doors

Grade Level Loading

8' x 8' Commercial Sign

Easy Access to I-10, I-17, Loop 202, & Sky Harbor Airport

On The Light Rail

Washington Street Frontage, Corner Lot

Tenant in Place, Lease Expiration 7/31/2027