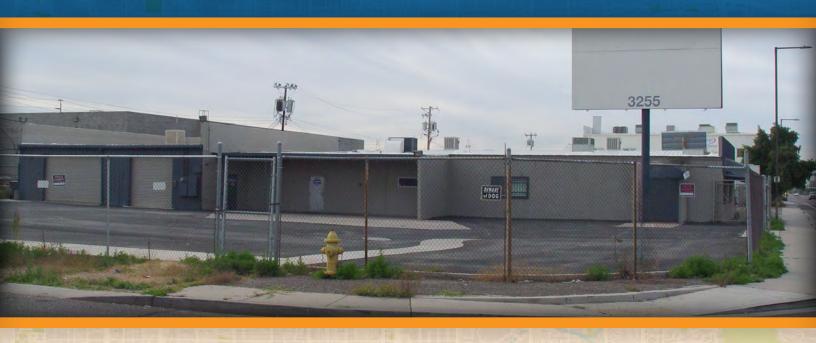

### **FOR SALE**

3255 **EAST WASHINGTON STREET** 

PHOENIX, ARIZONA 85034

# 5,891 SQUARE FOOT FREESTANDING BUILDING 22,169 SQUARE FOOT LOT

Reception, Showroom, Conference Room, 8 Offices, Kitchen, 3 Restrooms

Fenced Yard

A-1 Zoning, City of Phoenix

400 Amps, 120/208 V, 3 Phase Power

10' X 10' & 14' X 10' Loading Doors

Grade Level Loading

8' x 8' Commercial Sign

Easy Access to I-10, I-17, Loop 202, & Sky Harbor Airport

On The Light Rail

Washington Street Frontage, Corner Lot

Tenant in Place, Lease Expiration 7/31/2027

\$1,325,475 Sales Price, \$225 Per Square Foot