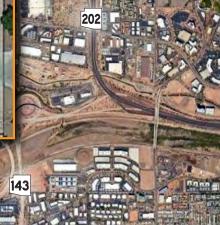

10' X 10' & 14' X 10' Loading Doors

Grade Level Loading

8' x 8' Commercial Sign

Easy Access to I-10, I-17, Loop 202, & Sky Harbor Airport

On The Light Rail

Washington Street Frontage, Corner Lot

Tenant in Place, Lease Expiration 7/31/2027