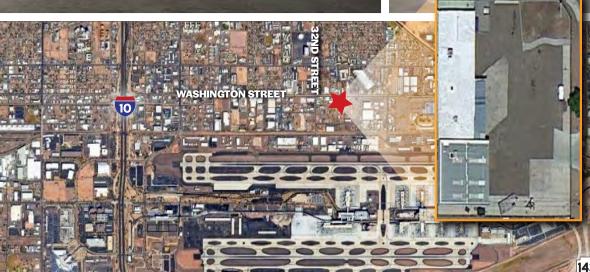

10' X 10' & 14' X 10' Loading Doors

Grade Level Loading

8' x 8' Commercial Sign

Easy Access to I-10, I-17, Loop 202, & Sky Harbor Airport

On The Light Rail

Washington Street Frontage, Corner Lot

Tenant in Place, Lease Expiration 7/31/2027