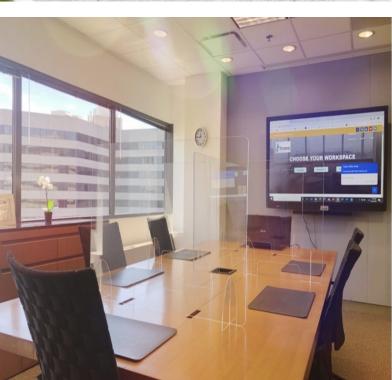

## **PROPERTY HIGHLIGHTS**

- Move-in ready office suites to get youup and running, fast
- Windowed office space starting at\$750/mo
- Great views from the 9th floor location
- Suite sizes from 250 SF to 2,500 SF
- IT, admin support, kitchen, conferencerooms included with lease