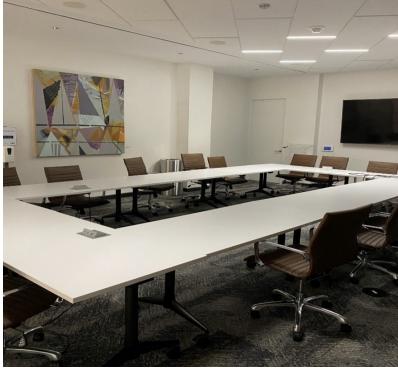

## **PROPERTY HIGHLIGHTS**

- Move-in ready office suites to get youup and running, fast
- Windowed office space starting at\$750/mo
- Great views from the 9th floor location
- Suite sizes from 250 SF to 2,500 SF
- IT, admin support, kitchen, conferencerooms included with lease