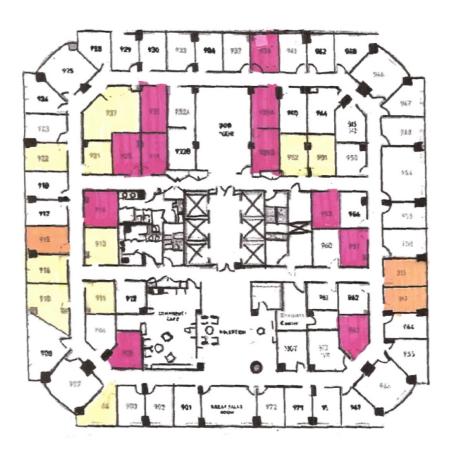

**TERRY AMLING** 

8200 Greensboro Drive, McLean, VA 22102

|          | UITE     | SIZE      | LEASE RATE | DESCRIPTION           |
|----------|----------|-----------|------------|-----------------------|
| <b>9</b> | th Floor | 19,491 SF | Negotiable | Available Immediately |