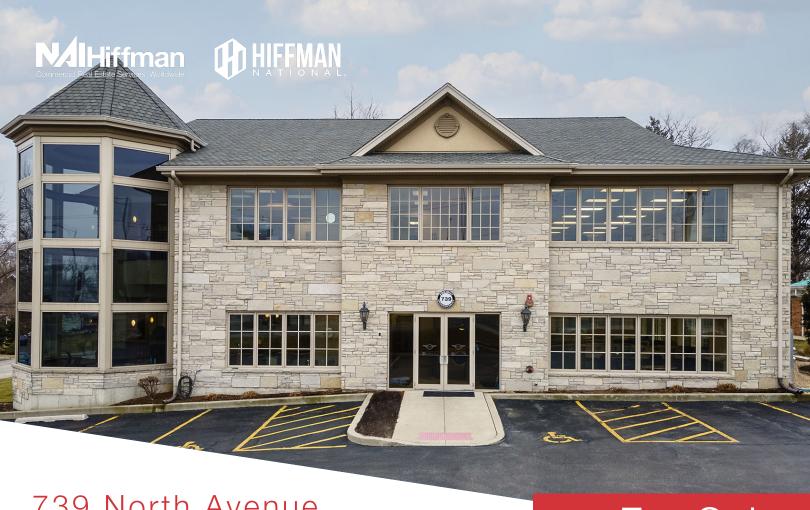

## 739 North Avenue

Glendale Heights, Illinois 60139

## PROPERTY HIGHLIGHTS

The 14,500 SF building located at 739 North Avenue is situated on a very busy corridor in the beautiful Glendale Heights. The exterior and interior of the property are renovated and include a lavish stone facade, custom staircase, 3 elevators, zoned heating & cooling, and crown molding. 739 North Avenue is located in DuPage County and has low property taxes.

For Sale

14,500 SF Office Building