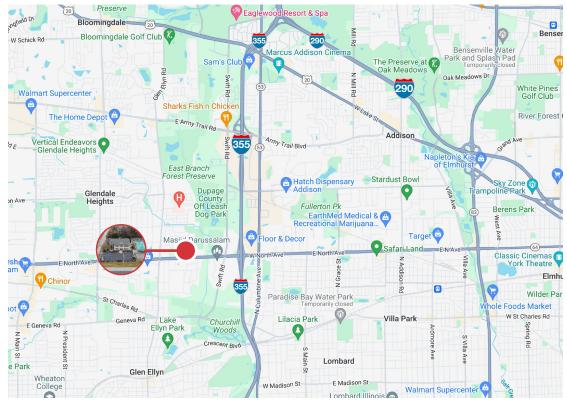

## LOCATION

739 North Avenue in Glendale Heights boasts a truly exceptional location, offering the perfect blend of convenience and charm.

Enjoy easy access to a plethora of amenities and attractions. With the proximity to I-355 and I-290, commuting to nearby cities is a breeze, making it an ideal choice for professionals.