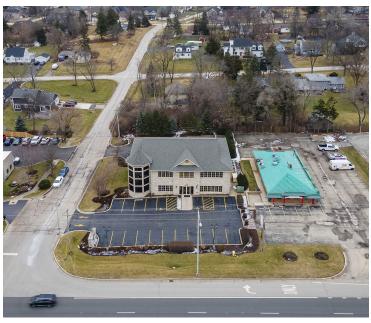

## PROPERTY HIGHLIGHTS

The 14,500 SF building located at 739 North Avenue is situated on a very busy corridor in the beautiful Glendale Heights. The exterior and interior of the property are renovated and include a lavish stone facade, custom staircase, 3 elevators, zoned heating & cooling, and crown molding. 739 North Avenue is located in DuPage County and has low property taxes.

**ASKING PRICE:** \$3,000,000

ZONED HEATING & COOLING

14,500 SF OFFICE BUILDING

LOW DUPAGE **COUNTY TAXES** 

HIGH TRAFFIC LOCATION

LOCATED NEAR **COMMUTER RAILS** 

NO WARRANTY OR REPRESENTATION, EXPRESS OR IMPLIED, IS MADE AS TO THE ACCURACY OF THE INFORMATION CONTAINED HEREIN, AND THE SAME IS SUBMITTED SUBJECT TO ERRORS, OMISSIONS, CHANGE OF PRICE, RENTAL OR OTHER CONDITIONS, PRIOR SALE, LEASE OR FINANCING, OR WITHDRAWAL WITHOUT NOTICE, AND OF ANY SPECIAL LISTING CONDITIONS IMPOSED BY QUEL PRINCIPALS NO WARRANTIES OR REPRESENTATIONS ARE MADE AS TO THE CONDITION OF THE PROPERTY OR ANY HAZARDS CONTAINED THEREIN ARE ANY TO BE IMPLIED.

For Sale

14,500 SF Office Building