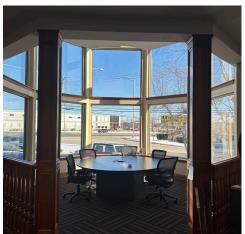

## PROPERTY HIGHLIGHTS

The 14,500 SF building located at 739 North Avenue is situated on a very busy corridor in the beautiful Glendale Heights. The exterior and interior of the property are renovated and include a lavish stone facade, custom staircase, 3 elevators, zoned heating & cooling, and crown molding. 739 North Avenue is located in DuPage County and has low property taxes.