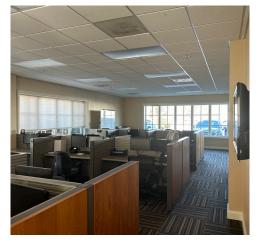

## PROPERTY HIGHLIGHTS

The 14,500 SF building located at 739 North Avenue is situated on a very busy corridor in the beautiful Glendale Heights. The exterior and interior of the property are renovated and include a lavish stone facade, custom staircase, 3 elevators, zoned heating & cooling, and crown molding. 739 North Avenue is located in DuPage County and has low property taxes.