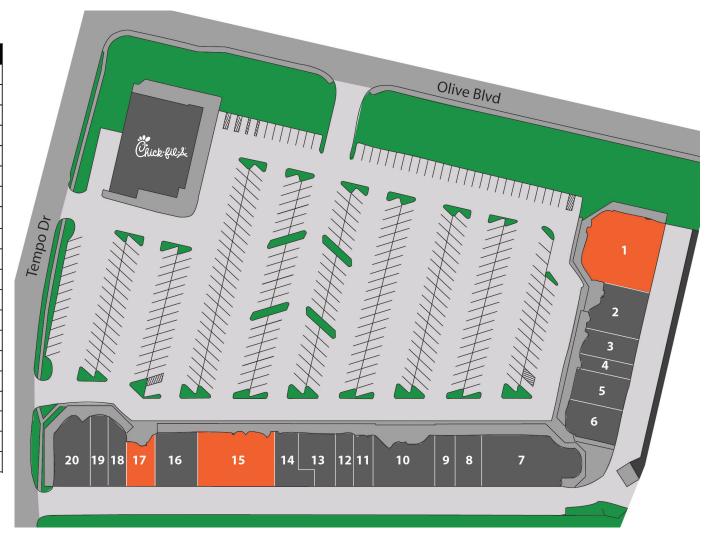

### FOR MORE INFORMATION CONTACT:

Tim Balk, MBA | (314) 746-1433 tbalk@gershmancre.com

| #  | Address  | Tenant                   |  |
|----|----------|--------------------------|--|
| 1  | 12316    | VACANT (5,190 SF)        |  |
| 2  | 12320    | Jon Tomas                |  |
| 3  | 12324    | State Farm Insurance     |  |
| 4  | 12328    | Bella Chic               |  |
| 5  | 12330-32 | Boom Pilates             |  |
| 6  | 12334    | Shea Wilson, DMD         |  |
| 7  | 12344-46 | La Bonne Bouchee         |  |
| 8  | 12350    | Birkenstock & More       |  |
| 9  | 12352    | Belsono Hearing          |  |
| 10 | 12354    | Master Kim's             |  |
| 11 | 12360    | Hyatt Jewelers           |  |
| 12 | 12362    | Peaceful Garden          |  |
| 13 | 12364    | Global Quesadilla        |  |
| 14 | 12370    | Vitality Spine and Sport |  |
| 15 | 12372-80 | VACANT (2,100-4,575 SF)  |  |
| 16 | 12382    | SSM Physical Therapy     |  |
| 17 | 12384    | VACANT (1,600 SF)        |  |
| 18 | 12388    | Ichiban                  |  |
| 19 | 12390    | Kumon Math & Reading     |  |
| 20 | 12392    | Midwest Eye              |  |