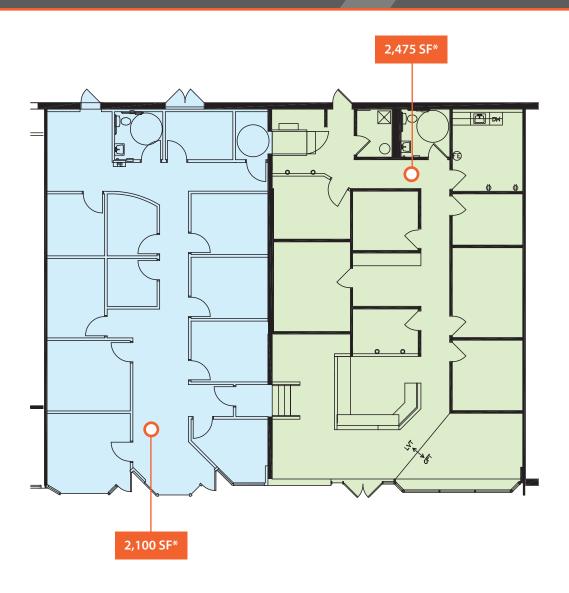

# 12372 & 12380 Olive Blvd

### FOR MORE INFORMATION CONTACT:

Tim Balk, MBA | (314) 746-1433 tbalk@gershmancre.com

| #  | Address  | Tenant                   |  |
|----|----------|--------------------------|--|
| 1  | 12316    | VACANT (5,190 SF)        |  |
| 2  | 12320    | Jon Tomas                |  |
| 3  | 12324    | State Farm Insurance     |  |
| 4  | 12328    | Bella Chic               |  |
| 5  | 12330-32 | Boom Pilates             |  |
| 6  | 12334    | Shea Wilson, DMD         |  |
| 7  | 12344-46 | La Bonne Bouchee         |  |
| 8  | 12350    | Birkenstock & More       |  |
| 9  | 12352    | Belsono Hearing          |  |
| 10 | 12354    | Master Kim's             |  |
| 11 | 12360    | Hyatt Jewelers           |  |
| 12 | 12362    | Peaceful Garden          |  |
| 13 | 12364    | Global Quesadilla        |  |
| 14 | 12370    | Vitality Spine and Sport |  |
| 15 | 12372-80 | VACANT (2,100-4,575 SF)  |  |
| 16 | 12382    | SSM Physical Therapy     |  |
| 17 | 12384    | VACANT (1,600 SF)        |  |
| 18 | 12388    | Ichiban                  |  |
| 19 | 12390    | Kumon Math & Reading     |  |
| 20 | 12392    | Midwest Eye              |  |