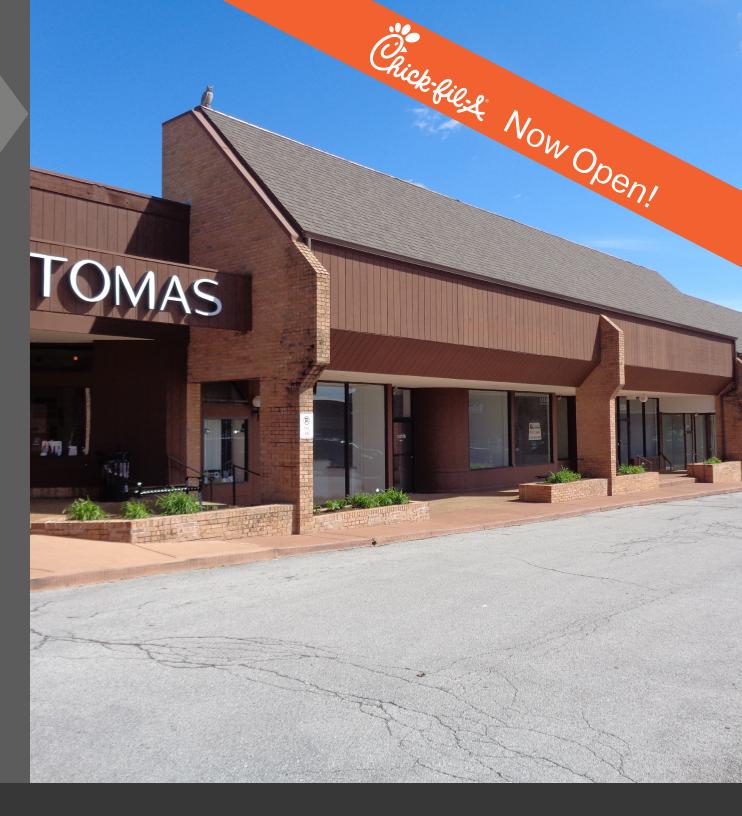

## Westgate Centre 12316-12392 Olive Blvd

Creve Coeur, MO 63141

### 1,600 SF - 4,575 SF RETAIL FOR LEASE

- Former Personal Training Gym & Former Medical Space Available
- Located on Olive Blvd with Easy Access to I-270
- Great Anchors Include: Sante Fe Bistro, Jon Tomas Salon & La Bonne Bouchée
- Abundant Parking
- Monument Signage Visible from Olive Blvd
- · Vehicles Per Day: 34,212
- Lease Rate: \$20.00 PSF, NNN\*
  \*NNN Estimate \$8.86 PSF

### FOR MORE INFORMATION CONTACT:

Tim Balk, MBA | (314) 746-1433 tbalk@gershmancre.com

| #  | Address  | Tenant                   |  |
|----|----------|--------------------------|--|
| 1  | 12316    | VACANT (5,190 SF)        |  |
| 2  | 12320    | Jon Tomas                |  |
| 3  | 12324    | State Farm Insurance     |  |
| 4  | 12328    | Bella Chic               |  |
| 5  | 12330-32 | Boom Pilates             |  |
| 6  | 12334    | Shea Wilson, DMD         |  |
| 7  | 12344-46 | La Bonne Bouchee         |  |
| 8  | 12350    | Birkenstock & More       |  |
| 9  | 12352    | Belsono Hearing          |  |
| 10 | 12354    | Master Kim's             |  |
| 11 | 12360    | Hyatt Jewelers           |  |
| 12 | 12362    | Peaceful Garden          |  |
| 13 | 12364    | Global Quesadilla        |  |
| 14 | 12370    | Vitality Spine and Sport |  |
| 15 | 12372-80 | VACANT (2,100-4,575 SF)  |  |
| 16 | 12382    | SSM Physical Therapy     |  |
| 17 | 12384    | VACANT (1,600 SF)        |  |
| 18 | 12388    | Ichiban                  |  |
| 19 | 12390    | Kumon Math & Reading     |  |
| 20 | 12392    | Midwest Eye              |  |