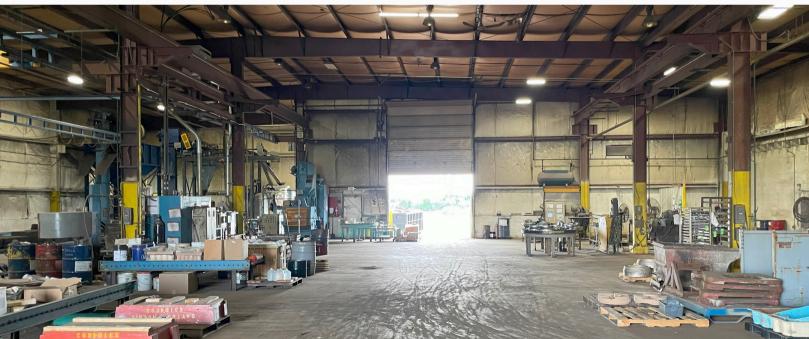

## **Property Highlights:**

Square Feet: 39,406

Clear Height: 32'

Docks: One - 12' x 14'

Cranes: Fourteen - 10-20 Ton

Acreage: 8.5 Acres

- Sale Price: \$1,725,000
- ✓ Zoning: GI General Industrial
- Income Producing Rental Residence
- 🤣 60' Clear Span

# 1569 MARTINDALE ROAD GREENVILLE, OHIO

Land: 8.5 Acres

Warehouse SF: 37,606 SF

**Office SF:** 1,800 SF

Construction Type: Metal

Roof: Flat Roof/New Rubber

Power: 480 Volts - III Phase

**Year Built:** 1977-1998

Lighting: Metal Halide & LED

Column Spacing: 60' Clear Span

Cranes: 14 Cranes

10 Ton Double Hoist w/ 27' under hook

Silos: Four Sand Silos - 25 Ton

Utilities: City Water, Sewer,

& Natural Gas

**HVAC Plant:** Forced Air Gas