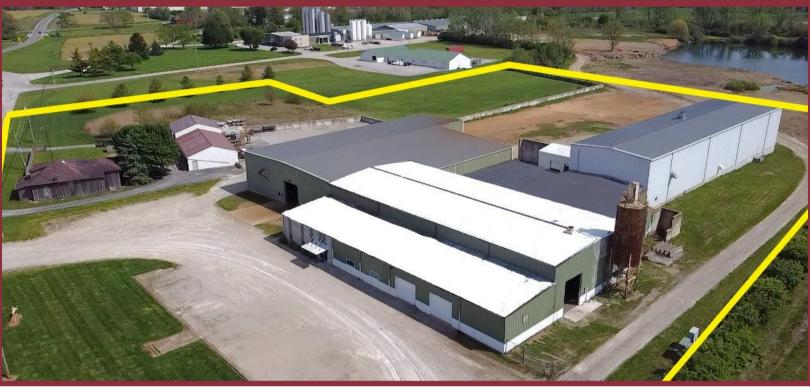

## 1569 MARTINDALE ROAD GREENVILLE, OHIO

## **Property Highlights:**

Square Feet: 39,406

Clear Height: 32'

Docks: One - 12' x 14'

Cranes: Fourteen - 10-20 Ton

Acreage: 8.5 Acres

- Sale Price: \$1,725,000
- ✓ Zoning: GI General Industrial
- Income Producing Rental Residence
- 🤣 60' Clear Span

# 1569 MARTINDALE ROAD GREENVILLE, OHIO

Land: 8.5 Acres

Warehouse SF: 37,606 SF

**Office SF:** 1,800 SF

Construction Type: Metal

Roof: Flat Roof/New Rubber

Power: 480 Volts - III Phase

**Year Built:** 1977-1998