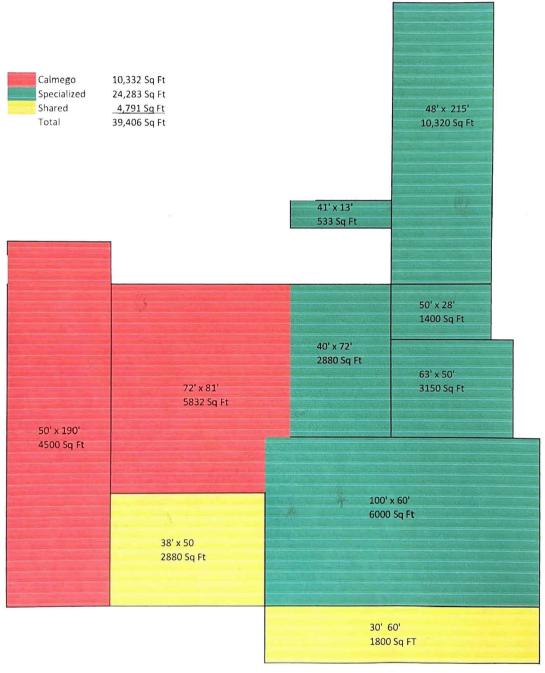

## **Property Highlights:**

Square Feet: 39,406

Clear Height: 32'

Docks: One - 12' x 14'

Cranes: Fourteen - 10-20 Ton

Acreage: 8.5 Acres

- Sale Price: \$1,725,000
- ✓ Zoning: GI General Industrial
- Income Producing Rental Residence
- 🤣 60' Clear Span

# 1569 MARTINDALE ROAD GREENVILLE, OHIO

Land: 8.5 Acres

Warehouse SF: 37,606 SF

**Office SF:** 1,800 SF

Construction Type: Metal

Roof: Flat Roof/New Rubber

Power: 480 Volts - III Phase

**Year Built:** 1977-1998