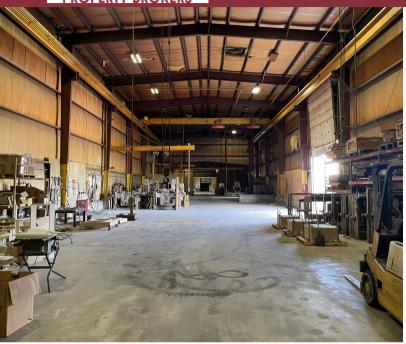

## **Property Highlights:**

Square Feet: 39,406

Clear Height: 32'

Docks: One - 12' x 14'

Cranes: Fourteen - 10-20 Ton

Acreage: 8.5 Acres

- Sale Price: \$1,725,000
- ✓ Zoning: GI General Industrial
- Income Producing Rental Residence
- 🤣 60' Clear Span

Lighting: Metal Halide & LED

Column Spacing: 60' Clear Span

Cranes: 14 Cranes

10 Ton Double Hoist w/ 27' under hook

Silos: Four Sand Silos - 25 Ton

Utilities: City Water, Sewer,

& Natural Gas

**HVAC Plant:** Forced Air Gas