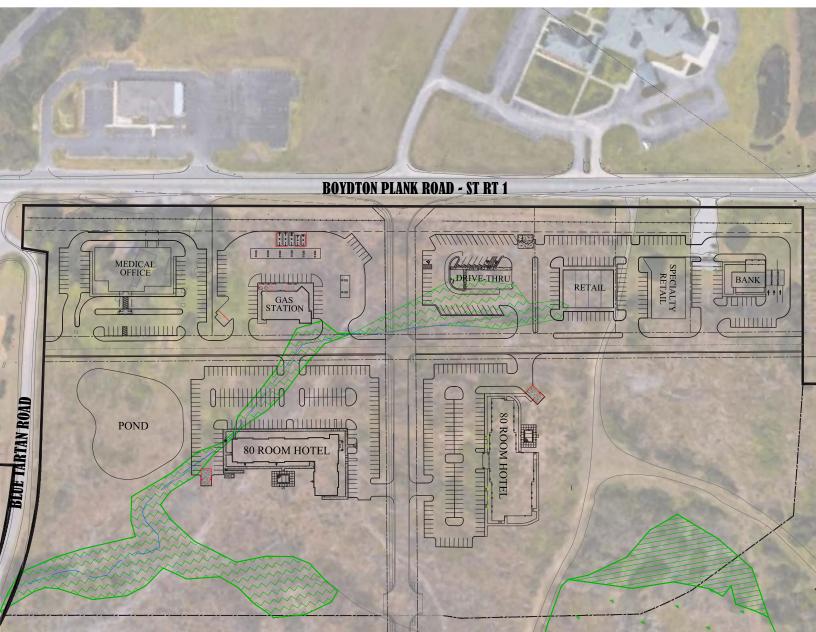

#### **Rob Black**

Senior Vice President +1 804 267 7203 rob.black@colliers.com

2221 Edward Holland Dr Suite 600 | Richmond, VA P: +1 804 320 5500 colliers.com/richmond

### Patton Commerce Park

Boyton Plank Road (Rt 1), Dinwiddie County, VA

Located near the Amazon and Walmart Distribution Centers and in front of the Aldi Distribution Center

- Zoned B-2
- Highway Commercial
- Excellent location with access to I-85 and Rt 460
- Adjacent to Twin Peaks Apartments, a proposed site of ±144 apartments
- · Opportunity Zone

## Conceptual Site Plan



### Twin Pines Conceptual Site Plan



# Preliminary Site Plan



Boyton Plank Road (Rt 1) amazon Distribution Center IIIIFas mart Walmart > Distribution Cente MAPCO DINWIDDIE COUNTY AIRPORT KPTB GO GERDAU **Twin Pines Apartments** Proposed site of ±144 apartments VIRGINIA MOTORSPORTS PARK **Contact us: Rob Black** Senior Vice President +1 804 267 7203

#### Colliers

2221 Edward Holland Dr Suite 600 | Richmond, VA P: +1 804 320 5500

rob.black@colliers.com