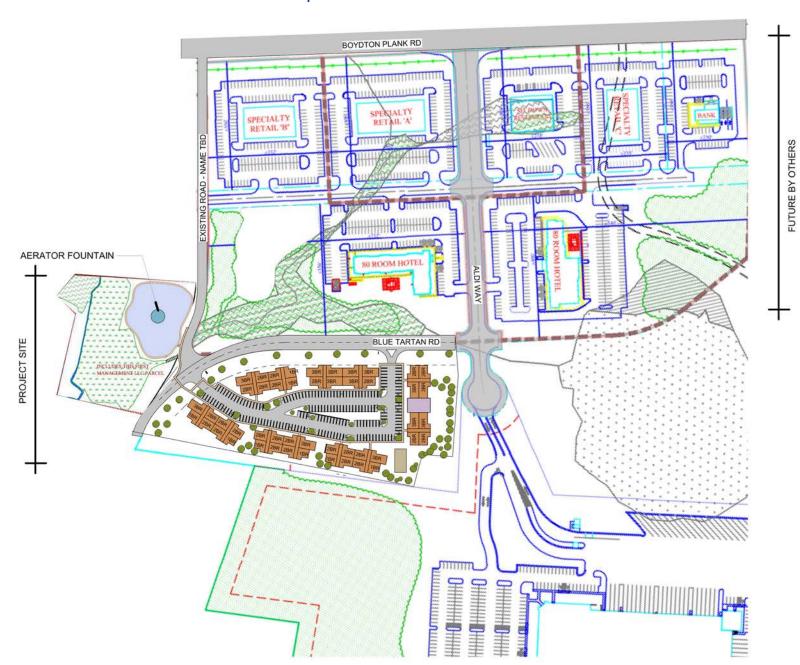

#### **Rob Black**

Senior Vice President +1 804 267 7203 rob.black@colliers.com

2221 Edward Holland Dr Suite 600 | Richmond, VA P: +1 804 320 5500 colliers.com/richmond

### Patton Commerce Park

Boyton Plank Road (Rt 1), Dinwiddie County, VA

Located near the Amazon and Walmart Distribution Centers and in front of the Aldi Distribution Center

- Zoned B-2
- Highway Commercial
- Excellent location with access to I-85 and Rt 460
- Adjacent to Twin Peaks Apartments, a proposed site of ±144 apartments
- · Opportunity Zone

## Conceptual Site Plan



### Twin Pines Conceptual Site Plan



# Preliminary Site Plan



Boyton Plank Road (Rt 1) amazon Distribution Center IIIIFas mart Walmart > Distribution Cente MAPCO DINWIDDIE COUNTY AIRPORT KPTB GO GERDAU **Twin Pines Apartments** Proposed site of ±144 apartments VIRGINIA MOTORSPORTS PARK **Contact us: Rob Black** Senior Vice President +1 804 267 7203

#### Colliers

2221 Edward Holland Dr Suite 600 | Richmond, VA P: +1 804 320 5500

rob.black@colliers.com