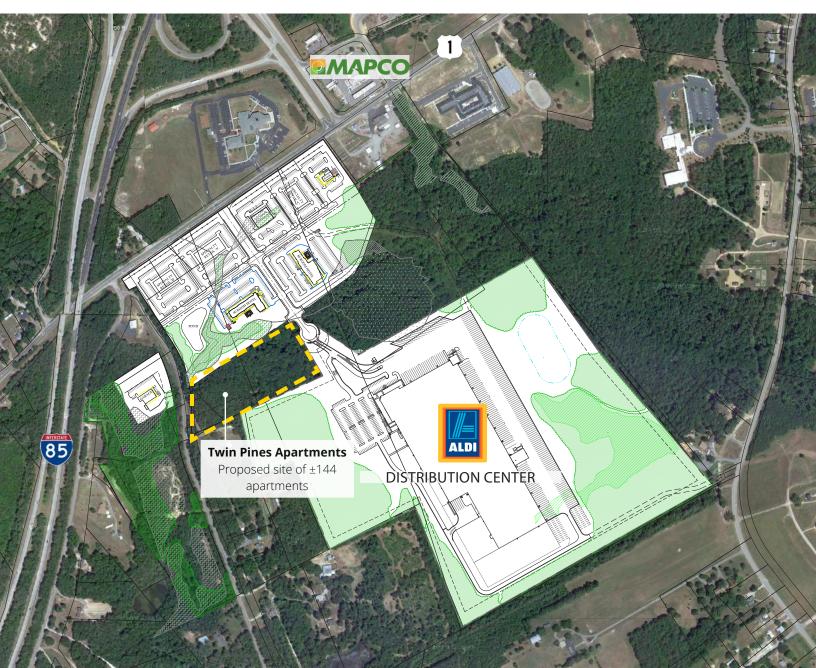

# Preliminary Site Plan

Boyton Plank Road (Rt 1) amazon Distribution Center IIIIFas mart Walmart > Distribution Cente MAPCO DINWIDDIE COUNTY AIRPORT KPTB GO GERDAU **Twin Pines Apartments** Proposed site of ±144 apartments VIRGINIA MOTORSPORTS PARK **Contact us: Rob Black** Senior Vice President +1 804 267 7203