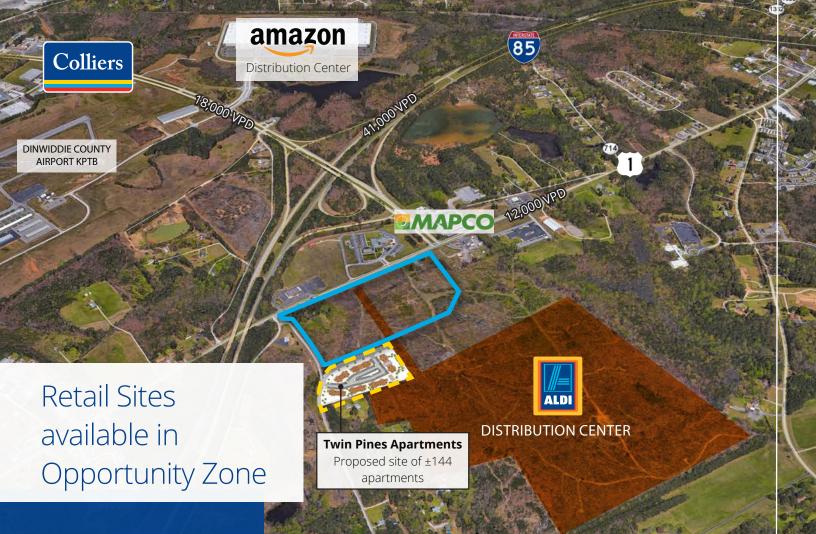

### Patton Commerce Park

Boyton Plank Road (Rt 1), Dinwiddie County, VA

Located near the Amazon and Walmart Distribution Centers and in front of the Aldi Distribution Center

- Zoned B-2
- Highway Commercial
- Excellent location with access to I-85 and Rt 460
- Adjacent to Twin Peaks Apartments, a proposed site of ±144 apartments
- · Opportunity Zone