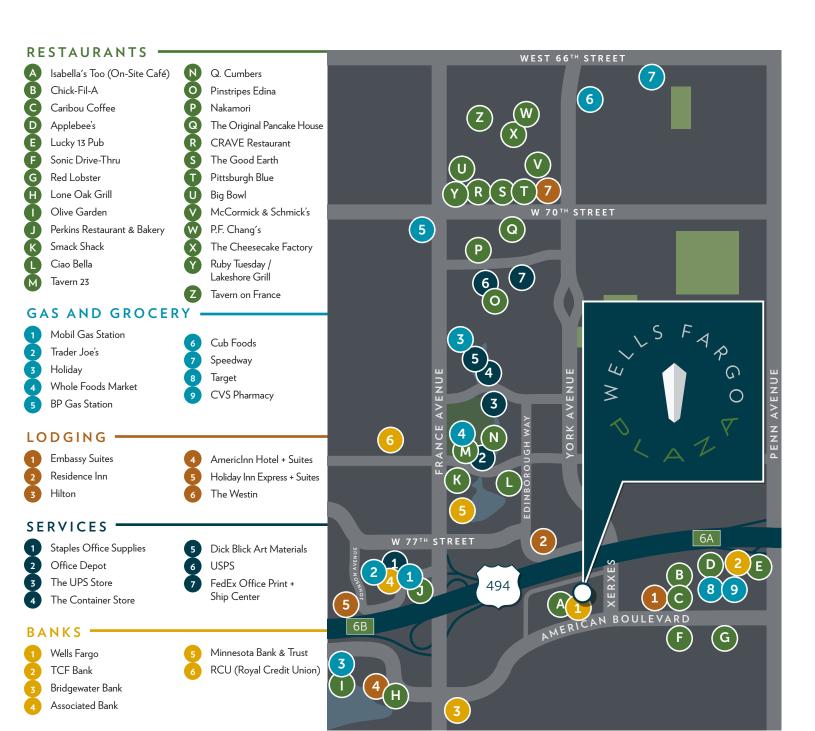

### ON-SITE AND SURROUNDING AMENITIES

Over 50 dining, shopping, gas/grocery, and services within 2.0 mile drive radius. On-site café, exercise facility, and convenience store.

For leasing information, please contact: