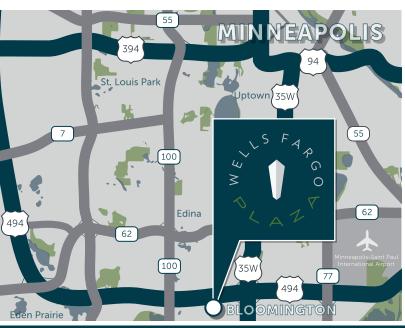

Convenience store

• On-site senior property management team

Executive parking

24-hour security

PUBLIC TRANSPORTATION Two bus stops on-site

SURROUNDING AREA SNAPSHOT

Wells Fargo Plaza is well-served by France Avenue and American Boulevard amenities and highway access. It is five (5) miles from Mall of America, eight (8) miles from Minneapolis-Saint Paul International Airport, and twelve (12) miles to the CBD.