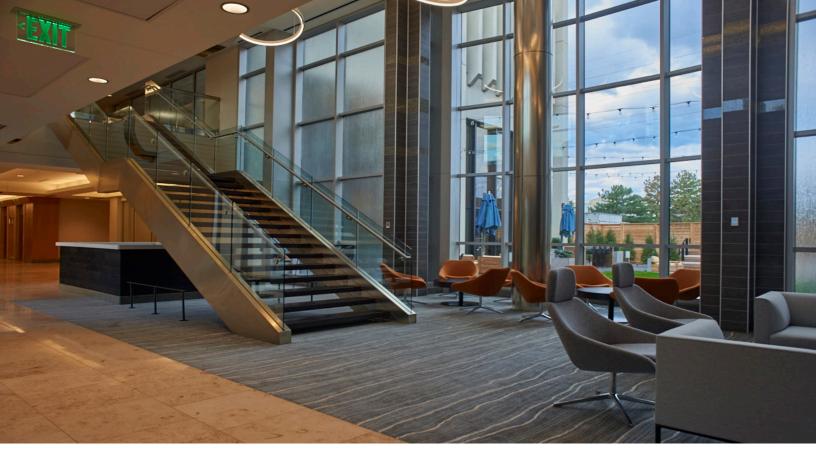

With a high-end tenant conference facility and training room, Wells Fargo Plaza aims to deliver first-class tenant service coupled with an unbeatable workplace environment, including a common 'link' (between buildings) and an outdoor plaza. The outdoor courtyard area features meeting and dining spaces including WiFi, in addition to a fire-pit enhanced recreational venue for small gatherings and events.

- Stunning tenant conference facility
- Class A finishes throughout
- 360° view line of the Twin Cities and surrounding suburban area
- Complimentary exercise facility
- Café serving breakfast and lunch
- Convenience store
- Executive parking
- 24-hour security

BUILDING AMENITIES

Stunning tenant conference facility and training room

Isabella's Too (On-Site Café) - serving breakfast and lunch

• Modernized, complimentary fitness center

360° view line of the Twin Cities and surrounding suburban area