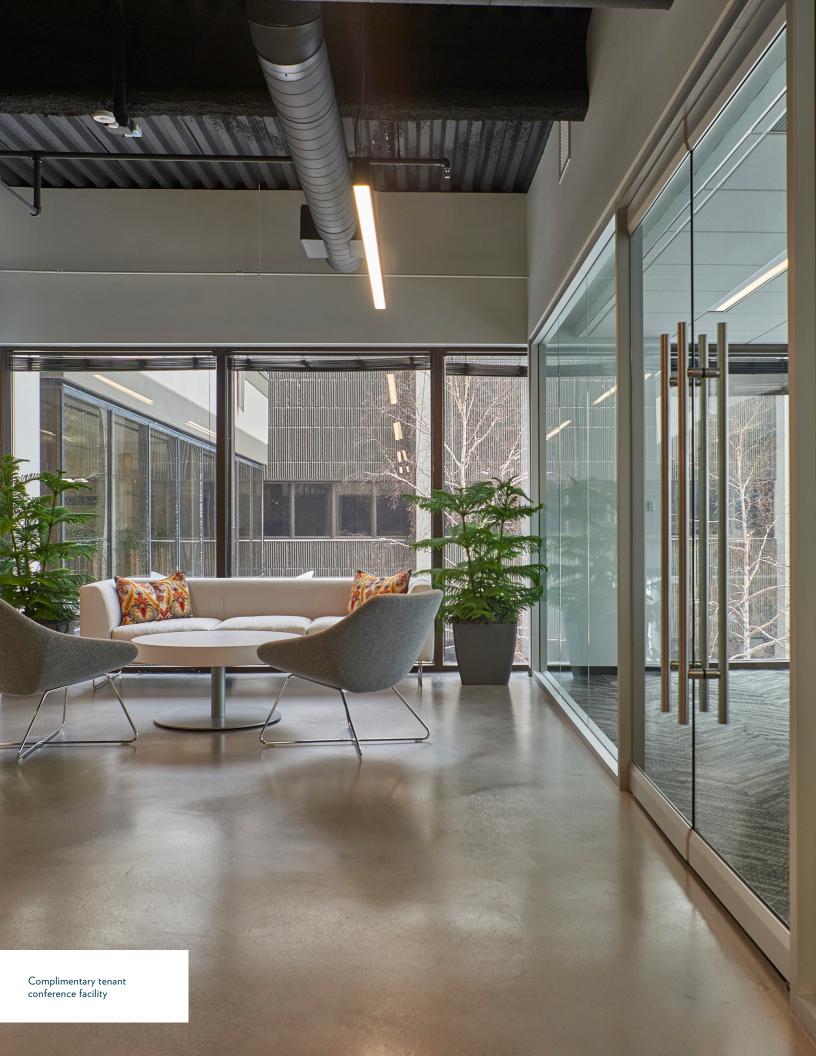

With a high-end tenant conference facility and training room, Wells Fargo Plaza aims to deliver first-class tenant service coupled with an unbeatable workplace environment, including a common 'link' (between buildings) and an outdoor plaza. The outdoor courtyard area features meeting and dining spaces including WiFi, in addition to a fire-pit enhanced recreational venue for small gatherings and events.

- Stunning tenant conference facility
- Class A finishes throughout
- 360° view line of the Twin Cities and surrounding suburban area
- Complimentary exercise facility
- Café serving breakfast and lunch
- Convenience store
- Executive parking
- 24-hour security