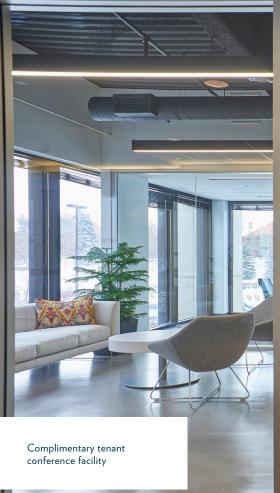

With a high-end tenant conference facility and training room, Wells Fargo Plaza aims to deliver first-class tenant service coupled with an unbeatable workplace environment, including a common 'link' (between buildings) and an outdoor plaza. The outdoor courtyard area features meeting and dining spaces including WiFi, in addition to a fire-pit enhanced recreational venue for small gatherings and events.

- Stunning tenant conference facility
- Class A finishes throughout
- 360° view line of the Twin Cities and surrounding suburban area
- Complimentary exercise facility
- Café serving breakfast and lunch
- Convenience store
- Executive parking
- 24-hour security