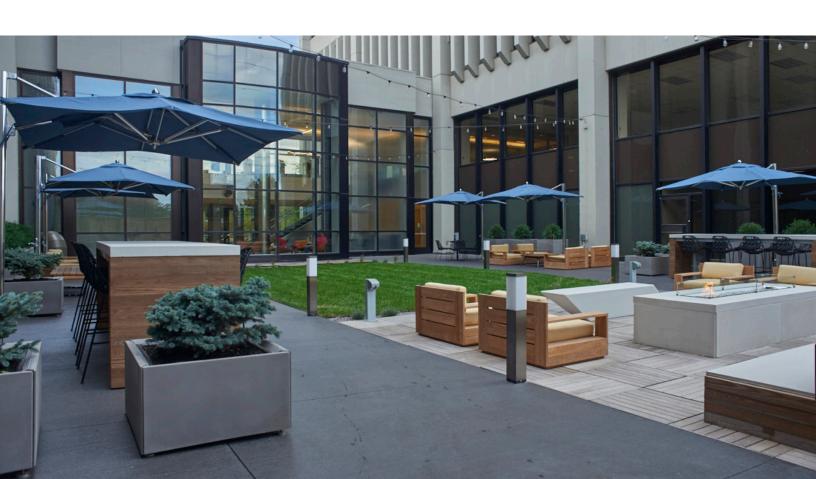

With a high-end tenant conference facility and training room, Wells Fargo Plaza aims to deliver first-class tenant service coupled with an unbeatable workplace environment, including a common 'link' (between buildings) and an outdoor plaza. The outdoor courtyard area features meeting and dining spaces including WiFi, in addition to a fire-pit enhanced recreational venue for small gatherings and events.

WellsFargoPlazaMN.com

A COMMON AREA AIMED TO PROVIDE CREATIVE AND COLLABORATIVE SPACES IN THE LINK BETWEEN THE TWO BUILDINGS

PRIME ACCESSIBILITY TO THOROUGHFARES AND SURROUNDING RESIDENTIAL AREAS WELL-SERVED AMENITY BASE VIA FRANCE AVENUE AND AMERICAN BOULEVARD MULTIPLE AVENUES OF INGRESS/EGRESS AND ON-SITE PARKING OPTIONS