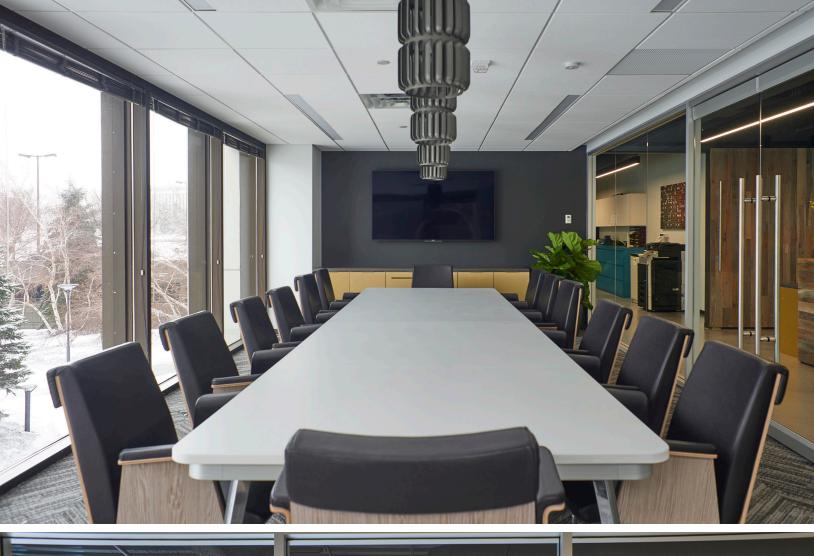

With a high-end tenant conference facility and training room, Wells Fargo Plaza aims to deliver first-class tenant service coupled with an unbeatable workplace environment, including a common 'link' (between buildings) and an outdoor plaza. The outdoor courtyard area features meeting and dining spaces including WiFi, in addition to a fire-pit enhanced recreational venue for small gatherings and events.

- Stunning tenant conference facility
- Class A finishes throughout
- 360° view line of the Twin Cities and surrounding suburban area
- Complimentary exercise facility
- Café serving breakfast and lunch
- Convenience store
- Executive parking
- 24-hour security