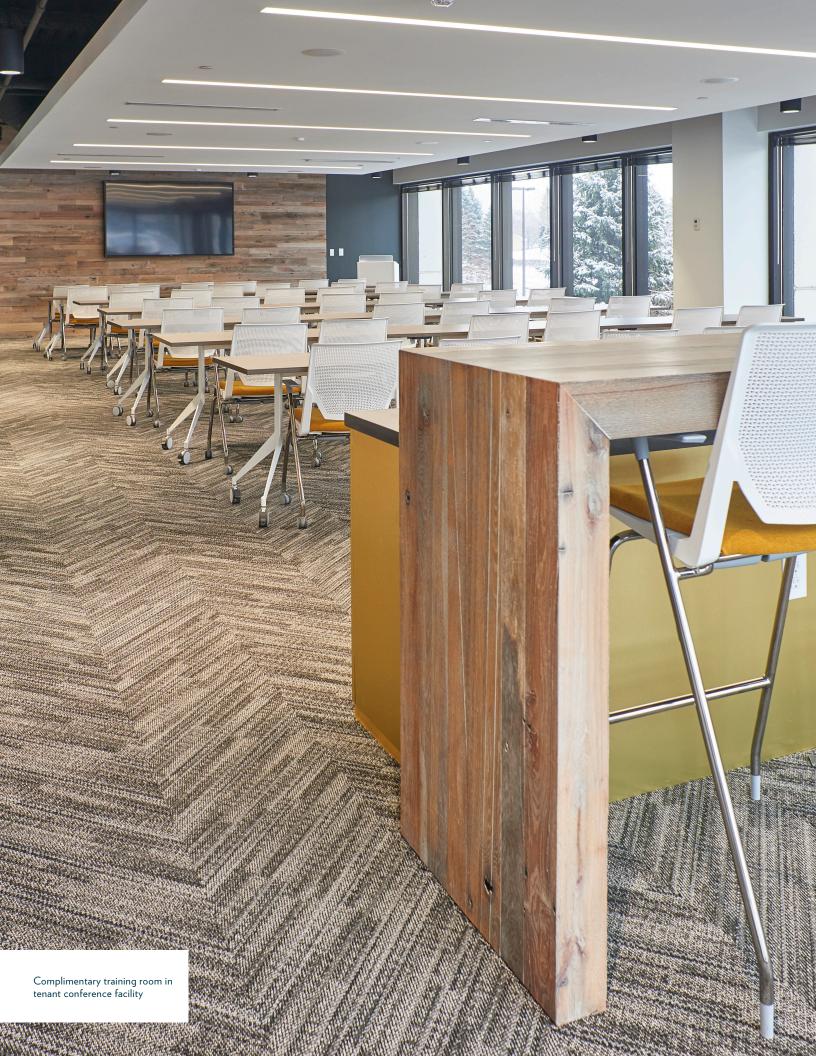

With a high-end tenant conference facility and training room, Wells Fargo Plaza aims to deliver first-class tenant service coupled with an unbeatable workplace environment, including a common 'link' (between buildings) and an outdoor plaza. The outdoor courtyard area features meeting and dining spaces including WiFi, in addition to a fire-pit enhanced recreational venue for small gatherings and events.

BUILDING AMENITIES

Stunning tenant conference facility and training room

Isabella's Too (On-Site Café) - serving breakfast and lunch

• Modernized, complimentary fitness center

360° view line of the Twin Cities and surrounding suburban area