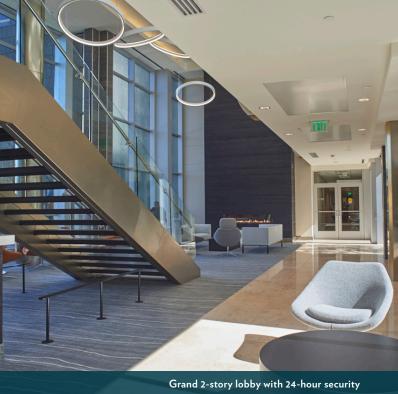

With a high-end tenant conference facility and training room, Wells Fargo Plaza aims to deliver first-class tenant service coupled with an unbeatable workplace environment, including a common 'link' (between buildings) and an outdoor plaza. The outdoor courtyard area features meeting and dining spaces including WiFi, in addition to a fire-pit enhanced recreational venue for small gatherings and events.

Convenience store

• On-site senior property management team

Executive parking

24-hour security

PUBLIC TRANSPORTATION Two bus stops on-site

SURROUNDING AREA SNAPSHOT

Wells Fargo Plaza is well-served by France Avenue and American Boulevard amenities and highway access. It is five (5) miles from Mall of America, eight (8) miles from Minneapolis-Saint Paul International Airport, and twelve (12) miles to the CBD.