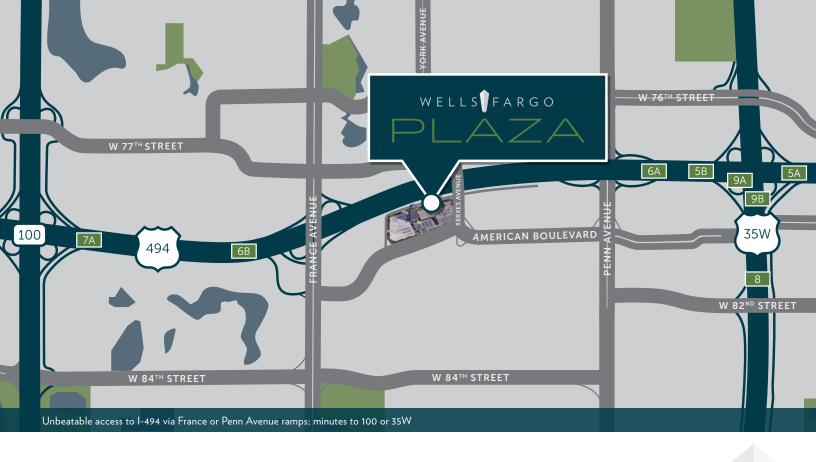

**GETTING HERE** 

Several ingress / egress routes from Xerxes Avenue, American Boulevard, and W 79th Street

For leasing information, please contact:

Brian Wasserman brian.wasserman@cbre.com +1.952.924.4681 Joe Conzemius joseph.conzemius@cbre.com +1 952 924 4639

### PROJECT OVERVIEW

Wells Fargo Plaza, 7900 Xerxes Avenue, is a 24-story Class A high-rise located in Bloomington, Minnesota. It encompasses 17 manicured acres and consists of 458,702 square feet of office and retail space. Conveniently located off I-494, the project boasts dual ingress/egress via France or Penn Avenues. Amenity rich, Wells Fargo Plaza is in proximity of over 50 dining, shopping, gas/grocery, and services within 2.0 mile drive radius.