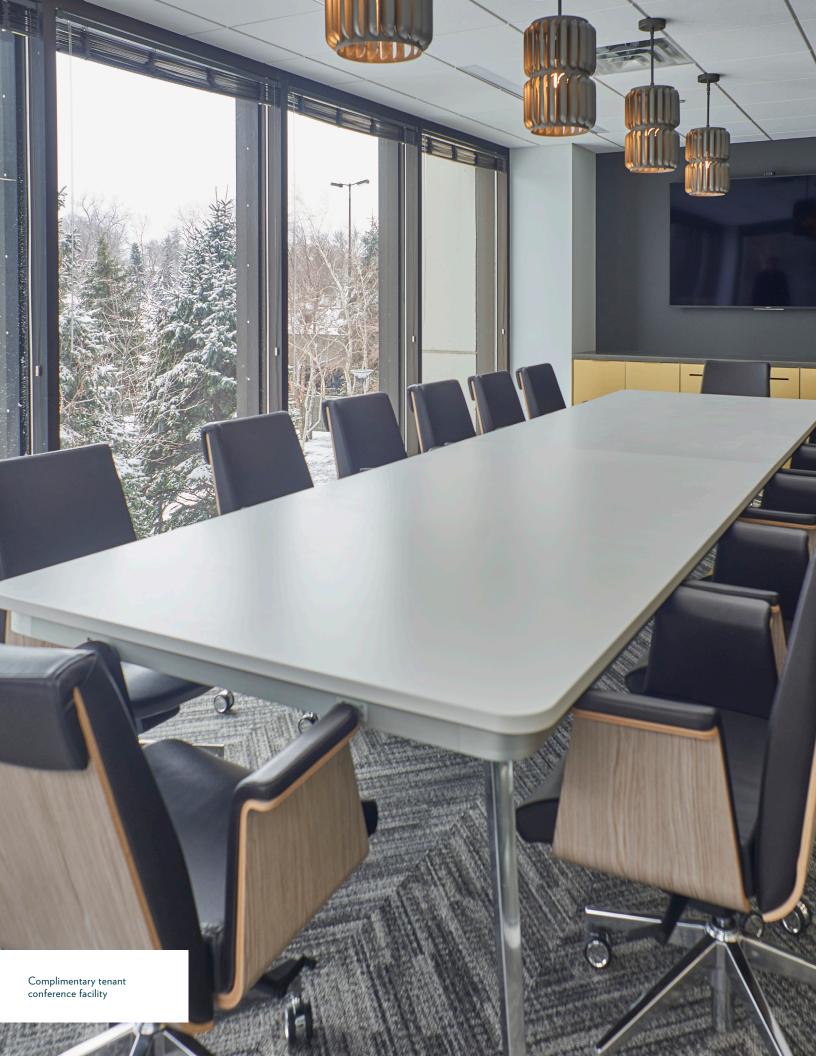

With a high-end tenant conference facility and training room, Wells Fargo Plaza aims to deliver first-class tenant service coupled with an unbeatable workplace environment, including a common 'link' (between buildings) and an outdoor plaza. The outdoor courtyard area features meeting and dining spaces including WiFi, in addition to a fire-pit enhanced recreational venue for small gatherings and events.

- Stunning tenant conference facility
- Class A finishes throughout
- 360° view line of the Twin Cities and surrounding suburban area
- Complimentary exercise facility
- Café serving breakfast and lunch
- Convenience store
- Executive parking
- 24-hour security

BUILDING AMENITIES

Stunning tenant conference facility and training room

Isabella's Too (On-Site Café) - serving breakfast and lunch

• Modernized, complimentary fitness center

360° view line of the Twin Cities and surrounding suburban area