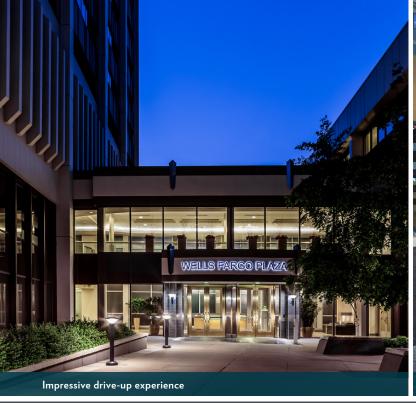

### PROJECT OVERVIEW

Wells Fargo Plaza, 7900 Xerxes Avenue, is a 24-story Class A high-rise located in Bloomington, Minnesota. It encompasses 17 manicured acres and consists of 458,702 square feet of office and retail space. Conveniently located off I-494, the project boasts dual ingress/egress via France or Penn Avenues. Amenity rich, Wells Fargo Plaza is in proximity of over 50 dining, shopping, gas/grocery, and services within 2.0 mile drive radius.