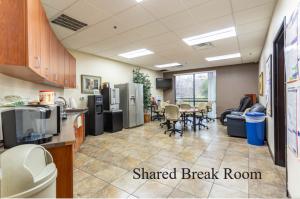

#### **Property Highlights:**

- 1,012 2,037 s.f. available for lease
- Two contiguous office suites
- · May be leased individually or combined
- Suite 501: 1,012 s.f. featues four offices & open area
- Suite 503: 1,025 s.f. features an open office space
- Move-in ready with furniture available for purchase
- Full service lease with common area break room
- · Within an office-retail business park
- · On-site management
- · Located on Folsom Blvd, near Blue Ravine Road
- · Abundant on-site parking
- Easy access to Highway 50
- Immediate vicinity of housing, shopping and restaurants

13405 Folsom Boulevard, Buildng 500 Folsom, CA 95630

13405 Folsom Boulevard, Buildng 500 Folsom, CA 95630

**Property Views** 

13405 Folsom Boulevard, Buildng 500 Folsom, CA 95630

Buildi

Suite 507B

#### **Property Views**