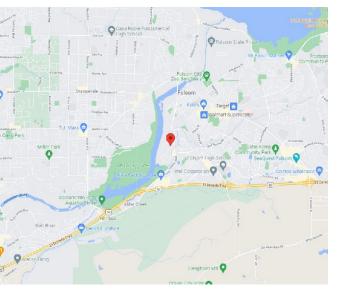

13405 Folsom Boulevard, Buildng 500 Folsom, CA 95630

Sizes: 1,012 sf - 2,037 sf Lease Rate: \$ 1.95 per sf

#### **Property Highlights:**

- 1,012 2,037 s.f. available for lease
- Two contiguous office suites
- · May be leased individually or combined
- Suite 501: 1,012 s.f. featues four offices & open area
- Suite 503: 1,025 s.f. features an open office space
- Move-in ready with furniture available for purchase
- Full service lease with common area break room
- · Within an office-retail business park
- · On-site management
- · Located on Folsom Blvd, near Blue Ravine Road
- · Abundant on-site parking
- Easy access to Highway 50
- Immediate vicinity of housing, shopping and restaurants