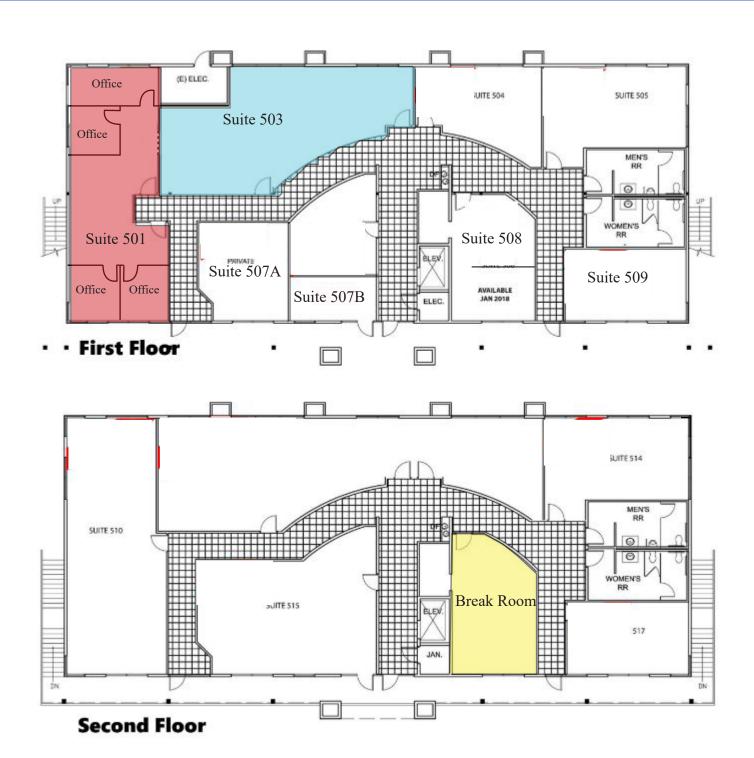

#### **Property Highlights:**

- 1,012 2,037 s.f. available for lease
- Two contiguous office suites
- · May be leased individually or combined
- Suite 501: 1,012 s.f. featues four offices & open area
- Suite 503: 1,025 s.f. features an open office space
- Move-in ready with furniture available for purchase
- Full service lease with common area break room
- · Within an office-retail business park
- · On-site management
- · Located on Folsom Blvd, near Blue Ravine Road
- · Abundant on-site parking
- Easy access to Highway 50
- Immediate vicinity of housing, shopping and restaurants

13405 Folsom Boulevard, Buildng 500 Folsom, CA 95630

13405 Folsom Boulevard, Buildng 500 Folsom, CA 95630

**Property Views** 

13405 Folsom Boulevard, Buildng 500 Folsom, CA 95630

Buildi

Suite 507B