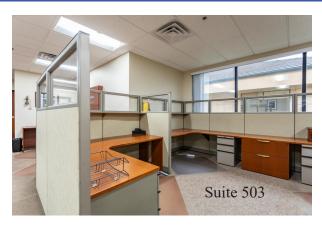

#### **Property Highlights:**

- 1,012 2,037 s.f. available for lease
- Two contiguous office suites
- · May be leased individually or combined
- Suite 501: 1,012 s.f. featues four offices & open area
- Suite 503: 1,025 s.f. features an open office space
- Move-in ready with furniture available for purchase
- Full service lease with common area break room
- · Within an office-retail business park
- · On-site management
- · Located on Folsom Blvd, near Blue Ravine Road
- · Abundant on-site parking
- Easy access to Highway 50
- Immediate vicinity of housing, shopping and restaurants

13405 Folsom Boulevard, Buildng 500 Folsom, CA 95630

13405 Folsom Boulevard, Buildng 500 Folsom, CA 95630

**Property Views** 

13405 Folsom Boulevard, Buildng 500 Folsom, CA 95630

Buildi

Suite 507B

#### **Property Views**