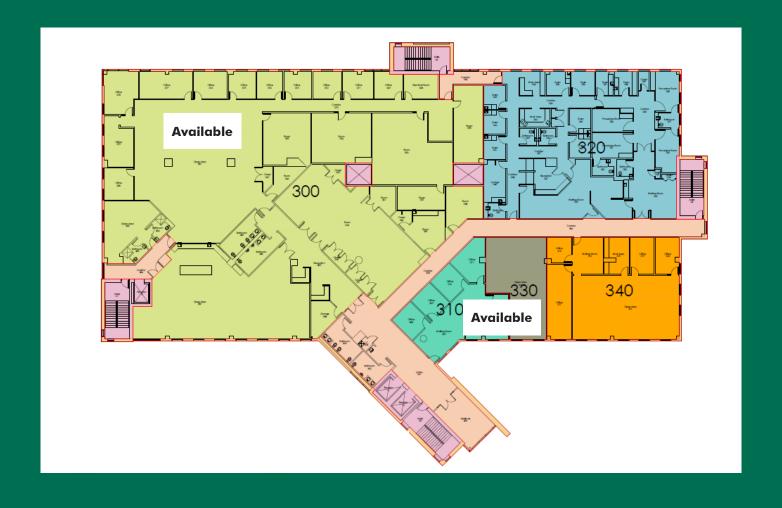

## 3 R D L E V E L F L O O R P L A N

Scan the QR Code to take a digital tour of the 3rd Floor

## ZANGMEISTER CENTER

3100 Plaza Properties Blvd / Columbus, OH 43219

- Suites ranging from 1,022 16,968 SF
  - 1st Floor
    - Suite 110 4,128 SF
  - -2nd Floor
    - Suite 210 2,757 SF
    - Suite 220 7,230 SF
    - 9,987 SF contiguous space avaiable
  - -3rd Floor
    - Suite 300 16,968 SF
    - Suite 310 1,527 SF
    - Suite 330 1,022 SF