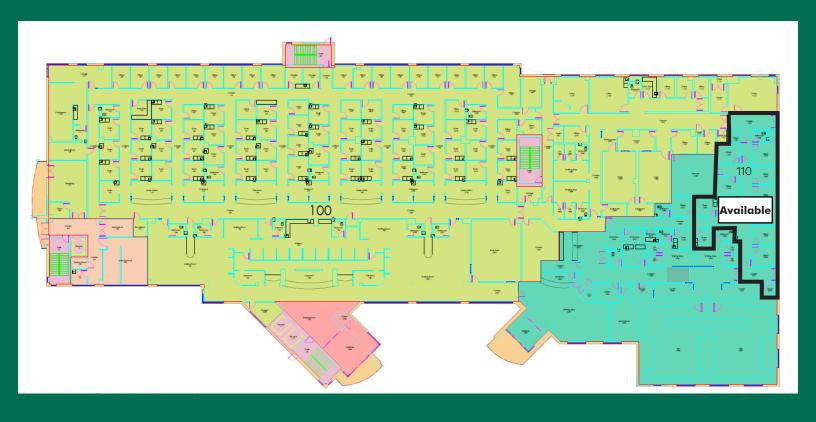

## 1 S T L E V E L F L O O R P L A N

## ZANGMEISTER CENTER

3100 Plaza Properties Blvd / Columbus, OH 43219

- Suites ranging from 1,022 16,968 SF
  - 1st Floor
    - Suite 110 4,128 SF
  - -2nd Floor
    - Suite 210 2,757 SF
    - Suite 220 7,230 SF
    - 9,987 SF contiguous space avaiable
  - -3rd Floor
    - Suite 300 16,968 SF
    - Suite 310 1,527 SF
    - Suite 330 1,022 SF