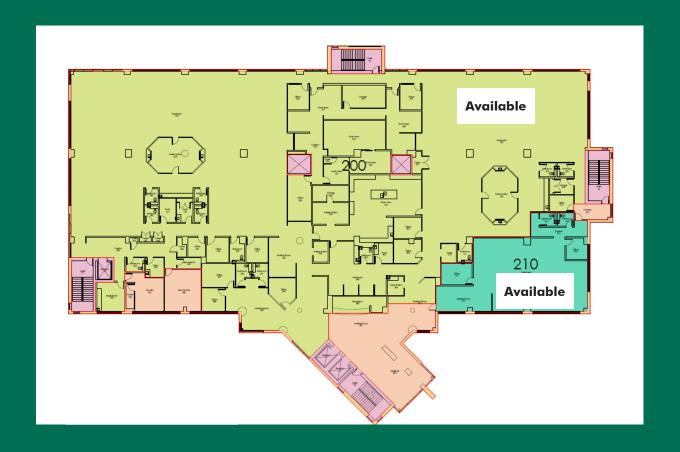

### 2 N D L E V E L F L O O R P L A N

## ZANGMEISTER CENTER

3100 Plaza Properties Blvd / Columbus, OH 43219

- Suites ranging from 1,022 16,968 SF
  - 1st Floor
    - Suite 110 4,128 SF
  - -2nd Floor
    - Suite 210 2,757 SF
    - Suite 220 7,230 SF
    - 9,987 SF contiguous space avaiable
  - -3rd Floor
    - Suite 300 16,968 SF
    - Suite 310 1,527 SF
    - Suite 330 1,022 SF