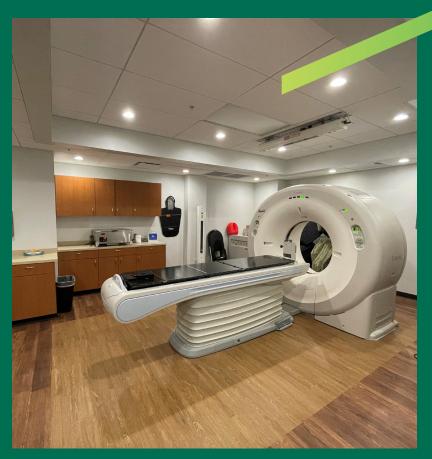

- 1st floor radiation oncology space
- Mix of administrative and medical space
- Ample surface parking
- Located near the Columbus International Airport