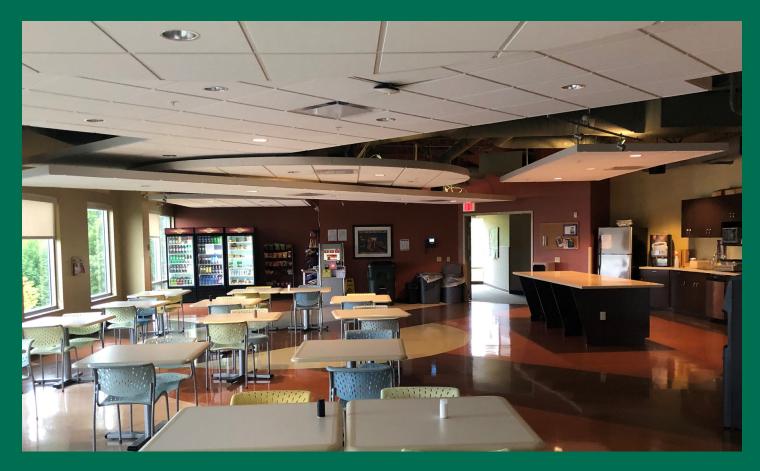

- 1st floor radiation oncology space
- Mix of administrative and medical space
- Ample surface parking
- Located near the Columbus International Airport