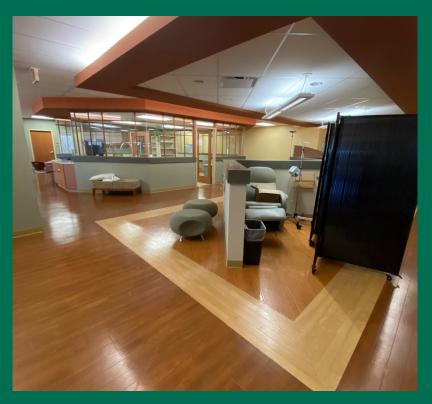

- 1st floor radiation oncology space
- Mix of administrative and medical space
- Ample surface parking
- Located near the Columbus International Airport