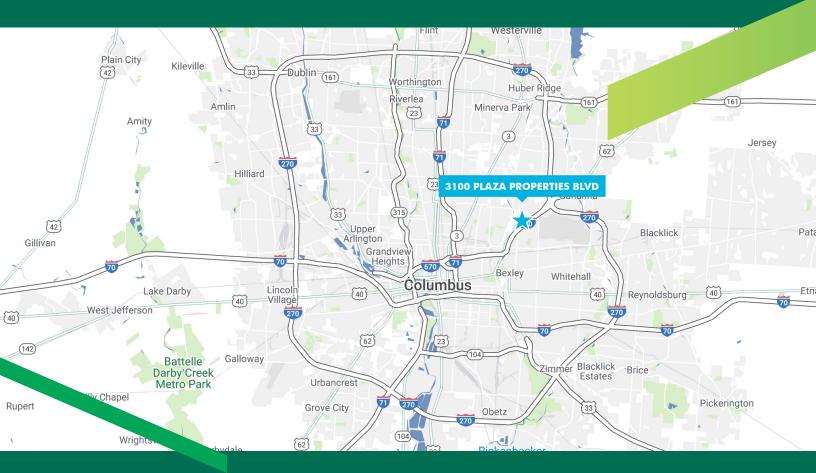

## ZANGMEISTER CENTER

3100 Plaza Properties Blvd / Columbus, OH 43219



- Suites ranging from 1,022 16,968 SF
  - 1st Floor
    - Suite 110 4,128 SF
  - -2nd Floor
    - Suite 210 2,757 SF
    - Suite 220 7,230 SF
    - 9,987 SF contiguous space avaiable
  - -3rd Floor
    - Suite 300 16,968 SF
    - Suite 310 1,527 SF
    - Suite 330 1,022 SF

- 1st floor radiation oncology space
- Mix of administrative and medical space
- Ample surface parking
- Located near the Columbus International Airport





## 1 S T L E V E L F L O O R P L A N







### 2 N D L E V E L F L O O R P L A N



## 3 R D L E V E L F L O O R P L A N



Scan the QR Code to take a digital tour of the 3rd Floor







































# ZANGMEISTER CENTER

3100 Plaza Properties Blvd / Columbus, OH 43219



#### MOLLY LEACH

Senior Vice President +1 614 430 5022 molly.leach@cbre.com

#### CBRE

200 Civic Center Dr, 14th Floor Columbus, OH 43215 +1 614 224 1492

© 2022 CBRE, Inc. All rights reserved. This information has been obtained from sources believed reliable, but has not been verified for accuracy or completeness. You should conduct a careful, independent investigation of the property and verify all information. Any reliance on this information is solely at your own risk. CBRE and the CBRE logo are service marks of CBRE, Inc. All other marks displayed on this document are the property of their respective owners, and the use of such logos does not imply any affiliation with or endorsement of CBRE. Photos herein are the property of their respective owners. Use of these images without th