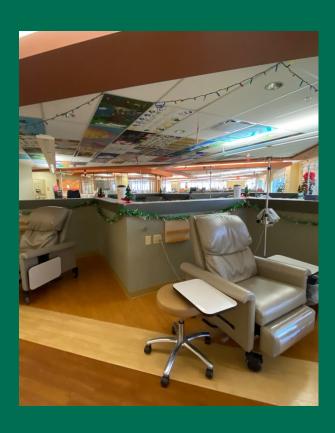

- 1st floor radiation oncology space
- Mix of administrative and medical space
- Ample surface parking
- Located near the Columbus International Airport