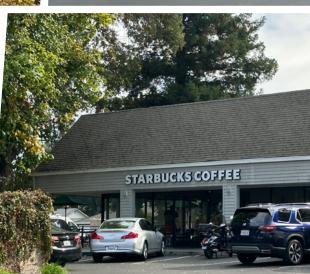

#### **Property Highlights**

- Busy Neighborhood Center with Ample Parking
- Tenants in the Center Include: 24 Hour Fitness, Starbucks, Subway, Pizza Guys, Riverlake Family Dental, and more
- On the hard corner of Greenhaven Drive and Pocket Road
- Avg. Daily Traffic on Pocket Rd 22,315 VPD
- Close Proximity to I-5
- Dense Residential Area
- Strong Demographics