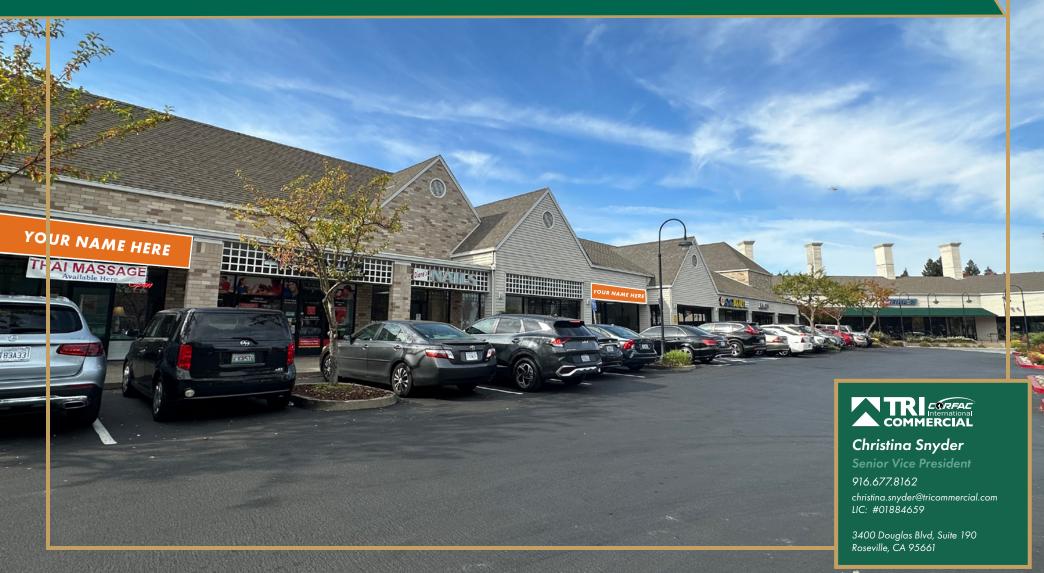

# **FOR LEASE | RIVERLAKE VILLAGE SHOPPING CENTER** 7600 GREENHAVEN DR, SACRAMENTO, CA 95831

#### LOCATED ON THE NORTHWEST CORNER OF POCKET RD AND GREENHAVEN DR IN THE POCKET

#### **Property Highlights**

- Busy Neighborhood Center with Ample Parking
- Tenants in the Center Include: 24 Hour Fitness, Starbucks, Subway, Pizza Guys, Riverlake Family Dental, and more
- On the hard corner of Greenhaven Drive and Pocket Road
- Avg. Daily Traffic on Pocket Rd 22,315 VPD
- Close Proximity to I-5
- Dense Residential Area
- Strong Demographics