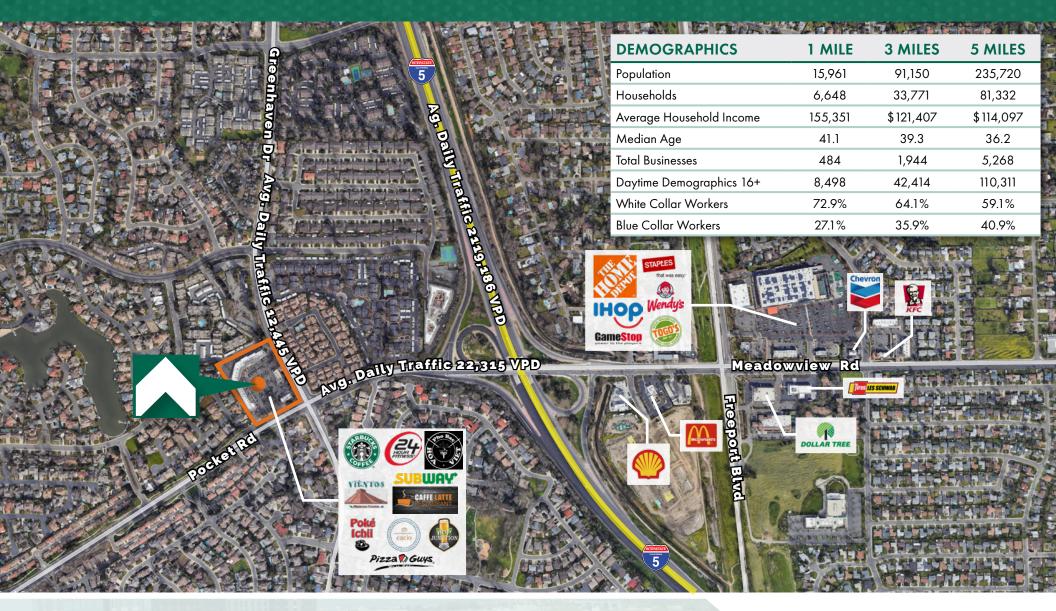

#### **Property Highlights**

- Busy Neighborhood Center with Ample Parking
- Tenants in the Center Include: 24 Hour Fitness, Starbucks, Subway, Pizza Guys, Riverlake Family Dental, and more
- On the hard corner of Greenhaven Drive and Pocket Road
- Avg. Daily Traffic on Pocket Rd 22,315 VPD
- Close Proximity to I-5
- Dense Residential Area
- Strong Demographics