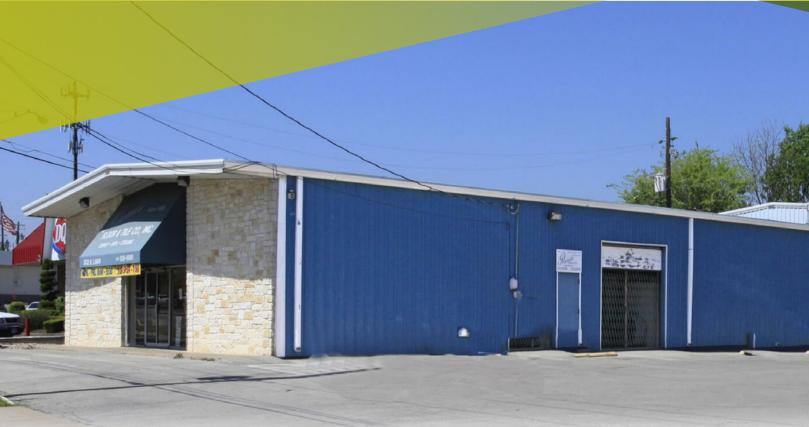

# **FOR SUBLEASE** 8732 NORTH LAMAR BLVD. AUSTIN, TEXAS 78759

### **ENTIRE BUILDING - 7,572 RSF**

SUBLEASE RATE \$18.00 NNN

**2023 OPEX (ESTIMATED)** \$6.35/RSF + E&J

**DATE AVAILABLE** Now

**SUBLEASE LED** August 31, 2027

**PARKING** 39 Spaces

#### **PROPERTY HIGHLIGHTS**

- Office/Showroom: 1,100 RSF

- 12' and 16' Clear Heights

- 3 Roll Up Doors