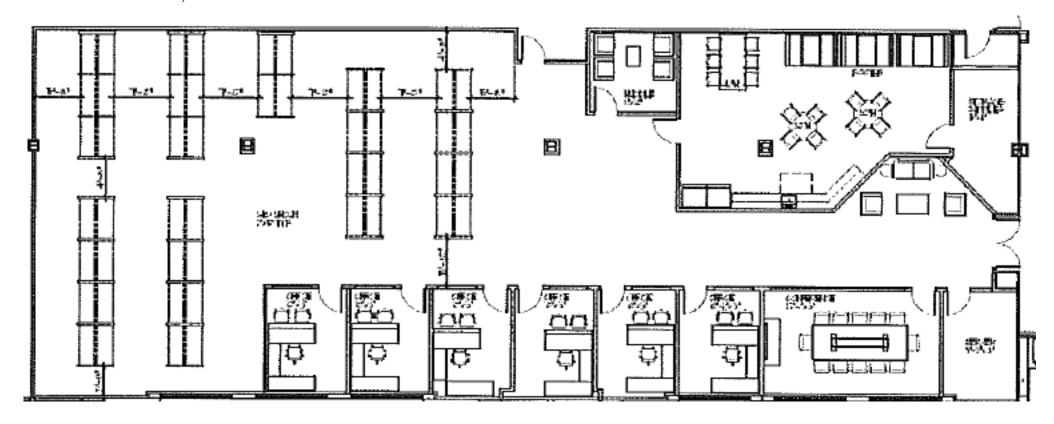

the art building design
- Covered parking
- Electric car charging stations
- Impact glass and doors
- Solar street lamps
- ASKING RATE: \$25 NNN
- OPEX: \$12.38 (net of janitorial)

# LOCATED IN NORTHERN BROWARD COUNTY'S PREMIER STATE-OF-THE ART BUSINESS PARK

- Immediate access to I-95 North and South providing unparalleled connectivity to the entire Southeast Florida market
- Central location allows businesses to conveniently serve the region
- 20 minutes to Fort Lauderdale International Airport
- 20 minutes to Port Everglades
- 20 minutes to West Palm Beach International Airport
- 45 minutes to Port of Miami and Miami International Airport
- On-site amenities include a daycare center, two hotels, lakes and a public park



## OFFICE FLOOR PLAN

## AVAILABILITY

MARCH 1, 2025 OCCUPANCY