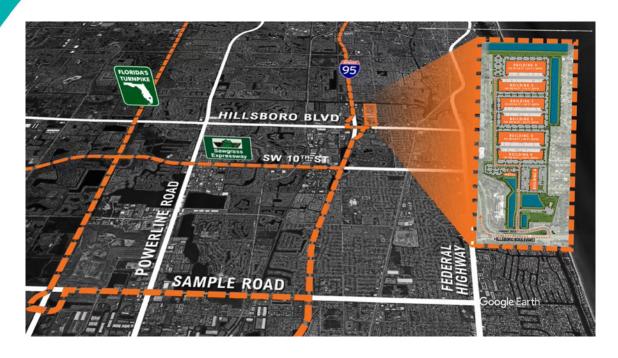

# LOCATED IN NORTHERN BROWARD COUNTY'S PREMIER STATE-OF-THE ART BUSINESS PARK

- Immediate access to I-95 North and South providing unparalleled connectivity to the entire Southeast Florida market
- Central location allows businesses to conveniently serve the region
- 20 minutes to Fort Lauderdale International Airport
- 20 minutes to Port Everglades
- 20 minutes to West Palm Beach International Airport
- 45 minutes to Port of Miami and Miami International Airport
- On-site amenities include a daycare center, two hotels, lakes and a public park