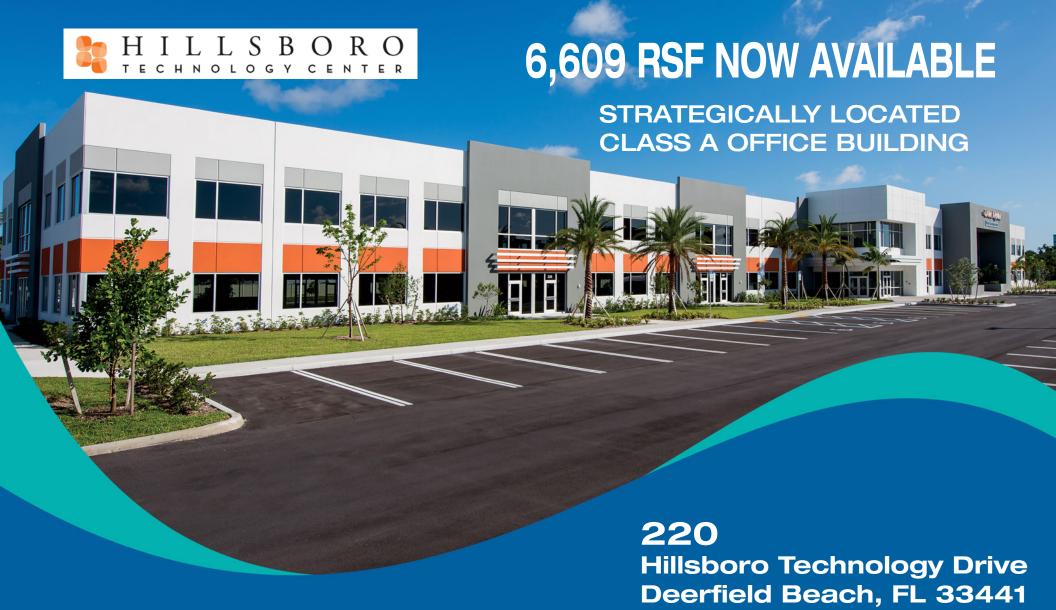

#### **CLASS A OFFICE BUILDING**

### 220 Hillsboro Technology Drive

- Highly visible 87,068 SF of recently deliverd Class A Office Space located along Hillsboro Technology Drive
- 6,609 RSF modern office buildout
- Impact glass
- High ceilings and state-of-the art building design
- Covered parking
- Electric car charging stations
- Impact glass and doors
- Solar street lamps
- ASKING RATE: \$25 NNN
- OPEX: \$12.38 (net of janitorial)