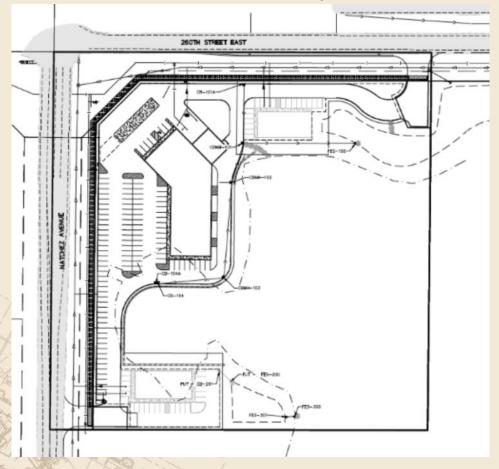

f the site off of CSAH 91 (with turn lanes to be required by Scott County)
- Wetland delineation report available upon request
- Zoned R-4, High Density Residential
- Permitted uses include: apartments, park & rec uses with directly related buildings, and townhomes & condos (see zoning code for additional info.)
- Scott Co. Proposed Property Tax (2023): \$7,136.00 (excludes special assessments)
- PID# 239270062
- Listing price: \$750,000

#### HIGH DENSITY RESIDENTIAL LAND SITE

CR-91 (NATCHEZ AVE) & CR-2 (260TH ST E), ELKO NEW MARKET, MN 55020

FOR SALE | LAND SITE









For more information, please contact:

Bruce Rydeen
952.469.9444

brucer@cerron.com



### HIGH DENSITY RESIDENTIAL LAND SITE

CR-91 (NATCHEZ AVE) & CR-2 (260TH ST E), ELKO NEW MARKET, MN 55020

### Site Plan Example



### **Wetland Delineation Summary**



DISCLAIMER: The information contained herein is deemed reliable but is not guaranteed. We have not verified its accuracy nor do we make any warranty or representation about it. You and your tax and legal advisors should conduct your own investigation of the property and transaction.



For more information, please contact:

Bruce Rydeen
952.469.9444

brucer@cerron.com

## **AERIAL VIEW**

#### HIGH DENSITY RESIDENTIAL LAND SITE

CR-91 (NATCHEZ AVE) & CR-2 (260TH ST E), ELKO NEW MARKET, MN 55020



DISCLAIMER: The information contained herein is deemed reliable but is not guaranteed. We have not verified its accuracy nor do we make any warranty or representation about it. You and your tax and legal advisors should conduct your own investigation of th