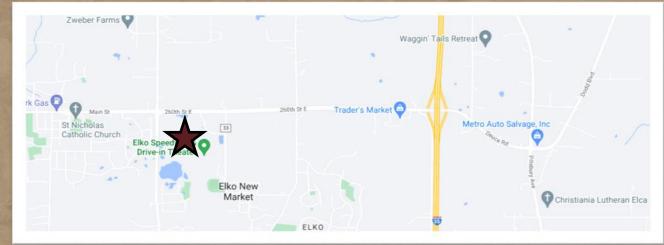

RRON Commercial Properties, LLC 21476 Grenada Avenue Lakeville, MN 55044 www.CERRON.com

#### PROPERTY HIGHLIGHTS

- Approx. 10 acre site with approx. 4.65 acres net buildable
- Access to be allowed at the southwest corner of the site off of CSAH 91 (with turn lanes to be required by Scott County)
- Wetland delineation report available upon request
- Zoned R-4, High Density Residential
- Permitted uses include: apartments, park & rec uses with directly related buildings, and townhomes & condos (see zoning code for additional info.)
- Scott Co. Proposed Property Tax (2023): \$7,136.00 (excludes special assessments)
- PID# 239270062
- Listing price: \$750,000

#### HIGH DENSITY RESIDENTIAL LAND SITE

CR-91 (NATCHEZ AVE) & CR-2 (260TH ST E), ELKO NEW MARKET, MN 55020

FOR SALE | LAND SITE









For more information, please contact:

Bruce Rydeen
952.469.9444

brucer@cerron.com



### HIGH DENSITY RESIDENTIAL LAND SITE

CR-91 (NATCHEZ AVE) & CR-2 (260TH ST E), ELKO NEW MARKET, MN 55020

### Site Plan Example



### **Wetland Delineation Summary**



DISCLAIMER: The information contained herein is deemed reliable but is not guaranteed. We have not verified its accuracy nor do we make any warranty or representation about it. You and your tax and legal advisors should conduct your own investigation of the property and transaction.



For more information, please contact:

Bruce Rydeen
952.469.9444

brucer@cerron.com

## **AERIAL VIEW**

#### HIGH DENSITY RESIDENTIAL LAND SITE

CR-91 (NATCHEZ AVE) & CR-2 (260TH ST E), ELKO NEW MARKET, MN 55020



DISCLAIMER: The information cont