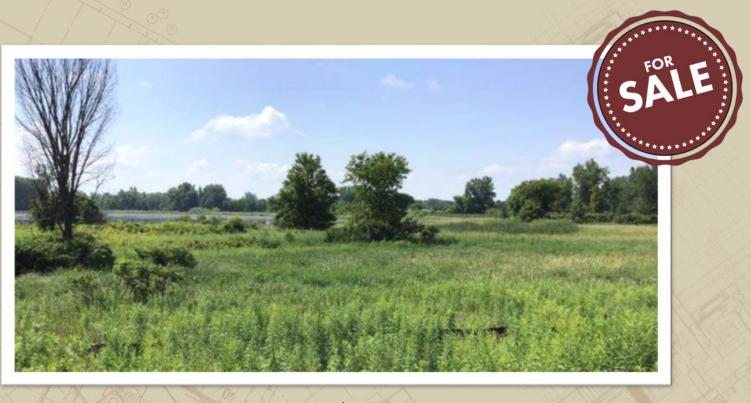

# HIGH DENSITY RESIDENTIAL LAND SITE

CR-91 (NATCHEZ AVE) AND CR-2 (260TH ST E), ELKO NEW MARKET, MN 55020

FOR SALE | LAND SITE

#### PROPERTY HIGHLIGHTS

- Approx. 10 acre site with approx. 4.65 acres net buildable
- Access to be allowed at the southwest corner of the site off of CSAH 91 (with turn lanes to be required by Scott County)
- Wetland delineation report available upon request
- Zoned R-4, High Density Residential
- Permitted uses include: apartments, park & rec uses with directly related buildings, and townhomes & condos (see zoning code for additional info.)
- Scott Co. Proposed Property Tax (2023): \$7,136.00 (excludes special assessments)
- PID# 239270062
- Listing price: \$750,000