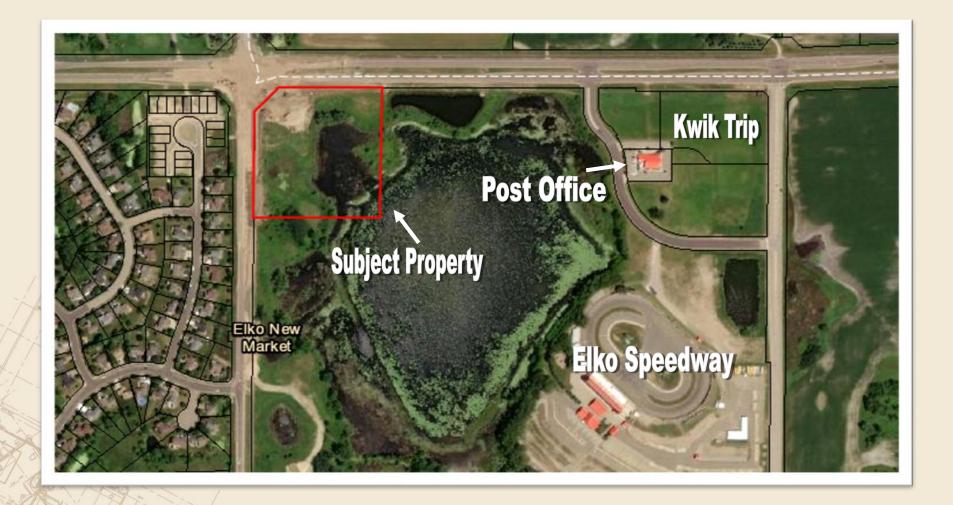

MN 55020

FOR SALE | LAND SITE









For more information, please contact:

Bruce Rydeen
952.469.9444

brucer@cerron.com



### HIGH DENSITY RESIDENTIAL LAND SITE

CR-91 (NATCHEZ AVE) & CR-2 (260TH ST E), ELKO NEW MARKET, MN 55020

### Site Plan Example



### **Wetland Delineation Summary**



DISCLAIMER: The information contained herein is deemed reliable but is not guaranteed. We have not verified its accuracy nor do we make any warranty or representation about it. You and your tax and legal advisors should conduct your own investigation of the property and transaction.



For more information, please contact:

Bruce Rydeen
952.469.9444

brucer@cerron.com

## **AERIAL VIEW**

#### HIGH DENSITY RESIDENTIAL LAND SITE

CR-91 (NATCHEZ AVE) & CR-2 (260TH ST E), ELKO NEW MARKET, MN 55020



DISCLAIMER: The information contained herein is deemed reliable but is not guaranteed. We have not verified its accuracy nor do we make any warranty or representation about it. You and your tax and legal advisors should conduct your own investigation of the property and transaction.



Bruce Rydeen | 952.469.9444 | brucer@cerron.com