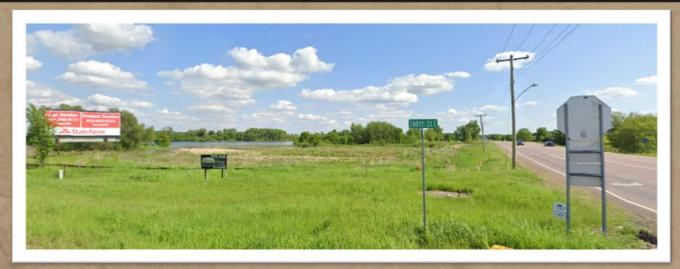

#### PROPERTY HIGHLIGHTS

- Approx. 10 acre site with approx. 4.65 acres net buildable
- Access to be allowed at the southwest corner of the site off of CSAH 91 (with turn lanes to be required by Scott County)
- Wetland delineation report available upon request
- Zoned R-4, High Density Residential
- Permitted uses include: apartments, park & rec uses with directly related buildings, and townhomes & condos (see zoning code for additional info.)
- Scott Co. Proposed Property Tax (2023): \$7,136.00 (excludes special assessments)
- PID# 239270062
- Listing price: \$750,000

#### HIGH DENSITY RESIDENTIAL LAND SITE

CR-91 (NATCHEZ AVE) & CR-2 (260TH ST E), ELKO NEW MARKET, MN 55020

FOR SALE | LAND SITE

For more information, please contact:

Bruce Rydeen
952.469.9444

brucer@cerron.com