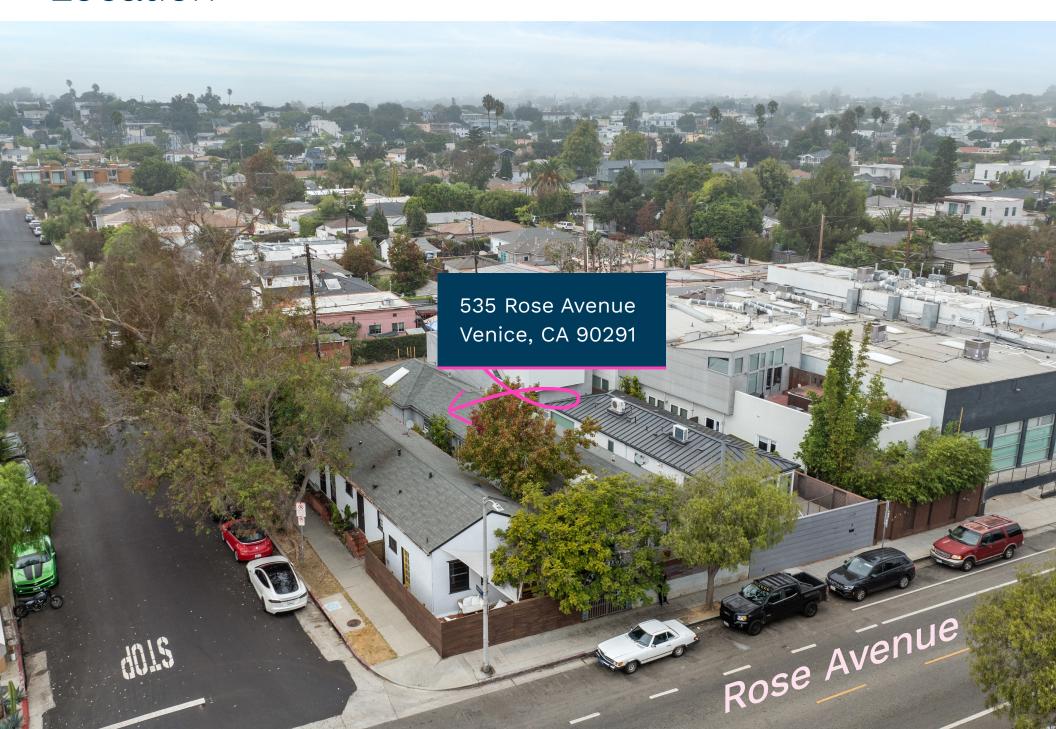

t or seeking a unique home with income potential, this property presents a rare opportunity to own a piece of Venice in a prime location. Don't miss your chance to capitalize on this incredible offering!

# Rental Analysis

|        | Units  | Bedrooms   | Bathrooms   | Current Rent | Projected Rent |
|--------|--------|------------|-------------|--------------|----------------|
|        | Unit 1 | 0 bedrooms | 1 bathrooms | \$0 / mo     | \$2,475 / mo   |
|        | Unit 2 | 1 bedrooms | 1 bathrooms | \$2,375 / mo | \$2,375 / mo   |
|        | Unit 3 | 1 bedrooms | 1 bathrooms | \$2,375 / mo | \$2,375 / mo   |
| Totals | 3      | 2 bedrooms | 3 bathrooms | \$4,750 / mo | \$7,225 / mo   |

~ **1,295 sq. ft.** total living ~ **2,979 sq. ft.** total lot

























## Location







Team Pardee | 310.907.6517 | info@pardeeproperties.com