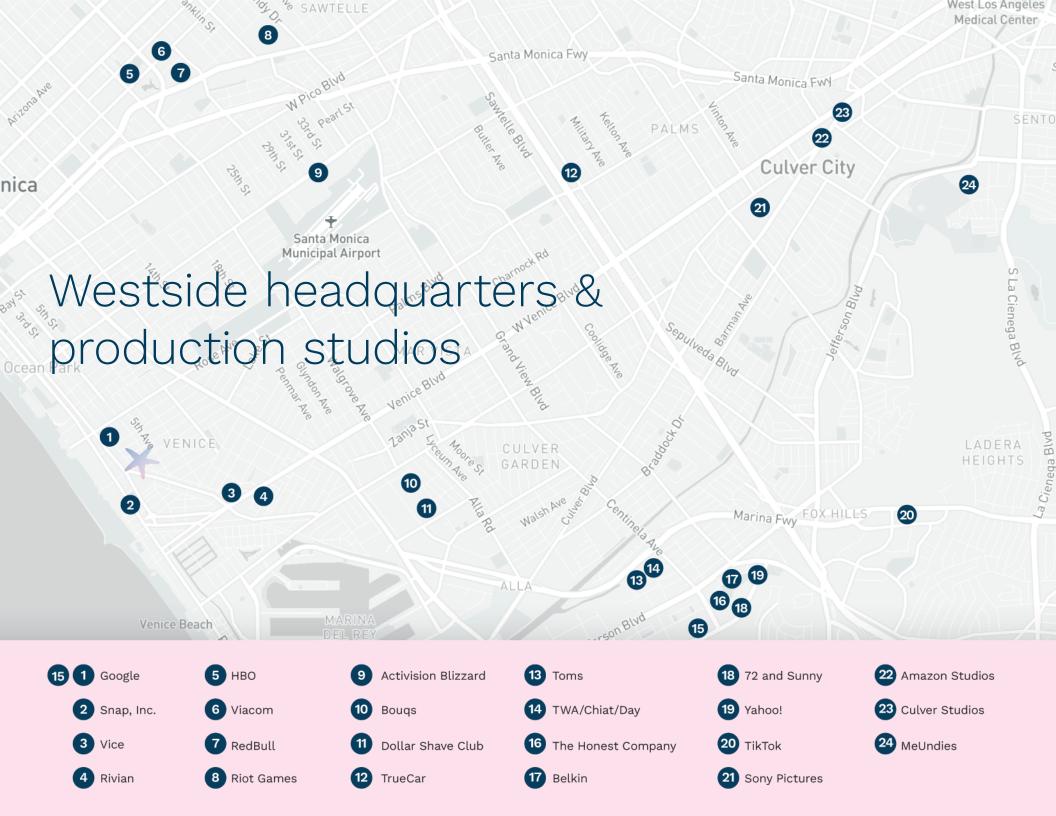

or seeking a unique home with income potential, this property presents a rare opportunity to own a piece of Venice in a prime location. Don't miss your chance to capitalize on this incredible offering!

# Rental Analysis

|        | Units  | Bedrooms   | Bathrooms   | Current Rent | Projected Rent |
|--------|--------|------------|-------------|--------------|----------------|
|        | Unit 1 | 0 bedrooms | 1 bathrooms | \$0 / mo     | \$2,475 / mo   |
|        | Unit 2 | 1 bedrooms | 1 bathrooms | \$2,375 / mo | \$2,375 / mo   |
|        | Unit 3 | 1 bedrooms | 1 bathrooms | \$2,375 / mo | \$2,375 / mo   |
| Totals | 3      | 2 bedrooms | 3 bathrooms | \$4,750 / mo | \$7,225 / mo   |

~ **1,295 sq. ft.** total living ~ **2,979 sq. ft.** total lot

























## Location







Team Pardee | 310.907.6517 | info@pardeeproperties.com