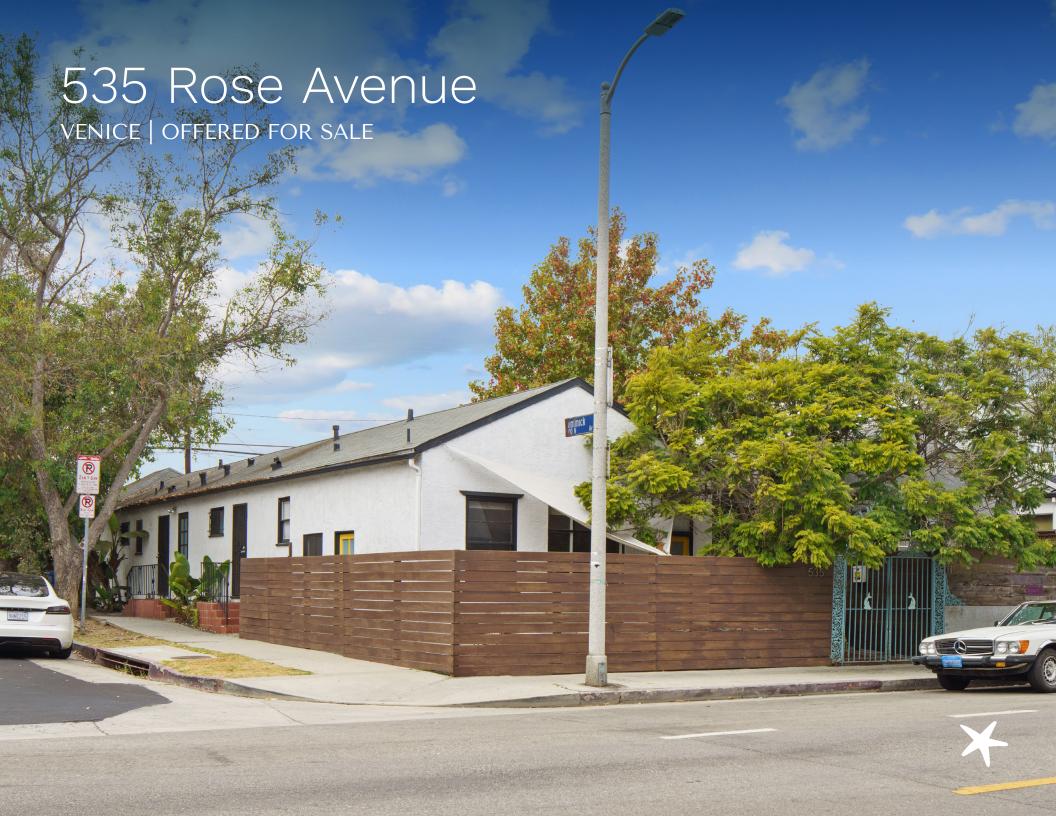

## Discover an exceptional three-unit mixed-use gem situated on a spacious corner lot in the highly sought-after Rose Corridor: An ideal investment for both owner-occupants and savvy investors!

This unique property features two residential units, an office, and a large studio/bonus room, offering endless flexibility and income potential. The front unit boasts a bright, airy office space, perfect for creative professionals, complete with a full kitchen, bathroom, loft, and outdoor patio, ideal for brainstorming sessions or client meetings. The two charming residential units, each with 1 bedroom and 1 bath, are replete with natural light, providing a cozy yet stylish living experience. The permitted bonus studio in the back unit adds even more value with additional square footage as a creative space or as an extension to the front office. Location is key, and this property delivers! Step outside to explore vibrant Rose Ave, lined with some of Los Angeles' top restaurants and trendy shops, plus a Whole Foods just moments away. Enjoy a leisurely stroll to Abbot Kinney Boulevard or the beach for the ultimate Venice lifestyle. Whether you're looking to invest or seeking a unique home with income potential, this property presents a rare opportunity to own a piece of Venice in a prime location. Don't miss your chance to capitalize on this incredible offering!