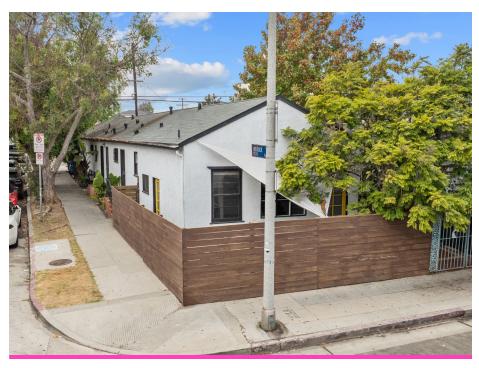

## Discover an exceptional three-unit mixed-use gem situated on a spacious corner lot in the highly sought-after Rose Corridor: An ideal investment for both owner-occupants and savvy investors!

This unique property features two residential units, an office, and a large studio/bonus room, offering endless flexibility and income potential. The front unit boasts a bright, airy office space, perfect for creative professionals, complete with a full kitchen, bathroom, loft, and outdoor patio, ideal for brainstorming sessions or client meetings. The two charming residential units, each with 1 bedroom and 1 bath, are replete with natural light, providing a cozy yet stylish living experience. The permitted bonus studio in the back unit adds even more value with additional square footage as a creative space or as an extension to the front office. Location is key, and this property delivers! Step outside to explore vibrant Rose Ave, lined with some of Los Angeles' top restaurants and trendy shops, plus a Whole Foods just moments away. Enjoy a leisurely stroll to Abbot Kinney Boulevard or the beach for the ultimate Venice lifestyle. Whether you're looking to invest or seeking a unique home with income potential, this property presents a rare opportunity to own a piece of Venice in a prime location. Don't miss your chance to capitalize on this incredible offering!

#### **Features**

- Mixed-use property
- 2 bedrooms + 3 bathrooms total
- 2 residential + studio + office
- Enclosed outdoor space
- Corner lot