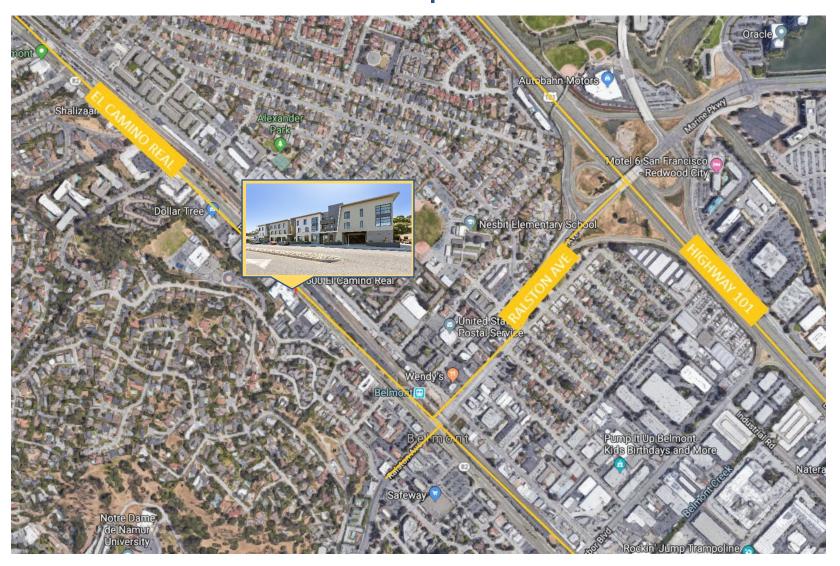

offers endless opportunities for mixed-use, commercial space. One block from the Belmont train station and with easy access to 101, 280 and 92 highways, this site makes for seamless transportation. The space is currently subdivided and can be combined. It will be delivered vacant and can be customized.

| ADDRESS | 600 El Camino Real, |
|---------|---------------------|
|         |                     |

Belmont, CA 94002 101A – 3,600 Gross SF

SALES PRICE 101A - \$3.5M Cold Shell

RENTAL RATE \$3.50 NNN

ZONING Retail/Office

**AVAILABILITY** Existing Cold Shell – Ready for TI

#### **HIGHLIGHTS**

- New, transit-oriented, mixed-usedevelopment
- ➤ High Ceilings
- ➤ Blank Slate with Shell Space
- Exclusive Signage
- On-site Parking Available





# LOCATION OVERVIEW | 600 EL CAMINO REAL



## FLOOR PLAN | 600 EL CAMINO REAL



### **CONTACT**

### CHI-HWA SHAO

(650) 222-5467

chihwa@chsdq.com

DRE: 01086270

#### **VIVIAN SHAO**

(650) 307-7311

vivian@chsdq.com

DRE: 02045319