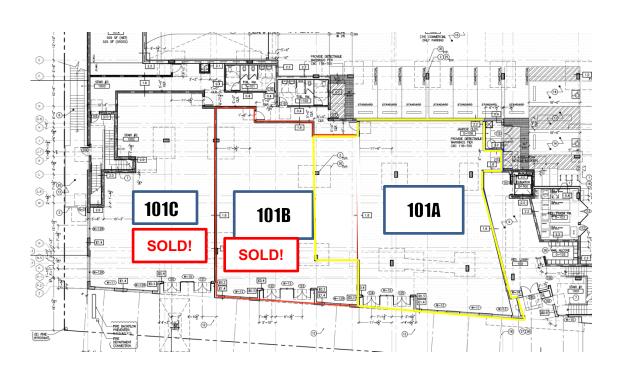

## FLOOR PLAN | 600 EL CAMINO REAL

### UNIT 101A - LAST UNIT LEFT! | 3,600+/- SF | BELMONT, CA

600 El Camino Real offers endless opportunities for mixed-use, commercial space. One block from the Belmont train station and with easy access to 101, 280 and 92 highways, this site makes for seamless transportation. The space is currently subdivided and can be combined. It will be delivered vacant and can be customized.

| ADDRESS | 600 El Camino Real, |
|---------|---------------------|
|         |                     |

Belmont, CA 94002 101A – 3,600 Gross SF

SALES PRICE 101A - \$3.5M Cold Shell

RENTAL RATE \$3.50 NNN

ZONING Retail/Office