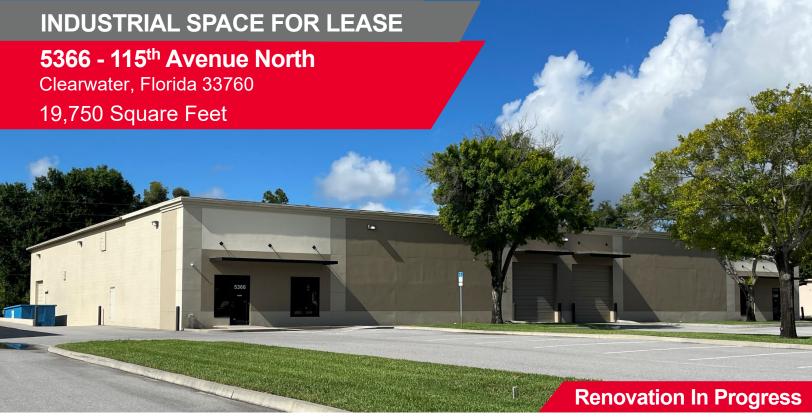

## **INDUSTRIAL SPACE FOR LEASE**

## 5366 115th Avenue North

Clearwater, Florida 33760

19,750 Square Feet

## **Property Highlights**

- 19,750 square feet available
- Next to a "twin" building next door containing
   21,840 sf for a total of 41,590 sf available
- Rental Rate: \$14.00/sf NNN
- 17' 5" clear ceiling height
- Concrete block construction
- Parking: 1.62/1,000 RSF (33 spaces)
- Signage available
- Open plan warehouse
- HVAC can be installed throughout
- Four (4) electric OH doors two 12x12
   (grade level) & two 10x10 (one grade level and one dock-high via ramped pit)
- 480 amp, 3 phase electric

- Flood Zone X
- Zoned M-1 Approved uses include:
   Light Manufacturing/Assembly, Storage,
   Warehouse, Lab, Office, Brewery
- Built in 1981
- Extensive renovations underway:
  - New Insulated roof
  - Impact rated glass doors, storefronts and overhead doors in 2019
  - Landscaping
  - Resurfaced parking lot in 2019
  - Exterior façade and paint
  - LED Lighting
  - Electrical