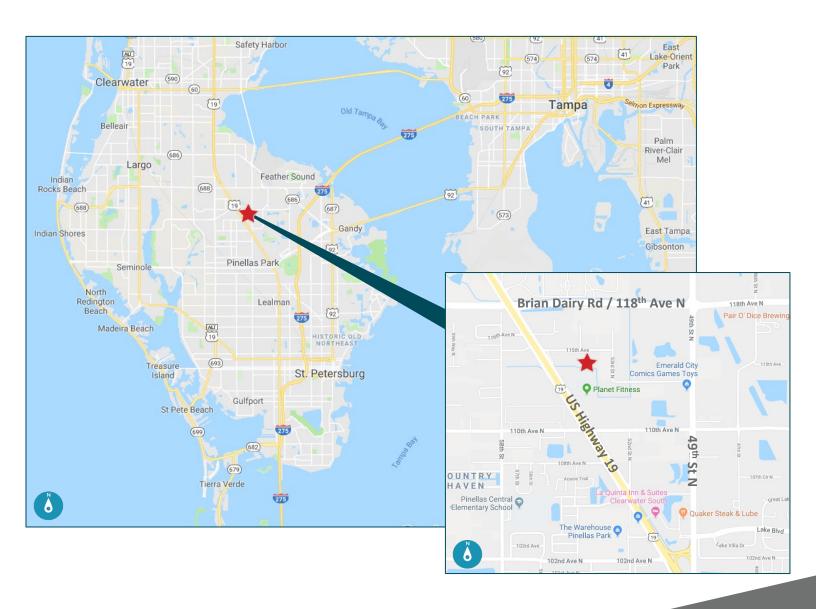

## **LOCATION**

- Located in the triangle of US Highway 19, 49th Street and 118th Avenue
- Minutes to Ulmerton Road and Interstate 275

Wendy Giffin
Executive Director
+1 727 599 3799
wendy.giffin@cushwake.com