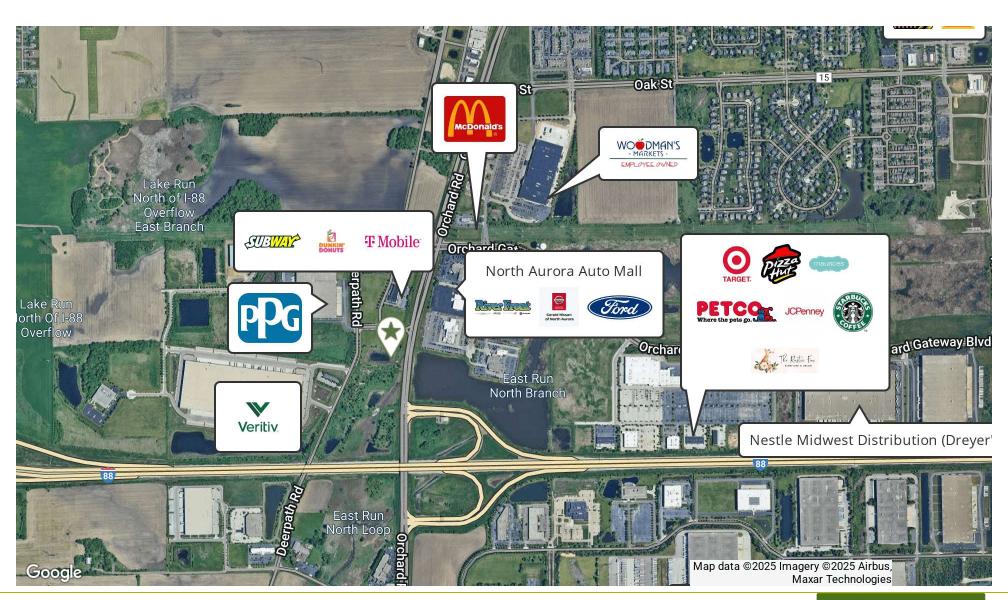

#### PROPERTY DESCRIPTION

Parcels are located right off Orchard Road, 0.2 miles from I-88. Parcels are zoned B-2, and identified in North Aurora's Future Land Use Plan as Regional Commercial, including retail, restaurant, and service uses.

| SALE PRICE     | \$1,300,000                   |
|----------------|-------------------------------|
| Lot Size:      | 1.56± AC                      |
| Zoning:        | B-2 General Business District |
| Traffic Count: | 18,382 (Orchard Road)         |
| Taxes:         | \$9,299.48 (2023)             |