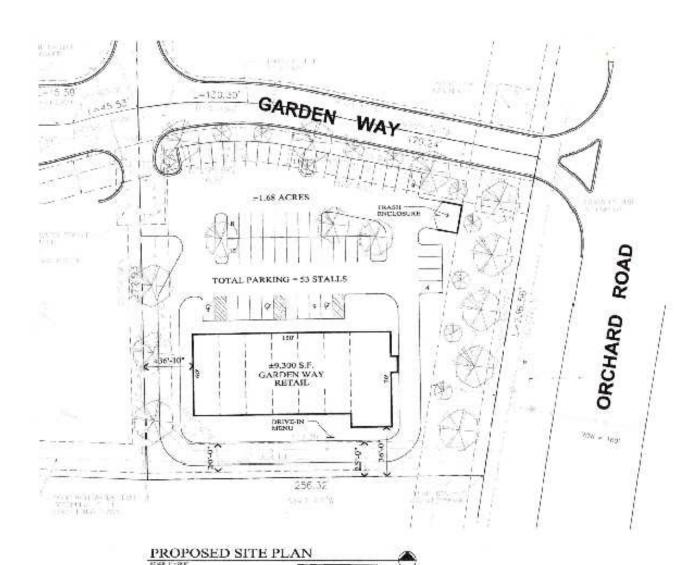

#### PROPERTY DESCRIPTION

Parcels are located right off Orchard Road, 0.2 miles from I-88. Parcels are zoned B-2, and identified in North Aurora's Future Land Use Plan as Regional Commercial, including retail, restaurant, and service uses.