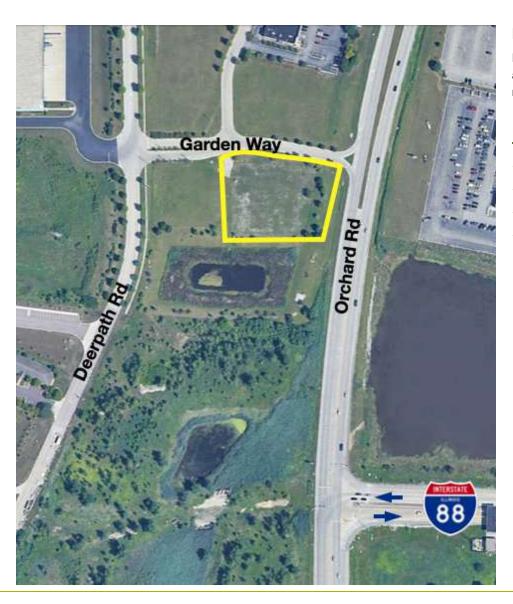

#### PROPERTY DESCRIPTION

Parcels are located right off Orchard Road, 0.2 miles from I-88. Parcels are zoned B-2, and identified in North Aurora's Future Land Use Plan as Regional Commercial, including retail, restaurant, and service uses.

| SALE PRICE     | \$1,300,000                   |
|----------------|-------------------------------|
| Lot Size:      | 1.56± AC                      |
| Zoning:        | B-2 General Business District |
| Traffic Count: | 18,382 (Orchard Road)         |
| Taxes:         | \$9,299.48 (2023)             |