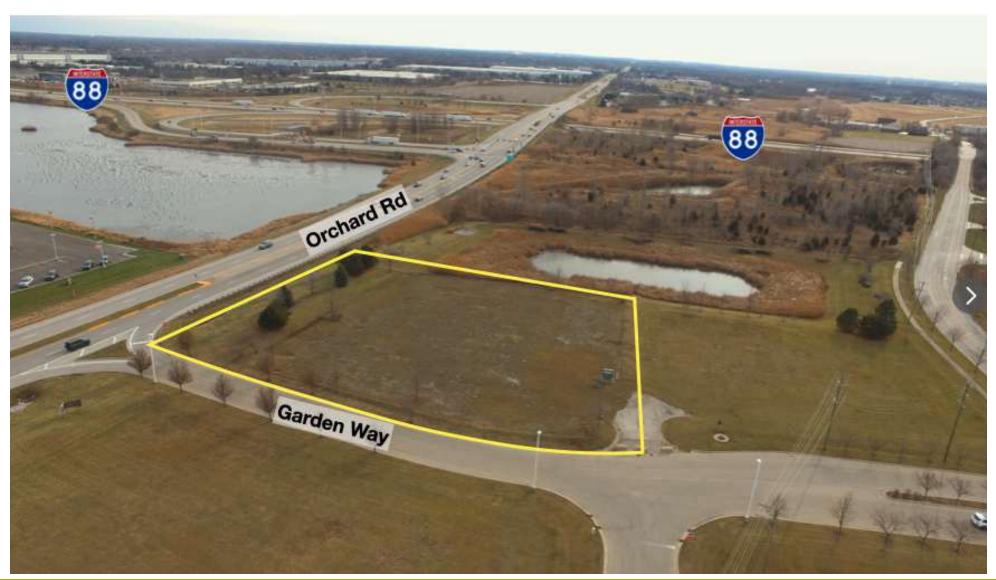

#### PROPERTY DESCRIPTION

Parcels are located right off Orchard Road, 0.2 miles from I-88. Parcels are zoned B-2, and identified in North Aurora's Future Land Use Plan as Regional Commercial, including retail, restaurant, and service uses.

| SALE PRICE     | \$1,300,000                   |
|----------------|-------------------------------|
| Lot Size:      | 1.56± AC                      |
| Zoning:        | B-2 General Business District |
| Traffic Count: | 18,382 (Orchard Road)         |
| Taxes:         | \$9,299.48 (2023)             |