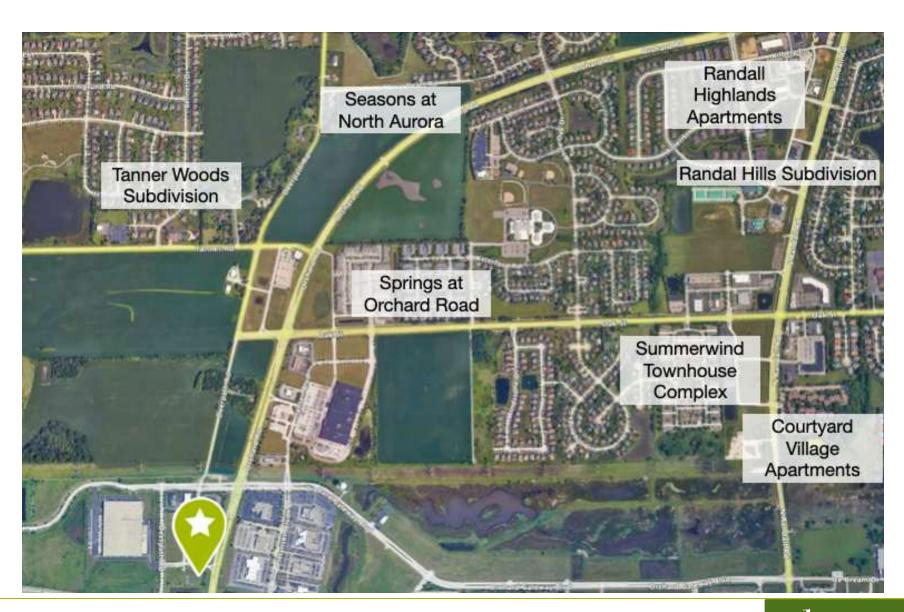

| POPULATION           | 1 MILE   | 5 MILES  | 10 MILES |
|----------------------|----------|----------|----------|
| Total Population     | 2,389    | 123,484  | 458,551  |
| Average Age          | 35.3     | 35.1     | 34.0     |
| Average Age (Male)   | 35.4     | 34.4     | 33.4     |
| Average Age (Female) | 35.4     | 35.8     | 34.6     |
| HOUSEHOLDS & INCOME  | 1 MILE   | 5 MILES  | 10 MILES |
|                      |          |          |          |
| Total Households     | 839      | 42,959   | 153,341  |
| # of Persons per HH  | 2.8      | 2.9      | 3.0      |
| Average HH Income    | \$91,972 | \$80,012 | \$87,674 |