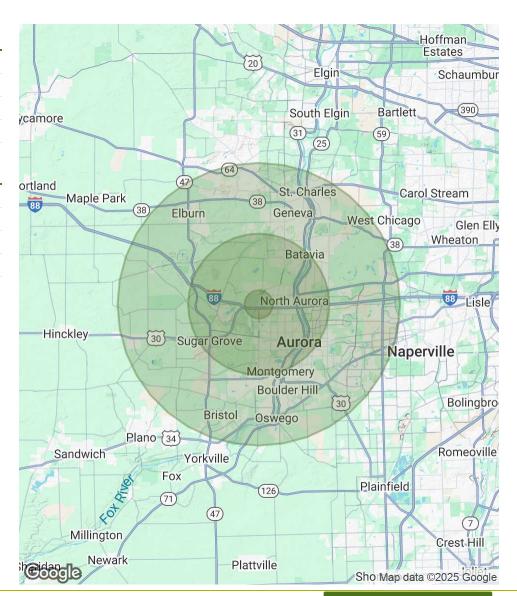

| POPULATION           | 1 MILE   | 5 MILES  | 10 MILES |
|----------------------|----------|----------|----------|
| Total Population     | 2,389    | 123,484  | 458,551  |
| Average Age          | 35.3     | 35.1     | 34.0     |
| Average Age (Male)   | 35.4     | 34.4     | 33.4     |
| Average Age (Female) | 35.4     | 35.8     | 34.6     |
| HOUSEHOLDS & INCOME  | 1 MILE   | 5 MILES  | 10 MILES |
|                      |          |          |          |
| Total Households     | 839      | 42,959   | 153,341  |
| # of Persons per HH  | 2.8      | 2.9      | 3.0      |
| Average HH Income    | \$91,972 | \$80,012 | \$87,674 |

<sup>\*</sup> Demographic data derived from 2020 ACS - US Census