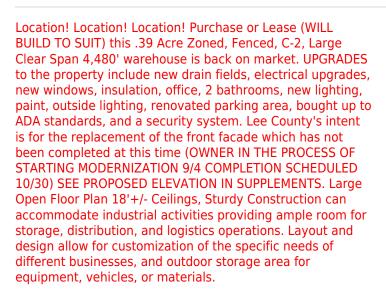

## 11118 S CLEVELAND Avenue, Fort Myers \$1,200,000

Office

• Year Built: 1965

• 0.3910 Acres

Water: Lee County Utilities

Sewer: Septic Tank

• View: Page Field ( Airport )

• Zoned: C-2

• Location: Main Artery US 41 • New Windows

High Traffic Count ADT 67K
New Insulation

• Excellent Visibility/Signage

 LEASE RATE \$ 24.50 PSF **MODIFIED GROSS** 

FENCED

Outside Storage

• 2 Bay Doors

• Upgradeed Drain Fields

Electrical Uprades

Security System

• Renovated Parking Area