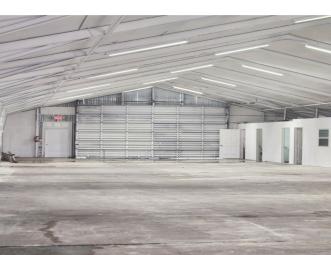

• Location: Main Artery US 41 • New Windows

High Traffic Count ADT 67K
New Insulation

• Excellent Visibility/Signage

 LEASE RATE \$ 24.50 PSF **MODIFIED GROSS** 

FENCED

Outside Storage

• 2 Bay Doors

• Upgradeed Drain Fields

Electrical Uprades

Security System

• Renovated Parking Area