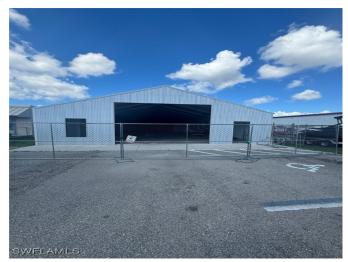

## 11118 S CLEVELAND Avenue, Fort Myers \$1,200,000

Office

• Year Built: 1965

• 0.3910 Acres

Water: Lee County Utilities

Sewer: Septic Tank

• View: Page Field ( Airport )

• Zoned: C-2

• Location: Main Artery US 41 • New Windows

High Traffic Count ADT 67K
New Insulation

• Excellent Visibility/Signage

 LEASE RATE \$ 24.50 PSF **MODIFIED GROSS** 

FENCED

Outside Storage

• 2 Bay Doors

• Upgradeed Drain Fields

Electrical Uprades

Security System

• Renovated Parking Area