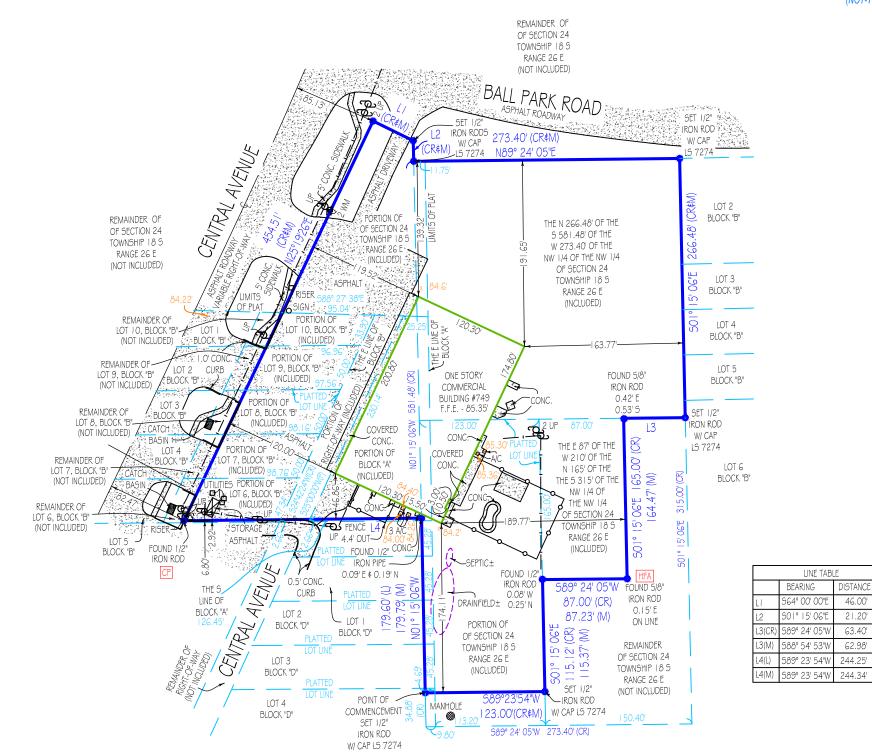

LICENSED BUSINESS No. 8507

Drawn by: A.C.V.

| PAGE 2 OF 2                                                                                                                                                                                                                                                                                                                                                                                                                                                                                                                                                                                                                    | TYPE OF SURVEY:  □ BOUNDARY                                           | □ CONSTRUCTION                                                  | □ CONDOMINIUM                                                                         | и                                                                       | E OF SURVEY (SEE GENERAL NOTES BELOW):                            |                                               |
|--------------------------------------------------------------------------------------------------------------------------------------------------------------------------------------------------------------------------------------------------------------------------------------------------------------------------------------------------------------------------------------------------------------------------------------------------------------------------------------------------------------------------------------------------------------------------------------------------------------------------------|-----------------------------------------------------------------------|-----------------------------------------------------------------|---------------------------------------------------------------------------------------|-------------------------------------------------------------------------|-------------------------------------------------------------------|-----------------------------------------------|
|                                                                                                                                                                                                                                                                                                                                                                                                                                                                                                                                                                                                                                | □ ALTA/NSPS                                                           | □ TOPOGRAPHIC                                                   | □ SPECIAL PURF                                                                        | POSE                                                                    |                                                                   | _                                             |
| LEGAL DESCRIPTION:                                                                                                                                                                                                                                                                                                                                                                                                                                                                                                                                                                                                             |                                                                       |                                                                 |                                                                                       |                                                                         |                                                                   |                                               |
| THE SOUTH 315 FEET OF THE WEST 123 FEET OF THE NW 1/4 OF THE NW 1/4, SECTION 24, TOWNSHIP 18 SOUTH,                                                                                                                                                                                                                                                                                                                                                                                                                                                                                                                            |                                                                       |                                                                 |                                                                                       |                                                                         |                                                                   |                                               |
| RANGE 26 EAST, LAKE COUNTY, FLORIDA, LESS RIGHT-OF-WAY FOR SR 450.<br>AND                                                                                                                                                                                                                                                                                                                                                                                                                                                                                                                                                      |                                                                       |                                                                 |                                                                                       |                                                                         |                                                                   |                                               |
| THE NORTH 266.48 FEET OF THE SOUTH 581.48 FEET OF THE WEST 273.4 FEET OF THE NW 1/4 OF THE NW 1/4, IN SECTION 24, TOWNSHIP 18 SOUTH, RANGE 26 EAST, LAKE COUNTY, FLORIDA.                                                                                                                                                                                                                                                                                                                                                                                                                                                      |                                                                       |                                                                 |                                                                                       |                                                                         |                                                                   |                                               |
| AND<br>A PORTION OF BLOCKS A AND B, PLAT BOOK 5. PAGE 28-T AND A PORTION OF BLOCK FIN THE NE 1/4 OF THE NE                                                                                                                                                                                                                                                                                                                                                                                                                                                                                                                     |                                                                       |                                                                 |                                                                                       |                                                                         |                                                                   |                                               |
| 1/4, SECTION 23, TOWNSHIP 18 SOUTH, RANGE 26 EAST, LAKE COUNTY, FLORIDA, DESCRIBED AS: FROM THE POINT                                                                                                                                                                                                                                                                                                                                                                                                                                                                                                                          |                                                                       |                                                                 |                                                                                       |                                                                         |                                                                   |                                               |
| WHERE THE EAST LINE OF SAID SECTION 23 INTERSECTING THE NORTH RIGHT-OF-WAY LINE OF SR 450, SAID<br>RIGHT-OF -WAY LINE BEING 50 FEET NORTH OF THE CENTER LINE OF SAID SR 450, NORTH ALONG THE EAST LINE                                                                                                                                                                                                                                                                                                                                                                                                                         |                                                                       |                                                                 |                                                                                       |                                                                         |                                                                   |                                               |
| OF SAID SECTION 23, SAME ALSO BEING THE EAST LINE OF SAID PLAT BOOK 5. PAGE 28-T, 179.60 FEET TO THE<br>POINT OF BEGINNING OF THIS DESCRIPTION. FROM SAID POINT OF BEGINNING, RUN WEST AND PARALLEL WITH                                                                                                                                                                                                                                                                                                                                                                                                                       |                                                                       |                                                                 |                                                                                       |                                                                         |                                                                   |                                               |
| THE NORTH RIGHT-OF-WAY LINE OF SAID SR 450, 244.25 FEET TO THE EASTERLY LINE OF THE NEW RIGHT-OF-WAY                                                                                                                                                                                                                                                                                                                                                                                                                                                                                                                           |                                                                       |                                                                 |                                                                                       |                                                                         |                                                                   |                                               |
| LINE OF SR 19 (SAID RIGHT-OF-WAY LINE OF SR 19 BEING 132 FEET FROM THE CENTER LINE OF THE PRESENT SR 19<br>WHEN MEASURED AT RIGHT ANGLE), SAID POINT DESIGNATED AS POINT "A"; BEGIN AGAIN AT POINT OF                                                                                                                                                                                                                                                                                                                                                                                                                          |                                                                       |                                                                 |                                                                                       |                                                                         |                                                                   |                                               |
| BEGINNING AND RUN NORTH ALONG THE EAST LINE OF SAID PLAT BOOK 5. PAGE 28-T AND THE EAST LINE OF SAID SECTION 23,388.2 FEET TO A POINT THAT IS 739.20 FEET SOUTH OF THE NORTH LINE OF SAID SECTION 23;                                                                                                                                                                                                                                                                                                                                                                                                                          |                                                                       |                                                                 |                                                                                       |                                                                         |                                                                   |                                               |
| THENCE N 64° W, 46 FEET, MORE OR LESS, TO THE EASTERLY LINE OF SAID NEW RIGHT-OF-WAY LINE OF SR 19;                                                                                                                                                                                                                                                                                                                                                                                                                                                                                                                            |                                                                       |                                                                 |                                                                                       |                                                                         |                                                                   |                                               |
| THENCE SOUTHERLY ALONG SAID RIGHT-OF-WAY LINE TO THE ABOVE DESIGNATED POINT "A".<br>AND                                                                                                                                                                                                                                                                                                                                                                                                                                                                                                                                        |                                                                       |                                                                 |                                                                                       |                                                                         |                                                                   |                                               |
| THE EAST 87 FEET OF THE WEST 210 FEET OF THE NORTH I 65 FEET OF THE SOUTH 315 FEET 0F THE NORTHWEST 1/4                                                                                                                                                                                                                                                                                                                                                                                                                                                                                                                        |                                                                       |                                                                 |                                                                                       |                                                                         |                                                                   |                                               |
| OF THE NORTHWEST 1/4, NORTH OF HIGHWAY S-450 IN SECTION 24, TOWNSHIP 18 SOUTH, RANGE 26 EAST, LAKE<br>COUNTY, FLORIDA.                                                                                                                                                                                                                                                                                                                                                                                                                                                                                                         |                                                                       |                                                                 |                                                                                       |                                                                         |                                                                   |                                               |
|                                                                                                                                                                                                                                                                                                                                                                                                                                                                                                                                                                                                                                |                                                                       |                                                                 |                                                                                       |                                                                         |                                                                   |                                               |
| PROPERTY ADDRESS:<br>749 SOUTH CENTRAL AVENUE                                                                                                                                                                                                                                                                                                                                                                                                                                                                                                                                                                                  |                                                                       |                                                                 |                                                                                       |                                                                         |                                                                   |                                               |
| UMATILLA, FL 32784                                                                                                                                                                                                                                                                                                                                                                                                                                                                                                                                                                                                             |                                                                       |                                                                 |                                                                                       |                                                                         |                                                                   |                                               |
| INVOICE NUMBER: 158300-CE                                                                                                                                                                                                                                                                                                                                                                                                                                                                                                                                                                                                      |                                                                       |                                                                 |                                                                                       |                                                                         |                                                                   |                                               |
| DATE OF FIELD WORK: 12/07/2022                                                                                                                                                                                                                                                                                                                                                                                                                                                                                                                                                                                                 |                                                                       |                                                                 |                                                                                       |                                                                         |                                                                   |                                               |
| CERTIFIED TO:<br>LRB ENTERPRISES LLC.                                                                                                                                                                                                                                                                                                                                                                                                                                                                                                                                                                                          |                                                                       |                                                                 |                                                                                       |                                                                         |                                                                   |                                               |
| FLOOD ZONE: X                                                                                                                                                                                                                                                                                                                                                                                                                                                                                                                                                                                                                  |                                                                       |                                                                 |                                                                                       |                                                                         |                                                                   |                                               |
| FLOOD MAP: 12069C<br>PANEL: 0220                                                                                                                                                                                                                                                                                                                                                                                                                                                                                                                                                                                               |                                                                       |                                                                 |                                                                                       |                                                                         |                                                                   |                                               |
| SUFFIX: E                                                                                                                                                                                                                                                                                                                                                                                                                                                                                                                                                                                                                      |                                                                       |                                                                 |                                                                                       |                                                                         |                                                                   |                                               |
| PANEL DATE: 12/18/2012                                                                                                                                                                                                                                                                                                                                                                                                                                                                                                                                                                                                         |                                                                       |                                                                 |                                                                                       |                                                                         |                                                                   |                                               |
| BASE FLOOD ELEVATION OR DEPTH: N/A NAVD 1988<br>COMMUNITY NUMBER: 120139                                                                                                                                                                                                                                                                                                                                                                                                                                                                                                                                                       |                                                                       |                                                                 |                                                                                       |                                                                         |                                                                   |                                               |
| BENCHMARK: GPS                                                                                                                                                                                                                                                                                                                                                                                                                                                                                                                                                                                                                 |                                                                       |                                                                 |                                                                                       |                                                                         |                                                                   |                                               |
| ELEVATION: 81.56                                                                                                                                                                                                                                                                                                                                                                                                                                                                                                                                                                                                               |                                                                       |                                                                 |                                                                                       |                                                                         |                                                                   |                                               |
| FINISHED FLOOR ELEVATION: 85.35 NAVD 1988                                                                                                                                                                                                                                                                                                                                                                                                                                                                                                                                                                                      |                                                                       |                                                                 |                                                                                       |                                                                         |                                                                   |                                               |
|                                                                                                                                                                                                                                                                                                                                                                                                                                                                                                                                                                                                                                |                                                                       |                                                                 |                                                                                       |                                                                         |                                                                   |                                               |
|                                                                                                                                                                                                                                                                                                                                                                                                                                                                                                                                                                                                                                |                                                                       |                                                                 |                                                                                       |                                                                         |                                                                   |                                               |
| This survey has been is:                                                                                                                                                                                                                                                                                                                                                                                                                                                                                                                                                                                                       | ARREVIATION LEGE                                                      | ND (SOME ITEMS IN LEGEND MAY NOT)                               | ADDEAD ON DDAWING)                                                                    |                                                                         | SYMBOLS (SOME ITEMS IN LEGEND MAY NOT APPEAR ON DRAWII            | NG - NOT TO SCALE): LINETYPES:                |
| following Landtec Surve                                                                                                                                                                                                                                                                                                                                                                                                                                                                                                                                                                                                        | eying office:  A OR AL = ARC LENGTH C/O = CLEANOUT CA = CENTRAL ANGLE | EL OR ELEV = ELEVATION P<br>P = PLAT P<br>PC = POINT OF CURVE E | RC = POINT OF REVERSE CURVE M =<br>T = POINT OF TANGENCY OH<br>M = ELECTRIC METER QTF | MEASURED WM = W/<br>C = OVERHEAD CABLE WV = W/<br>R = QUARTER<br>RADIUS | TER METER TER VALVE                                               | BOUNDARY ———————————————————————————————————— |
| Deerfield Beach, FL<br>Office: (561) 367-                                                                                                                                                                                                                                                                                                                                                                                                                                                                                                                                                                                      | . 33441 CF = CAULATED FROM  CH = CHORD DISTANCE  CONC = CONCRETE      | FIELD   CURVE   F                                               | IR = FOUND IRON ROD RNO<br>N = FOUND NAIL SEC<br>ND = FOUND TR:                       | G = RANGE<br>C = SECTION<br>= TELEPHONE RISER                           | FIRE INCORANT ACC - AIR                                           | = SEC. QTR. CORNER                            |
| Fax: (561) 465-3<br>www.Landtecsur                                                                                                                                                                                                                                                                                                                                                                                                                                                                                                                                                                                             |                                                                       | POC = POINT OF COMMENCEMENT                                     | FLOOR UE:                                                                             | IP = TOWNSHIP<br>= UTILITY EASEMENT<br>= UTILITY POLE                   | ■ = WATER VALVE SD = SEPTIC LID  □WM = WATER METER X = ELEV. SHOT | = SECTION CORNER PLASTIC FENCE                |
| GENERAL NOTES: 1. THIS SURVEY IS BASED UPON RECORD INFORMATION PROVIDED BY CLIENT. NO SPECIFIC SEARCH OF THE PUBLIC RECORD HAS BEEN MADE BY THIS OFFICE UNLESS OTHERWISE NOTED. 2. AS INDICATED ABOVE, UNDER "PURPOSE OF SURVEY", IF THIS SURVEY HAS BEEN PREPARED FOR A PURCHASE OR REFINANCE, ITS SCOPE IS LIMITED TO THE DETERMINATION OF TITLE DEFICIENCIES, AND IS NOT INTENDED FOR USE IN DESIGN OR CONSTRUCTION PURPOSES. LANDTEC SURVEYING ASSUMES NO RESPONSIBILITIES FOR ERRORS RESULTING FROM FAILURE TO ADHERE TO THIS CLAUSE.                                                                                     |                                                                       |                                                                 |                                                                                       |                                                                         |                                                                   |                                               |
| 3. ANY FENCES SHOWN HEREON ARE ILLUSTRATIVE OF THEIR GENERAL POSITION ONLY. FENCE TIES SHOWN ARE TO GENERAL CENTERLINE OF FENCE, THIS OFFICE WILL NOT BE RESPONSIBLE FOR DAMAGES RESULTING FROM THE REMOVAL OF, OR CHANGES MADE TO, ANY FENCES UNLESS WE HAVE PROVIDED A SURVEY SPECIFICALLY LOCATING SAID FENCES FOR SUCH PURPOSES, DETERMINATION OF FENCE POSITIONS SHOULD BE BASED SOLELY ON THEIR PHYSICAL RELATIONSHIP TO THE MONUMENTED BOUNDARY LINES. 4. GRAPHIC REPRESENTATIONS MAY HAVE BEEN EXAGGERATED TO MORE CLEARLY ILLUSTRATE MEASURED RELATIONSHIPS - DIMENSIONS SHALL HAVE PRECEDENCE OVER SCALED POSITIONS. |                                                                       |                                                                 |                                                                                       |                                                                         |                                                                   |                                               |
| 5. UNDERGROUND IMPROVEMENTS HAVE NOT BEEN LOCATED EXCEPT AS SPECIFICALLY SHOWN. 6. ELEVATIONS ARE BASED UPON NATIONAL GEODETIC VERTICAL DATUM (N.G.V.D. 1929) OR NORTH AMERICAN VERTICAL DATUM (N.A.V.D. 1988) AS SHOWN ABOVE. 7. ALL BOUNDARY AND CONTROL DIMENSIONS SHOWN ARE FIELD MEASURED AND CORRESPOND TO RECORD INFORMATION UNLESS SPECIFICALLY NOTED OTHERWISE. 8. ANY CORNERS SHOWN AS "SET" HAVE EITHER BEEN SET ON THE DATE OF FIELD WORK, OR WILL BE SET WITHIN 2 BUSINESS WEEKS OF SAID DATE AND ARE IDENTIFIED WITH A CAP MARKED LS (LICENSED SURVEYOR) #7274.                                                  |                                                                       |                                                                 |                                                                                       |                                                                         |                                                                   |                                               |
| I HEREBY CERTIFY THAT THIS SURVEY MEETS THE STANDARDS OF PRACTICE AS OUTLINED IN CHAPTER 5,1-17.051 & 5,1-17.052 OF THE FLORIDA ADMINISTRATIVE CODE, PURSUANT TO SECTION 472.027, FLORIDA STATUTES, AND THAT THE ELECTRONIC    PRINTING INSTRUCTIONS:   WHEN PRINTING THIS POF IN ADOBE, SELECT "ACTUAL SIZE" TO ENSURE CORRECT SCALING.   DO NOT USE "FIT".                                                                                                                                                                                                                                                                   |                                                                       |                                                                 |                                                                                       |                                                                         |                                                                   | ORRECT SCALING.                               |
| SIGNATURE AND SEAL HEREON MEETS PRO<br>FLORIDA STATUTES.                                                                                                                                                                                                                                                                                                                                                                                                                                                                                                                                                                       | JRSUANT TO SECTION 472.025,                                           | Benchmark: XXX  Benchmark Elev.: X'                             |                                                                                       |                                                                         |                                                                   |                                               |
|                                                                                                                                                                                                                                                                                                                                                                                                                                                                                                                                                                                                                                |                                                                       |                                                                 | Benchmark Datum:                                                                      | XXX                                                                     | IXXID                                                             |                                               |
|                                                                                                                                                                                                                                                                                                                                                                                                                                                                                                                                                                                                                                |                                                                       |                                                                 | Elevations on Drawi<br>N.G.V.D.29                                                     |                                                                         | LANDT                                                             | EC                                            |
| SIGNATURE                                                                                                                                                                                                                                                                                                                                                                                                                                                                                                                                                                                                                      |                                                                       | DATE:                                                           | Revisions:                                                                            |                                                                         | S U R V E                                                         | YING                                          |
| SIGNATURE  PABLO ALVAREZ - PROFESSIONAL SURVEY FLORIDA REGISTRATION NO. 7274 (NOT VAL OF THE FLORIDA LICENSED SURVEYOR ANI                                                                                                                                                                                                                                                                                                                                                                                                                                                                                                     | ID WITHOUT THE SIGNATURE AND ORIGINAL RAISE                           | D SEAL OR THE ELECTRONIC SEAL                                   |                                                                                       |                                                                         | LICENSED BUSINESS No. 8507                                        | nd Lien                                       |