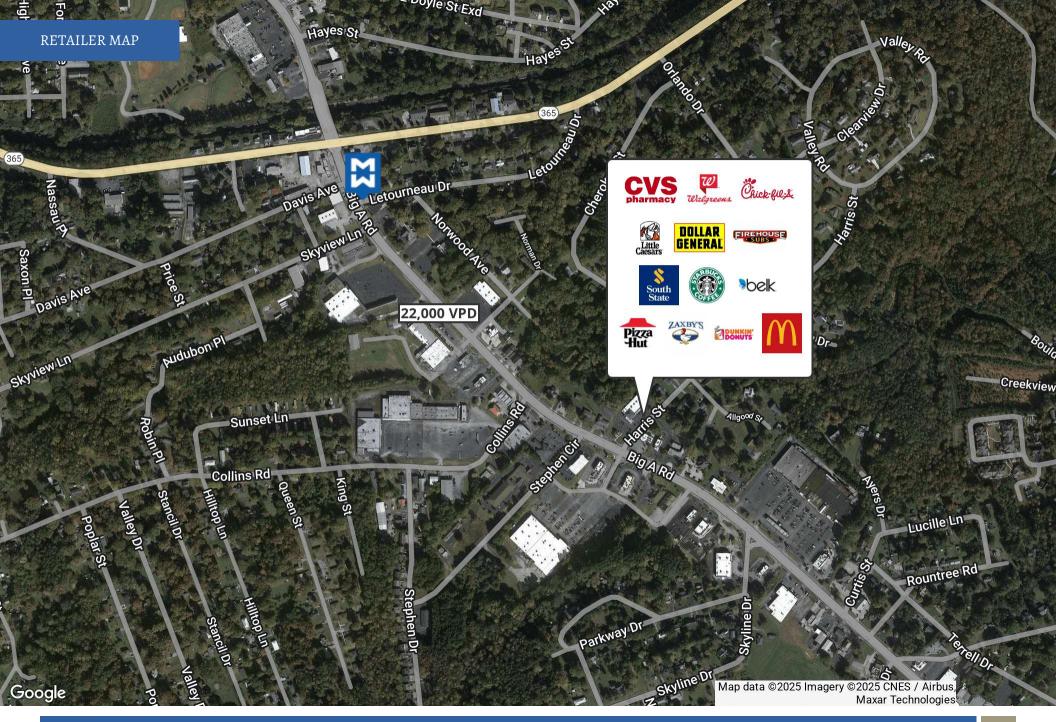

## **PROPERTY DESCRIPTION**

Available for sale new build construction Little Caesars Pizza located at 487 Big A Road in Toccoa, GA. Construction was completed in 2024 & the building is +/- 1800 SF with drive-thru on +/- 0.52 acres. Asking price is \$1,100,000.00 or a 6.0% CAP Rate. Annual NOI is \$66K & the Tenant is on an Absolute NNN lease structure. The Lease has 14+ years remaining on a 15 year initial lease term. Tenant has four (4) five (5) year options after the initial term. Base rent increases by ten percent (10%) every five (5) years during the initial term & at the beginning of each option period. This property is located in a growth market with traffic counts on Big A Road exceeding 22K VPD. There is a recorded access easement agreement to Highway 123 allowing for maximum functionality in ingress & egress. The surrounding area possesses a strong retail mix including a new build Chick-fil-A less than a 1000 ft from the subject property. Franchisee is a multi-unit operator in multiple states. Buyer or Buyer's Agent to verify any & all information. Please reach out to Listing Agent with any questions or further interest.