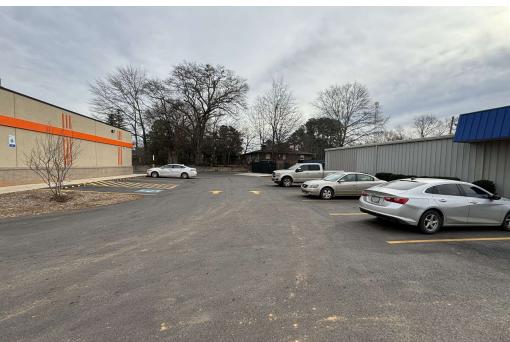

## **PROPERTY DESCRIPTION**

Available for sale new build construction Little Caesars Pizza located at 487 Big A Road in Toccoa, GA. Construction was completed in 2024 & the building is +/- 1800 SF with drive-thru on +/- 0.52 acres. Asking price is \$1,100,000.00 or a 6.0% CAP Rate. Annual NOI is \$66K & the Tenant is on an Absolute NNN lease structure. The Lease has 14+ years remaining on a 15 year initial lease term. Tenant has four (4) five (5) year options after the initial term. Base rent increases by ten percent (10%) every five (5) years during the initial term & at the beginning of each option period. This property is located in a growth market with traffic counts on Big A Road exceeding 22K VPD. There is a recorded access easement agreement to Highway 123 allowing for maximum functionality in ingress & egress. The surrounding area possesses a strong retail mix including a new build Chick-fil-A less than a 1000 ft from the subject property. Franchisee is a multi-unit operator in multiple states. Buyer or Buyer's Agent to verify any & all information. Please reach out to Listing Agent with any questions or further interest.