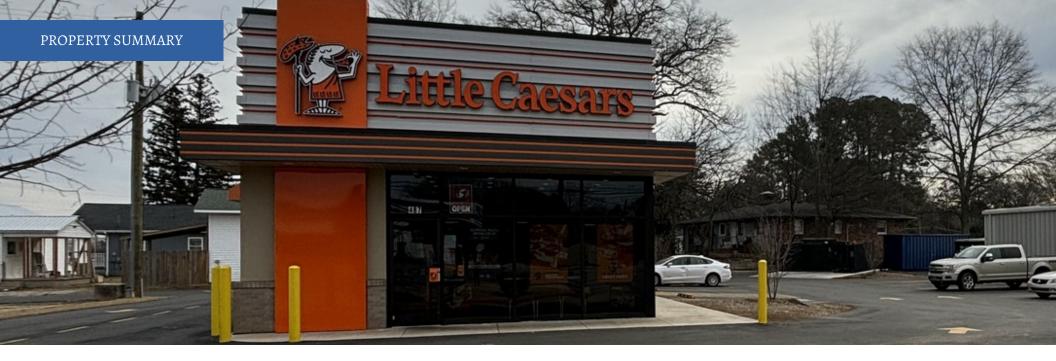

## **PROPERTY DESCRIPTION**

Available for sale new build construction Little Caesars Pizza located at 487 Big A Road in Toccoa, GA. Construction was completed in 2024 & the building is +/- 1800 SF with drive-thru on +/- 0.52 acres. Asking price is \$1,100,000.00 or a 6.0% CAP Rate. Annual NOI is \$66K & the Tenant is on an Absolute NNN lease structure. The Lease has 14+ years remaining on a 15 year initial lease term. Tenant has four (4) five (5) year options after the initial term. Base rent increases by ten percent (10%) every five (5) years during the initial term & at the beginning of each option period. This property is located in a growth market with traffic counts on Big A Road exceeding 22K VPD. There is a recorded access easement agreement to Highway 123 allowing for maximum functionality in ingress & egress. The surrounding area possesses a strong retail mix including a new build Chick-fil-A less than a 1000 ft from the subject property. Franchisee is a multi-unit operator in multiple states. Buyer or Buyer's Agent to verify any & all information. Please reach out to Listing Agent with any questions or further interest.