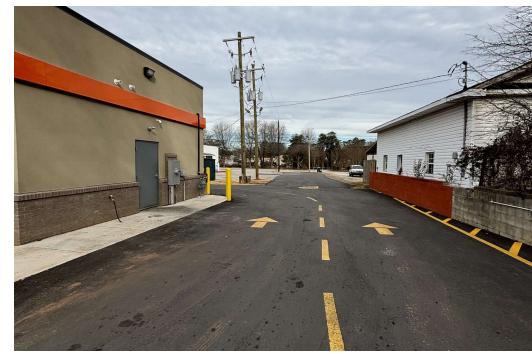

## **PROPERTY DESCRIPTION**

Available for sale new build construction Little Caesars Pizza located at 487 Big A Road in Toccoa, GA. Construction was completed in 2024 & the building is +/- 1800 SF with drive-thru on +/- 0.52 acres. Asking price is \$1,100,000.00 or a 6.0% CAP Rate. Annual NOI is \$66K & the Tenant is on an Absolute NNN lease structure. The Lease has 14+ years remaining on a 15 year initial lease term. Tenant has four (4) five (5) year options after the initial term. Base rent increases by ten percent (10%) every five (5) years during the initial term & at the beginning of each option period. This property is located in a growth market with traffic counts on Big A Road exceeding 22K VPD. There is a recorded access easement agreement to Highway 123 allowing for maximum functionality in ingress & egress. The surrounding area possesses a strong retail mix including a new build Chick-fil-A less than a 1000 ft from the subject property. Franchisee is a multi-unit operator in multiple states. Buyer or Buyer's Agent to verify any & all information. Please reach out to Listing Agent with any questions or further interest.