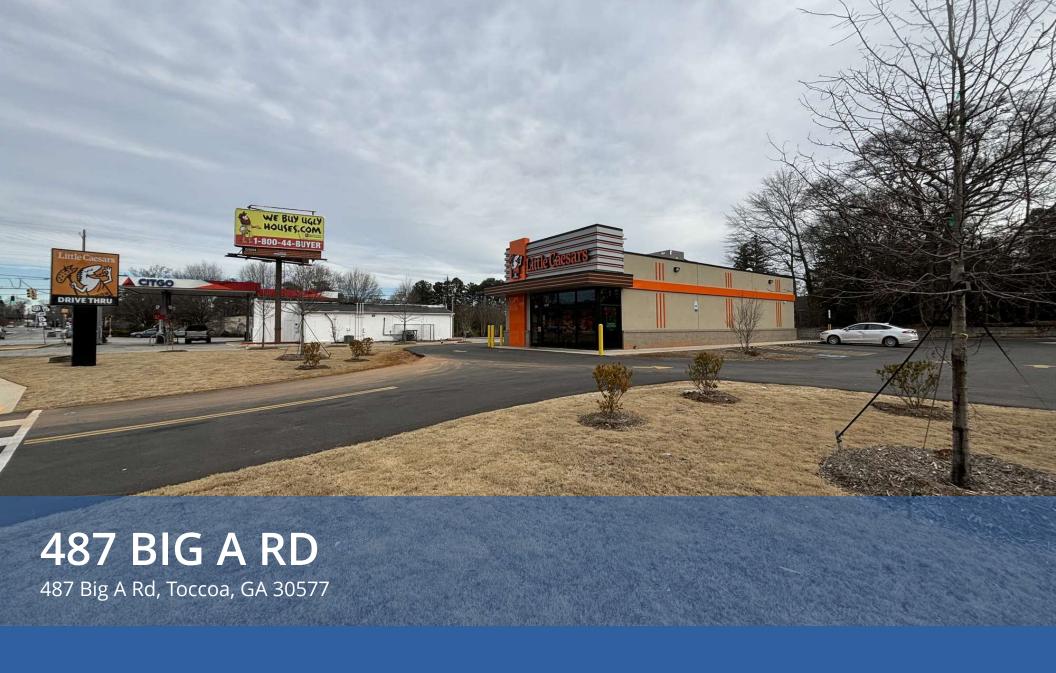

## **PROPERTY DESCRIPTION**

Available for sale new build construction Little Caesars Pizza located at 487 Big A Road in Toccoa, GA. Construction was completed in 2024 & the building is +/- 1800 SF with drive-thru on +/- 0.52 acres. Asking price is \$1,100,000.00 or a 6.0% CAP Rate. Annual NOI is \$66K & the Tenant is on an Absolute NNN lease structure. The Lease has 14+ years remaining on a 15 year initial lease term. Tenant has four (4) five (5) year options after the initial term. Base rent increases by ten percent (10%) every five (5) years during the initial term & at the beginning of each option period. This property is located in a growth market with traffic counts on Big A Road exceeding 22K VPD. There is a recorded access easement agreement to Highway 123 allowing for maximum functionality in ingress & egress. The surrounding area possesses a strong retail mix including a new build Chick-fil-A less than a 1000 ft from the subject property. Franchisee is a multi-unit operator in multiple states. Buyer or Buyer's Agent to verify any & all information. Please reach out to Listing Agent with any questions or further interest.

| OFFERING SUMMARY |             |
|------------------|-------------|
| Sale Price:      | \$1,100,000 |
| Cap Rate:        | 6.0 %       |
| Lot Size:        | 0.52 acres  |
| Building Size:   | 1,800 SF    |
| VPD:             | 22,000      |