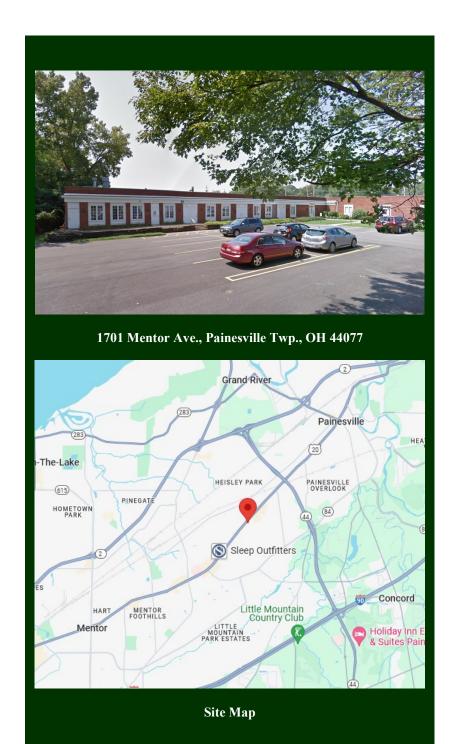

## Office

1701 Mentor Ave. Painesville Twp., OH 44077

- Office Units for Lease
  - 500 Sq. Ft. \$550/month LEASED!
  - 1,130 Sq. Ft. \$1,150/month
- Nice Office Park Setting
- Street Signage
- Ample Parking
- **Traffic Count: 15,000**+
- Township Location for NO City Income Tax
- Quick Drive to Rt. 44 for SR2 & I-90 Access