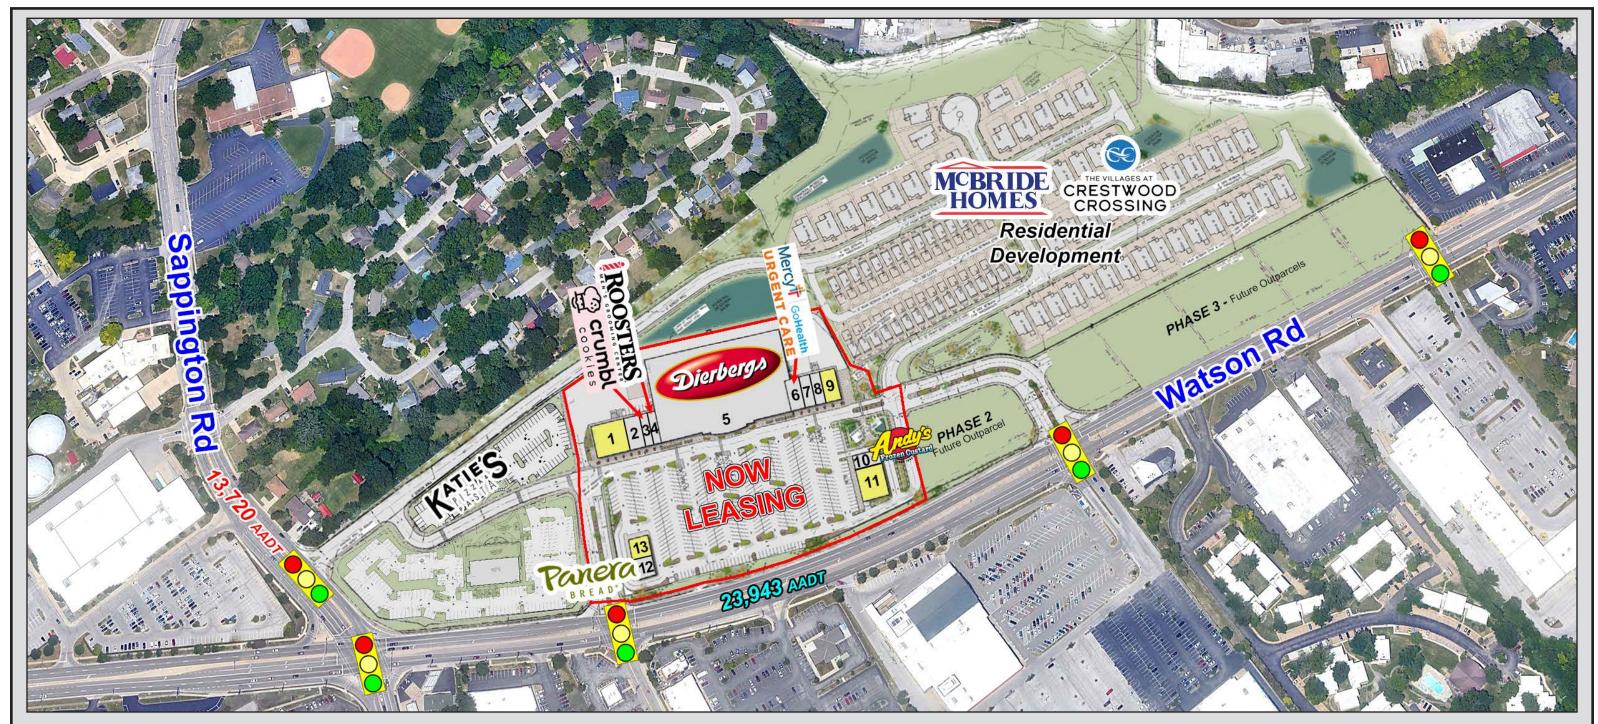

11850 Studt Avenue Saint Louis, MO 63141 314-991-8900 Phone 314-991-2474 Fax

| <u>Space</u> | <b>Tenant</b>                | Size (sf) | <u>Space</u> | <b>Tenant</b>                       | Size (sf) |
|--------------|------------------------------|-----------|--------------|-------------------------------------|-----------|
| 1            | Retail Available (Divisible) | 6,400     | 8            | Club Pilates                        | 2,000     |
| 2            | SOHO Nail Salon              | 3,200     | 9            | Available with <b>Outdoor Patio</b> | 3,234     |
| 3            | Crumbl Cookies               | 1,600     | 10           | Andy's Frozen Custard               | 2,499     |
| 4            | Roosters Men's Grooming      | 1,813     | 11           | Available (Divisible)               | 5,109     |
| 5            | Dierbergs                    | 72,528    | 12           | Panera Bread                        | 2,435     |
| 6            | Mercy-GoHealth Urgent Care   | 2,755     | 13           | Retail Available                    | 2,565     |
| 7            | Eye See Vision Center        | 2,220     |              |                                     |           |