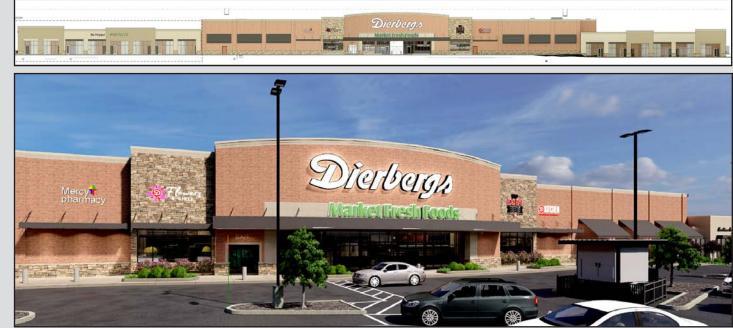

11850 Studt Avenue Saint Louis, MO 63141 314-991-8900 Phone 314-991-2474 Fax

| <u>Space</u> | <b>Tenant</b>                | Size (sf) | <u>Space</u> | <b>Tenant</b>                       | Size (sf) |
|--------------|------------------------------|-----------|--------------|-------------------------------------|-----------|
| 1            | Retail Available (Divisible) | 6,400     | 8            | Club Pilates                        | 2,000     |
| 2            | SOHO Nail Salon              | 3,200     | 9            | Available with <b>Outdoor Patio</b> | 3,234     |
| 3            | Crumbl Cookies               | 1,600     | 10           | Andy's Frozen Custard               | 2,499     |
| 4            | Roosters Men's Grooming      | 1,813     | 11           | Available (Divisible)               | 5,109     |
| 5            | Dierbergs                    | 72,528    | 12           | Panera Bread                        | 2,435     |
| 6            | Mercy-GoHealth Urgent Care   | 2,755     | 13           | Retail Available                    | 2,565     |
| 7            | Eye See Vision Center        | 2,220     |              |                                     |           |