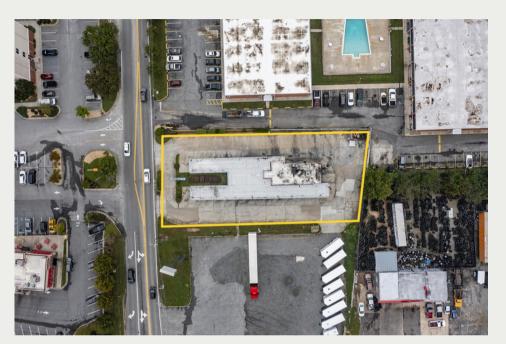

### **Property Overview**

Blokk Commercial Real Estate is pleased to present this 0.52-acre property in Tifton, GA, featuring a 1,228 sq. ft. building with a drivethru, available for sale or lease.

Located in a prime spot with excellent visibility and high traffic counts just off I-75, the property is surrounded by strong retail synergy, including numerous national brands and big-box retailers. This is an excellent opportunity for redevelopment or investment.

# Investment Highlights

**Prime Location** 

**High Traffic Counts** 

**High Retail Synergy** 

Strong Visibility

Easy Transition for Sonic Franchisee

Co-tenants include Chick-fil-a, Hardees, Applebee's, and more