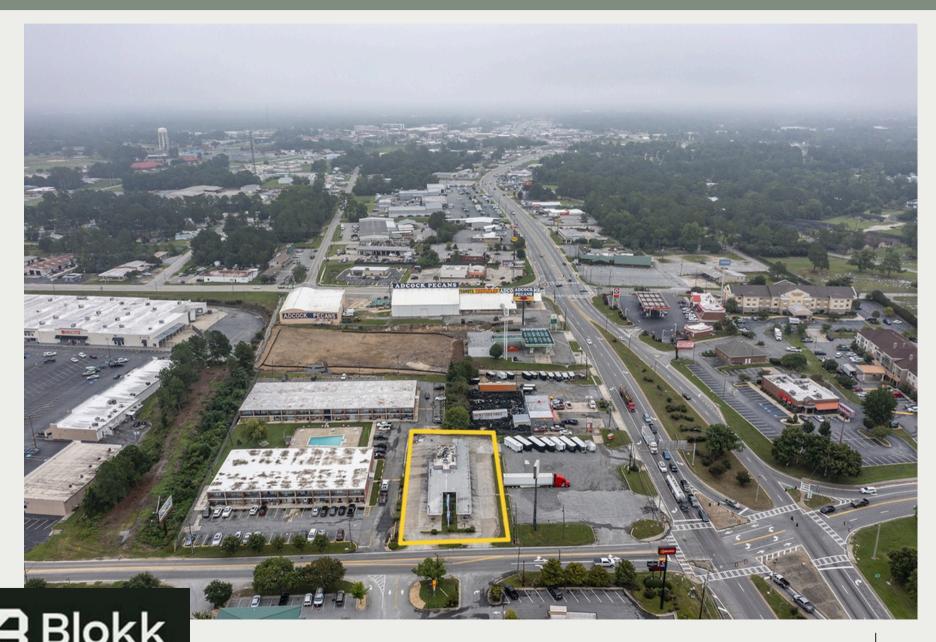

### **Property Overview**

Blokk Commercial Real Estate is pleased to present this 0.52-acre property in Tifton, GA, featuring a 1,228 sq. ft. building with a drivethru, available for sale or lease.

Located in a prime spot with excellent visibility and high traffic counts just off I-75, the property is surrounded by strong retail synergy, including numerous national brands and big-box retailers. This is an excellent opportunity for redevelopment or investment.

# Investment Highlights

**Prime Location** 

**High Traffic Counts** 

**High Retail Synergy** 

Strong Visibility

Easy Transition for Sonic Franchisee

Co-tenants include Chick-fil-a, Hardees, Applebee's, and more