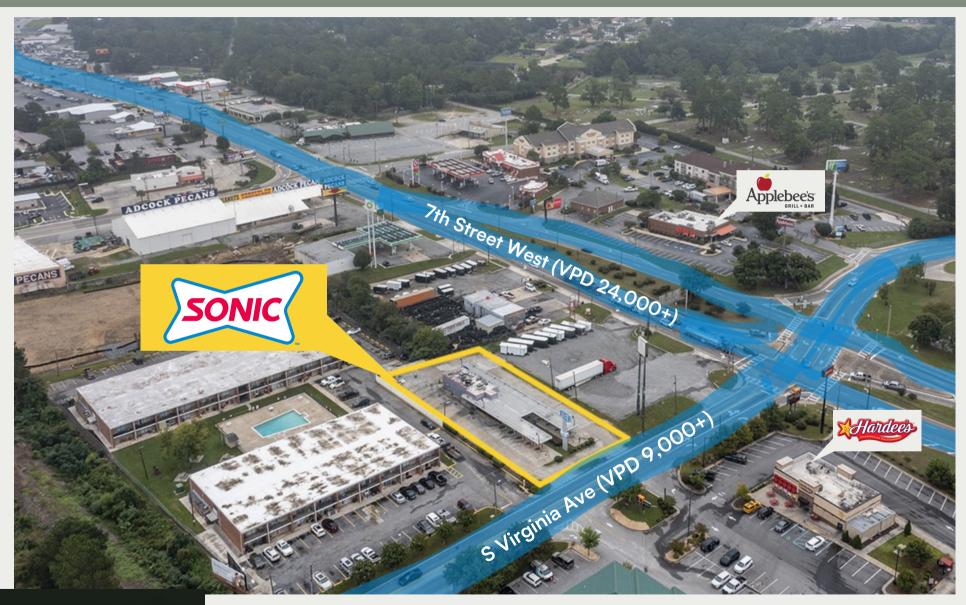

# Investment Highlights

**Prime Location** 

**High Traffic Counts** 

**High Retail Synergy** 

Strong Visibility

Easy Transition for Sonic Franchisee

Co-tenants include Chick-fil-a, Hardees, Applebee's, and more

## Site Zoom Overview