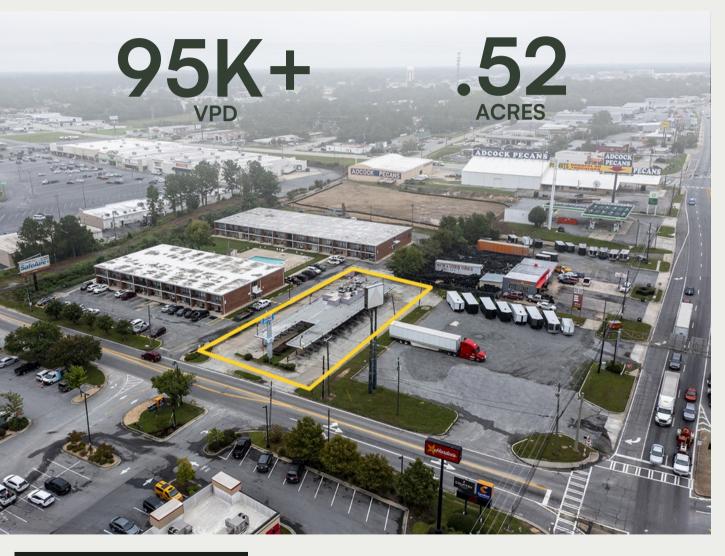

### The Offering

Pricing:

Inquire for pricing

**Zoning:** 

Commercial

Parcel Size:

0.52 acres

Parking:

### **Property Overview**

Blokk Commercial Real Estate is pleased to present this 0.52-acre property in Tifton, GA, featuring a 1,228 sq. ft. building with a drivethru, available for sale or lease.

Located in a prime spot with excellent visibility and high traffic counts just off I-75, the property is surrounded by strong retail synergy, including numerous national brands and big-box retailers. This is an excellent opportunity for redevelopment or investment.