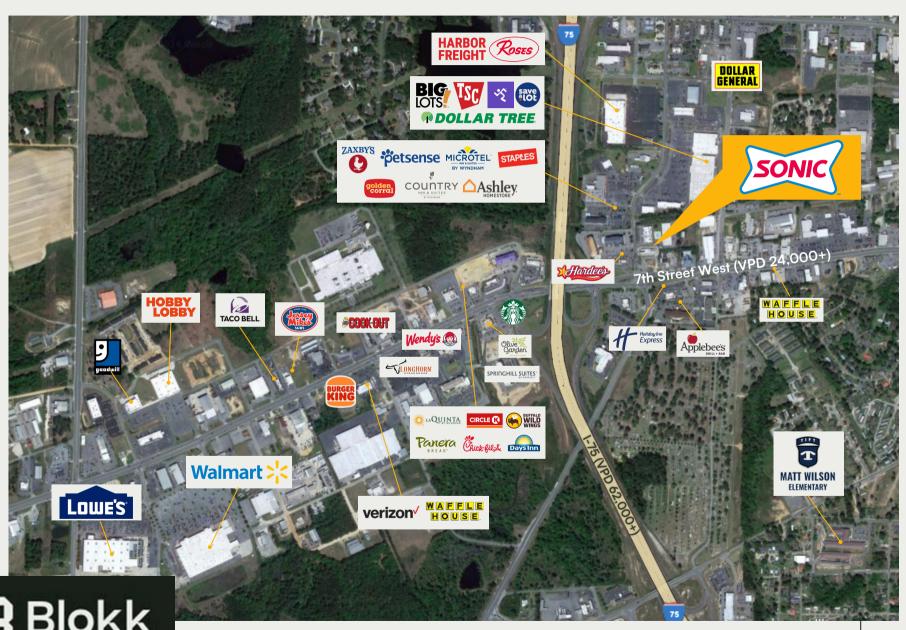

# Investment Highlights

**Prime Location** 

**High Traffic Counts** 

**High Retail Synergy** 

Strong Visibility

Easy Transition for Sonic Franchisee

Co-tenants include Chick-fil-a, Hardees, Applebee's, and more

## Site Zoom Retailers