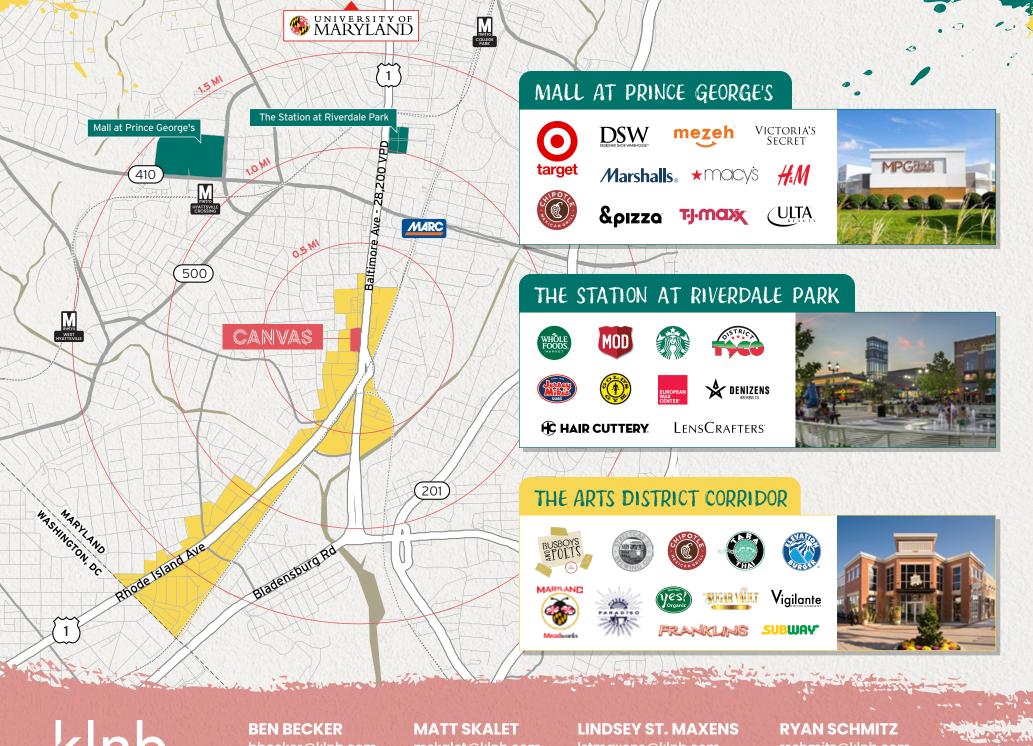

## THE ARTS DISTRICT CORRIDOR

Located less than two miles northeast of Washington, DC, and conveniently close to the Metro's Yellow and Green lines, Hyattsville offers retailers a prime location with effortless access to the District.

Stretching along Route 1, Hyattsville's crown jewel, The Arts District Corridor, shines bright. Here, the town's vibrant arts and culture scene is on full display-brick buildings adorned with lively murals, sculptures mingling with the community, and mailboxes wrapped in hues of every shade. This creative hub not only draws in visitors but also offers a warm embrace to potential retailers, introducing them to a lively atmosphere filled with specialty shops, cozy coffeehouses, unique eateries, and an eclectic mix of boutique businesses.