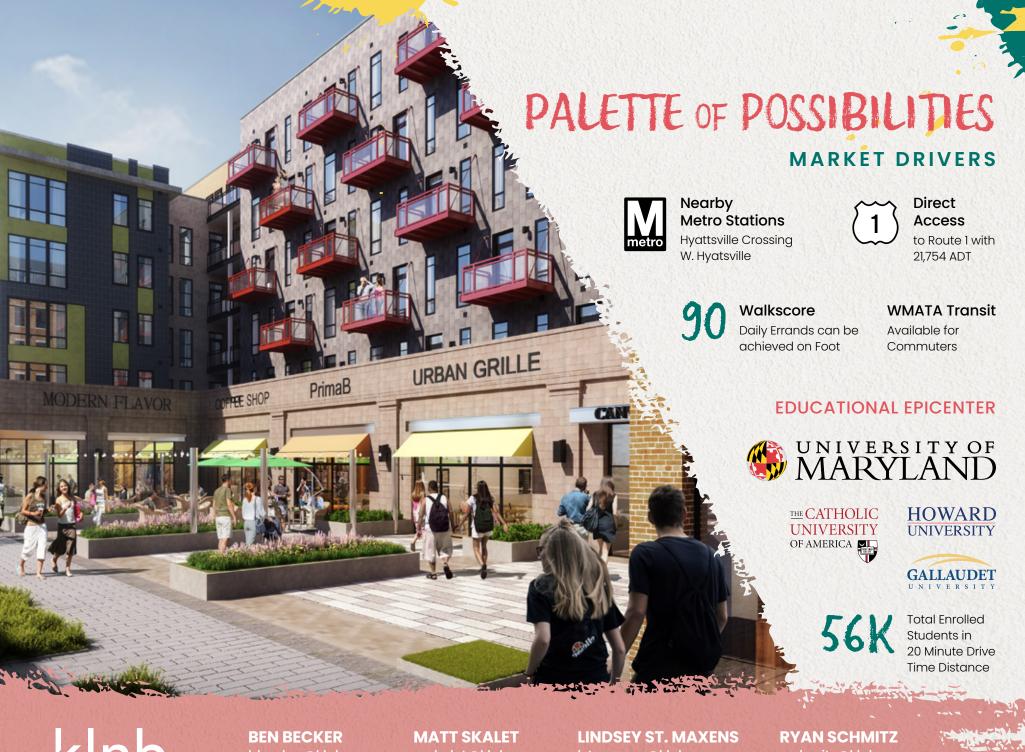

## DEMOGRAPHICS

| RADIUS             | 0.5 MI    | 1.0 MI    | 1.5 MI    |
|--------------------|-----------|-----------|-----------|
| Population         | 5,109     | 20,900    | 56,716    |
| Daytime Population | 5,891     | 18,347    | 50,603    |
| Households         | 2,102     | 6,935     | 18,761    |
| AVG. HH Income     | \$126,462 | \$121,511 | \$109,465 |

| Undergrad Students | 30,608 |
|--------------------|--------|
| Grad Students      | 10,205 |
| Factulty & Staff   | 14,922 |