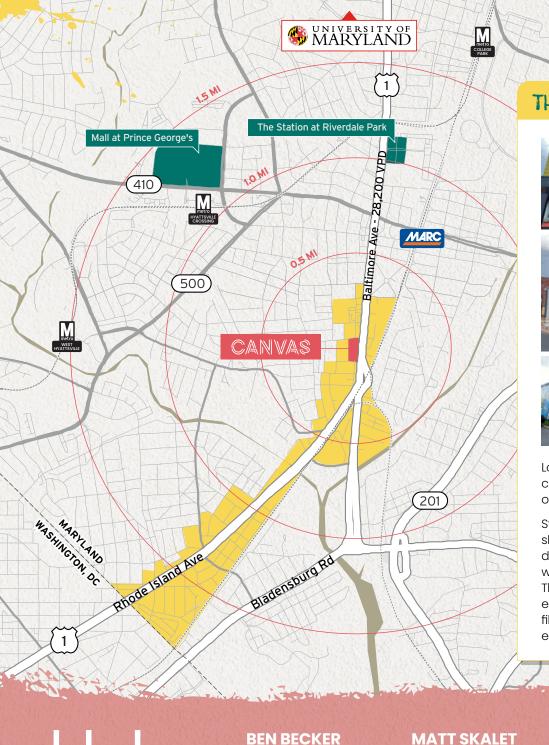

## THE ARTS DISTRICT CORRIDOR

Located less than two miles northeast of Washington, DC, and conveniently close to the Metro's Yellow and Green lines, Hyattsville offers retailers a prime location with effortless access to the District.

Stretching along Route 1, Hyattsville's crown jewel, The Arts District Corridor, shines bright. Here, the town's vibrant arts and culture scene is on full display-brick buildings adorned with lively murals, sculptures mingling with the community, and mailboxes wrapped in hues of every shade. This creative hub not only draws in visitors but also offers a warm embrace to potential retailers, introducing them to a lively atmosphere filled with specialty shops, cozy coffeehouses, unique eateries, and an eclectic mix of boutique businesses.