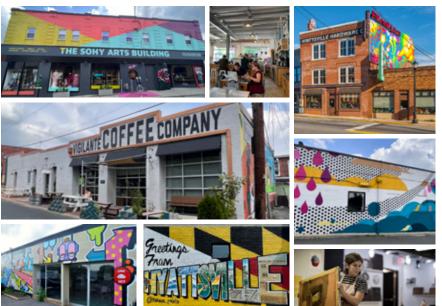

Stretching along Route 1, Hyattsville's crown jewel, The Arts District Corridor, shines bright. Here, the town's vibrant arts and culture scene is on full display-brick buildings adorned with lively murals, sculptures mingling with the community, and mailboxes wrapped in hues of every shade. This creative hub not only draws in visitors but also offers a warm embrace to potential retailers, introducing them to a lively atmosphere filled with specialty shops, cozy coffeehouses, unique eateries, and an eclectic mix of boutique businesses.