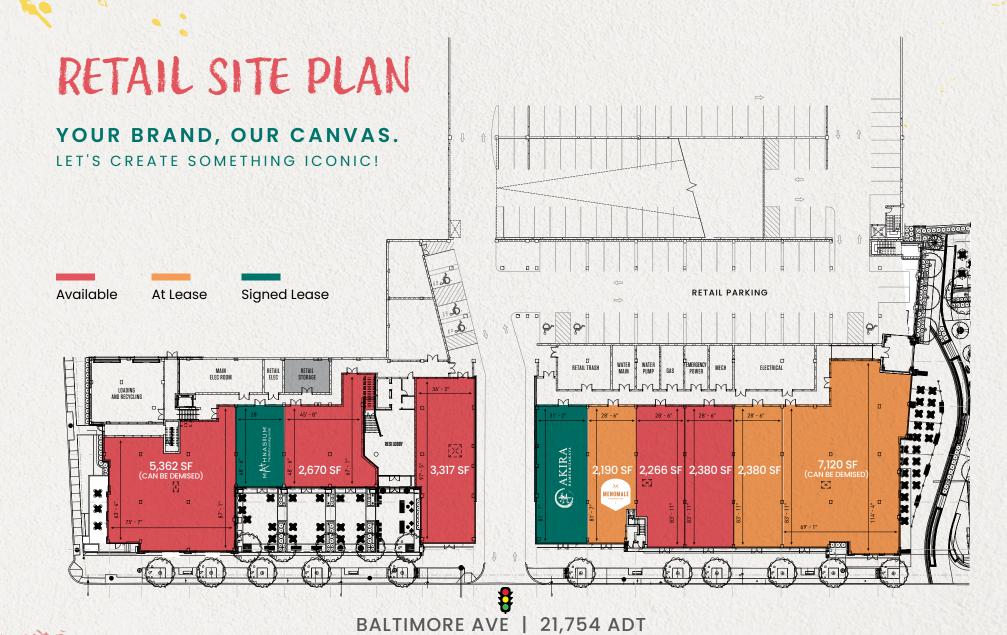

ill pay for quality brands they trust.



NeWest Residents MEDIAN AGE: 27.3

They are new to America and new to their careers, with new, young, families. There is a high presence of children under 5 years old compared to the US average.



Urban Villages MEDIAN AGE: 34.0

Families are multigenerational and multilingual, with a consumer focus on children and maintaining homes. They are fashion-conscious, attentive to trends and new styles.



BEN BECKER bbecker@klnb.com 202.420.7773 MATT SKALET mskalet@klnb.com 202.420.7775 LINDSEY ST. MAXENS Istmaxens@klnb.com 202.420.7769 RYAN SCHMITZ rschmitz@klnb.com 202.602.1743

र भग्ना स्वाहित ।



kInb

bbecker@klnb.com 202.420.7773

mskalet@klnb.com 202.420.7775

lstmaxens@klnb.com

202.420.7769

rschmitz@klnb.com 202.602.1743

" " अन्यस्यात्राम्





202.420.7775

いてる大きない

202.602.1743



kInb

bbecker@klnb.com 202.420.7773

mskalet@klnb.com 202.420.7775

lstmaxens@klnb.com 202.420.7769

rschmitz@klnb.com 202.602.1743

" " अन्यस्थानिक विकास