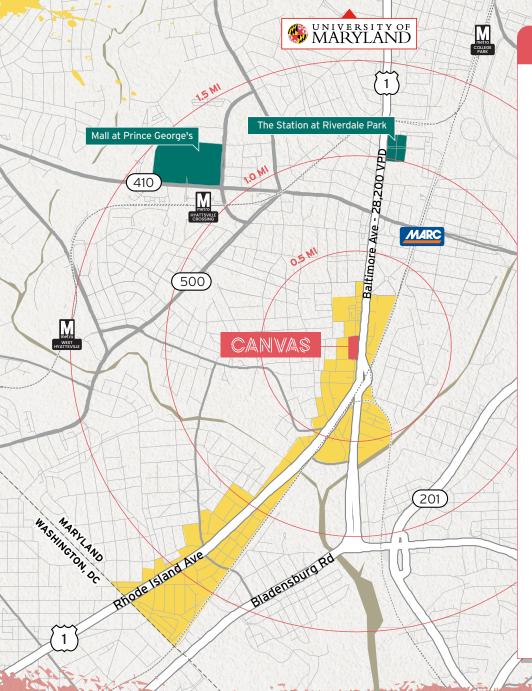

## THE ARTS DISTRICT CORRIDOR

Located less than two miles northeast of Washington, DC, and conveniently close to the Metro's Yellow and Green lines, Hyattsville offers retailers a prime location with effortless access to the District.

Stretching along Route 1, Hyattsville's crown jewel, The Arts District Corridor, shines bright. Here, the town's vibrant arts and culture scene is on full display-brick buildings adorned with lively murals, sculptures mingling with the community, and mailboxes wrapped in hues of every shade. This creative hub not only draws in visitors but also offers a warm embrace to potential retailers, introducing them to a lively atmosphere filled with specialty shops, cozy coffeehouses, unique eateries, and an eclectic mix of boutique businesses.

## DEMOGRAPHICS

| RADIUS             | 0.5 MI    | 1.0 MI    | 1.5 MI    |
|--------------------|-----------|-----------|-----------|
| Population         | 5,109     | 20,900    | 56,716    |
| Daytime Population | 5,891     | 18,347    | 50,603    |
| Households         | 2,102     | 6,935     | 18,761    |
| AVG. HH Income     | \$126,462 | \$121,511 | \$109,465 |