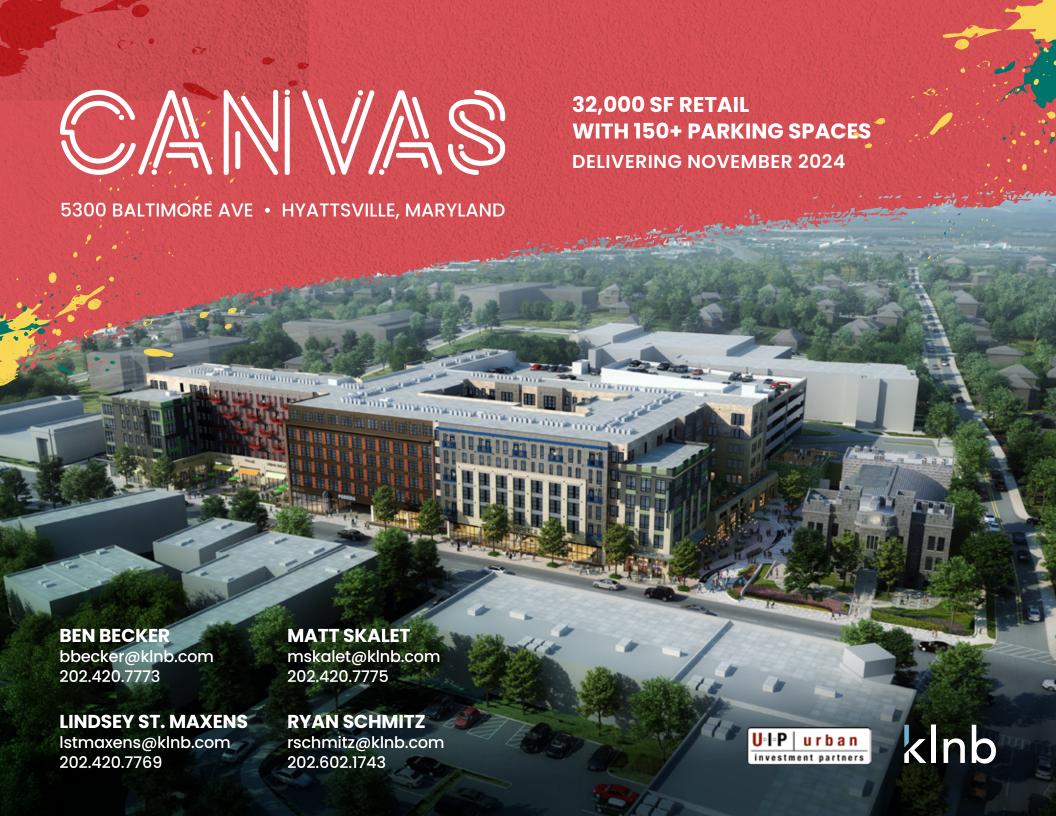

bbecker@klnb.com 202.420.7773

mskalet@klnb.com 202.420.7775

lstmaxens@klnb.com 202.420.7769

rschmitz@klnb.com 202.602.1743



klnb

bbecker@klnb.com 202.420.7773

mskalet@klnb.com 202.420.7775

lstmaxens@klnb.com

202.420.7769

rschmitz@klnb.com 202.602.1743

いですること



## THE ARTS DISTRICT CORRIDOR



Located less than two miles northeast of Washington, DC, and conveniently close to the Metro's Yellow and Green lines, Hyattsville offers retailers a prime location with effortless access to the District.

Stretching along Route 1, Hyattsville's crown jewel, The Arts District Corridor, shines bright. Here, the town's vibrant arts and culture scene is on full display-brick buildings adorned with lively murals, sculptures mingling with the community, and mailboxes wrapped in hues of ev