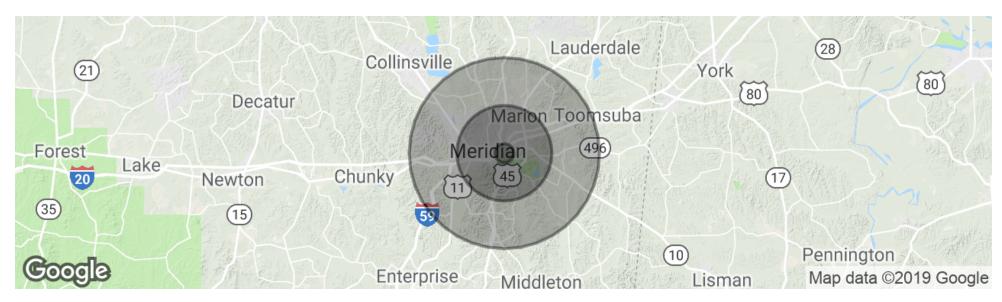

### **DEMOGRAPHICS MAP & REPORT**

| POPULATION                            | 1 MILE        | 5 MILES               | 10 MILES               |
|---------------------------------------|---------------|-----------------------|------------------------|
| Total population                      | 700           | 40,189                | 62,288                 |
| Median age                            | 45.9          | 35.2                  | 35.5                   |
| Median age (Male)                     | 38.7          | 33.8                  | 34.2                   |
| Median age (Female)                   | 52.5          | 36.7                  | 37.0                   |
|                                       |               |                       |                        |
| HOUSEHOLDS & INCOME                   | 1 MILE        | 5 MILES               | 10 MILES               |
| HOUSEHOLDS & INCOME  Total households | 1 MILE<br>292 | <b>5 MILES</b> 16,319 | <b>10 MILES</b> 24,656 |
|                                       |               |                       |                        |
| Total households                      | 292           | 16,319                | 24,656                 |