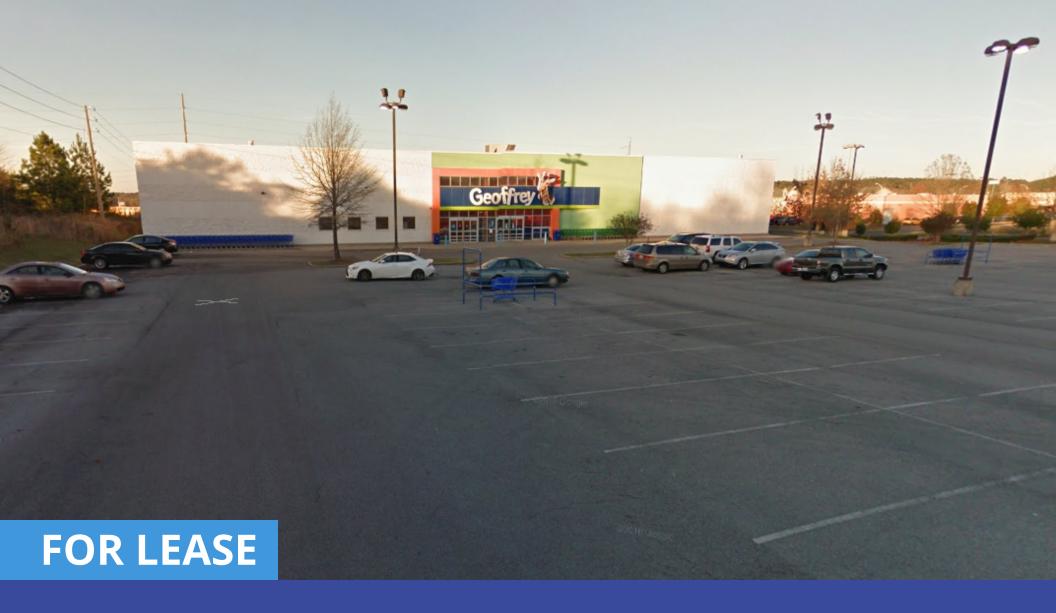

#### **LOCATION OVERVIEW**

Property Type: Retail

Well located big box on an outparcel of the Bonita Lakes Mall with easy access and freeway visibility just off Highway 20. Neighbors include Dillard's, Sears, Belk and Harley Davidson. Strong trade area with excellent demographics, property is an ideal location for a multitude of retail uses.

#### **PROPERTY OVERVIEW**

Available SF: ± 39,500 SF

42,814 square foot building with an attractive stone facade and considerable glass storefront. Large private parking lot allows for easy ingress and egress.

#### PROPERTY HIGHLIGHTS

Lease Rate: \$10.00 SF/yr (NNN)

- 2 dock high doors
- 24' clear height
- Ample parking
- Great tenant mix

Building Size: ± 39,500 SF

Nick Egide
CA LIC #01859524
(415) 451-4900 x113
nick@meridiancommercial.com