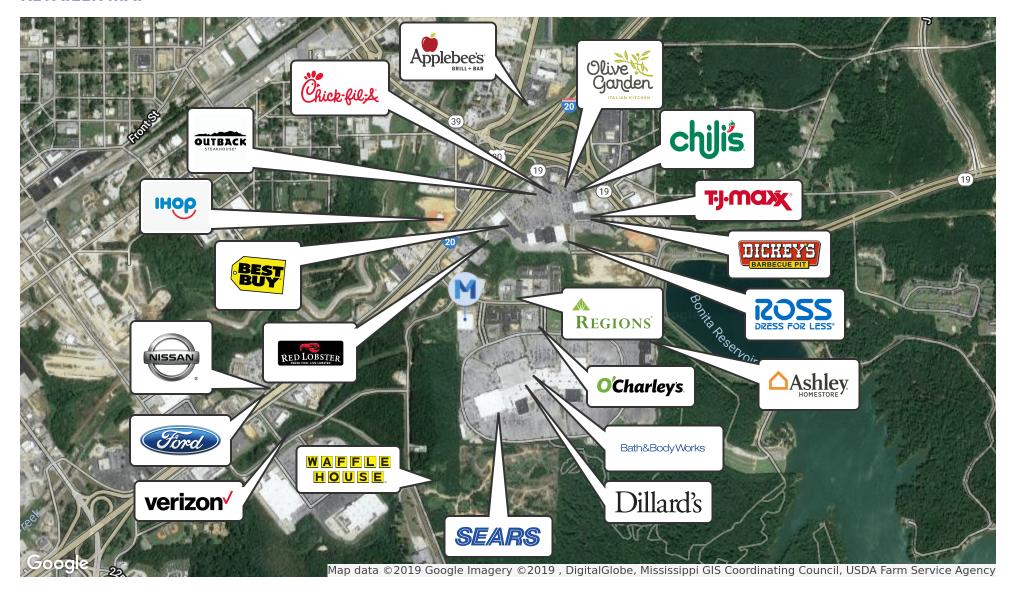

#### **RETAILER MAP**

Nick Egide
CA LIC #01859524
(415) 451-4900 x113
nick@meridiancommercial.com

#### **LOCATION OVERVIEW**

Property Type: Retail

Well located big box on an outparcel of the Bonita Lakes Mall with easy access and freeway visibility just off Highway 20. Neighbors include Dillard's, Sears, Belk and Harley Davidson. Strong trade area with excellent demographics, property is an ideal location for a multitude of retail uses.