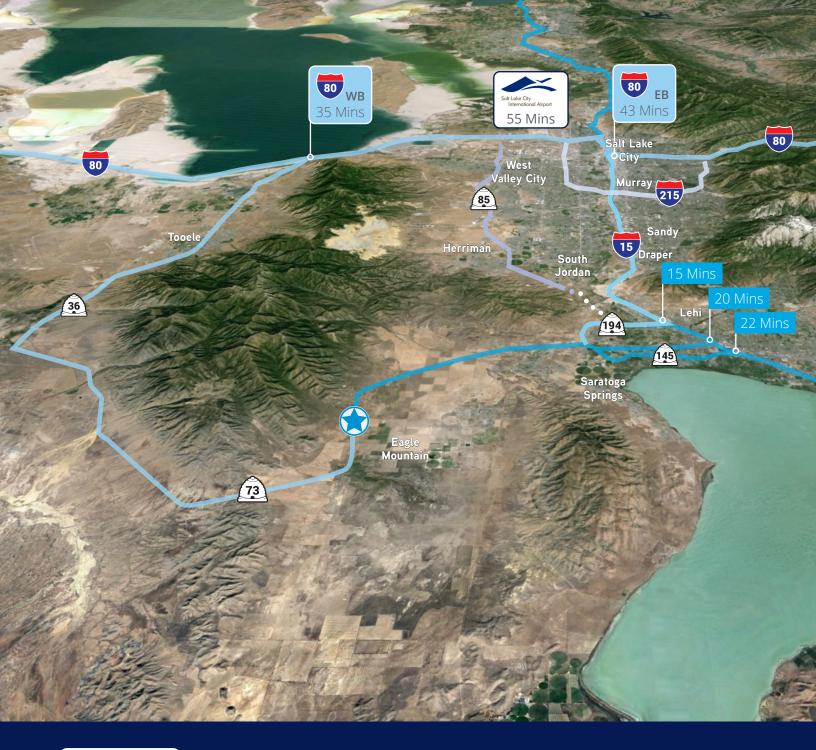

## **Property Highlights**

- Lot sizes starting at ±1.5 AC
- ±925 AC Master planned development
- State-of-the-art design and construction
- Zoned Industrial Manufacturing
- Manufacturing, distribution, research and development
- Planned dedicated power station
- Within 15 minutes of I-15
- Within 55 minutes of the Provo Airport and Salt Lake City International Airport