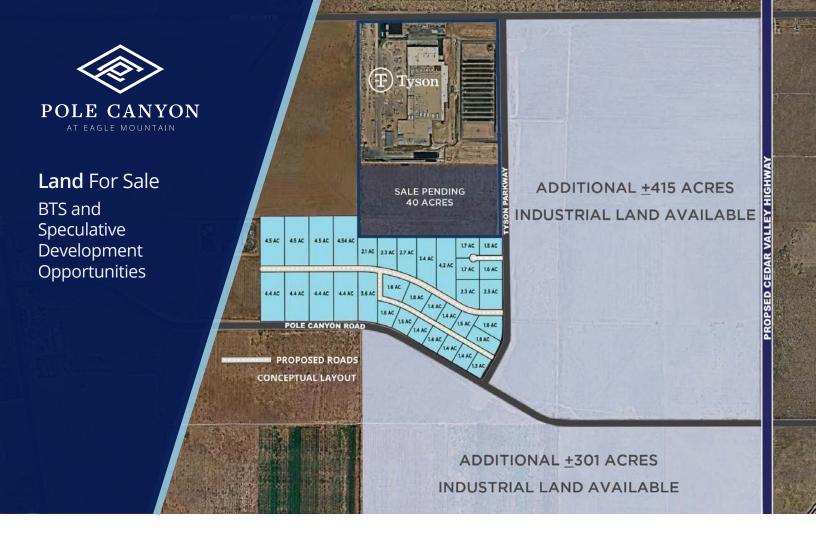

## **Property Highlights**

- Lot sizes starting at ±1.5 AC
- ±925 AC Master planned development
- State-of-the-art design and construction
- Zoned Industrial Manufacturing
- Manufacturing, distribution, research and development
- Planned dedicated power station
- Within 15 minutes of I-15
- Within 55 minutes of the Provo Airport and Salt Lake City International Airport