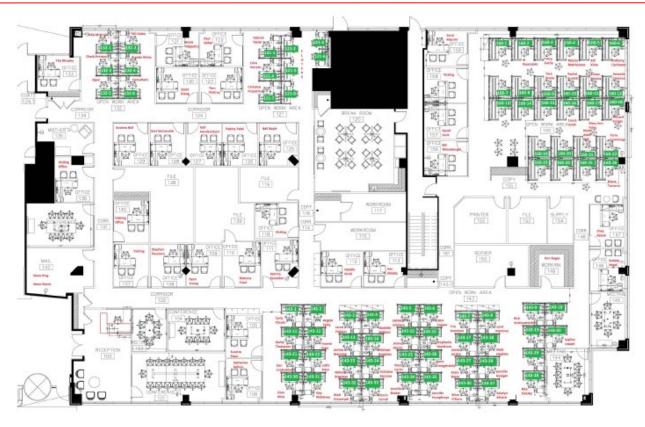

## 17,517 s.f. available

- Sublease term: Thru 09/2027
- Immediately available
- Plug and play opportunity
- High- end finishes throughout