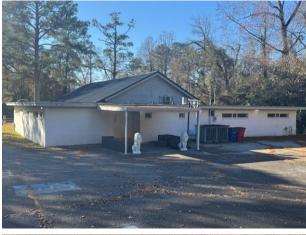

### **BUILDING**

**Property Address:** 2430 Shurling Drive

Macon, GA 31211

County: Bibb/Jones

Total Size:  $6,382 \pm SF$ 

Year Built: 1970

Ceiling Height: 7' - 19' 6"

**Utilities:** Water, Three Phase Power,

#### **NOTES**

This sale includes two parcels totaling 1.93 acres: one parcel of 1.50 acres with a  $6,382\pm$  sq. ft. church building, and another parcel of 0.43 acres. Located in both Bibb and Jones counties, the property has excellent visibility with frontage along Shurling Drive and features a lit monument sign.