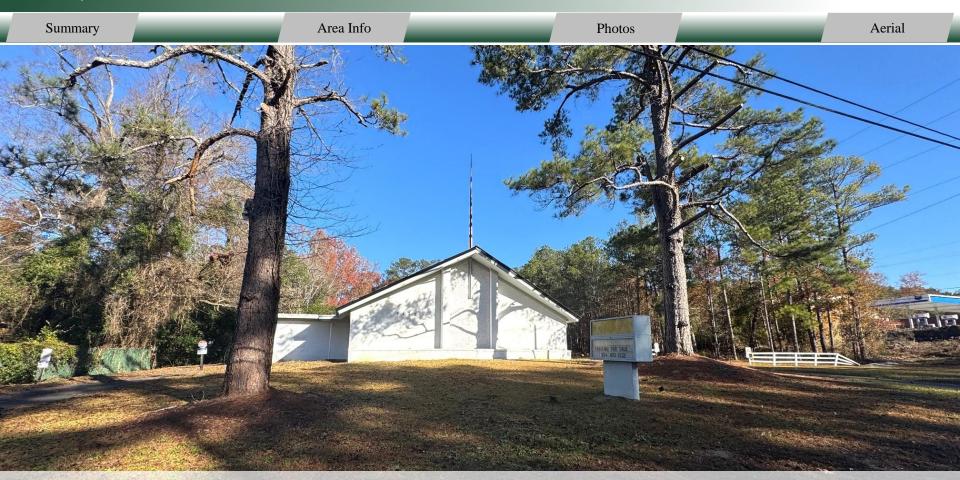

# **SALE PRICE: \$320,000.00**

CONTACT

Lan Heath 478-746-9421 Office 478-731-5899 Cell lheath@fickling.com

Summary Area Info Photos Aerial

### **BUILDING**

**Property Address:** 2430 Shurling Drive

Macon, GA 31211

County: Bibb/Jones

Total Size:  $6,382 \pm SF$ 

Year Built: 1970

Ceiling Height: 7' - 19' 6"

**Utilities:** Water, Three Phase Power,

#### **NOTES**

This sale includes two parcels totaling 1.93 acres: one parcel of 1.50 acres with a  $6,382\pm$  sq. ft. church building, and another parcel of 0.43 acres. Located in both Bibb and Jones counties, the property has excellent visibility with frontage along Shurling Drive and features a lit monument sign.