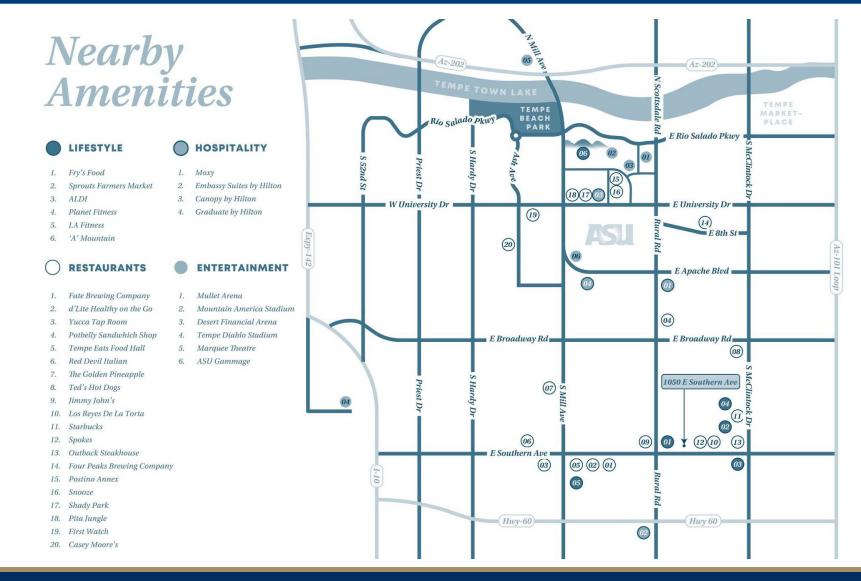

#### LOCATION DESCRIPTION

1050 E Southern is located east of Rural Road on the intersection of Southern Avenue and Terrace Road. Nearby, Tempe Marketplace and Mill Avenue offer an array of dining, retail, and entertainment options, perfect for team outings or client meetings. With its proximity to major transportation routes and the lively urban atmosphere, the area provides an ideal backdrop for businesses seeking to attract top talent and cultivate a dynamic work environment.

#### LOCATION DETAILS

| County              | Maricopa                                 |           |           |
|---------------------|------------------------------------------|-----------|-----------|
| Cross Streets       | Southern Ave & Terrace Rd                |           |           |
| Signal Intersection | Yes                                      |           |           |
| Road Type           | Paved                                    |           |           |
| Nearest Highway     | U.S. 60                                  |           |           |
| Nearest Airport     | Phoenix Sky Harbor International Airport |           |           |
| POPULATION          | 0.3 MILES                                | 0.5 MILES | 1 MILE    |
| TOTAL POPULATION    | 1,343                                    | 4,939     | 17,460    |
| AVERAGE AGE         | 36                                       | 37        | 36        |
| Total Households    | 530                                      | 1,939     | 17,460    |
| # of Persons per HH | 2.5                                      | 2.5       | 36        |
| Average HH Income   | \$109,229                                | \$105,654 | \$99,873  |
| Average House Value | \$500,266                                | \$491,915 | \$479,328 |
|                     |                                          |           |           |