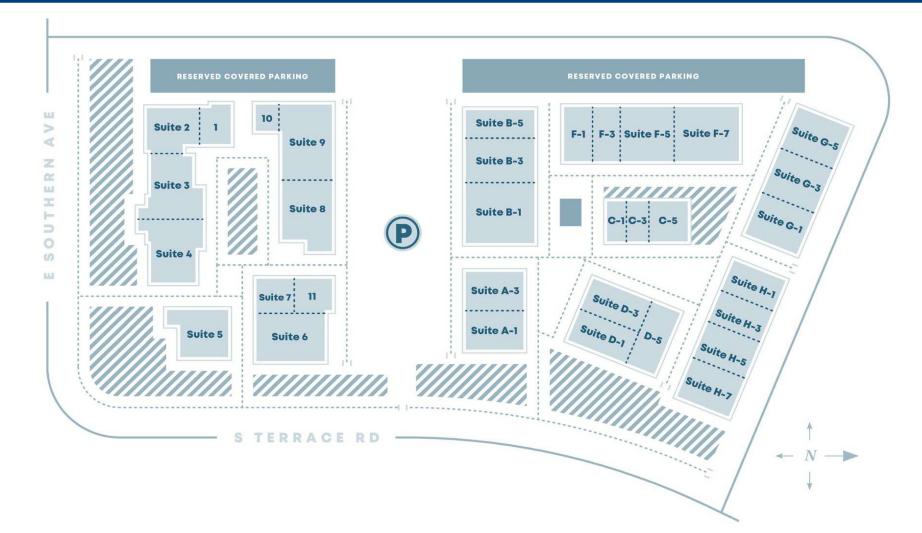

#### **OFFERING SUMMARY**

| Lease Rate:      | \$17.50 - 19.50 SF/yr (Full Service) |
|------------------|--------------------------------------|
| Building Size:   | 27,583 SF                            |
| Available SF:    | 355 - 1,976 SF                       |
| Lot Size:        | 97,180 SF                            |
| Number of Units: | 40                                   |
| Year Built:      | 1968                                 |
| Zoning:          | RO                                   |
| Market:          | Phoenix                              |
| Submarket:       | Tempe                                |

#### LOCATION DESCRIPTION

1050 E Southern is located east of Rural Road on the intersection of Southern Avenue and Terrace Road. Nearby, Tempe Marketplace and Mill Avenue offer an array of dining, retail, and entertainment options, perfect for team outings or client meetings. With its proximity to major transportation routes and the lively urban atmosphere, the area provides an ideal backdrop for businesses seeking to attract top talent and cultivate a dynamic work environment.

#### LOCATION DETAILS

| County              | Maricopa                                 |           |           |
|---------------------|------------------------------------------|-----------|-----------|
| Cross Streets       | Southern Ave & Terrace Rd                |           |           |
| Signal Intersection | Yes                                      |           |           |
| Road Type           | Paved                                    |           |           |
| Nearest Highway     | U.S. 60                                  |           |           |
| Nearest Airport     | Phoenix Sky Harbor International Airport |           |           |
| POPULATION          | 0.3 MILES                                | 0.5 MILES | 1 MILE    |
| TOTAL POPULATION    | 1,343                                    | 4,939     | 17,460    |
| AVERAGE AGE         | 36                                       | 37        | 36        |
| Total Households    | 530                                      | 1,939     | 17,460    |
| # of Persons per HH | 2.5                                      | 2.5       | 36        |
| Average HH Income   | \$109,229                                | \$105,654 | \$99,873  |
| Average House Value | \$500,266                                | \$491,915 | \$479,328 |
|                     |                                          |           |           |