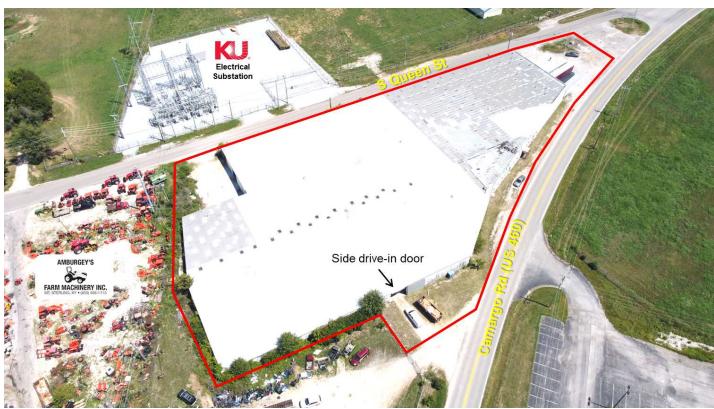

#### **Property Highlights**

- Prime opportunity for a buyer needing dry storage or an investor looking for a redevelopment project
- +/-60,000 SF of the building has a mix of concrete/asphalt flooring
- · Ceiling Heights: 14' and 20'
- · Portion of roof repaired in 2018 and remainder in 2024
- Three 14' drive-in doors; Additional truck level loading dock in rear of the property
- 240V electrical capacity; Substation directly across the street making an upgrade to 480V possible in a timely manner
- Located just one minute from Highway 686 and 7 minutes from I-64

#### **Building Information**

| Building Size  | 90,000 SF                                                   |
|----------------|-------------------------------------------------------------|
| Roof Repair    | 2018 and 2024                                               |
| Doors          | Three 14' drive-in doors                                    |
| Ceiling Height | 20' throughout 80% of building;<br>14' throughout remainder |
| Power          | 240V; Upgrade to 480V possible                              |