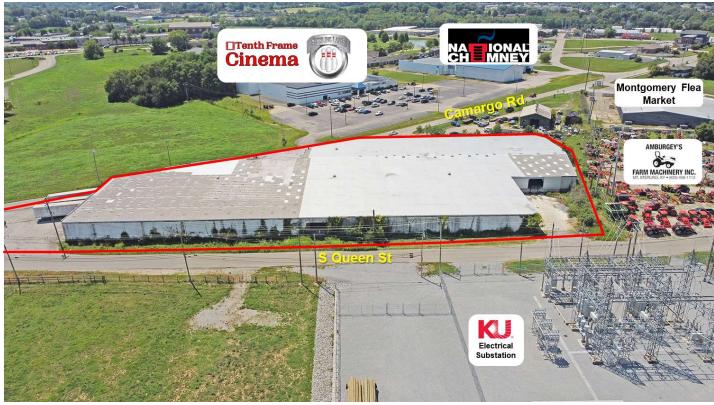

#### **Property Highlights**

- Prime opportunity for a buyer needing dry storage or an investor looking for a redevelopment project
- +/-60,000 SF of the building has a mix of concrete/asphalt flooring
- · Ceiling Heights: 14' and 20'
- · Portion of roof repaired in 2018 and remainder in 2024
- Three 14' drive-in doors; Additional truck level loading dock in rear of the property
- 240V electrical capacity; Substation directly across the street making an upgrade to 480V possible in a timely manner
- Located just one minute from Highway 686 and 7 minutes from I-64

#### **Location Information**

| Building Name    | Industrial Warehouse     |
|------------------|--------------------------|
| Street Address   | 949 Camargo Rd           |
| City, State, Zip | Mount Sterling, KY 40353 |
| County           | Montgomery County        |

#### **Property Information**

| Property Type    | Industrial             |
|------------------|------------------------|
| Property Subtype | Warehouse/Distribution |
| Lot Size         | 2.56 Acres             |
| APN#             | 23M-60-21-023.02       |