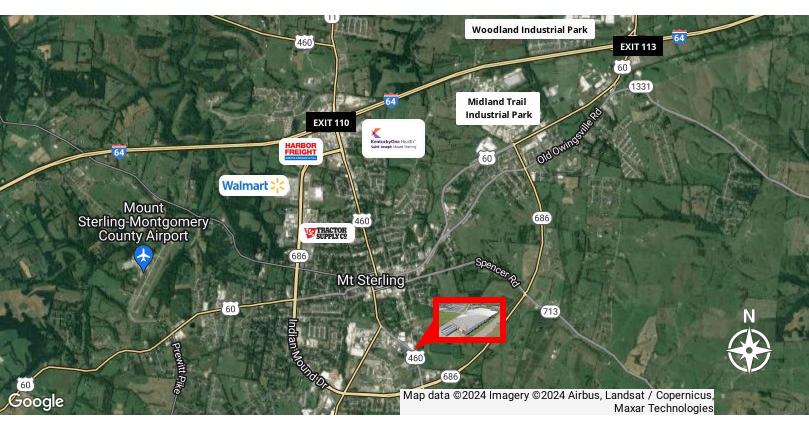

### Industrial Warehouse

949 Camargo Rd Mount Sterling, Kentucky 40353

#### **Property Highlights**

- Prime opportunity for a buyer needing dry storage or an investor looking for a redevelopment project
- +/-60,000 SF of the building has a mix of concrete/asphalt flooring
- · Ceiling Heights: 14' and 20'
- · Portion of roof repaired in 2018 and remainder in 2024
- Three 14' drive-in doors; Additional truck level loading dock in rear of the property
- 240V electrical capacity; Substation directly across the street making an upgrade to 480V possible in a timely manner
- Located just one minute from Highway 686 and 7 minutes from I-64

#### **Location Information**

| Building Name    | Industrial Warehouse     |
|------------------|--------------------------|
| Street Address   | 949 Camargo Rd           |
| City, State, Zip | Mount Sterling, KY 40353 |
| County           | Montgomery County        |