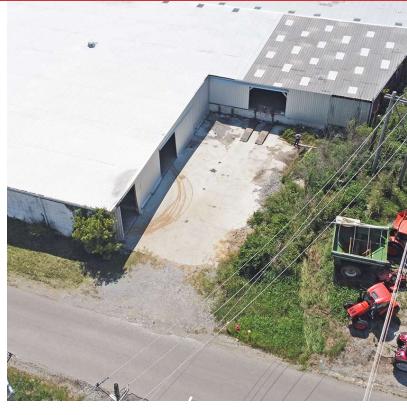

#### **Property Highlights**

- Prime opportunity for a buyer needing dry storage or an investor looking for a redevelopment project
- +/-60,000 SF of the building has a mix of concrete/asphalt flooring
- · Ceiling Heights: 14' and 20'
- · Portion of roof repaired in 2018 and remainder in 2024
- Three 14' drive-in doors; Additional truck level loading dock in rear of the property
- 240V electrical capacity; Substation directly across the street making an upgrade to 480V possible in a timely manner
- Located just one minute from Highway 686 and 7 minutes from I-64

#### **Building Information**

| Building Size  | 90,000 SF                                                   |
|----------------|-------------------------------------------------------------|
| Roof Repair    | 2018 and 2024                                               |
| Doors          | Three 14' drive-in doors                                    |
| Ceiling Height | 20' throughout 80% of building;<br>14' throughout remainder |
| Power          | 240V; Upgrade to 480V possible                              |