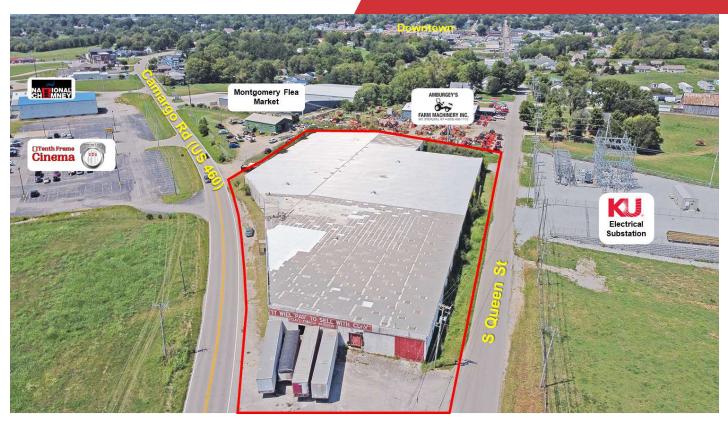

#### **Property Highlights**

- Prime opportunity for a buyer needing dry storage or an investor looking for a redevelopment project
- +/-60,000 SF of the building has a mix of concrete/asphalt flooring
- · Ceiling Heights: 14' and 20'
- · Portion of roof repaired in 2018 and remainder in 2024
- Three 14' drive-in doors; Additional truck level loading dock in rear of the property
- 240V electrical capacity; Substation directly across the street making an upgrade to 480V possible in a timely manner
- Located just one minute from Highway 686 and 7 minutes from I-64

#### **Location Information**

| Building Name    | Industrial Warehouse     |
|------------------|--------------------------|
| Street Address   | 949 Camargo Rd           |
| City, State, Zip | Mount Sterling, KY 40353 |
| County           | Montgomery County        |

#### **Property Information**

| Property Type    | Industrial             |
|------------------|------------------------|
| Property Subtype | Warehouse/Distribution |
| Lot Size         | 2.56 Acres             |
| APN#             | 23M-60-21-023.02       |