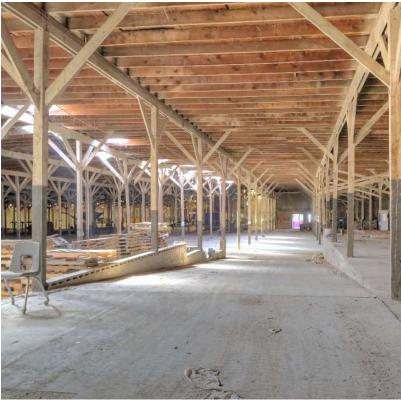

#### **Property Highlights**

- Prime opportunity for a buyer needing dry storage or an investor looking for a redevelopment project
- +/-60,000 SF of the building has a mix of concrete/asphalt flooring
- · Ceiling Heights: 14' and 20'
- · Portion of roof repaired in 2018 and remainder in 2024
- Three 14' drive-in doors; Additional truck level loading dock in rear of the property
- 240V electrical capacity; Substation directly across the street making an upgrade to 480V possible in a timely manner
- Located just one minute from Highway 686 and 7 minutes from I-64

#### **Building Information**

| Building Size  | 90,000 SF                                                   |
|----------------|-------------------------------------------------------------|
| Roof Repair    | 2018 and 2024                                               |
| Doors          | Three 14' drive-in doors                                    |
| Ceiling Height | 20' throughout 80% of building;<br>14' throughout remainder |
| Power          | 240V; Upgrade to 480V possible                              |