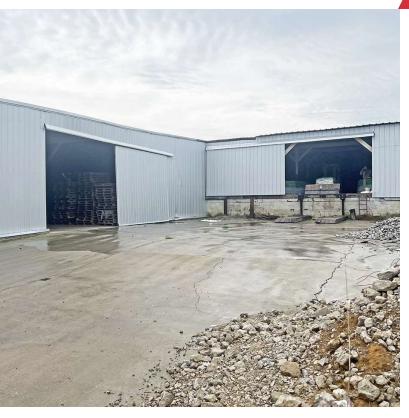

#### **Property Highlights**

- Prime opportunity for a buyer needing dry storage or an investor looking for a redevelopment project
- +/-60,000 SF of the building has a mix of concrete/asphalt flooring
- · Ceiling Heights: 14' and 20'
- · Portion of roof repaired in 2018 and remainder in 2024
- Three 14' drive-in doors; Additional truck level loading dock in rear of the property
- 240V electrical capacity; Substation directly across the street making an upgrade to 480V possible in a timely manner
- Located just one minute from Highway 686 and 7 minutes from I-64

#### **Building Information**

| Building Size  | 90,000 SF                                                   |
|----------------|-------------------------------------------------------------|
| Roof Repair    | 2018 and 2024                                               |
| Doors          | Three 14' drive-in doors                                    |
| Ceiling Height | 20' throughout 80% of building;<br>14' throughout remainder |
| Power          | 240V; Upgrade to 480V possible                              |