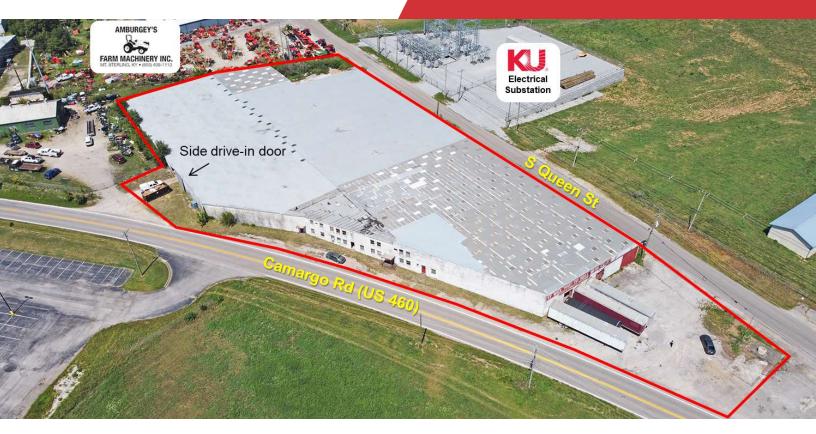

#### **Property Highlights**

- Prime opportunity for a buyer needing dry storage or an investor looking for a redevelopment project
- +/-60,000 SF of the building has a mix of concrete/asphalt flooring
- · Ceiling Heights: 14' and 20'
- · Portion of roof repaired in 2018 and remainder in 2024
- Three 14' drive-in doors; Additional truck level loading dock in rear of the property
- 240V electrical capacity; Substation directly across the street making an upgrade to 480V possible in a timely manner
- Located just one minute from Highway 686 and 7 minutes from I-64

#### **Building Information**

| Building Size  | 90,000 SF                                                   |
|----------------|-------------------------------------------------------------|
| Roof Repair    | 2018 and 2024                                               |
| Doors          | Three 14' drive-in doors                                    |
| Ceiling Height | 20' throughout 80% of building;<br>14' throughout remainder |
| Power          | 240V; Upgrade to 480V possible                              |

#### **Property Information**

| Property Type    | Industrial             |
|------------------|------------------------|
| Property Subtype | Warehouse/Distribution |
| Lot Size         | 2.56 Acres             |
| APN#             | 23M-60-21-023.02       |