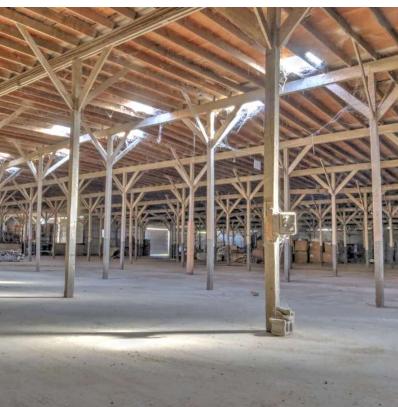

#### **Property Highlights**

- Prime opportunity for a buyer needing dry storage or an investor looking for a redevelopment project
- +/-60,000 SF of the building has a mix of concrete/asphalt flooring
- · Ceiling Heights: 14' and 20'
- · Portion of roof repaired in 2018 and remainder in 2024
- Three 14' drive-in doors; Additional truck level loading dock in rear of the property
- 240V electrical capacity; Substation directly across the street making an upgrade to 480V possible in a timely manner
- Located just one minute from Highway 686 and 7 minutes from I-64

#### **Building Information**

| Building Size  | 90,000 SF                                                   |
|----------------|-------------------------------------------------------------|
| Roof Repair    | 2018 and 2024                                               |
| Doors          | Three 14' drive-in doors                                    |
| Ceiling Height | 20' throughout 80% of building;<br>14' throughout remainder |
| Power          | 240V; Upgrade to 480V possible                              |