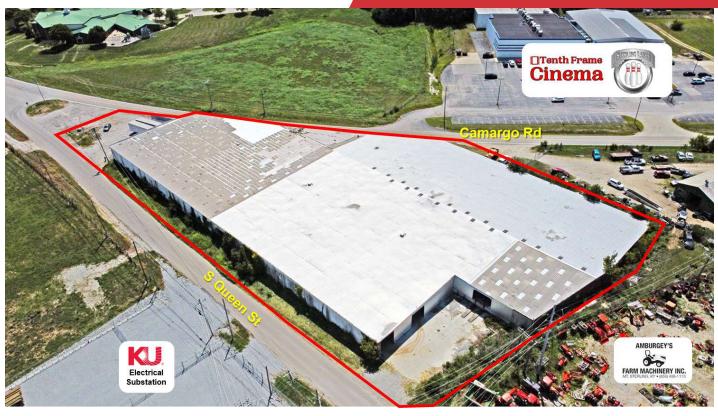

#### **Property Highlights**

- Prime opportunity for a buyer needing dry storage or an investor looking for a redevelopment project
- +/-60,000 SF of the building has a mix of concrete/asphalt flooring
- · Ceiling Heights: 14' and 20'
- · Portion of roof repaired in 2018 and remainder in 2024
- Three 14' drive-in doors; Additional truck level loading dock in rear of the property
- 240V electrical capacity; Substation directly across the street making an upgrade to 480V possible in a timely manner
- Located just one minute from Highway 686 and 7 minutes from I-64

#### **Location Information**

| Building Name    | Industrial Warehouse     |
|------------------|--------------------------|
| Street Address   | 949 Camargo Rd           |
| City, State, Zip | Mount Sterling, KY 40353 |
| County           | Montgomery County        |

#### **Property Information**

| Property Type    | Industrial             |
|------------------|------------------------|
| Property Subtype | Warehouse/Distribution |
| Lot Size         | 2.56 Acres             |
| APN#             | 23M-60-21-023.02       |