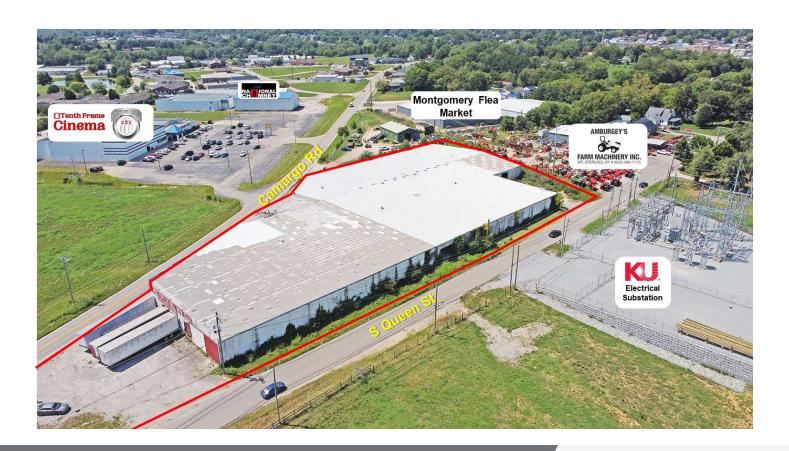

#### **Property Highlights**

- Prime opportunity for a buyer needing dry storage or an investor looking for a redevelopment project
- +/-60,000 SF of the building has a mix of concrete/asphalt flooring
- · Ceiling Heights: 14' and 20'
- · Portion of roof repaired in 2018 and remainder in 2024
- Three 14' drive-in doors; Additional truck level loading dock in rear of the property
- 240V electrical capacity; Substation directly across the street making an upgrade to 480V possible in a timely manner
- Located just one minute from Highway 686 and 7 minutes from I-64

#### **Location Information**

| Building Name    | Industrial Warehouse     |
|------------------|--------------------------|
| Street Address   | 949 Camargo Rd           |
| City, State, Zip | Mount Sterling, KY 40353 |
| County           | Montgomery County        |