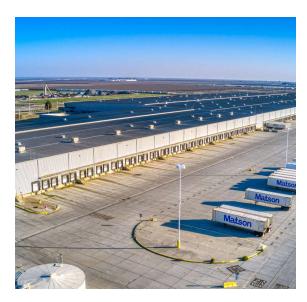

100000

# **1700 SCHUSTER RD** DELANO, CA

# AVAILABLE FOR SALE INDUSTRIAL WAREHOUSE

1,213,366 SF 80.46 Acres

## **PROPERTY HIGHLIGHTS**

- 1,213,366 sf divisible to 239,904 sf
- 19,607 sf office space including individual offices, conference room and break rooms
- Clear ceiling height from 31' 37'
- Column spacing 51'x56'
- 185 dock high doors with dock seals, levelors and trailer lock
- 2 14x16 drive in doors
- Rail possible via Union Pacific
- 404 car parking spaces
- 652 concrete trailer parking spaces
- T-5 lighting with motion sensors
- Forklift charging station (200 batteries)
- All utilities





## **SITE PLAN**





# **INTERIOR PHOTOS**





#### **EXTERIOR PHOTOS**















### LOCATION MAP



#### AREA MAP





# CONTACT



Carson Erard Vice President 303.779.4345 cerard@binswanger.com

CO-ER. 100039262



Eric Dienstbach Senior Vice President 303.779.4345 edienstbach@binswanger.com



Stephen Haupt Senior Vice President & Principal 661.631.3812 Stephen.Haupt@colliers.com

Colliers

CA Lic. 00838505



6400 S Fiddlers Green Circle Suite 100 Greenwood Village, CO 80111 Phone: 303.779.4345 binswanger.com

The information contained herein is from sources deemed reliable, but no warranty or representation is made as to the accuracy thereof and no liability may be imposed.