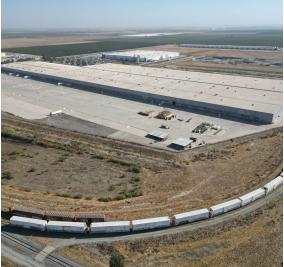

100000

# **1700 SCHUSTER RD** DELANO, CA

# AVAILABLE FOR SALE INDUSTRIAL WAREHOUSE

1,213,366 SF 80.46 Acres

## **PROPERTY HIGHLIGHTS**

- 1,213,366 sf divisible to 239,904 sf
- 19,607 sf office space including individual offices, conference room and break rooms
- Clear ceiling height from 31' 37'
- Column spacing 51'x56'
- 185 dock high doors with dock seals, levelors and trailer lock
- 2 14x16 drive in doors
- Rail possible via Union Pacific
- 404 car parking spaces
- 652 concrete trailer parking spaces
- T-5 lighting with motion sensors
- Forklift charging station (200 batteries)
- All utilities





## **SITE PLAN**





# **INTERIOR PHOTOS**





#### **EXTERIOR PHOTOS**















### LOCATION MAP



#### AREA MAP





# CONTACT



Carson Erard Vice President 303.779.4345 cerard@binswanger.com

CO-ER. 100039262



Eric Dienstbach Senior Vice President 303.779.4345 edienstbach@binswanger.com



Stephen Haupt Senior Vice President & Principal 661.631.3812 Stephen.Haupt@colliers.com

Colliers

CA Lic. 00838505



6400 S Fiddlers Green Circle Suite 100 Greenwood Village, CO 80111 Phone: 303.779.4345 binswanger.com

The information contained herein is from sources deemed reliable, but no warranty or representation is made as to the accuracy thereof and no liability may be imposed.