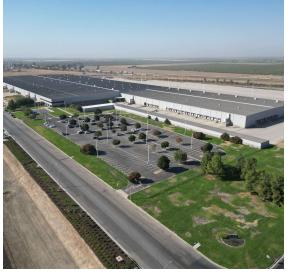

100000

# **1700 SCHUSTER RD** DELANO, CA

# AVAILABLE FOR SALE INDUSTRIAL WAREHOUSE

1,213,366 SF 80.46 Acres

## **PROPERTY HIGHLIGHTS**

- 1,213,366 sf divisible to 239,904 sf
- 19,607 sf office space including individual offices, conference room and break rooms
- Clear ceiling height from 31' 37'
- Column spacing 51'x56'
- 185 dock high doors with dock seals, levelors and trailer lock
- 2 14x16 drive in doors
- Rail possible via Union Pacific
- 404 car parking spaces
- 652 concrete trailer parking spaces
- T-5 lighting with motion sensors
- Forklift charging station (200 batteries)
- All utilities





## **SITE PLAN**





# **INTERIOR PHOTOS**





#### **EXTERIOR PHOTOS**















### LOCATION MAP



#### AREA MAP





# CONTACT



Carson Erard Vice President 303.779.4345 cerard@binswanger.com

CO-ER. 100039262



Eric Dienstbach Senior Vice President 303.779.4345 edienstbach@binswanger.com



Stephen Haupt Senior Vice President & Principal 661.631.3812 Stephen.Haupt@colliers.com

Colliers

CA Lic. 00838505



6400 S Fiddlers Green Circle Suite 100 Greenwood Village, CO 80111 Phone: 303.779.4345 binswanger.com

The information contained herein is from sources deemed reliable, but no warranty or representation is made as to the accuracy thereof and no liability may be imposed.