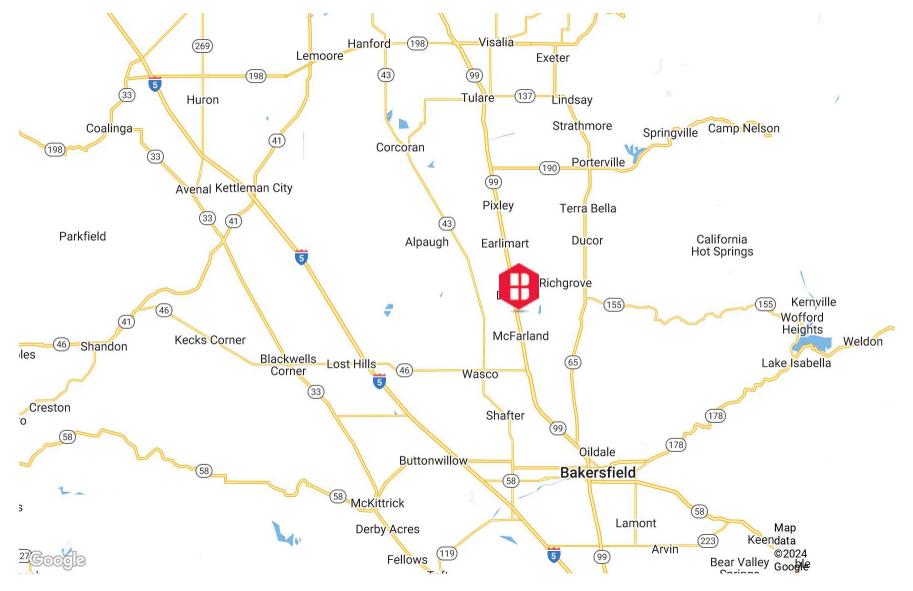

100000

# **1700 SCHUSTER RD** DELANO, CA

# AVAILABLE FOR SALE INDUSTRIAL WAREHOUSE

1,213,366 SF 80.46 Acres

## **PROPERTY HIGHLIGHTS**

- 1,213,366 sf divisible to 239,904 sf
- 19,607 sf office space including individual offices, conference room and break rooms
- Clear ceiling height from 31' 37'
- Column spacing 51'x56'
- 185 dock high doors with dock seals, levelors and trailer lock
- 2 14x16 drive in doors
- Rail possible via Union Pacific
- 404 car parking spaces
- 652 concrete trailer parking spaces
- T-5 lighting with motion sensors
- Forklift charging station (200 batteries)
- All utilities





## **SITE PLAN**





# **INTERIOR PHOTOS**





#### **EXTERIOR PHOTOS**















### LOCATION MAP



#### AREA MAP





# CONTACT



Carson Erard Vice President 303.779.4345 cerard@binswanger.com

CO-ER. 100039262



Eric Dienstbach Senior Vice President 303.779.4345 edienstbach@binswanger.com



Stephen Haupt Senior Vice President & Principal 661.631.3812 Stephen.Haupt@colliers.com

Colliers

CA Lic. 00838505



6400 S Fiddlers Green Circle Suite 100 Greenwood Village, CO 80111 Phone: 303.779.4345 binswanger.com

The information contained herein is from sources deemed reliable, but no warranty or representation is made as to the accuracy thereof and no liability may be imposed.