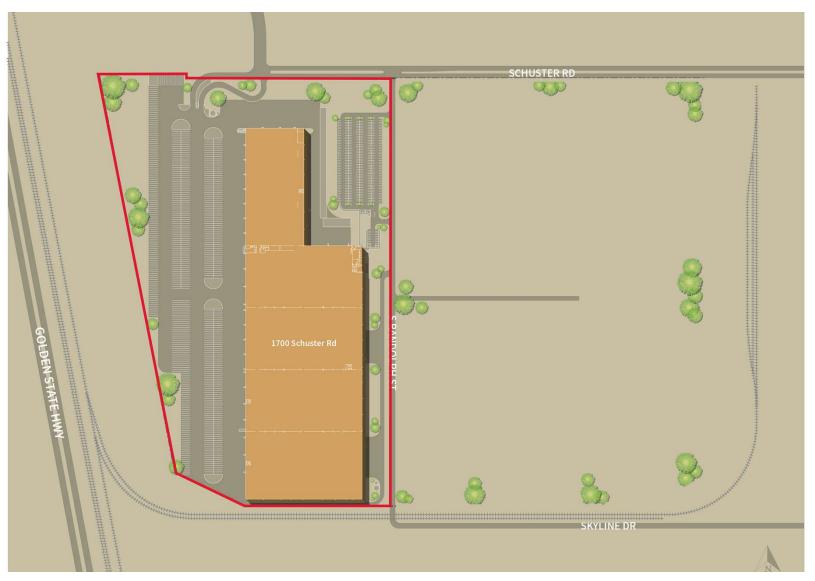

100000

# **1700 SCHUSTER RD** DELANO, CA

# AVAILABLE FOR SALE INDUSTRIAL WAREHOUSE

1,213,366 SF 80.46 Acres

## **PROPERTY HIGHLIGHTS**

- 1,213,366 sf divisible to 239,904 sf
- 19,607 sf office space including individual offices, conference room and break rooms
- Clear ceiling height from 31' 37'
- Column spacing 51'x56'
- 185 dock high doors with dock seals, levelors and trailer lock
- 2 14x16 drive in doors
- Rail possible via Union Pacific
- 404 car parking spaces
- 652 concrete trailer parking spaces
- T-5 lighting with motion sensors
- Forklift charging station (200 batteries)
- All utilities





## **SITE PLAN**





# **INTERIOR PHOTOS**





#### **EXTERIOR PHOTOS**















### LOCATION MAP



#### AREA MAP





# CONTACT



Carson Erard Vice President 303.779.4345 cerard@binswanger.com

CO-ER. 100039262



Eric Dienstbach Senior Vice President 303.779.4345 edienstbach@binswanger.com



Stephen Haupt Senior Vice President & Principal 661.631.3812 Stephen.Haupt@colliers.com

Colliers

CA Lic. 00838505



6400 S Fiddlers Green Circle Suite 100 Greenwood Village, CO 80111 Phone: 303.779.4345 binswanger.com

The information contained herein is from sources deemed reliable, but no warranty or representation is made as to the accuracy thereof and no liability may be imposed.