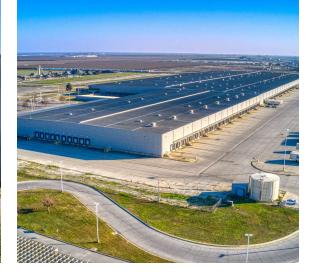

100000

# **1700 SCHUSTER RD** DELANO, CA

# AVAILABLE FOR SALE INDUSTRIAL WAREHOUSE

1,213,366 SF 80.46 Acres

## **PROPERTY HIGHLIGHTS**

- 1,213,366 sf divisible to 239,904 sf
- 19,607 sf office space including individual offices, conference room and break rooms
- Clear ceiling height from 31' 37'
- Column spacing 51'x56'
- 185 dock high doors with dock seals, levelors and trailer lock
- 2 14x16 drive in doors
- Rail possible via Union Pacific
- 404 car parking spaces
- 652 concrete trailer parking spaces
- T-5 lighting with motion sensors
- Forklift charging station (200 batteries)
- All utilities





## **SITE PLAN**





# **INTERIOR PHOTOS**





#### **EXTERIOR PHOTOS**















### LOCATION MAP



#### AREA MAP





# CONTACT



Carson Erard Vice President 303.779.4345 cerard@binswanger.com

CO-ER. 100039262



Eric Dienstbach Senior Vice President 303.779.4345 edienstbach@binswanger.com



Stephen Haupt Senior Vice President & Principal 661.631.3812 Stephen.Haupt@colliers.com

Colliers

CA Lic. 00838505



6400 S Fiddlers Green Circle Suite 100 Greenwood Village, CO 80111 Phone: 303.779.4345 binswanger.com

The information contained herein is from sources deemed reliable, but no warranty or representation is made as to the accuracy thereof and no liability may be imposed.