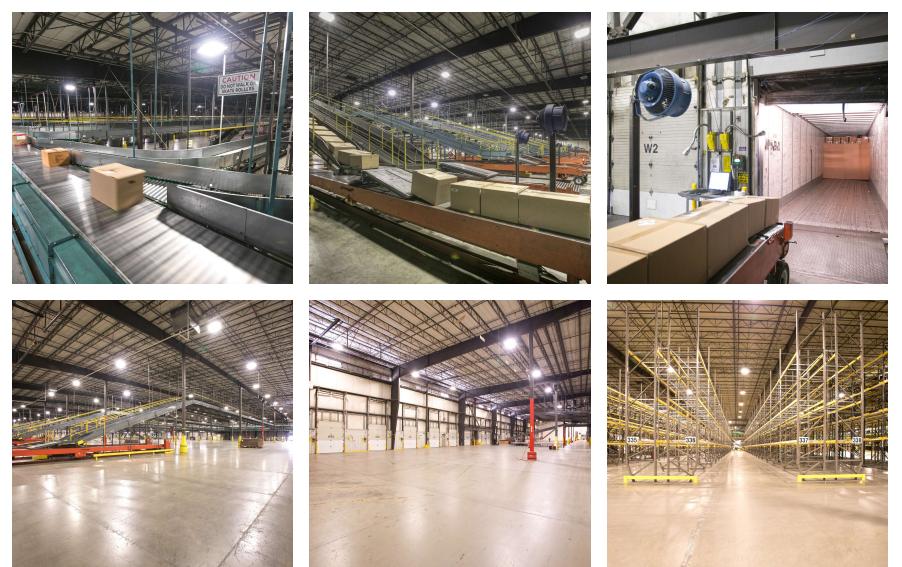

100000

# **1700 SCHUSTER RD** DELANO, CA

# AVAILABLE FOR SALE INDUSTRIAL WAREHOUSE

1,213,366 SF 80.46 Acres

## **PROPERTY HIGHLIGHTS**

- 1,213,366 sf divisible to 239,904 sf
- 19,607 sf office space including individual offices, conference room and break rooms
- Clear ceiling height from 31' 37'
- Column spacing 51'x56'
- 185 dock high doors with dock seals, levelors and trailer lock
- 2 14x16 drive in doors
- Rail possible via Union Pacific
- 404 car parking spaces
- 652 concrete trailer parking spaces
- T-5 lighting with motion sensors
- Forklift charging station (200 batteries)
- All utilities





## **SITE PLAN**





# **INTERIOR PHOTOS**





#### **EXTERIOR PHOTOS**















### LOCATION MAP



#### AREA MAP





# CONTACT



Carson Erard Vice President 303.779.4345 cerard@binswanger.com

CO-ER. 100039262



Eric Dienstbach Senior Vice President 303.779.4345 edienstbach@binswanger.com



Stephen Haupt Senior Vice President & Principal 661.631.3812 Stephen.Haupt@colliers.com

Colliers

CA Lic. 00838505



6400 S Fiddlers Green Circle Suite 100 Greenwood Village, CO 80111 Phone: 303.779.4345 binswanger.com

The information contained herein is from sources deemed reliable, but no warranty or representation is made as to the accuracy thereof and no liability may be imposed.