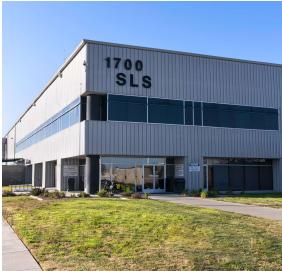

100000

# **1700 SCHUSTER RD** DELANO, CA

# AVAILABLE FOR SALE INDUSTRIAL WAREHOUSE

1,213,366 SF 80.46 Acres

## **PROPERTY HIGHLIGHTS**

- 1,213,366 sf divisible to 239,904 sf
- 19,607 sf office space including individual offices, conference room and break rooms
- Clear ceiling height from 31' 37'
- Column spacing 51'x56'
- 185 dock high doors with dock seals, levelors and trailer lock
- 2 14x16 drive in doors
- Rail possible via Union Pacific
- 404 car parking spaces
- 652 concrete trailer parking spaces
- T-5 lighting with motion sensors
- Forklift charging station (200 batteries)
- All utilities





## **SITE PLAN**





# **INTERIOR PHOTOS**





#### **EXTERIOR PHOTOS**















### LOCATION MAP



#### AREA MAP





# CONTACT



Carson Erard Vice President 303.779.4345 cerard@binswanger.com

CO-ER. 100039262



Eric Dienstbach Senior Vice President 303.779.4345 edienstbach@binswanger.com



Stephen Haupt Senior Vice President & Principal 661.631.3812 Stephen.Haupt@colliers.com

Colliers

CA Lic. 00838505



6400 S Fiddlers Green Circle Suite 100 Greenwood Village, CO 80111 Phone: 303.779.4345 binswanger.com

The information contained herein is from sources deemed reliable, but no warranty or representation is made as to the accuracy thereof and no liability may be imposed.