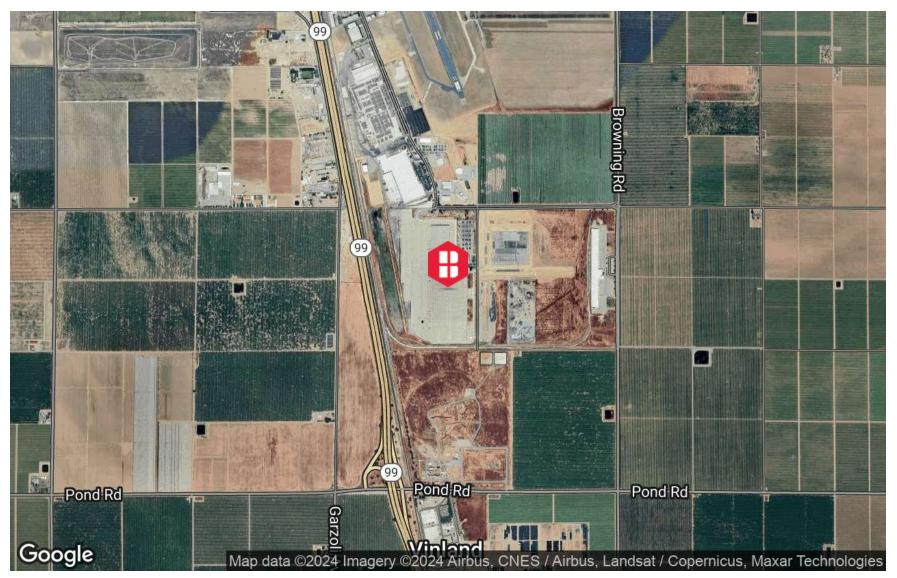

100000

# **1700 SCHUSTER RD** DELANO, CA

# AVAILABLE FOR SALE INDUSTRIAL WAREHOUSE

1,213,366 SF 80.46 Acres

## **PROPERTY HIGHLIGHTS**

- 1,213,366 sf divisible to 239,904 sf
- 19,607 sf office space including individual offices, conference room and break rooms
- Clear ceiling height from 31' 37'
- Column spacing 51'x56'
- 185 dock high doors with dock seals, levelors and trailer lock
- 2 14x16 drive in doors
- Rail possible via Union Pacific
- 404 car parking spaces
- 652 concrete trailer parking spaces
- T-5 lighting with motion sensors
- Forklift charging station (200 batteries)
- All utilities





## **SITE PLAN**





# **INTERIOR PHOTOS**





#### **EXTERIOR PHOTOS**















### LOCATION MAP



#### AREA MAP





# CONTACT



Carson Erard Vice President 303.779.4345 cerard@binswanger.com

CO-ER. 100039262



Eric Dienstbach Senior Vice President 303.779.4345 edienstbach@binswanger.com



Stephen Haupt Senior Vice President & Principal 661.631.3812 Stephen.Haupt@colliers.com

Colliers

CA Lic. 00838505



6400 S Fiddlers Green Circle Suite 100 Greenwood Village, CO 80111 Phone: 303.779.4345 binswanger.com

The information contained herein is from sources deemed reliable, but no warranty or representation is made as to the accuracy thereof and no liability may be imposed.