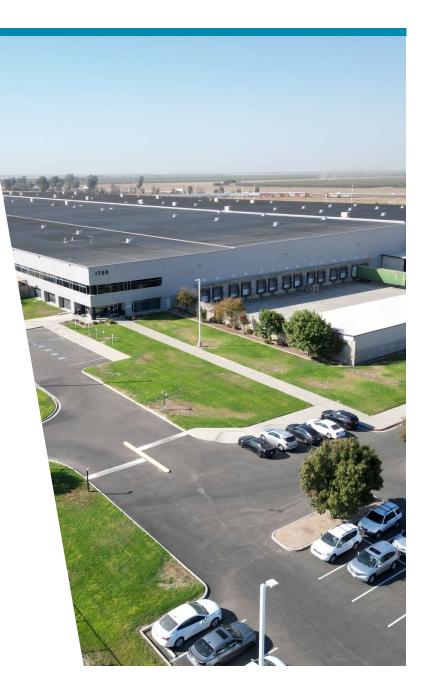

# AVAILABLE FOR SALE INDUSTRIAL WAREHOUSE

1,213,366 SF 80.46 Acres

## **PROPERTY HIGHLIGHTS**

- 1,213,366 sf divisible to 239,904 sf
- 19,607 sf office space including individual offices, conference room and break rooms
- Clear ceiling height from 31' 37'
- Column spacing 51'x56'
- 185 dock high doors with dock seals, levelors and trailer lock
- 2 14x16 drive in doors
- Rail possible via Union Pacific
- 404 car parking spaces
- 652 concrete trailer parking spaces
- T-5 lighting with motion sensors
- Forklift charging station (200 batteries)
- All utilities