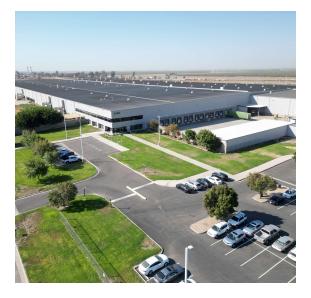

100000

# **1700 SCHUSTER RD** DELANO, CA

# AVAILABLE FOR SALE INDUSTRIAL WAREHOUSE

1,213,366 SF 80.46 Acres

## **PROPERTY HIGHLIGHTS**

- 1,213,366 sf divisible to 239,904 sf
- 19,607 sf office space including individual offices, conference room and break rooms
- Clear ceiling height from 31' 37'
- Column spacing 51'x56'
- 185 dock high doors with dock seals, levelors and trailer lock
- 2 14x16 drive in doors
- Rail possible via Union Pacific
- 404 car parking spaces
- 652 concrete trailer parking spaces
- T-5 lighting with motion sensors
- Forklift charging station (200 batteries)
- All utilities





## **SITE PLAN**





# **INTERIOR PHOTOS**





#### **EXTERIOR PHOTOS**















### LOCATION MAP



#### AREA MAP





# CONTACT



Carson Erard Vice President 303.779.4345 cerard@binswanger.com

CO-ER. 100039262



Eric Dienstbach Senior Vice President 303.779.4345 edienstbach@binswanger.com



Stephen Haupt Senior Vice President & Principal 661.631.3812 Stephen.Haupt@colliers.com

Colliers

CA Lic. 00838505



6400 S Fiddlers Green Circle Suite 100 Greenwood Village, CO 80111 Phone: 303.779.4345 binswanger.com

The information contained herein is from sources deemed reliable, but no warranty or representation is made as to the accuracy thereof and no liability may be imposed.