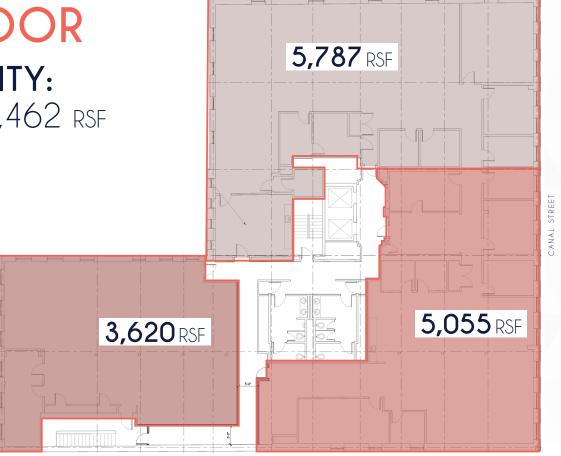

### 6TH FLOOR

### **AVAILABILITY:**

3,620 - 14,462 RSF

CONCEPT SUBDIVISION PLAN