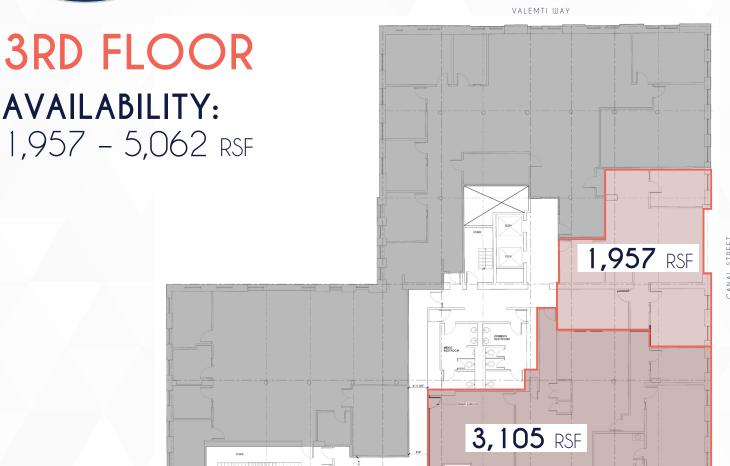

2ND FLOOR

**AVAILABILITY:** 

3,812 - 14,265 RSF

OR
Y:
265 RSF
6,574 RSF
3,879 RSF
3,812 RSF

CONCEPT SUBDIVISION PLAN

### CONCEPT SUBDIVISION PLAN