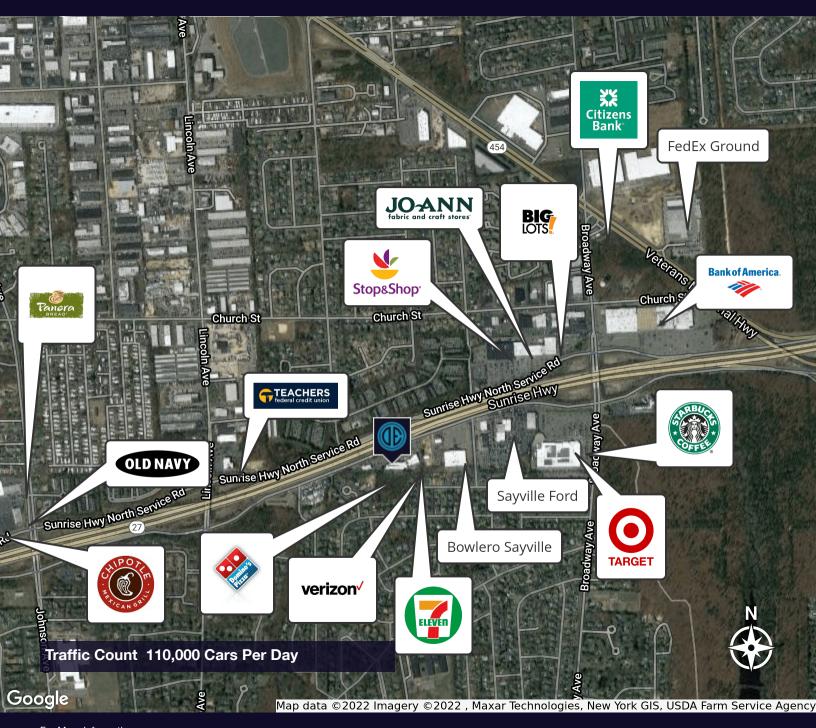

#### **Property Overview**

Douglas Elliman Commercial, as exclusive agent for ownership, is pleased to offer for lease the property at 5640 Sunrise Highway, Sayville.

1500, 1300, 1150 (3,950 Contiguous) and 5,400 SF of prime retail space located on South Service Road of Sunrise Highway neighboring Sayville Ford dealership, Target, and Bowling Alley. Site is prime for National Tenants with a mix of tenants such as Domino's Pizza, Sweet Frog, Mattress Firm, KidStrong, Brother Three Pools, Wave Salon, Verizon Wireless, Orange Theory, Nail Salon and 24 hour Laundromat. Currently this center is 85% occupied with three contiguous vacancies of up to 3,950 SF available for lease.

#### **Property Highlights**

- Multi Tenanted
- High Visibility
- 110,000 Cars Per Day
- · 202 Parking Spaces