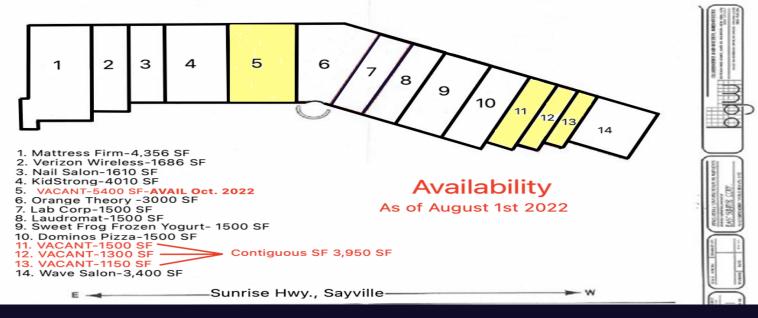

#### **Property Overview**

Douglas Elliman Commercial, as exclusive agent for ownership, is pleased to offer for lease the property at 5640 Sunrise Highway, Sayville.

1500, 1300, 1150 (3,950 Contiguous) and 5,400 SF of prime retail space located on South Service Road of Sunrise Highway neighboring Sayville Ford dealership, Target, and Bowling Alley. Site is prime for National Tenants with a mix of tenants such as Domino's Pizza, Sweet Frog, Mattress Firm, KidStrong, Brother Three Pools, Wave Salon, Verizon Wireless, Orange Theory, Nail Salon and 24 hour Laundromat. Currently this center is 85% occupied with three contiguous vacancies of up to 3,950 SF available for lease.