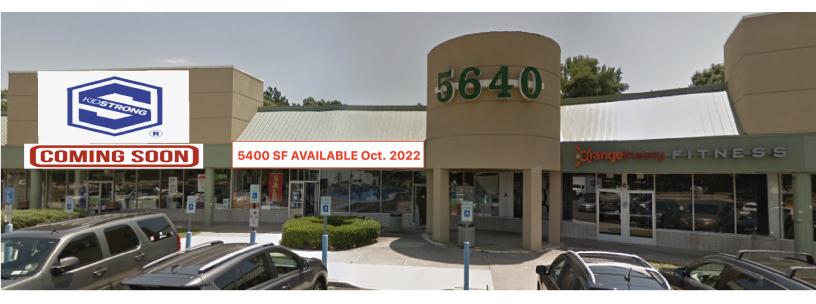

#### **Property Overview**

Douglas Elliman Commercial, as exclusive agent for ownership, is pleased to offer for lease the property at 5640 Sunrise Highway, Sayville.

1500, 1300, 1150 (3,950 Contiguous) and 5,400 SF of prime retail space located on South Service Road of Sunrise Highway neighboring Sayville Ford dealership, Target, and Bowling Alley. Site is prime for National Tenants with a mix of tenants such as Domino's Pizza, Sweet Frog, Mattress Firm, KidStrong, Brother Three Pools, Wave Salon, Verizon Wireless, Orange Theory, Nail Salon and 24 hour Laundromat. Currently this center is 85% occupied with three contiguous vacancies of up to 3,950 SF available for lease.