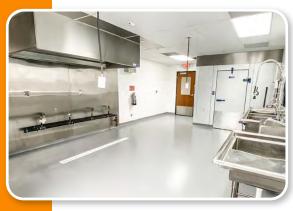

#### **Site Overview:**

- Newly built out November of 2024
- Multiple kitchens ranging from 250-750 sf
- Zoned C-3
- Generous parking
- Central Location
- 40 Gal Tilt Skillet
- Lockable private prep and storage
- 40 Gal Steam Kettle
- 60qt/30qt Floor Mixers
- Roll-In Rack Oven
- Proofing Cabinet
- Convection Ovens
- Blast Chiller
- Large assortment of other commercial equipment

(928) 814-3577

iakob@daviscreaz.com

www.DavisCREAZ.com

Photos are example photos from other PREP kitchens

### **Prep Kitchens Provides:**

- Excellent opportunity for a turnkey commercial prep kitchen
- Members have access to top-tier large batch equipment to expand your teams production capabilities
- Close community allows for more business collaboration
- Versatile options for available spaces to fit specific business needs
- Wholesale Food Procurement offering national discounts and free delivery
- Freezers and Walk-in Coolers
- Dry, Cold and Freezer Storage
- Shipping and Receiving Zones with Liftgate Access
- Sanitation, Recycling and Composting Services
- Access to: Tilt skillets, steam kettles, private storage, roll-in rack oven, blast chiller, freezers and coolers, floor mixers, and much more commercial equipment
- Well established facility operator with 6 locations and over 250 members