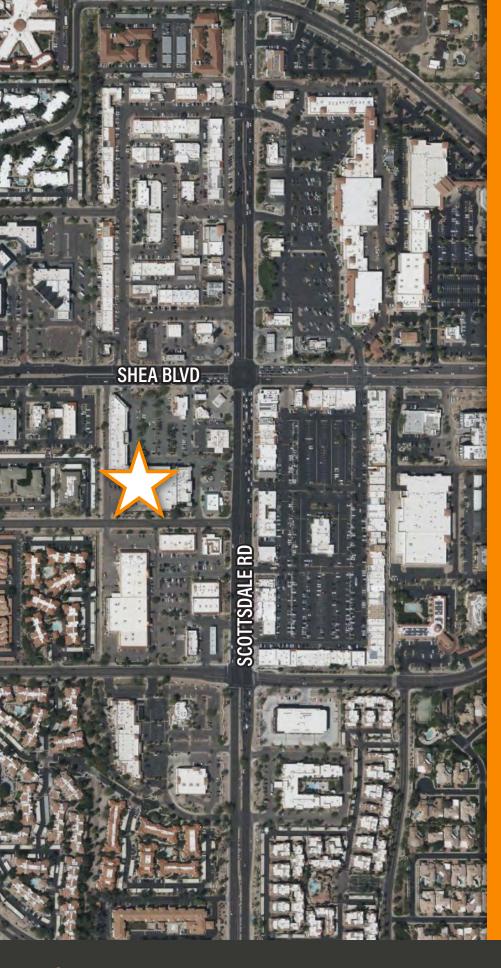

# **Commercial Kitchen Spaces for Culinary Creatives**

7127 E Shea Blvd, Scottsdale, AZ 85254

### **Location Highlights:**

- Central location near plethora of amenities
- Located at the South-West corner of Scottsdale Rd. and Shea Blvd
- +/- 40,000 VPD off both Shea Blvd and Scottsdale Rd
- Outstanding Visibility
- Easy building access off Cochise