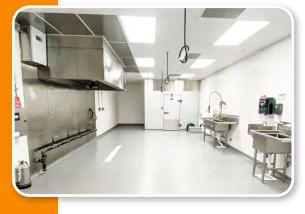

#### **Site Overview:**

- Newly built out November of 2024
- Multiple kitchens ranging from 250-750 sf
- Zoned C-3
- Generous parking
- Central Location
- 40 Gal Tilt Skillet
- Lockable private prep and storage
- 40 Gal Steam Kettle
- 60qt/30qt Floor Mixers
- Roll-In Rack Oven
- Proofing Cabinet
- Convection Ovens
- Blast Chiller
- Large assortment of other commercial equipment

(928) 814-3577

iakob@daviscreaz.com

www.DavisCREAZ.com

Photos are example photos from other PREP kitchens

### **Prep Kitchens Provides:**

- Excellent opportunity for a turnkey commercial prep kitchen
- Members have access to top-tier large batch equipment to expand your teams production capabilities
- Close community allows for more business collaboration
- Versatile options for available spaces to fit specific business needs
- Wholesale Food Procurement offering national discounts and free delivery
- Freezers and Walk-in Coolers
- Dry, Cold and Freezer Storage
- Shipping and Receiving Zones with Liftgate Access
- Sanitation, Recycling and Composting Services
- Access to: Tilt skillets, steam kettles, private storage, roll-in rack oven, blast chiller, freezers and coolers, floor mixers, and much more commercial equipment
- Well established facility operator with 6 locations and over 250 members