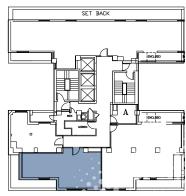

#### 30 EAST 40TH STREET

Between Madison & Park Avenues

PENTHOUSE | SUITE 1305 | 855 RSF