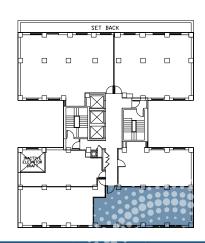

#### 30 EAST 40TH STREET

Between Madison & Park Avenues

PENTHOUSE | SUITE 1303-4 | 2,041 RSF