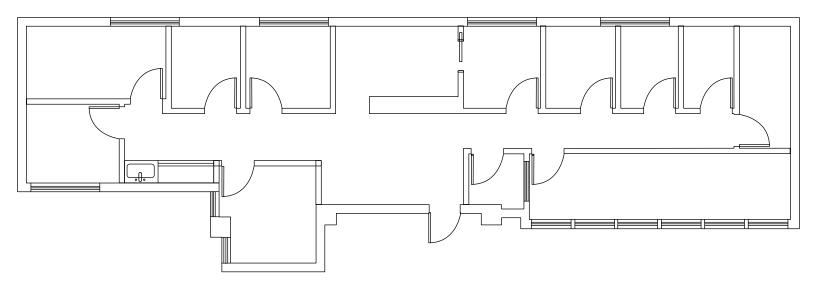

#### 30 EAST 40TH STREET

Between Madison & Park Avenues

2ND FLOOR | SUITE 207 | 1,812 RSF

#### 30 EAST 40TH STREET

Between Madison & Park Avenues

2ND FLOOR | SUITE 206 | 1,133 RSF

#### 30 EAST 40TH STREET

Between Madison & Park Avenues

2ND FLOOR | SUITE 205 | 738 RSF

#### 30 EAST 40TH STREET

Between Madison & Park Avenues

2ND FLOOR | SUITE 203 | 1,896 RSF