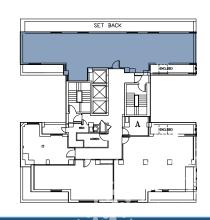

#### 30 EAST 40TH STREET

Between Madison & Park Avenues

PENTHOUSE | SUITE 1305 | 855 RSF