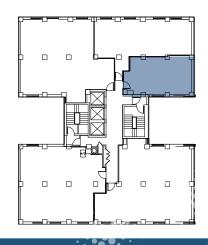

## PENTHOUSE

#### 30 EAST 40TH STREET

Between Madison & Park Avenues

PENTHOUSE | SUITE 1303-4 | 2,041 RSF