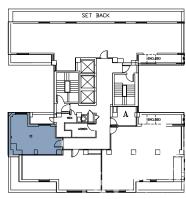

#### 30 EAST 40TH STREET

Between Madison & Park Avenues

PENTHOUSE | SUITE 1302 | 544 RSF