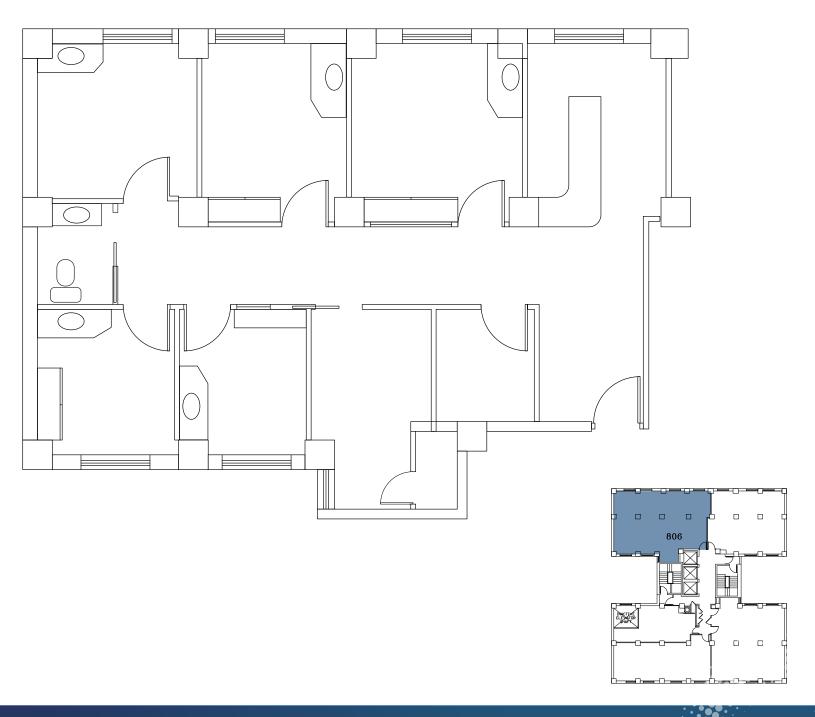

#### 30 EAST 40TH STREET

Between Madison & Park Avenues

8TH FLOOR | SUITE 806 | 1,753 RSF