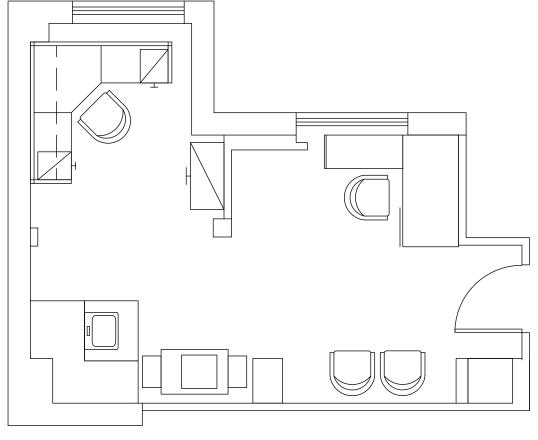

#### 30 EAST 40TH STREET

Between Madison & Park Avenues

PENTHOUSE | SUITE 1303-4 | 2,041 RSF