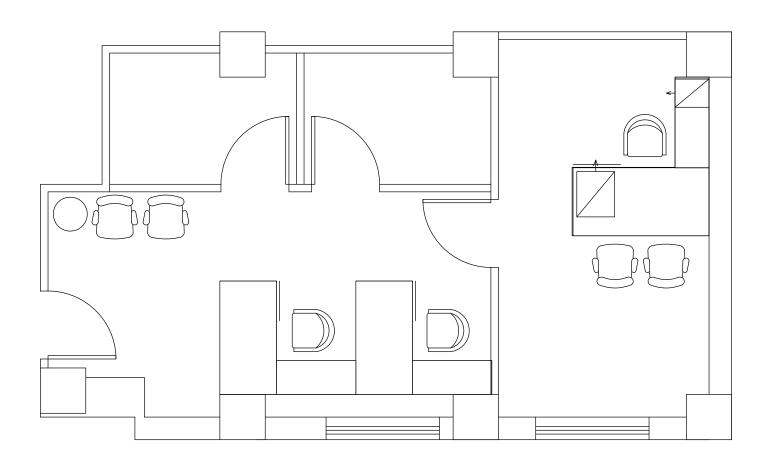

## PENTHOUSE

#### 30 EAST 40TH STREET

Between Madison & Park Avenues

PENTHOUSE | SUITE 1303-4 | 2,041 RSF