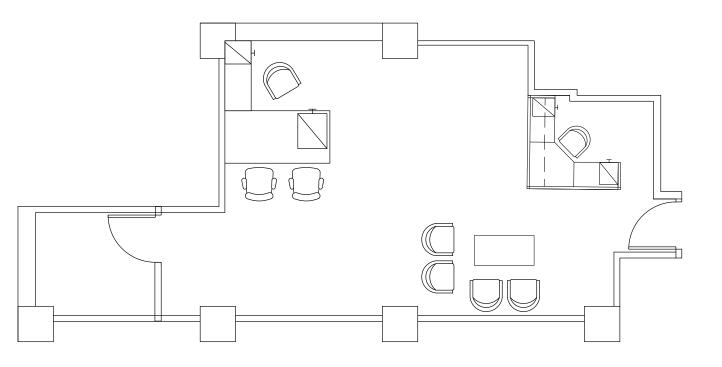

#### 30 EAST 40TH STREET

Between Madison & Park Avenues

PENTHOUSE | SUITE 1305 | 855 RSF