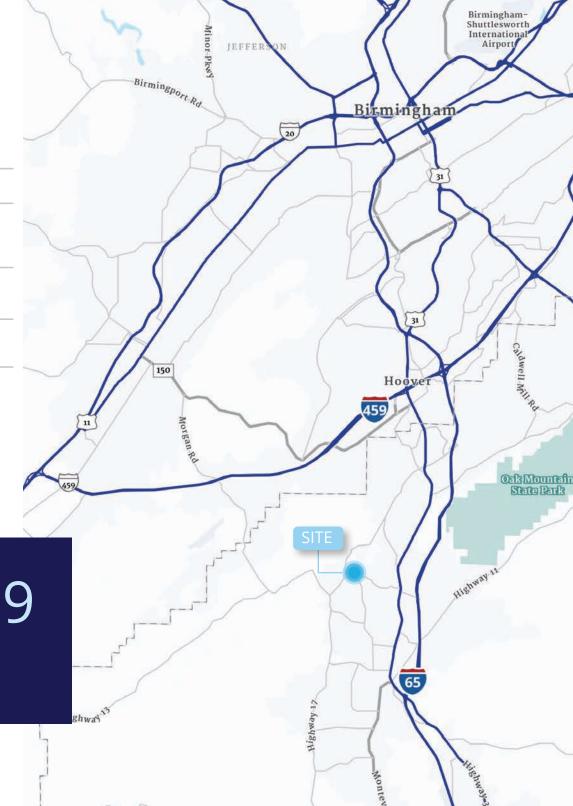

Ceiling Height 18' ceiling height

New Construction

Features

- Metrock Industrial Park
- Office space, restrooms and break room

I-65 I-459

3 MILES

9 MILES