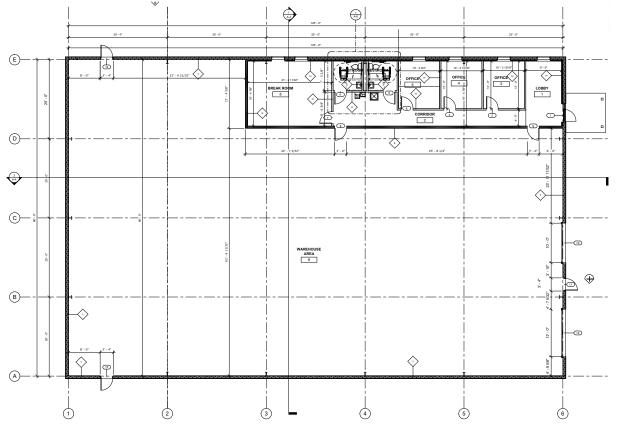

## Property Overview

Address 15 Metrock Circle, Helena, Alabama 35080

Area 0.93 acres

Building Area Total:  $\pm 10,000 \text{ SF}$ Office:  $\pm 1,000 \text{ SF}$ 

Loading 1 deals height leading door

1 dock height loading door

# Property Features

- New Construction
- Single-Tenant Office/ Warehouse
- Ready for Occupancy August 2024
- Office, Restrooms, and Break Room

Lease Rate/ Price:
Contact Broker