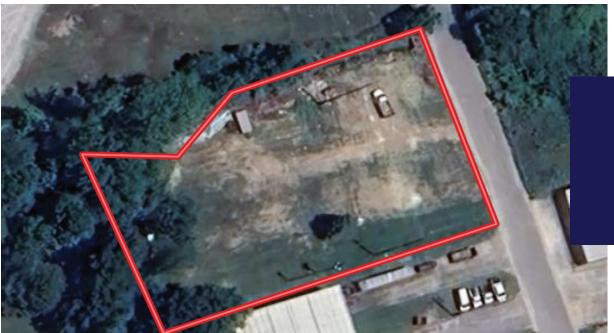

## Property Overview

Address 15 Metrock Circle, Helena, Alabama 35080

Area 0.93 acres

Building Area Total:  $\pm 10,000 \text{ SF}$ Office:  $\pm 1,000 \text{ SF}$ 

Loading 1 deals height leading door

1 dock height loading door