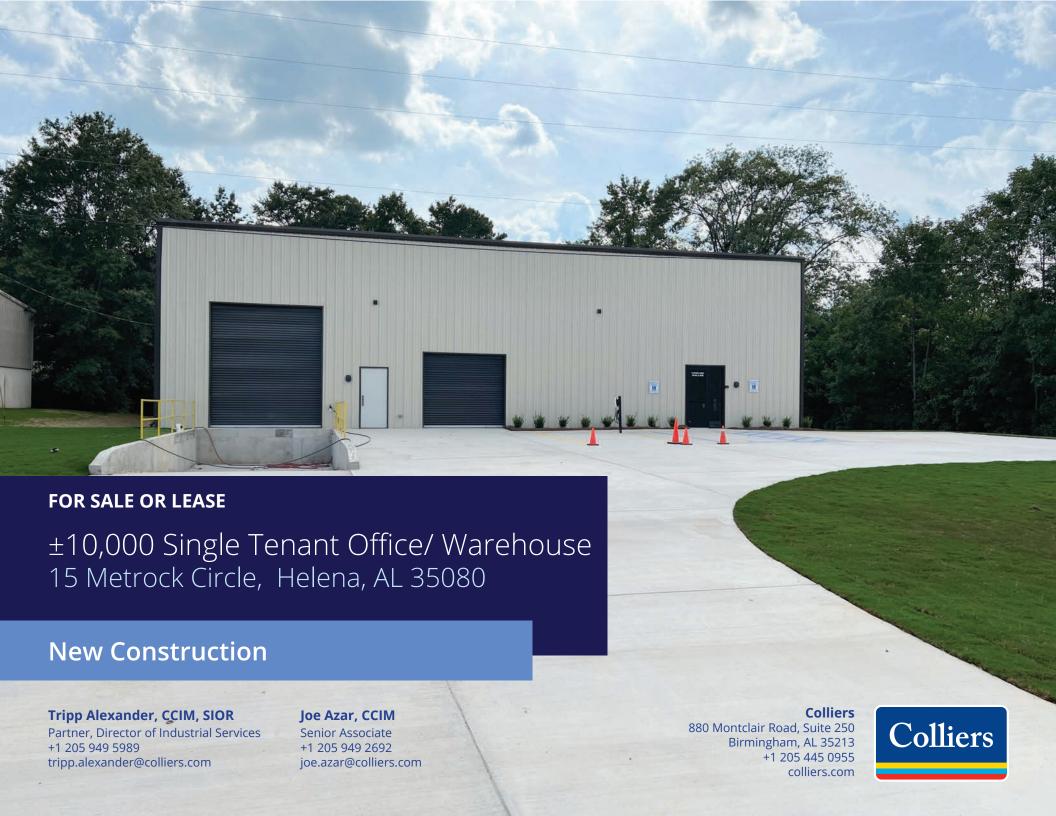

## Property Overview

Address 15 Metrock Circle, Helena, Alabama 35080

Area 0.93 acres

Building Area Total:  $\pm 10,000 \text{ SF}$ Office:  $\pm 1,000 \text{ SF}$ 

Loading 1 deals height leading door

1 dock height loading door

Ceiling Height 18' ceiling height

New Construction

Features

- Metrock Industrial Park
- Office space, restrooms and break room

I-65 I-459

3 MILES

9 MILES

# Property Features

- New Construction
- Single-Tenant Office/ Warehouse
- Ready for Occupancy August 2024
- Office, Restrooms, and Break Room

Lease Rate/ Price:
Contact Broker