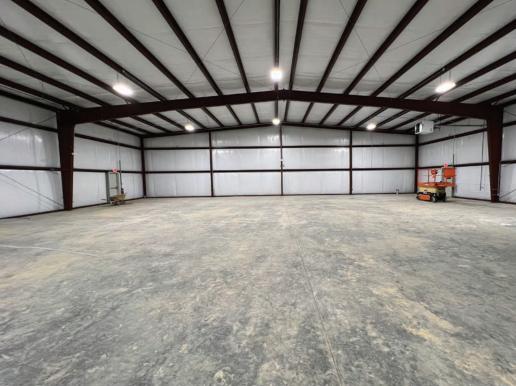

## Property Overview

Address 15 Metrock Circle, Helena, Alabama 35080

Area 0.93 acres

Building Area Total:  $\pm 10,000 \text{ SF}$ Office:  $\pm 1,000 \text{ SF}$ 

Loading 1 deals height leading door

1 dock height loading door

Ceiling Height 18' ceiling height

New Construction

Features

- Metrock Industrial Park
- Office space, restrooms and break room

I-65 I-459

3 MILES

9 MILES

# Property Features

- New Construction
- Single-Tenant Office/ Warehouse
- Ready for Occupancy August 2024
- Office, Restrooms, and Break Room

Lease Rate/ Price:
Contact Broker