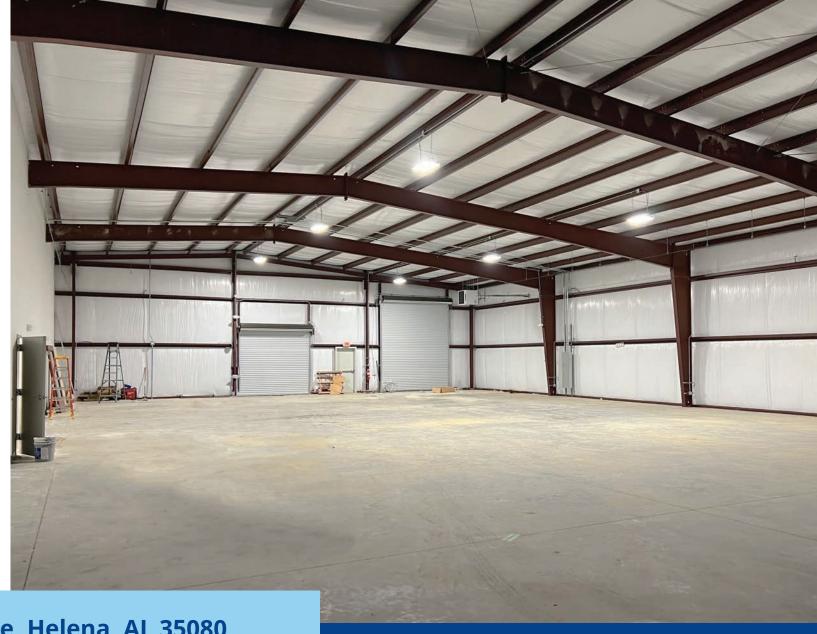

## Property Overview

Address 15 Metrock Circle, Helena, Alabama 35080

Area 0.93 acres

Building Area Total:  $\pm 10,000 \text{ SF}$ Office:  $\pm 1,000 \text{ SF}$ 

Loading 1 deals height leading door

1 dock height loading door

Ceiling Height 18' ceiling height

New Construction

Features

- Metrock Industrial Park
- Office space, restrooms and break room

I-65 I-459

3 MILES

9 MILES

# Property Features

- New Construction
- Single-Tenant Office/ Warehouse
- Ready for Occupancy August 2024
- Office, Restrooms, and Break Room

Lease Rate/ Price:
Contact Broker