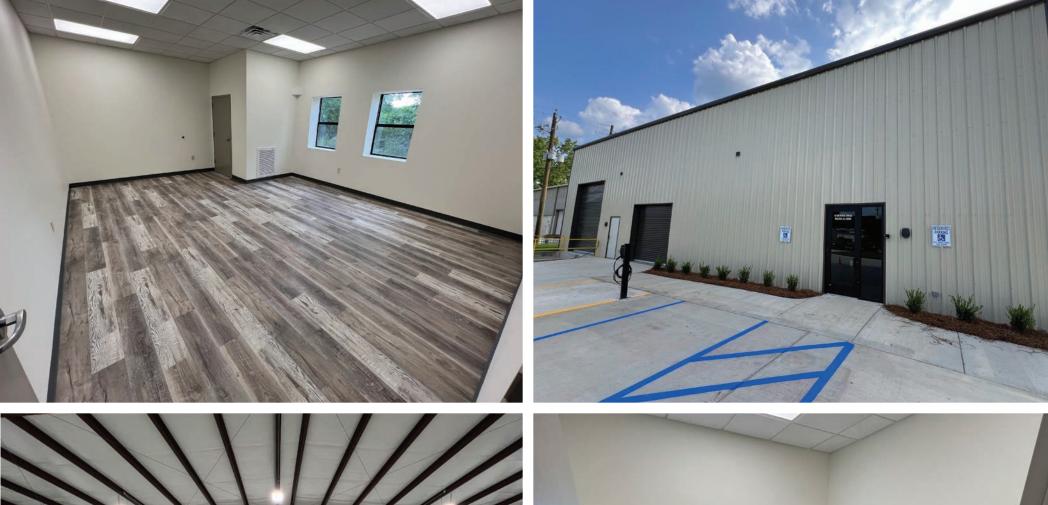

## Property Overview

Address 15 Metrock Circle, Helena, Alabama 35080

Area 0.93 acres

Building Area Total:  $\pm 10,000 \text{ SF}$ Office:  $\pm 1,000 \text{ SF}$ 

Loading 1 deals height leading door

1 dock height loading door

Ceiling Height 18' ceiling height

New Construction

Features

- Metrock Industrial Park
- Office space, restrooms and break room

I-65 I-459

3 MILES

9 MILES

# Property Features

- New Construction
- Single-Tenant Office/ Warehouse
- Ready for Occupancy August 2024
- Office, Restrooms, and Break Room

Lease Rate/ Price:
Contact Broker