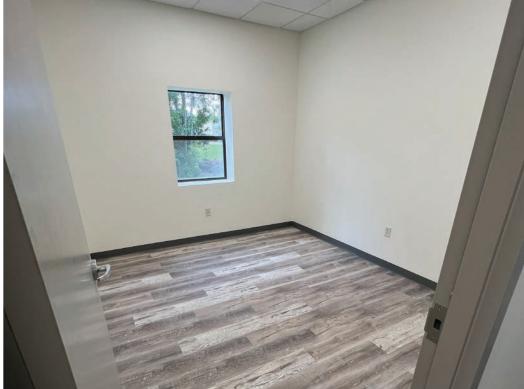

## Property Overview

Address 15 Metrock Circle, Helena, Alabama 35080

Area 0.93 acres

Building Area Total:  $\pm 10,000 \text{ SF}$ Office:  $\pm 1,000 \text{ SF}$ 

Loading 1 deals height leading door

1 dock height loading door

Ceiling Height 18' ceiling height

New Construction

Features

- Metrock Industrial Park
- Office space, restrooms and break room

I-65 I-459

3 MILES

9 MILES

# Property Features

- New Construction
- Single-Tenant Office/ Warehouse
- Ready for Occupancy August 2024
- Office, Restrooms, and Break Room

Lease Rate/ Price:
Contact Broker