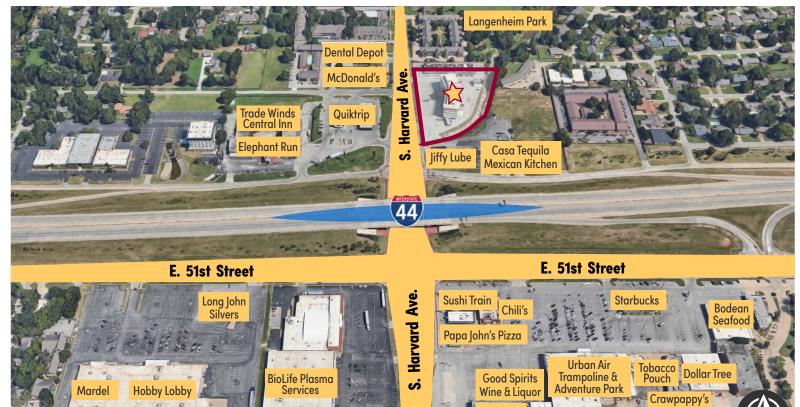

# (S) NEARBY BUSINESSES

Sky Leaf

### QUIKTRIP

McDONALD'S

#### DENTAL DEPOT

HOBBY LOBBY

BODEAN SEAFOOD

STARBUCKS

CASA TEQUILA MEXICAN KITCHEN

DOLLAR TREE

**URBAN AIR TRAMPOLINE & ADVENTURE PARK** 