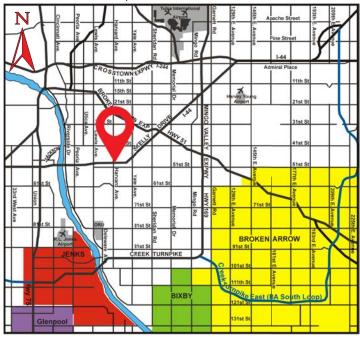

,798                   | 44,997   | 110,182  |
| Average HH Income | \$120,618               | \$99,867 | \$91,743 |

## BAUER & ASSOCIATES, REALTORS "A Leader in Tulsa Commercial Real Estate Since 1979"

"A LEADER IN TULSA COMMERCIAL REAL ESTATE SINCE 1979" Commercial - Industrial - Investment Property - Property Management 6846 S. Canton Ave., Suite 100, Tulsa, OK 74136 All statements herein are for information purposes only and are believed to be reliable; however, no warranty or representation is made as to the accuracy thereof and the same is submitted subject to errors, omissions, change of price, terms, conditions and prior sale or lease. Office 918-665-1210 Fax 918-665-6462 www.bauertulsa.com

# HARVARD TOWER 4815 S. Harvard Ave. - Tulsa, OK 74135





#### Greater Tulsa Area Map



# (S) NEARBY BUSINESSES

Sky Leaf

### QUIKTRIP

McDONALD'S

#### DENTAL DEPOT

HOBBY LOBBY

BODEAN SEAFOOD

STARBUCKS

CASA TEQUILA MEXICAN KITCHEN

DOLLAR TREE

**URBAN AIR TRAMPOLINE & ADVENTURE PARK** 

## BAUER & ASSOCIATES, REALTORS "A Leader in Tulsa Commercial Real Estate Since 1979"

"A LEADER IN TOLSA COMMERCIAL REAL ESTATE SINCE 1979" Commercial - Industrial - Investment Property - Property Management



Bar and Grill

151