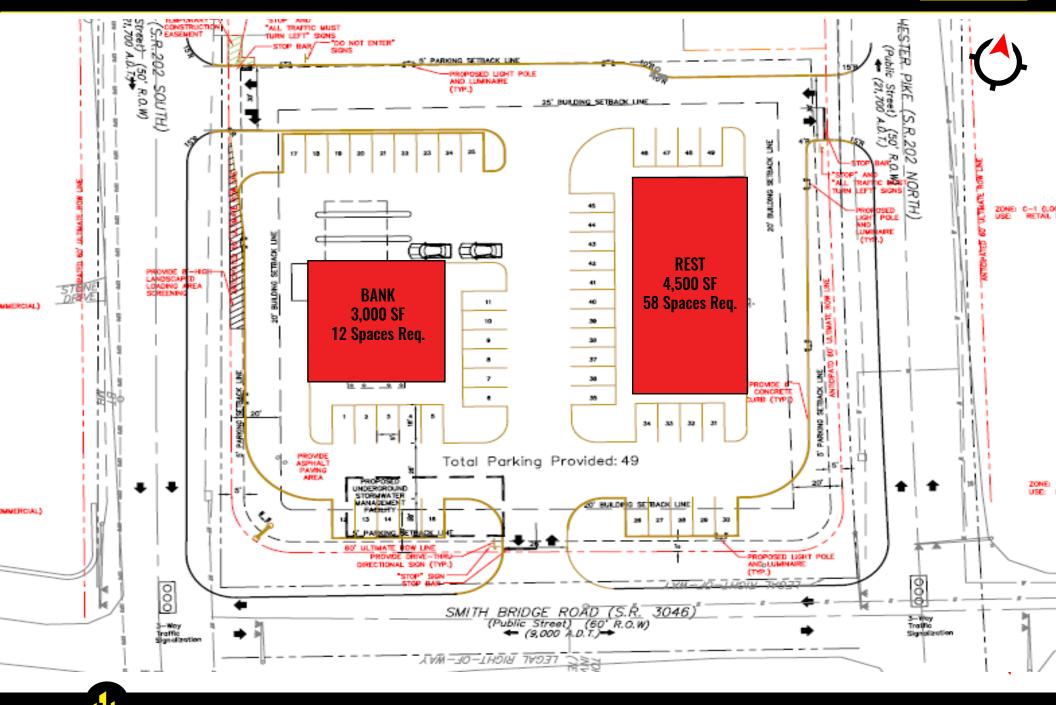

## **CONCEPT SITE PLAN 2**

#### ROUTE 202 & SMITHBRIDGE RD | GLEN MILLS, PA 19342