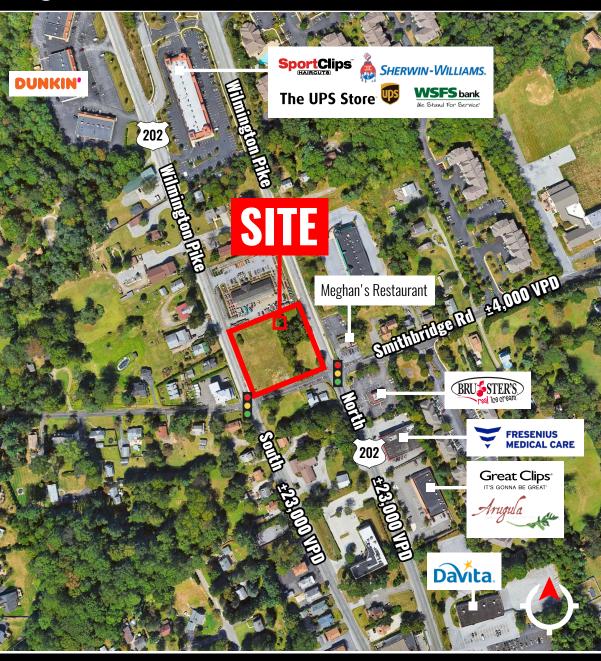

#### **PROPERTY FEATURES / HIGHLIGHTS**

- ±1.8 Acre Development Available For Sale or Lease
- Dual Traffic Light
- Combined Traffic Counts: ±50,000 VPD
   Route 202: ±46,000 VPD | Smithbridge Road: 4,000 VPD
- Access Zoned Commercial