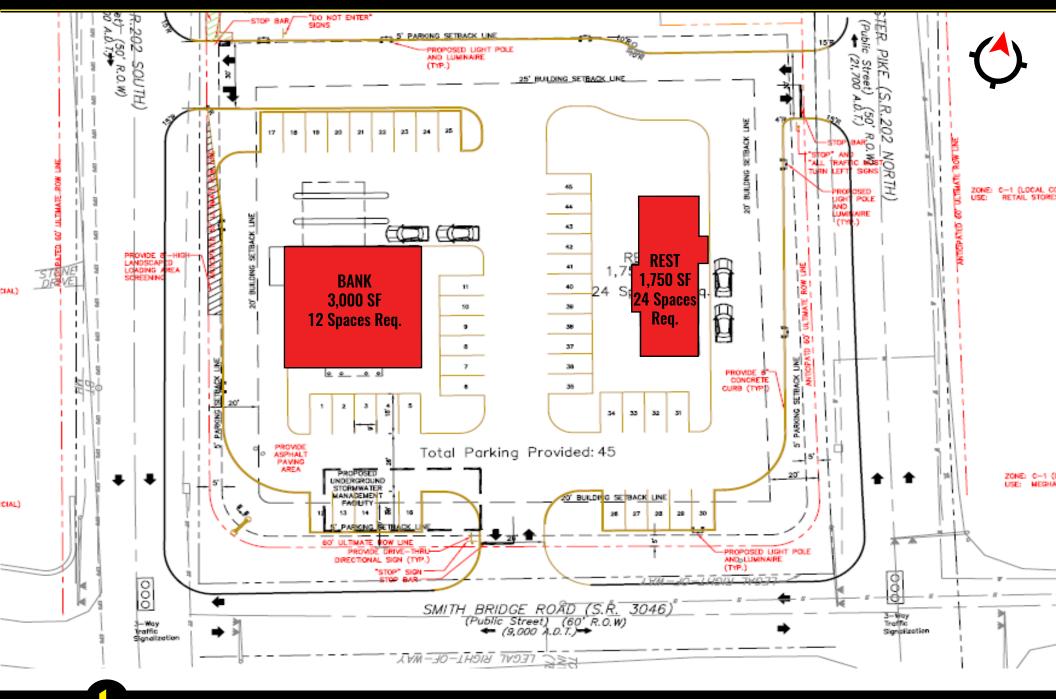

## **CONCEPT SITE PLAN 2**

#### ROUTE 202 & SMITHBRIDGE RD | GLEN MILLS, PA 19342