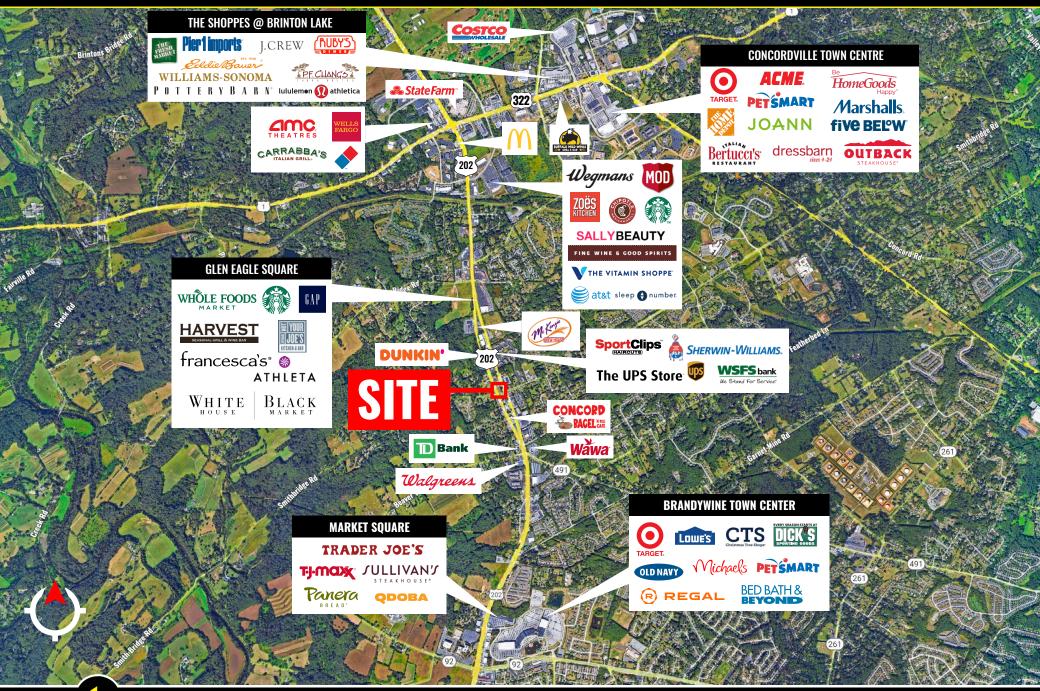

## RETAIL MARKET AERIAL

#### ROUTE 202 & SMITHBRIDGE RD | GLEN MILLS, PA 19342

III ZOMMICK MCMAHON COMMERCIAL REAL ESTATE

RYAN MCMAHON Mark trani

 IAHON
 P: 610.359.1100
 C: 610.299.5144
 E: rmcmahon@zmcre.com

 NI
 P: 610.359.1100
 C: 302.383.5156
 E: m.trani@zmcre.com