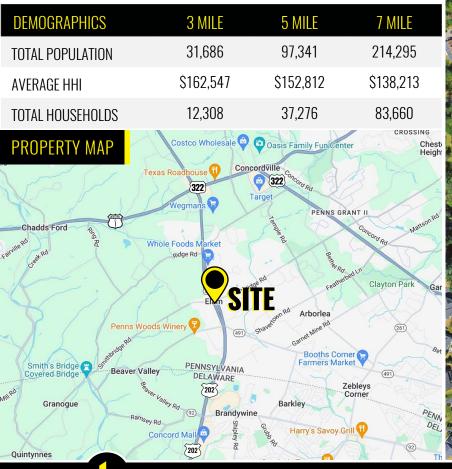

#### **PROPERTY FEATURES / HIGHLIGHTS**

- ±1.8 Acre Development Available For Sale or Lease
- Dual Traffic Light
- Combined Traffic Counts: ±50,000 VPD
   Route 202: ±46,000 VPD | Smithbridge Road: 4,000 VPD
- Access Zoned Commercial