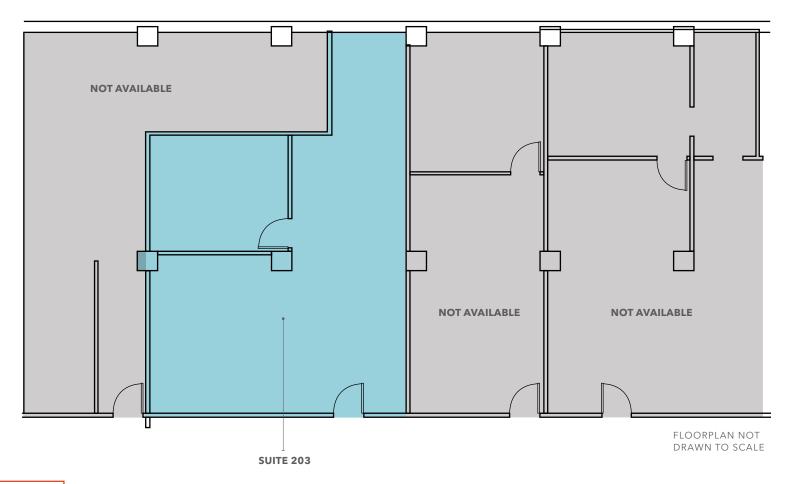

FOR LEASE



### **Union Square Office** Suites Available

#### **AVAILABLE SPACES**

| Suite | Floor | RSF    | Rent |
|-------|-------|--------|------|
| 203   | 2nd   | ±1,168 | \$24 |
| 650   | 6th   | ±5,460 | \$29 |

VIRTUAL TOURS AVAILABLE

**VIEW WEBSITE** 

**SCOTT VIX** 415.309.4015 scott.vix@kidder.com

LIC N° 01407761

JIM WALKER 415.229.8910 jim.walker@kidder.com

LIC N° 01750435



## 27 Maiden Lane

SAN FRANCISCO, CA

Suite 203









±1,168

RENTABLE SQUARE FEET

\$24.00 LEASE RATE

**NOW** 

**AVAILABLE** 

NO windows

**ONE** conference room/office

**OPEN** space

**NO** water

**SCOTT VIX** 415.309.4015 **SCOTT.VIX@kidder.com** 

LIC N° 01407761

JIM WALKER 415.229.8910 jim.walker@kidder.com

LIC N° 01750435







# 27 Maiden Lane

SAN FRANCISCO, CA

### Suite 203







## 27 Maiden Lane

SAN FRANCISCO, CA

### Suites 650









 $\pm 5,460$ 

\$29.00 LEASE RATE

NOW AVAILABLE

**EXCELLENT** natural light

**EXPOSED** brick walls

**TWO** private offices

**ONE** conference room

**KITCHENETTE** (no water)





## 27 Maiden Lane

SAN FRANCISCO, CA

### Suite 650





FLOORPLAN NOT DRAWN TO SCALE



# 27 Maiden Lane

SAN FRANCISCO, CA





This information supplied herein is from sources we deem reliable. It is provided without any representation, warranty, or guarantee, expressed or implied as to its accuracy. Prospective Buyer or Tenant should conduct an independent investigation and verification of all matters deemed to be material, including, but not limited to, statements of income and expenses. Consult your attorney, accountant, or other prof