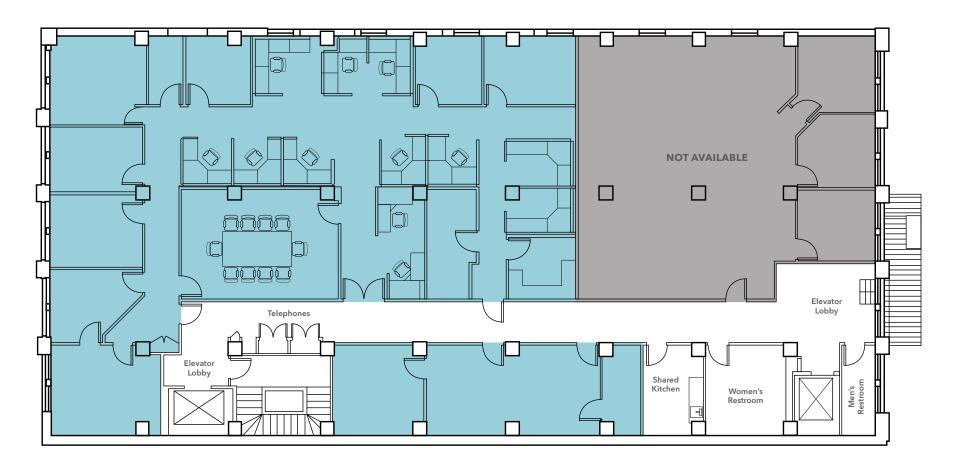

### Suite 650

FLOORPLAN NOT DRAWN TO SCALE

### Suites 650

 $\pm 5,460$ 

\$29.00 LEASE RATE

NOW AVAILABLE

**EXCELLENT** natural light

**EXPOSED** brick walls

**TWO** private offices

**ONE** conference room

**KITCHENETTE** (no water)