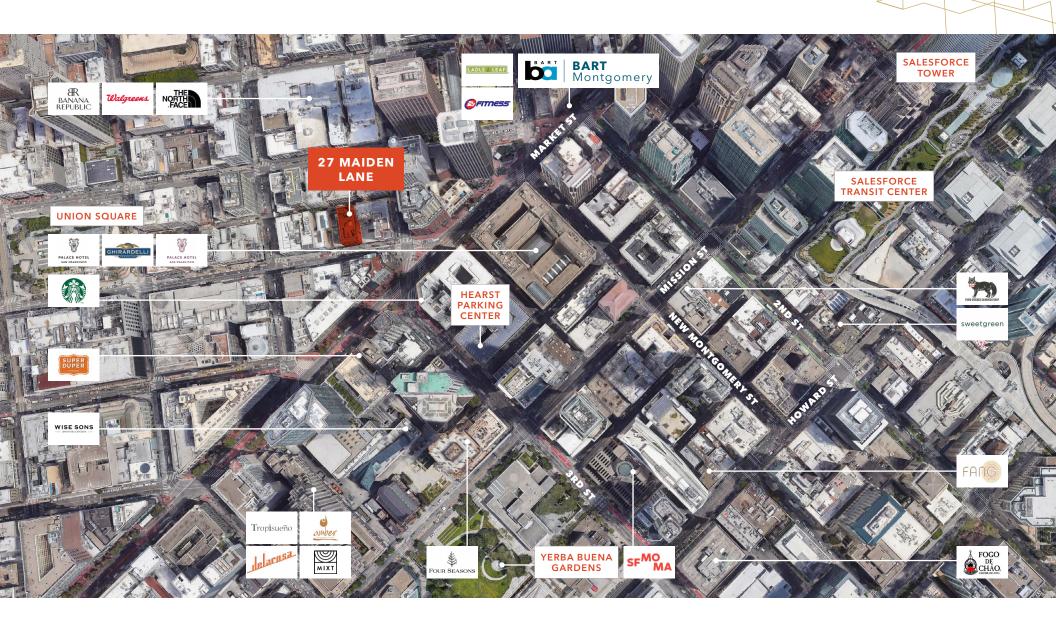

### 27 Maiden Lane

SAN FRANCISCO, CA

### **Union Square Office** Suites Available