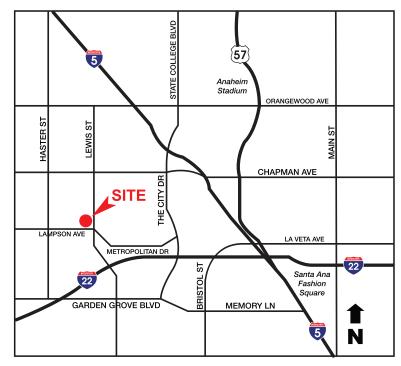

## LOCATION SUMMARY

Cityview Office Plaza is ideally located at the junction of Interstate 5, the Garden Grove (22) and the Orange (57) Freeways, providing tremendous access to the entire Southern California region. The project is within walking distance to a vast amenity base including the adjacent Outlets at Orange, an 800,000 square foot, open-air shopping, dining, and entertainment destination that offers more than 105 retailers. Cityview Office Plaza is a short drive to Disneyland Resort, The Honda Center (home of the National Hockey League's Anaheim Ducks), Angel's Stadium, (home of Major League Baseballs' Los Angeles Angels), The House of Blues and City National Grove of Anaheim.

## AREA OVERVIEVV

Centrally located in Southern California between Los Angeles and San Diego, the Orange County office market offers tenants a first-class business environment. Cityview Office Plaza attracts tenants from a vast array of communities because of its proximity to the confluence of three of Southern California's busiest transportation corridors (known as the Orange Crush interchange) - Interstate 5, the Garden Grove (22) and the Orange (57) Freeways. The property offers excellent access to executive housing markets of Newport Beach and Huntington Beach as wells as a large and talented work force living in Orange County, Southern Los Angeles County, and the Inland Empire. In addition, John Wayne International Airport is only 15 minutes from Cityview Office Plaza and Los Angeles International Airport is located approximately 35 miles northwest of the property.