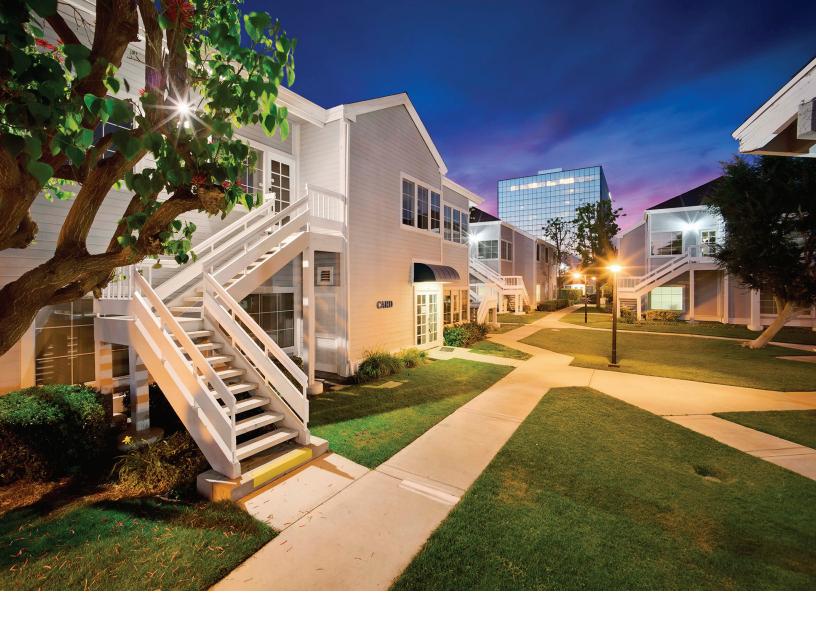

### PROPERTY HIGHLIGHTS

The Cityview Office Plaza features 20 free-standing Cape Cod style, woody walkup buildings within a tranquil garden style layout. The project is situated in a prime location across the street from a vast amenity base.

- Situated with great visibility at the high identity intersection of Lampson Avenue and Lewis Street
- Located across the street from The Outlets at Orange. An 800,000 square foot, open-aired shopping, dining and entertainment destination
- Newly remodeled suites available for immediate occupancy
- Lease rates are full service and include HVAC, electrical and janitorial service, during normal building hours, as well as all other base year operating expenses
- All suites have individually controlled AC units and private restrooms
- Beautifully landscaped
- A wide array of space accommodations ranging from single suites to entire buildings
- Convenient surface parking adjacent to all suites
- Less than 15 minutes to John Wayne International Airport
- Professional and responsive leasing, property management and building engineers on site
- Onsite USPS, FedEx & UPS Drop Boxes
- Excellent access to the 22, 5, 57 and 55 Freeways
- Great window lines provide an abundance of natural light
- Orange County Transportation Authority (OCTA)
   Bus Line located directly in front of the property
- On-site Café with outside patio