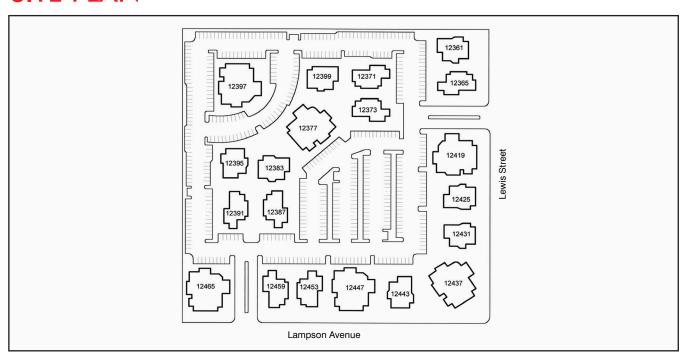

range County office market offers tenants a first-class business environment. Cityview Office Plaza attracts tenants from a vast array of communities because of its proximity to the confluence of three of Southern California's busiest transportation corridors (known as the Orange Crush interchange) - Interstate 5, the Garden Grove (22) and the Orange (57) Freeways. The property offers excellent access to executive housing markets of Newport Beach and Huntington Beach as wells as a large and talented work force living in Orange County, Southern Los Angeles County, and the Inland Empire. In addition, John Wayne International Airport is only 15 minutes from Cityview Office Plaza and Los Angeles International Airport is located approximately 35 miles northwest of the property.

### SITE PLAN



#### **ON-SITE LEASING OFFICE**

Ron Blakeslee 12465 Lewis Street, Suite 201 Garden Grove, CA 92840 714.748.4100 Main

#### **CORPORATE OFFICE**

12447 Lewis Street, Suite 203 Garden Grove, CA 92840 562.435.2100 Main 562.435.2109 Fax

www.TheAbbeyCo.com