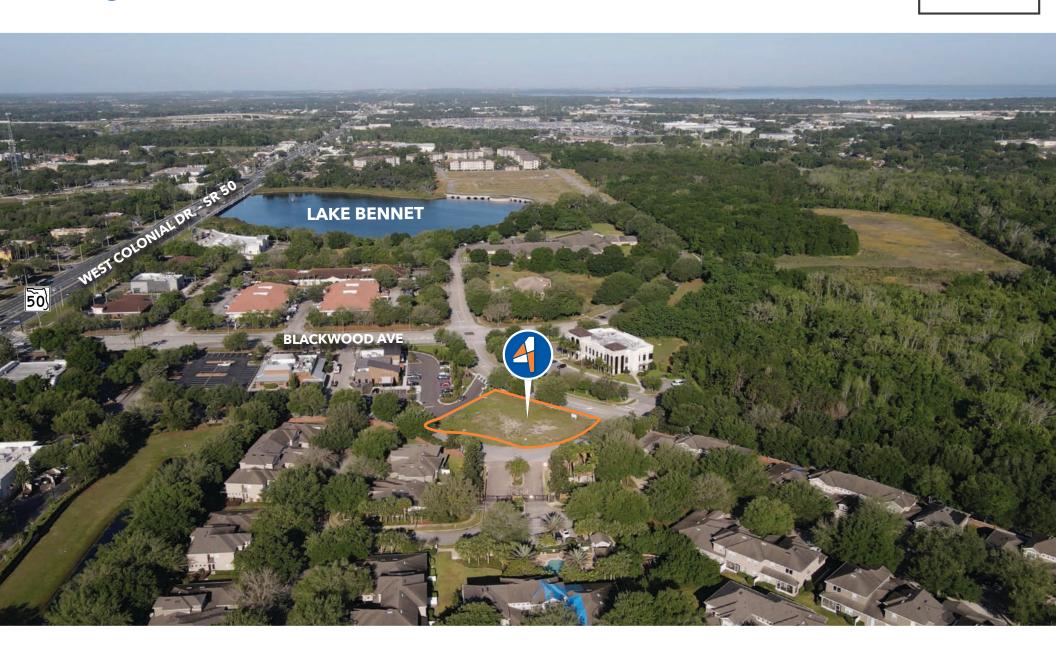

care community
- Zoned Planned Unit Development
- Adjacent to newly constructed Heartland Dental
- Parcel is +/- 0.72 Acres with a buildable SF of +/- 3,500
- Excellent Access to SR 408, SR 50, Florida Turnpike and SR 429

#### BUILD YOUR HEALTHCARE VISION: PRIME MEDICAL PAD SITE FOR SALE

Imagine building your practice alongside a leader in healthcare. Our medical pad site allows you to establish your practice in a prime location, directly benefiting from the established reputation and patient flow of Orlando Health.

OFFERED BY:



#### **GARRETT GLEITER**

GARRETT@4ACRE.COM 407.539.4514

# PROPERTY AERIAL





#### SURROUNDING MEDICAL & HEALTHCARE

Build Your Healthcare Vision





Build Your Healthcare Vision

### PROPERTY AERIAL





Build Your Healthcare Vision

### PROPERTY AERIAL





Build Your Healthcare Vision

# GENERAL POINTS OF INTEREST







4 Acre Commercial Real Estate (4 Acre) does not represent or warranty the accuracy of the information contained herein. Such information has been given to 4 Acre by the owner of the property or obtained from other sources deemed reliable. 4 Acre has no reason to doubt its accuracy, but does not guarantee it. The reviewer(s) of this document is encouraged to perform their own research for their own purposes to verify the dependability of the information being reviewed. All information should be verified by reviewer(s) prior to purchase or lease. Unless otherwise noted, the property is being offered as-is, where is, with all faults. This information represents the proprietary work product of 4 Acre Realty, LLC and may not