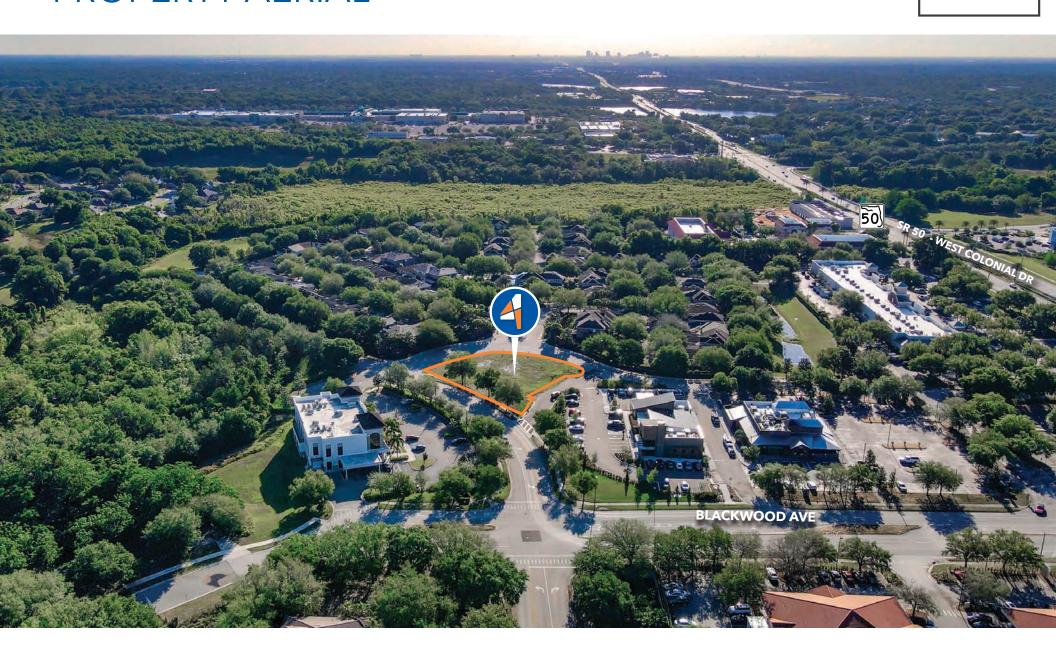

Medical | Office

#### **HIGHLIGHTS**

- Vibrant healthcare community
- Zoned Planned Unit Development
- Adjacent to newly constructed Heartland Dental
- Parcel is +/- 0.72 Acres with a buildable SF of +/- 3,500
- Excellent Access to SR 408, SR 50, Florida Turnpike and SR 429

#### BUILD YOUR HEALTHCARE VISION: PRIME MEDICAL PAD SITE FOR SALE

Imagine building your practice alongside a leader in healthcare. Our medical pad site allows you to establish your practice in a prime location, directly benefiting from the established reputation and patient flow of Orlando Health.

OFFERED BY:



#### **GARRETT GLEITER**

GARRETT@4ACRE.COM 407.539.4514

# PROPERTY AERIAL





#### SURROUNDING MEDICAL & HEALTHCARE

Build Your Healthcare Vision





Build Your Healthcare Vision

### PROPERTY AERIAL





Build Your Healthcare Vision

### PROPERTY AERIAL





Build Your Healthcare Vision

# GENERAL POINTS OF INTEREST







4 Acre Commercial Real Estate (4 Acre) does not represent or warranty the accuracy of the information contained herein. Such information has been given to 4 Acre by the owner of the property or obtained from other sources deemed reliable. 4 Acre has no reason to doubt its accuracy, but does not guarantee it. The reviewer(s) of this document is encouraged to perform their own research for their own purposes to verify the dependability of the information being reviewed. All information should be verified by reviewer(s) prior to purchase or lease. Unless otherwise noted, the property is being offered as-is, where is, with all faults. This information represents the prop