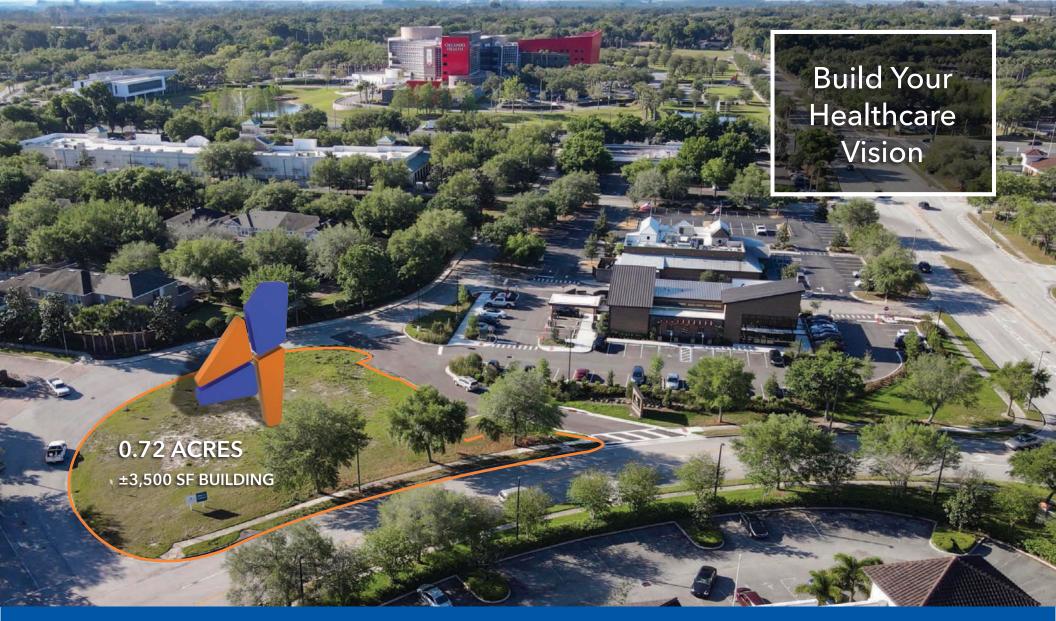

# PROPERTY AERIAL

### PROPERTY AERIAL

Build Your Healthcare Vision

#### **PROPERTY DETAILS**

Location: SEQ of Blackwood Ave &

Montgomery Ave. Adjacent to:

1110 Blackwood Ave. Ocoee, FL 34761

Sale Price: \$650,000 Land Size: 0.72 AC Rentable SF 3,500 SF

Parcel ID: 20-22-28-6149-02-000

#### **HIGHLIGHTS**

- Vibrant healthcare community
- Zoned Planned Unit Development
- Adjacent to newly constructed Heartland Dental
- Parcel is +/- 0.72 Acres with a buildable SF of +/- 3,500
- Excellent Access to SR 408, SR 50, Florida Turnpike and SR 429