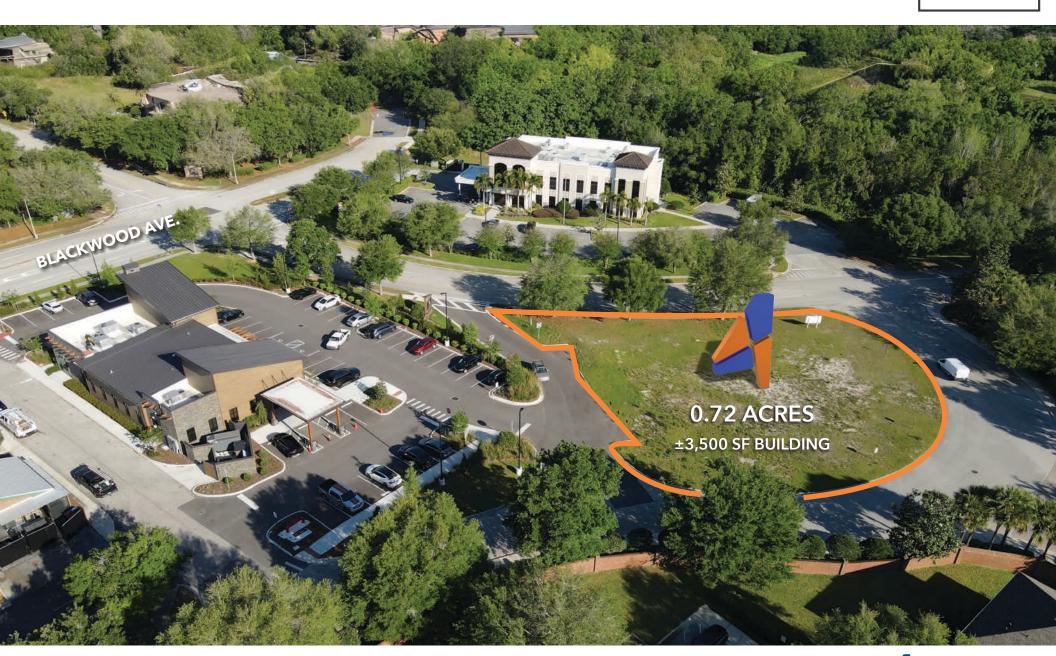

### PROPERTY AERIAL

Build Your Healthcare Vision

#### **PROPERTY DETAILS**

Location: SEQ of Blackwood Ave &

Montgomery Ave. Adjacent to:

1110 Blackwood Ave. Ocoee, FL 34761

Sale Price: \$650,000 Land Size: 0.72 AC Rentable SF 3,500 SF

Parcel ID: 20-22-28-6149-02-000

#### **HIGHLIGHTS**

- Vibrant healthcare community
- Zoned Planned Unit Development
- Adjacent to newly constructed Heartland Dental
- Parcel is +/- 0.72 Acres with a buildable SF of +/- 3,500
- Excellent Access to SR 408, SR 50, Florida Turnpike and SR 429