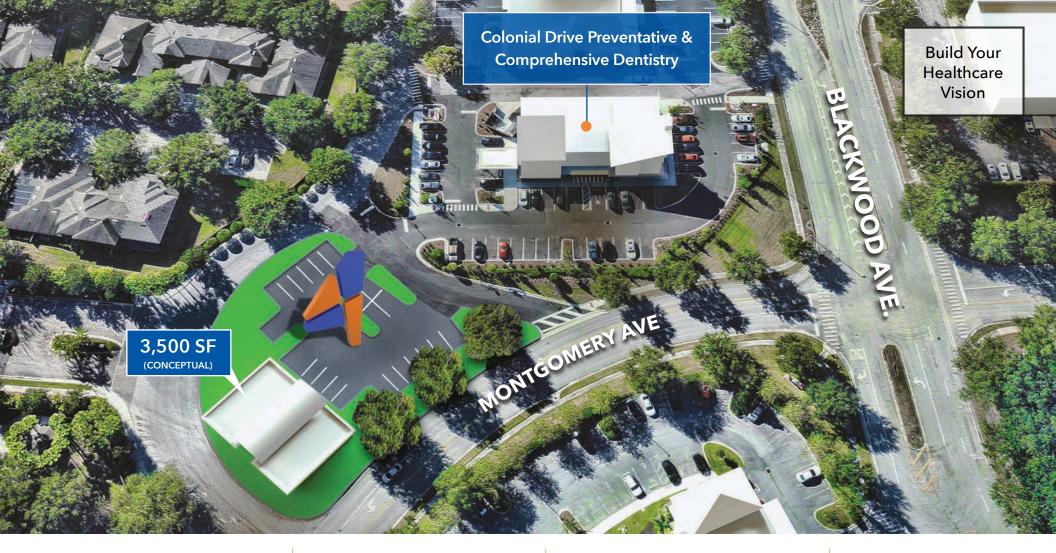

### PROPERTY AERIAL

Build Your Healthcare Vision

#### **PROPERTY DETAILS**

Location: SEQ of Blackwood Ave &

Montgomery Ave. Adjacent to:

1110 Blackwood Ave. Ocoee, FL 34761

Sale Price: \$650,000 Land Size: 0.72 AC Rentable SF 3,500 SF

Parcel ID: 20-22-28-6149-02-000

#### **HIGHLIGHTS**

- Vibrant healthcare community
- Zoned Planned Unit Development
- Adjacent to newly constructed Heartland Dental
- Parcel is +/- 0.72 Acres with a buildable SF of +/- 3,500
- Excellent Access to SR 408, SR 50, Florida Turnpike and SR 429