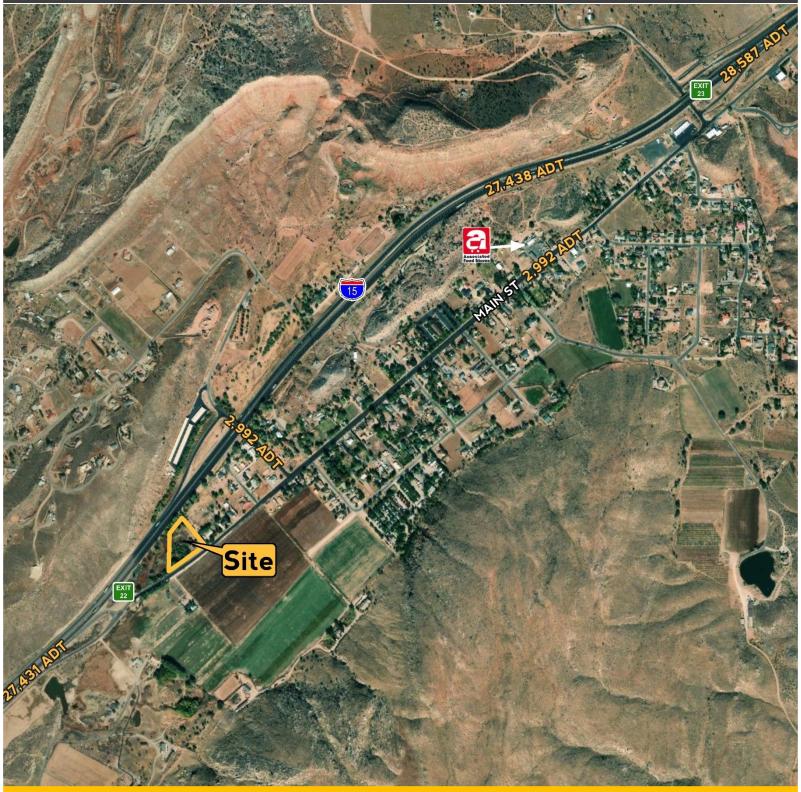

### LAND AVAILABLE APPX: 380 SOUTH MAIN STREET, LEEDS, UT

### **Property information**

- Land area:
- 2.62 Acres L-92-A
- Parcel #: **R-R-20**
- Zoning:
- I-15 Exit 22 Freeway Visibility
- 10-year fuel deed restriction