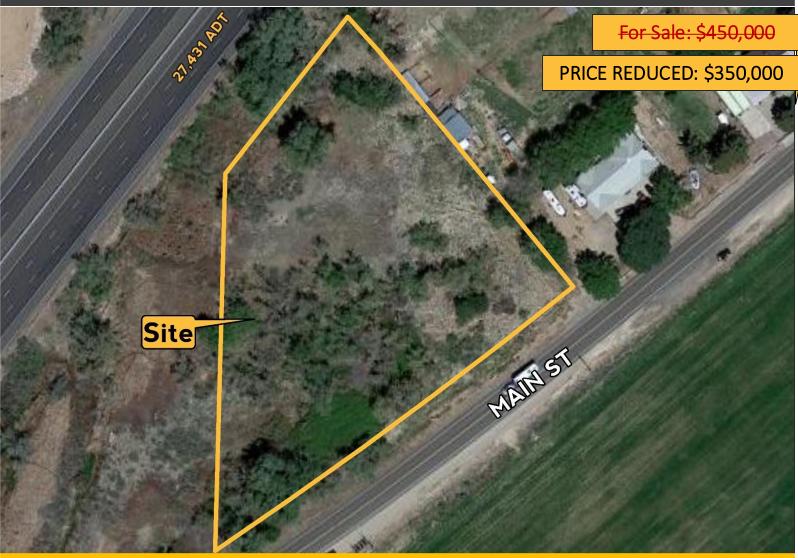

### LAND AVAILABLE APPX: 380 SOUTH MAIN STREET, LEEDS, UT

### **Property information**

- Land area:
- 2.62 Acres L-92-A
- Parcel #: **R-R-20**
- Zoning:
- I-15 Exit 22 Freeway Visibility
- 10-year fuel deed restriction