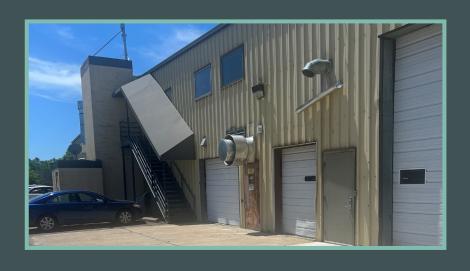

### **Photos**

### **Property Specifications**

- Easy access to Hwy 212
- Minutes to 494
- 43.206 SF total
- 8,806 SF of office
- 34,400 SF of warehouse
- Built in 1973
- 5.21 acres
- Parking area back of building: +/- 1.8 acres
- Outdoor storage Shed: 1,064 SF (not included in TSF)
- Loading: Two (2) Drive-ins
- Clear Height: 15' and 18' clear at the drive-ins
- Parking Stalls front of building: 37
- 235 tons of cooling with 21 HVAC units
- Fully air conditioned
- 4,000 amps of power to the space
  - 2,000 amps 120/208 3 Phase
  - 2,000 amps 480V 3 Phase
- Sale Price: \$4,900,000
- 2024 Taxes: \$85,147