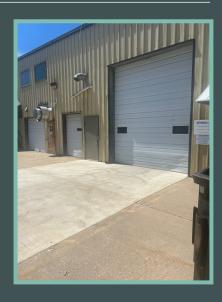

### **Photos**

### **Property Specifications**

- Easy access to Hwy 212
- Minutes to 494
- 43.206 SF total
- 8,806 SF of office
- 34,400 SF of warehouse
- Built in 1973
- 5.21 acres
- Parking area back of building: +/- 1.8 acres
- Outdoor storage Shed: 1,064 SF (not included in TSF)
- Loading: Two (2) Drive-ins
- Clear Height: 15' and 18' clear at the drive-ins
- Parking Stalls front of building: 37
- 235 tons of cooling with 21 HVAC units
- Fully air conditioned
- 4,000 amps of power to the space
  - 2,000 amps 120/208 3 Phase
  - 2,000 amps 480V 3 Phase
- Sale Price: \$4,900,000
- 2024 Taxes: \$85,147