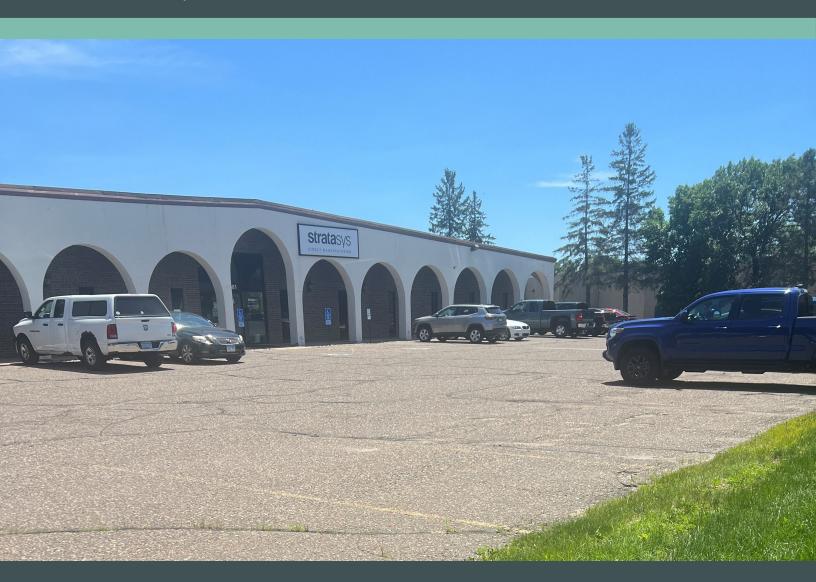

For Sale: \$4,900,000



# 8081 Wallace Road

Eden Prairie, MN



#### **Contact Us**

James DePietro +1 952 924 4614 james.depietro@cbre.com Rick Graf +1 952 924 4827 rick.graf@cbre.com

### **Photos**





### **Property Specifications**

- Easy access to Hwy 212
- Minutes to 494
- 43.206 SF total
- 8,806 SF of office
- 34,400 SF of warehouse
- Built in 1973
- 5.21 acres
- Parking area back of building: +/- 1.8 acres
- Outdoor storage Shed: 1,064 SF (not included in TSF)
- Loading: Two (2) Drive-ins
- Clear Height: 15' and 18' clear at the drive-ins
- Parking Stalls front of building: 37
- 235 tons of cooling with 21 HVAC units
- Fully air conditioned
- 4,000 amps of power to the space
  - 2,000 amps 120/208 3 Phase
  - 2,000 amps 480V 3 Phase
- Sale Price: \$4,900,000
- 2024 Taxes: \$85,147

# Office/Warehouse Breakdown

| Sq. Ft.     | Total