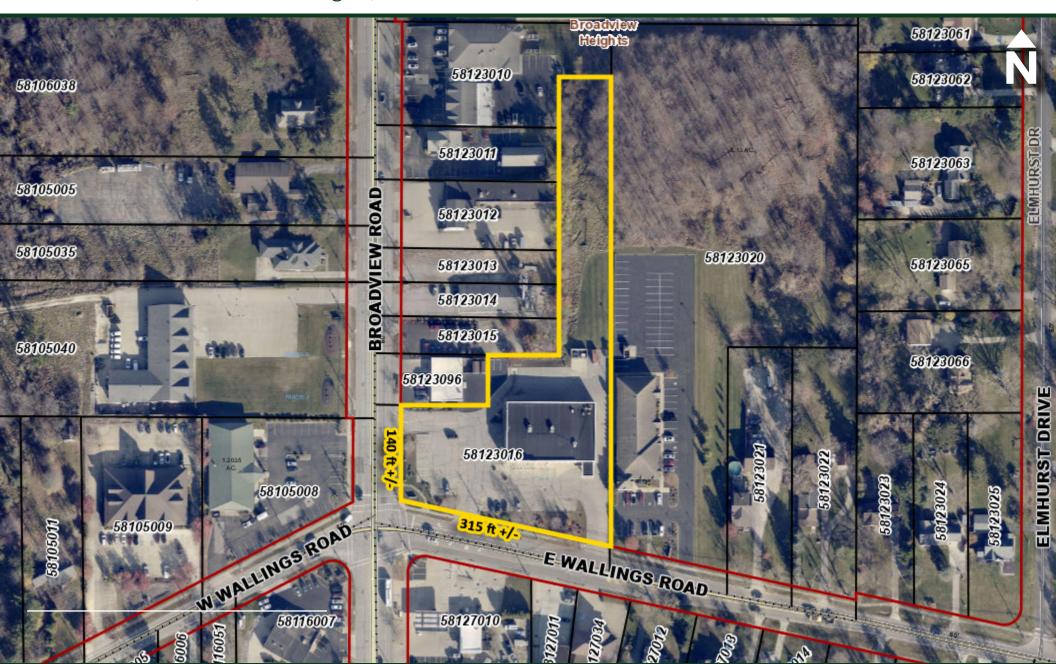

#### PROPERTY OVERVIEW

- · High Quality All-Brick Building Located on a Hard Corner
- · Combined Traffic Counts at Intersection Boast 26,540 VPD+
- · Prototypical Free-Standing Building with Drive Thru
- · Population within 5 Miles Exceeds 148,799
- · Average Household Income in 1 Miles is \$149,158
- Vibrant and Growing Retail Corridor Surrounded by Dozens of National Retailers
- · 20 Minutes to Cleveland Hopkins International Airport
- · Current Zoning: Local Retail (C1)
- Sale Price: \$2,400,000
  Lease Rate: \$18 SF NNN