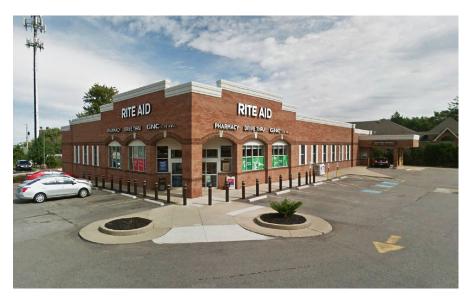

#### PROPERTY OVERVIEW

- · High Quality All-Brick Building Located on a Hard Corner
- · Combined Traffic Counts at Intersection Boast 26,540 VPD+
- · Prototypical Free-Standing Building with Drive Thru
- · Population within 5 Miles Exceeds 148,799
- · Average Household Income in 1 Miles is \$149,158
- Vibrant and Growing Retail Corridor Surrounded by Dozens of National Retailers
- · 20 Minutes to Cleveland Hopkins International Airport
- · Current Zoning: Local Retail (C1)
- Sale Price: \$2,400,000
  Lease Rate: \$18 SF NNN

# FORMER RITE AID AVAILABLE FOR SALE OR LEASE

RITEAID

8085 Broadview Rd, Broadview Heights, OH 44147