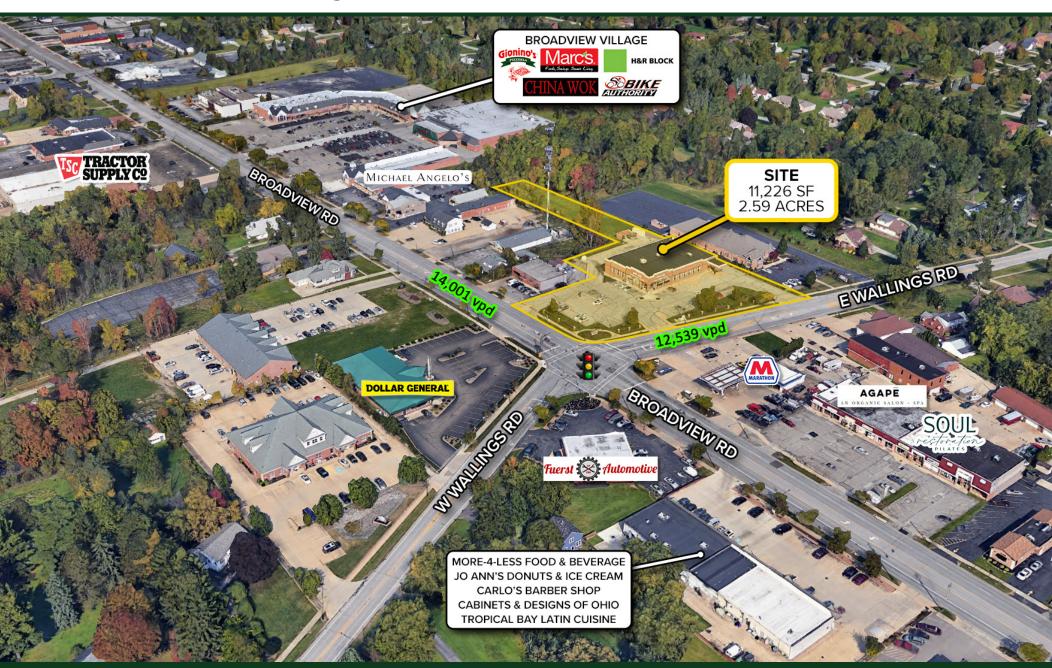

#### PROPERTY OVERVIEW

- · High Quality All-Brick Building Located on a Hard Corner
- · Combined Traffic Counts at Intersection Boast 26,540 VPD+
- · Prototypical Free-Standing Building with Drive Thru
- · Population within 5 Miles Exceeds 148,799
- · Average Household Income in 1 Miles is \$149,158
- Vibrant and Growing Retail Corridor Surrounded by Dozens of National Retailers
- · 20 Minutes to Cleveland Hopkins International Airport
- · Current Zoning: Local Retail (C1)
- Sale Price: \$2,400,000
  Lease Rate: \$18 SF NNN