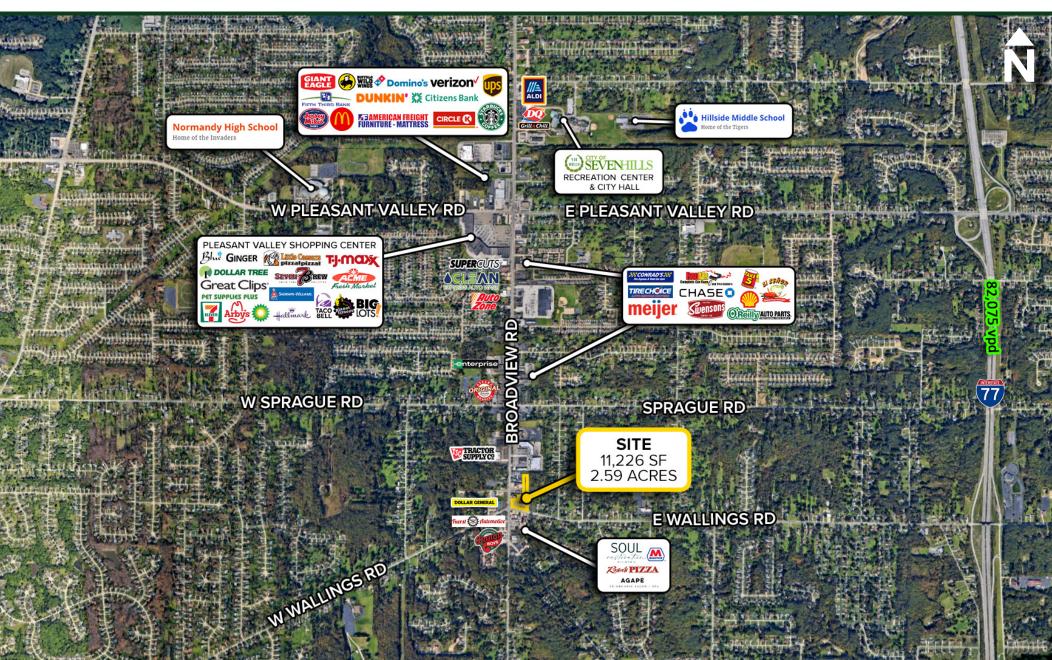

#### PROPERTY OVERVIEW

- · High Quality All-Brick Building Located on a Hard Corner
- · Combined Traffic Counts at Intersection Boast 26,540 VPD+
- · Prototypical Free-Standing Building with Drive Thru
- · Population within 5 Miles Exceeds 148,799
- · Average Household Income in 1 Miles is \$149,158
- Vibrant and Growing Retail Corridor Surrounded by Dozens of National Retailers
- · 20 Minutes to Cleveland Hopkins International Airport
- · Current Zoning: Local Retail (C1)
- Sale Price: \$2,400,000
  Lease Rate: \$18 SF NNN