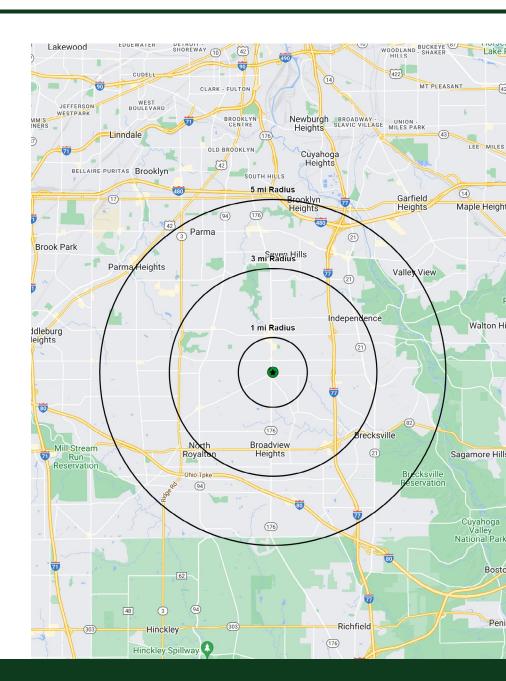

|                           |           | 2023 DEMOGRAPHICS |           |  |  |
|---------------------------|-----------|-------------------|-----------|--|--|
|                           | 1 Miles   | 3 Miles           | 5 Miles   |  |  |
| Population                | 6,122     | 52,023            | 148,799   |  |  |
| Households                | 2,477     | 20,939            | 61,976    |  |  |
| Median HH Income          | \$105,370 | \$94,078          | \$82,618  |  |  |
| Average HH Income         | \$149,158 | \$138,071         | \$117,915 |  |  |
| <b>Daytime Population</b> | 1,383     | 15,385            | 71,922    |  |  |