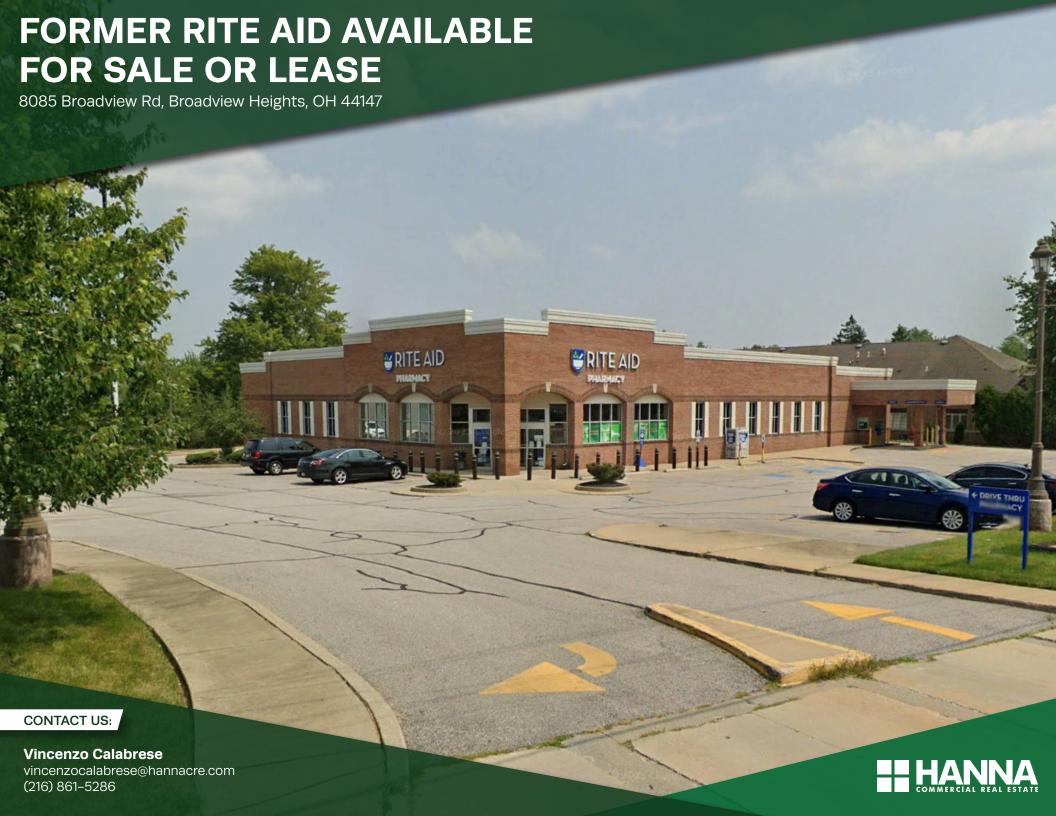

8085 Broadview Rd, Broadview Heights, OH 44147

# FORMER RITE AID AVAILABLE FOR SALE OR LEASE

RITEAID

8085 Broadview Rd, Broadview Heights, OH 44147

#### PROPERTY OVERVIEW

- · High Quality All-Brick Building Located on a Hard Corner
- · Combined Traffic Counts at Intersection Boast 26,540 VPD+
- · Prototypical Free-Standing Building with Drive Thru
- · Population within 5 Miles Exceeds 148,799
- · Average Household Income in 1 Miles is \$149,158
- Vibrant and Growing Retail Corridor Surrounded by Dozens of National Retailers
- · 20 Minutes to Cleveland Hopkins International Airport
- · Current Zoning: Local Retail (C1)
- Sale Price: \$2,400,000
  Lease Rate: \$18 SF NNN