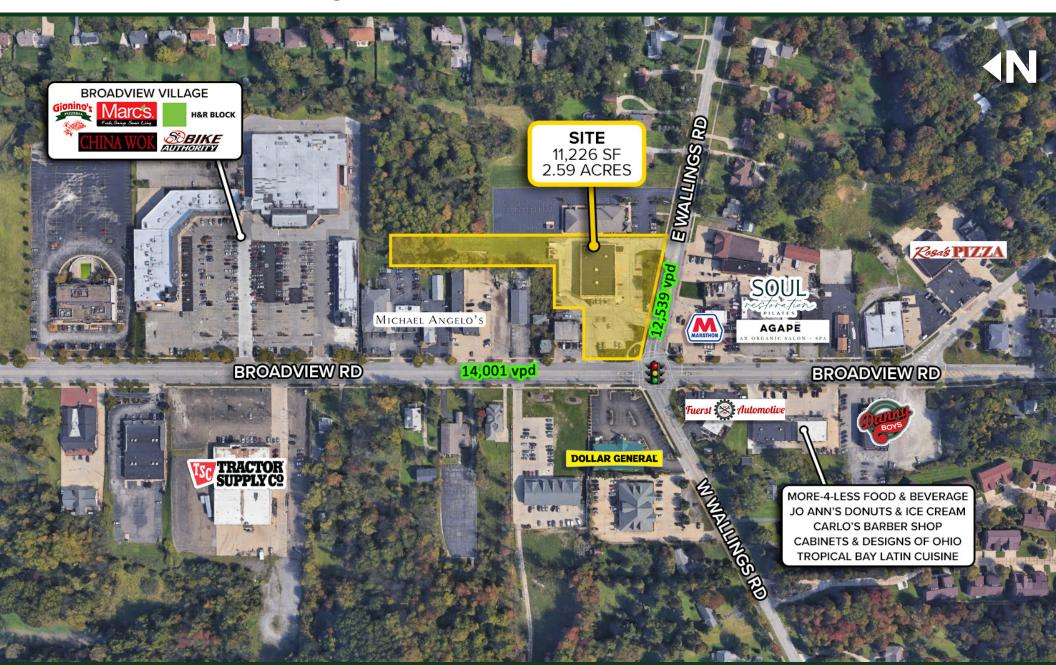

#### PROPERTY OVERVIEW

- · High Quality All-Brick Building Located on a Hard Corner
- · Combined Traffic Counts at Intersection Boast 26,540 VPD+
- · Prototypical Free-Standing Building with Drive Thru
- · Population within 5 Miles Exceeds 148,799
- · Average Household Income in 1 Miles is \$149,158
- Vibrant and Growing Retail Corridor Surrounded by Dozens of National Retailers
- · 20 Minutes to Cleveland Hopkins International Airport
- · Current Zoning: Local Retail (C1)
- Sale Price: \$2,400,000
  Lease Rate: \$18 SF NNN