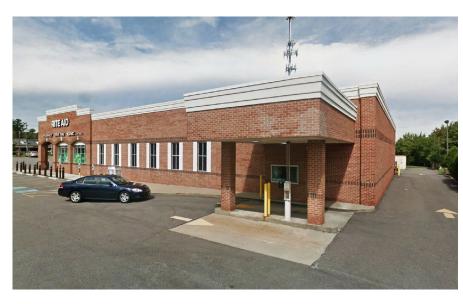

#### PROPERTY OVERVIEW

- · High Quality All-Brick Building Located on a Hard Corner
- · Combined Traffic Counts at Intersection Boast 26,540 VPD+
- · Prototypical Free-Standing Building with Drive Thru
- · Population within 5 Miles Exceeds 148,799
- · Average Household Income in 1 Miles is \$149,158
- Vibrant and Growing Retail Corridor Surrounded by Dozens of National Retailers
- · 20 Minutes to Cleveland Hopkins International Airport
- · Current Zoning: Local Retail (C1)
- Sale Price: \$2,400,000
  Lease Rate: \$18 SF NNN

# FORMER RITE AID AVAILABLE FOR SALE OR LEASE

RITEAID

8085 Broadview Rd, Broadview Heights, OH 44147