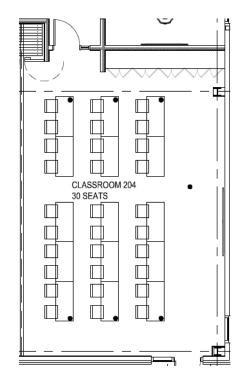

#### THE FORUM CLUB ROOM

Training and meeting space for small to medium sized groups with room for catering.

- Seats30 Classroom Style or 84 Auditorium Style
- 90" LCD Wall Mounted Screen
- 6 Ceiling Speakers
- \$200/day or \$40/hour
- \$75 for Room Setup
- 24 Hour Cancellation Required for Refund