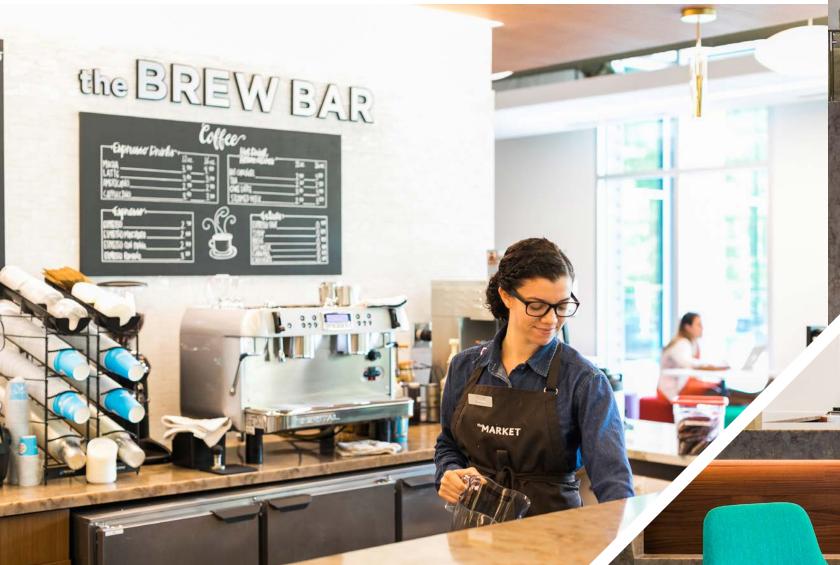

| 6.99 |
|                                           | CHEESE (345 cal)         |                   | 5.99 |
| PHILLY CHEESE STEAK (550 cal)             |                          |                   | 6.99 |
|                                           | CHICKEN PHILLY (510 cal) |                   |      |
|                                           | GRILLED CHE              | ESE (385 cal/avg) | 3.29 |
|                                           |                          |                   |      |

#### BREAKFAST BREADS

4.49

| SCONES               | 1.99 |
|----------------------|------|
| FRESH BAKED MUFFINS  | 1.99 |
| ASSORTED BAGELS      | 1.49 |
| BUTTER CROISSANTS    | 1.99 |
| FRESH BAKED BISCUITS | .99  |
| DANISH               | 1.99 |
| CINNAMON ROLL        | 2.49 |