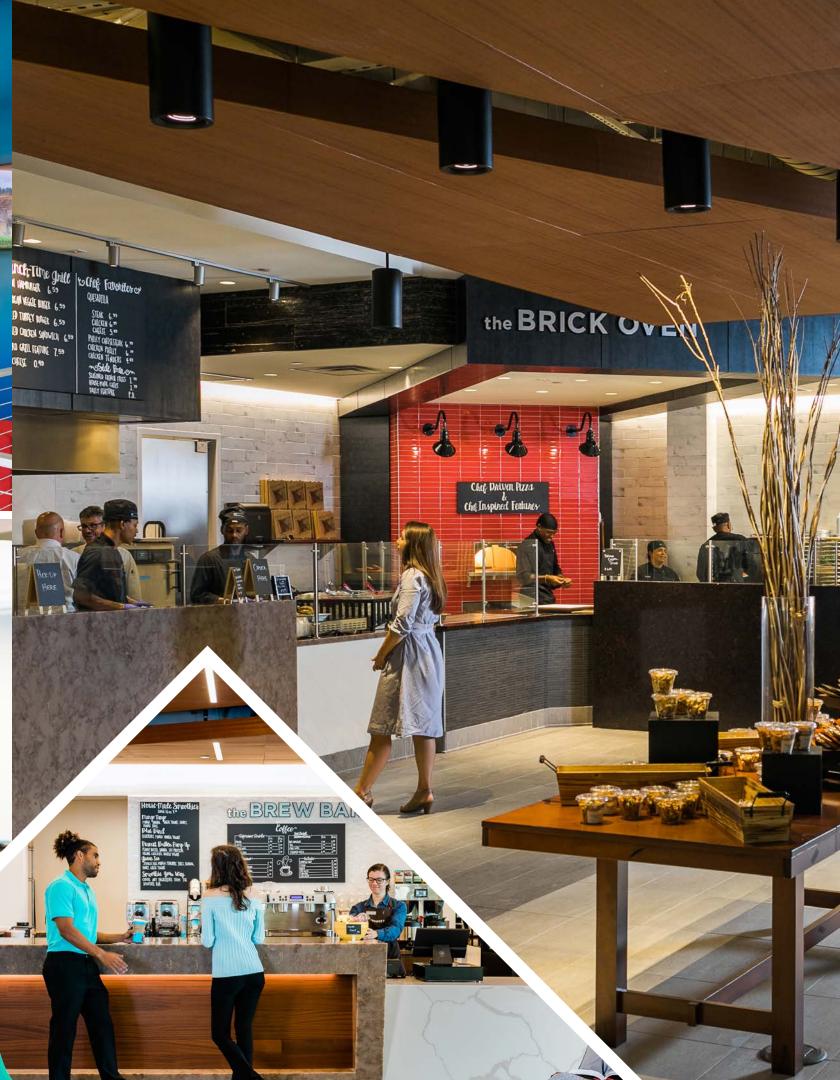

| 6.99 |
|                                           | CHEESE (345 cal)         |                   | 5.99 |
| PHILLY CHEESE STEAK (550 cal)             |                          |                   | 6.99 |
|                                           | CHICKEN PHILLY (510 cal) |                   |      |
|                                           | GRILLED CHE              | ESE (385 cal/avg) | 3.29 |
|                                           |                          |                   |      |

#### BREAKFAST BREADS

4.49

| SCONES               | 1.99 |
|----------------------|------|
| FRESH BAKED MUFFINS  | 1.99 |
| ASSORTED BAGELS      | 1.49 |
| BUTTER CROISSANTS    | 1.99 |
| FRESH BAKED BISCUITS | .99  |
| DANISH               | 1.99 |
| CINNAMON ROLL        | 2.49 |