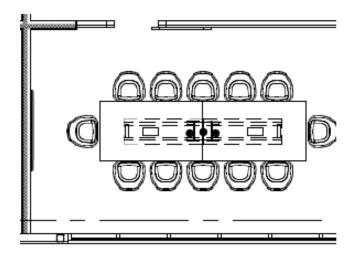

#### THE BOARD ROOM

Modern executive meeting space with glass walls and an outside view.

- Seats 12
- 75" Wall Mounted Screen
- Audio & Visual Equipped
- Video Conferencing Capable
- \$200/day or \$40/hour
- \$75 for Room Setip
- 24 Hour Cancellation Required for refund