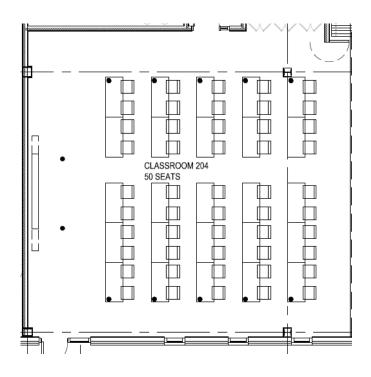

#### THE FORUM ASSEMBLY ROOM

Training and meeting space for medium to large sized groups with ample space for catering.

- Seats 50 Classroom Style or 98 Auditorium Style
- 65" x 116" Drop-Down Projection screen & projector
- 12 Ceiling Speakers
- \$200/day or \$40/hour
- \$75 for Room Setup
- 24 Hour Cencellation Required for Refund