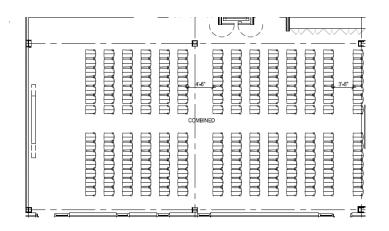

#### THE FORUM COMBINED

Conference or training space best for large groups and events. Can be customized as needed. \*Book both the Assembly Room & Club Room in BUilding Engines in order to reserve. Borth spaces must be booked for the full day\*

- Seats 80 Classroom Style of 200 Auditorium Style
- 65" x 116" Drop-Down Projection Screen & Projector
- 18 Ceiling Speakers
- \$400/ day
- \$75 for Room Setup
- 72 Hours Cancellation Required for Refund