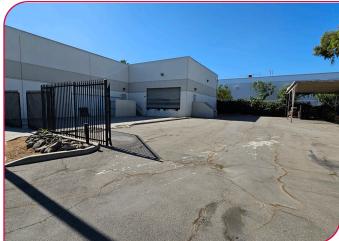

## **PROPERTY DETAILS** -

- ±20,832 SF Warehouse/Distribution Building
- ±3,654 SF Two-story Office Space
- ±37,321 SF Lot Area
- Heavy Manufacturing Zoning
- 22' Clearance Height
- Two (2) 20' x 10' Dock High Doors
- One (1) 19' x 8' Ground Level Door
- Private and Secure Fenced Yard
- Immediate Access to the 91, 110, 405, & 710 Fwys