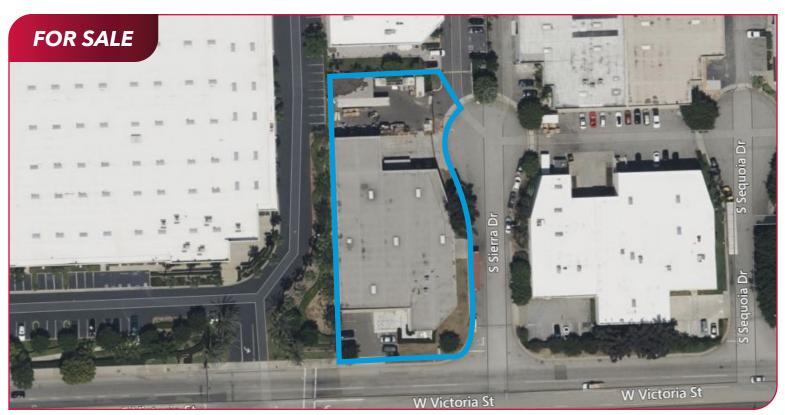

# **±20,832 SQ. FT. INDUSTRIAL BUILDING FOR SALE** 1195 W VICTORIA STREET | COMPTON, CA 90220

- PRICE

## **PROPERTY DETAILS** -

- ±20,832 SF Warehouse/Distribution Building
- ±3,654 SF Two-story Office Space
- ±37,321 SF Lot Area
- Heavy Manufacturing Zoning
- 22' Clearance Height
- Two (2) 20' x 10' Dock High Doors
- One (1) 19' x 8' Ground Level Door
- Private and Secure Fenced Yard
- Immediate Access to the 91, 110, 405, & 710 Fwys