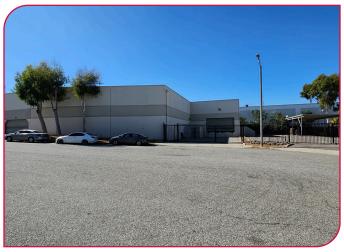

# **±20,832 SQ. FT. INDUSTRIAL BUILDING FOR SALE** 1195 W VICTORIA STREET | COMPTON, CA 90220

- PRICE

## **PROPERTY DETAILS** -

- ±20,832 SF Warehouse/Distribution Building
- ±3,654 SF Two-story Office Space
- ±37,321 SF Lot Area
- Heavy Manufacturing Zoning
- 22' Clearance Height
- Two (2) 20' x 10' Dock High Doors
- One (1) 19' x 8' Ground Level Door
- Private and Secure Fenced Yard
- Immediate Access to the 91, 110, 405, & 710 Fwys