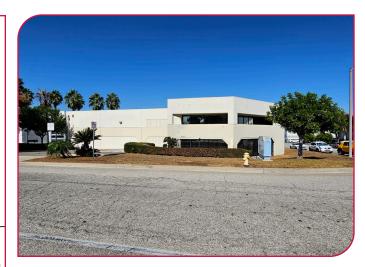

# **±20,832 SQ. FT. INDUSTRIAL BUILDING FOR SALE** 1195 W VICTORIA STREET | COMPTON, CA 90220

- PRICE

## **PROPERTY DETAILS** -

- ±20,832 SF Warehouse/Distribution Building
- ±3,654 SF Two-story Office Space
- ±37,321 SF Lot Area
- Heavy Manufacturing Zoning
- 22' Clearance Height
- Two (2) 20' x 10' Dock High Doors
- One (1) 19' x 8' Ground Level Door
- Private and Secure Fenced Yard
- Immediate Access to the 91, 110, 405, & 710 Fwys