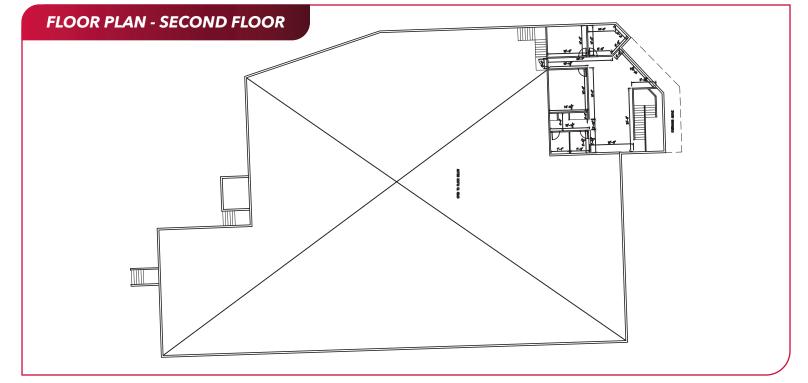

## **PROPERTY DETAILS** -

- ±20,832 SF Warehouse/Distribution Building
- ±3,654 SF Two-story Office Space
- ±37,321 SF Lot Area
- Heavy Manufacturing Zoning
- 22' Clearance Height
- Two (2) 20' x 10' Dock High Doors
- One (1) 19' x 8' Ground Level Door
- Private and Secure Fenced Yard
- Immediate Access to the 91, 110, 405, & 710 Fwys