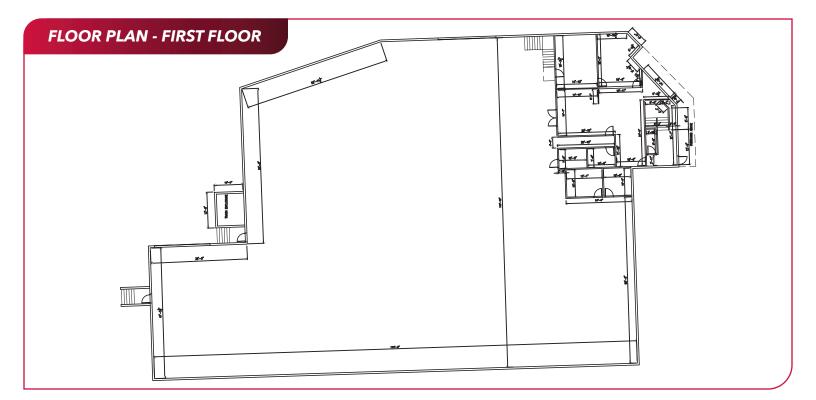

## **PROPERTY DETAILS** -

- ±20,832 SF Warehouse/Distribution Building
- ±3,654 SF Two-story Office Space
- ±37,321 SF Lot Area
- Heavy Manufacturing Zoning
- 22' Clearance Height
- Two (2) 20' x 10' Dock High Doors
- One (1) 19' x 8' Ground Level Door
- Private and Secure Fenced Yard
- Immediate Access to the 91, 110, 405, & 710 Fwys