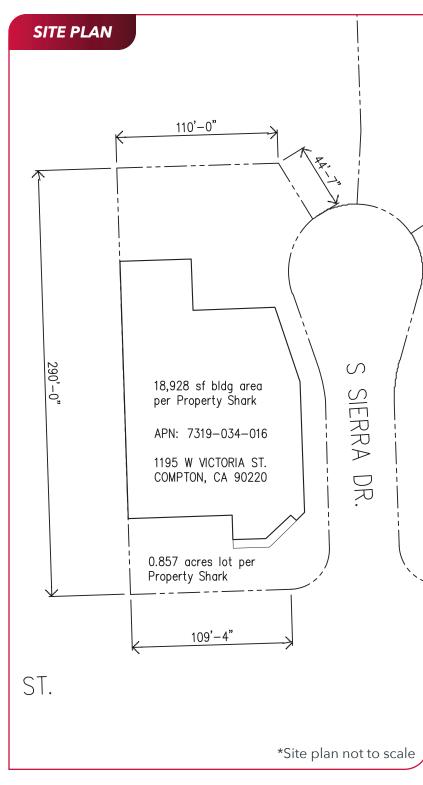

## **PROPERTY DETAILS** -

- ±20,832 SF Warehouse/Distribution Building
- ±3,654 SF Two-story Office Space
- ±37,321 SF Lot Area
- Heavy Manufacturing Zoning
- 22' Clearance Height
- Two (2) 20' x 10' Dock High Doors
- One (1) 19' x 8' Ground Level Door
- Private and Secure Fenced Yard
- Immediate Access to the 91, 110, 405, & 710 Fwys