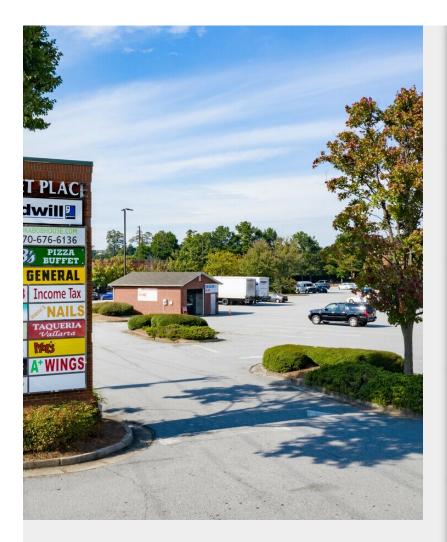

# **Gwinnett Retail Center**

\$22.00 /SF/YR

This shopping center is in a prime area located right on Pleasant Hill Rd and is almost at 100% occupancy....

- Location
- Plenty of Parking
- Close to I85

### 1500 Pleasant Hill Rd, Duluth, GA 30096

This shopping center is in a prime area located right on Pleasant Hill Rd and is almost at 100% occupancy.

**Building Photo** 

Building Photo