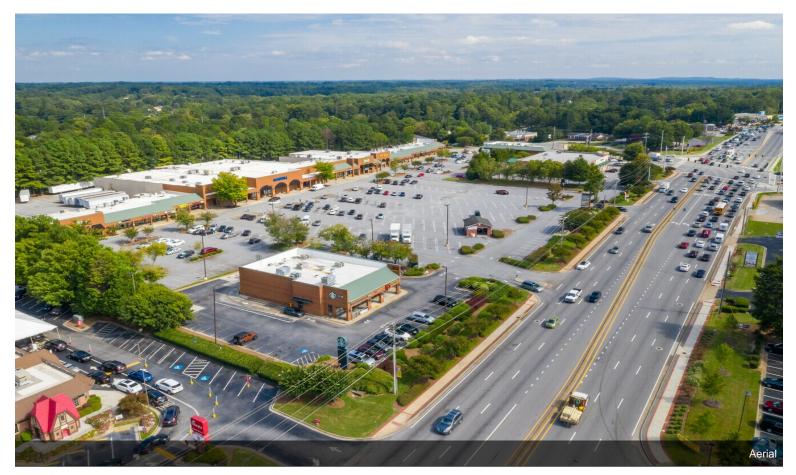

# **Gwinnett Retail Center**

\$22.00 /SF/YR

This shopping center is in a prime area located right on Pleasant Hill Rd and is almost at 100% occupancy....

- Location
- Plenty of Parking
- Close to I85

### 1500 Pleasant Hill Rd, Duluth, GA 30096

This shopping center is in a prime area located right on Pleasant Hill Rd and is almost at 100% occupancy.

**Building Photo** 

Building Photo