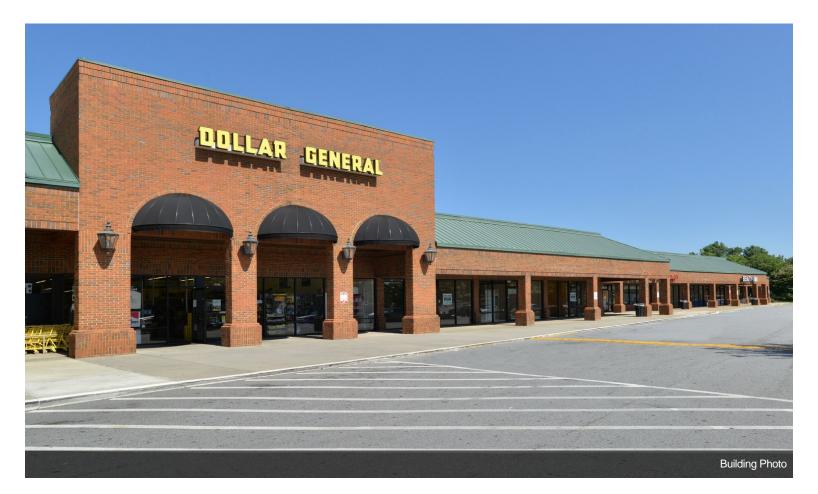

#### **Major Tenant Information**

**Tenant** Dollar General SF Occupied

Lease Expired August 2012

### 1500 Pleasant Hill Rd, Duluth, GA 30096

This shopping center is in a prime area located right on Pleasant Hill Rd and is almost at 100% occupancy.

**Building Photo** 

Building Photo