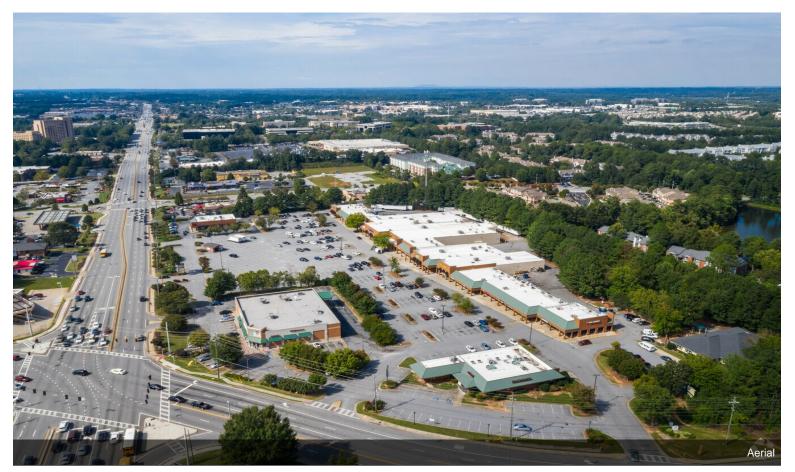

# **Gwinnett Retail Center**

1500 Pleasant Hill Rd, Duluth, GA 30096

Daniel Min CMC Real Estate Group 45 Old Peachtree Rd NW, Suite 700,Suwanee, GA 30024 info@cmcreg.com (470) 210-0106

| Rental Rate:           | \$22.00 /SF/YR             |
|------------------------|----------------------------|
| Total Space Available: | 2,400 SF                   |
| Max. Contiguous:       | 1,200 SF                   |
| Property Type:         | Shopping Center            |
| Center Type:           | Neighborhood Center        |
| Center Properties:     | 4                          |
| Frontage:              | 1,049' on Pleasant Hill Rd |
| Gross Leasable Area:   | 120,336 SF                 |
| Walk Score ®:          | 70 (Very Walkable)         |
| Rental Rate Mo:        | \$1.83 /SF/MO              |

# **Gwinnett Retail Center**

\$22.00 /SF/YR

This shopping center is in a prime area located right on Pleasant Hill Rd and is almost at 100% occupancy....

- Location
- Plenty of Parking
- Close to I85

### 1500 Pleasant Hill Rd, Duluth, GA 30096

This shopping center is in a prime area located right on Pleasant Hill Rd and is almost at 100% occupancy.

**Building Photo** 

Building Photo