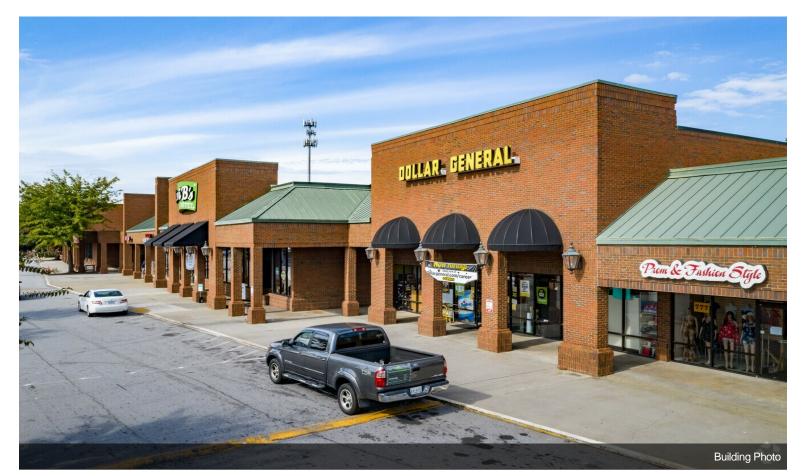

# **Gwinnett Retail Center**

\$22.00 /SF/YR

This shopping center is in a prime area located right on Pleasant Hill Rd and is almost at 100% occupancy....

- Location
- Plenty of Parking
- Close to I85

### 1500 Pleasant Hill Rd, Duluth, GA 30096

This shopping center is in a prime area located right on Pleasant Hill Rd and is almost at 100% occupancy.

**Building Photo** 

Building Photo