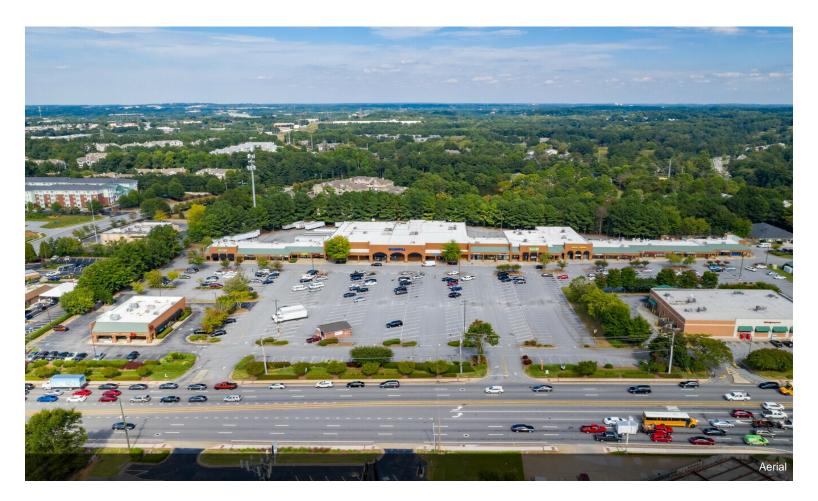

# **Gwinnett Retail Center**

1500 Pleasant Hill Rd, Duluth, GA 30096

Daniel Min CMC Real Estate Group 45 Old Peachtree Rd NW, Suite 700,Suwanee, GA 30024 info@cmcreg.com (470) 210-0106

| Rental Rate:           | \$22.00 /SF/YR             |
|------------------------|----------------------------|
| Total Space Available: | 2,400 SF                   |
| Max. Contiguous:       | 1,200 SF                   |
| Property Type:         | Shopping Center            |
| Center Type:           | Neighborhood Center        |
| Center Properties:     | 4                          |
| Frontage:              | 1,049' on Pleasant Hill Rd |
| Gross Leasable Area:   | 120,336 SF                 |
| Walk Score ®:          | 70 (Very Walkable)         |
| Rental Rate Mo:        | \$1.83 /SF/MO              |

# **Gwinnett Retail Center**

\$22.00 /SF/YR

This shopping center is in a prime area located right on Pleasant Hill Rd and is almost at 100% occupancy....

- Location
- Plenty of Parking
- Close to I85