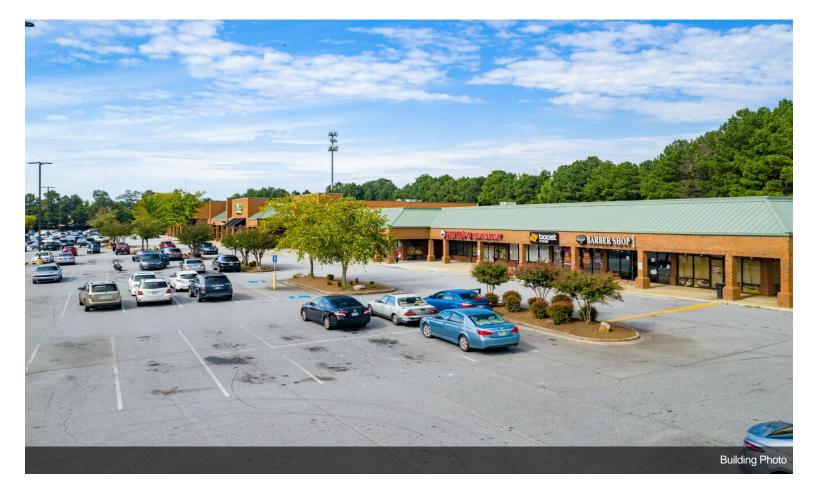

# **Gwinnett Retail Center**

\$22.00 /SF/YR

This shopping center is in a prime area located right on Pleasant Hill Rd and is almost at 100% occupancy....

- Location
- Plenty of Parking
- Close to I85

### 1500 Pleasant Hill Rd, Duluth, GA 30096

This shopping center is in a prime area located right on Pleasant Hill Rd and is almost at 100% occupancy.

**Building Photo** 

Building Photo