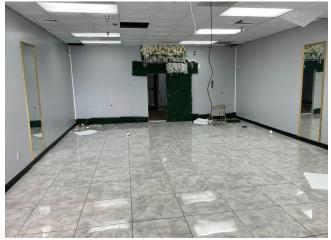

#### 1st Floor Ste 110

| Space Available | 1,200 SF         |
|-----------------|------------------|
| Rental Rate     | \$22.00 /SF/YR   |
| Date Available  | Now              |
| Service Type    | Triple Net (NNN) |
| Space Type      | Relet            |
| Space Use       | Office/Retail    |
| Lease Term      | 3 - 5 Years      |

#### 1st Floor Ste 111

| Space Available | 1,200 SF         |
|-----------------|------------------|
| Rental Rate     | \$22.00 /SF/YR   |
| Date Available  | Now              |
| Service Type    | Triple Net (NNN) |
| Built Out As    | Standard Retail  |
| Space Type      | Relet            |
| Space Use       | Retail           |
| Lease Term      | Negotiable       |
|                 |                  |