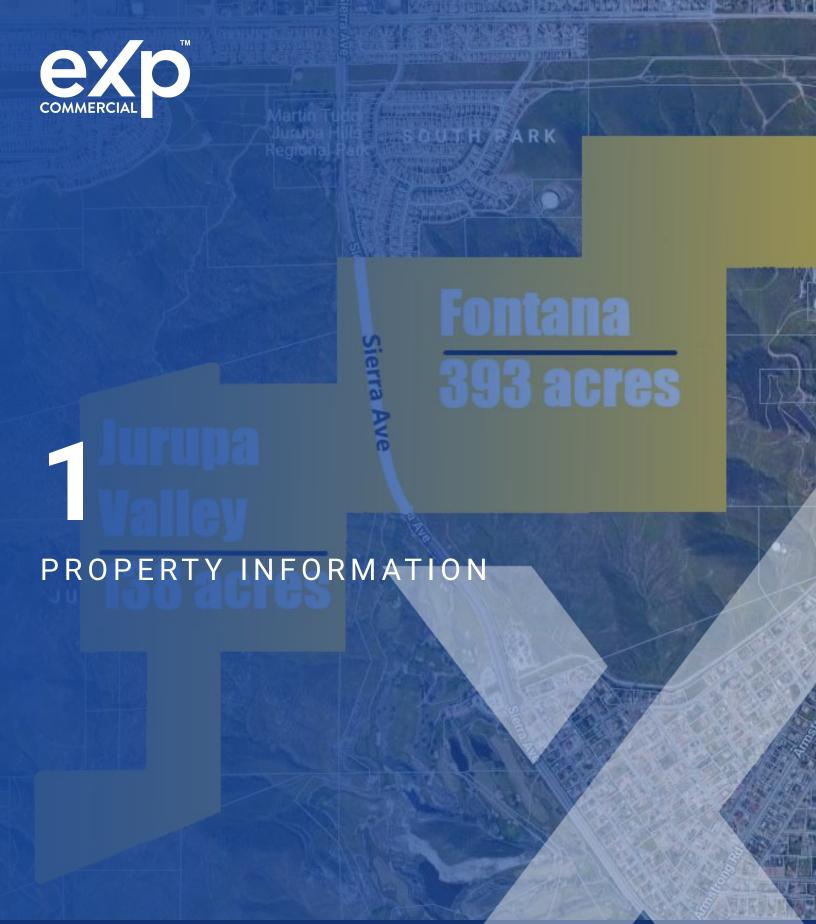

#### **Property Overview**

HUGE PRICE REDUCTION! NEW IMPROVED PRICE AT \$17,000,000.

GREAT OPPORTUNITY TO OWN AND DEVELOP 11 CONTIGUOUS LOTS WITH A TOTAL OF 531.36 ACRES IN THE INLAND EMPIRE.

- LOCATED AT THE SAN BERNARDINO AND RIVERSIDE COUNTY LINE BETWEEN THE 10 FWY AND 60 FWY.
- SPANNING TWO CITIES: FONTANA AND JURUPA VALLEY
- FONTANA: CURRENT ZONE ALLOWS FOR 2 DWELLING PER ACRE, POSSIBILITY OF HIGHER DENSITY PER THE CITY
- JURUPA VALLEY: CURRENT ZONE COMMERCIAL
- HILL TOPOGRAPHY OFFERS INCREDIBLE VIEWS
- OWNERSHIP IS HIGHLY MOTIVATED AND WILL CONSIDER ALL OFFERS

#### **Property Description**

HUGE PRICE REDUCTION! NEW IMPROVED PRICE AT \$17,000,000.

GREAT OPPORTUNITY TO OWN AND DEVELOP 11 CONTIGUOUS LOTS WITH A TOTAL OF 531.36 ACRES IN THE INLAND EMPIRE.

- LOCATED AT THE SAN BERNARDINO AND RIVERSIDE COUNTY LINE BETWEEN THE 10 FWY AND 60 FWY.
- SPANNING TWO CITIES: FONTANA AND JURUPA VALLEY
- FONTANA: CURRENT ZONE ALLOWS FOR 2 DWELLING PER ACRE, POSSIBILITY OF HIGHER DENSITY PER THE CITY
- JURUPA VALLEY: CURRENT ZONE COMMERCIAL
- HILL TOPOGRAPHY OFFERS INCREDIBLE VIEWS
- OWNERSHIP IS HIGHLY MOTIVATED AND WILL CONSIDER ALL **OFFERS**