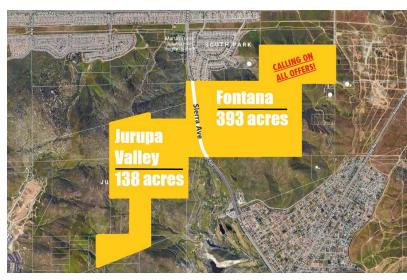

#### **Property Overview**

HUGE PRICE REDUCTION! NEW IMPROVED PRICE AT \$17,000,000.

GREAT OPPORTUNITY TO OWN AND DEVELOP 11 CONTIGUOUS LOTS WITH A TOTAL OF 531.36 ACRES IN THE INLAND EMPIRE.

- LOCATED AT THE SAN BERNARDINO AND RIVERSIDE COUNTY LINE BETWEEN THE 10 FWY AND 60 FWY.
- SPANNING TWO CITIES: FONTANA AND JURUPA VALLEY
- FONTANA: CURRENT ZONE ALLOWS FOR 2 DWELLING PER ACRE, POSSIBILITY OF HIGHER DENSITY PER THE CITY
- JURUPA VALLEY: CURRENT ZONE COMMERCIAL
- HILL TOPOGRAPHY OFFERS INCREDIBLE VIEWS
- OWNERSHIP IS HIGHLY MOTIVATED AND WILL CONSIDER ALL OFFERS

#### **Property Description**

HUGE PRICE REDUCTION! NEW IMPROVED PRICE AT \$17,000,000.

GREAT OPPORTUNITY TO OWN AND DEVELOP 11 CONTIGUOUS LOTS WITH A TOTAL OF 531.36 ACRES IN THE INLAND EMPIRE.

- LOCATED AT THE SAN BERNARDINO AND RIVERSIDE COUNTY LINE BETWEEN THE 10 FWY AND 60 FWY.
- SPANNING TWO CITIES: FONTANA AND JURUPA VALLEY
- FONTANA: CURRENT ZONE ALLOWS FOR 2 DWELLING PER ACRE, POSSIBILITY OF HIGHER DENSITY PER THE CITY
- JURUPA VALLEY: CURRENT ZONE COMMERCIAL
- HILL TOPOGRAPHY OFFERS INCREDIBLE VIEWS
- OWNERSHIP IS HIGHLY MOTIVATED AND WILL CONSIDER ALL **OFFERS**

#### **Property Highlights**

- ±531 ACRES TOTAL
- PROXIMITY TO FREEWAY, LOGISTICALLY ATTRACTIVE SITE OFF SIERRA AVE
- HILLSIDE TOPO, VIEW LOTS
- SPANNING TWO CITIES: FONTANA AND JURUPA VALLEY

tc.obichang@expcommercial.com megmontefalcon@gmail.com