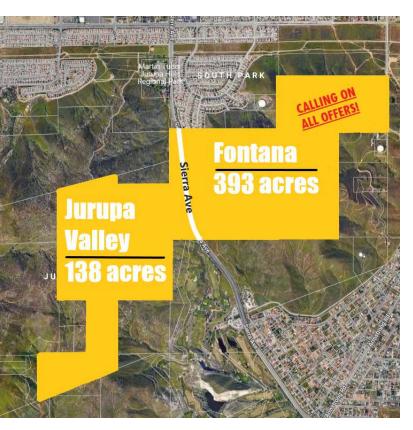

#### **Property Overview**

HUGE PRICE REDUCTION! NEW IMPROVED PRICE AT \$17,000,000.

GREAT OPPORTUNITY TO OWN AND DEVELOP 11 CONTIGUOUS LOTS WITH A TOTAL OF 531.36 ACRES IN THE INLAND EMPIRE.

- LOCATED AT THE SAN BERNARDINO AND RIVERSIDE COUNTY LINE BETWEEN THE 10 FWY AND 60 FWY.
- SPANNING TWO CITIES: FONTANA AND JURUPA VALLEY
- FONTANA: CURRENT ZONE ALLOWS FOR 2 DWELLING PER ACRE, POSSIBILITY OF HIGHER DENSITY PER THE CITY
- JURUPA VALLEY: CURRENT ZONE COMMERCIAL
- HILL TOPOGRAPHY OFFERS INCREDIBLE VIEWS
- OWNERSHIP IS HIGHLY MOTIVATED AND WILL CONSIDER ALL OFFERS

#### **Property Description**

HUGE PRICE REDUCTION! NEW IMPROVED PRICE AT \$17,000,000.

GREAT OPPORTUNITY TO OWN AND DEVELOP 11 CONTIGUOUS LOTS WITH A TOTAL OF 531.36 ACRES IN THE INLAND EMPIRE.

- LOCATED AT THE SAN BERNARDINO AND RIVERSIDE COUNTY LINE BETWEEN THE 10 FWY AND 60 FWY.
- SPANNING TWO CITIES: FONTANA AND JURUPA VALLEY
- FONTANA: CURRENT ZONE ALLOWS FOR 2 DWELLING PER ACRE, POSSIBILITY OF HIGHER DENSITY PER THE CITY
- JURUPA VALLEY: CURRENT ZONE COMMERCIAL
- HILL TOPOGRAPHY OFFERS INCREDIBLE VIEWS
- OWNERSHIP IS HIGHLY MOTIVATED AND WILL CONSIDER ALL **OFFERS**