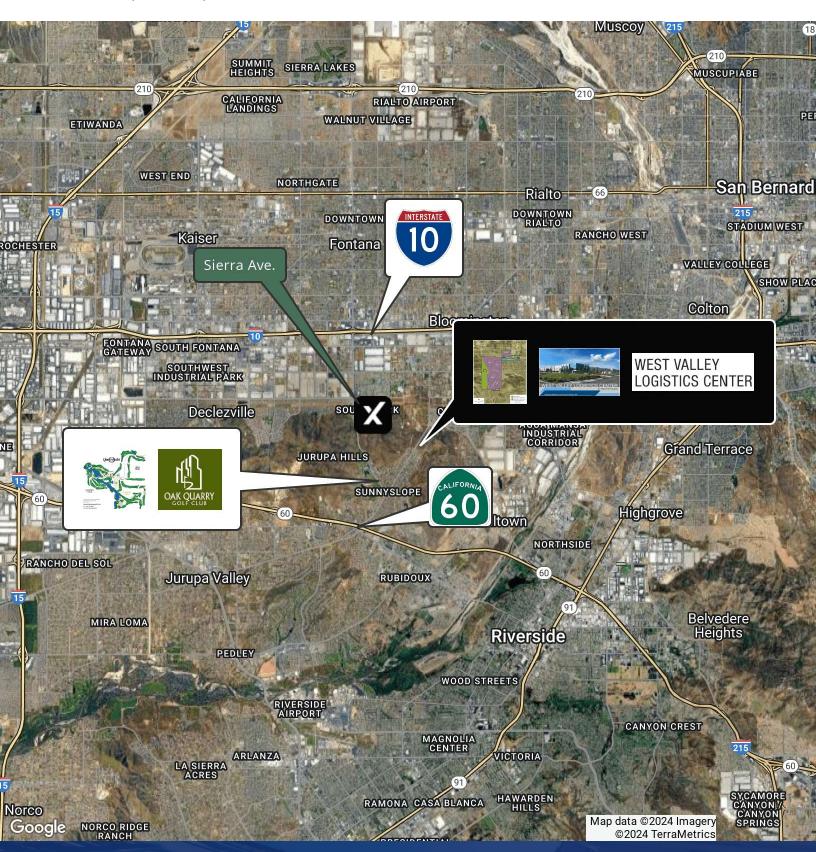

#### **Location Description**

LOCATED AT THE SAN BERNARDINO AND RIVERSIDE COUNTY LINE IN THE CITY OF FONTANA AND JURUPA VALLEY

**Charles Obichang** 

951.703.0377 tc.obichang@expcommercial.com megmontefalcon@gmail.com

# FOR SALE | Regional Map

O Sierra Ave, Fontana, CA 92337

# FOR SALE | Regional Map

O Sierra Ave, Fontana, CA 92337

**Charles Obichang** 

951.703.0377 tc.obichang@expcommercial.com

Meg Montefalcon

909.904.2042 megmontefalcon@gmail.com

# FOR SALE | Location Map

O Sierra Ave, Fontana, CA 92337

**Charles Obichang** 

tc.obichang@expcommercial.com megmontefalcon@gmail.com

Meg Montefalcon

# FOR SALE | Aerial Map

O Sierra Ave, Fontana, CA 92337

**Charles Obichang** 

951.703.0377 tc.obichang@expcommercial.com megmontefalcon@gmail.com

Meg Montefalcon

909.904.2042

exp commercial, Exp, is unext and minimetropatents and uner sustainables (organic), we're you and a south such information. The information contained above is submitted subject to the possibility of errors, omissions, price changes, rental or other conditions, prior sale, lease or financing, or withdrawal without notice. Any projections, opinions, assumptions or estimates of the information contained above or provided in connection therewith, either expressed or implied, are for example only, and they may not represent current or future performance of the subject property. You, together with your tax and legal advisors, should conduct your own thorough investigation of the subject property and potential investment.