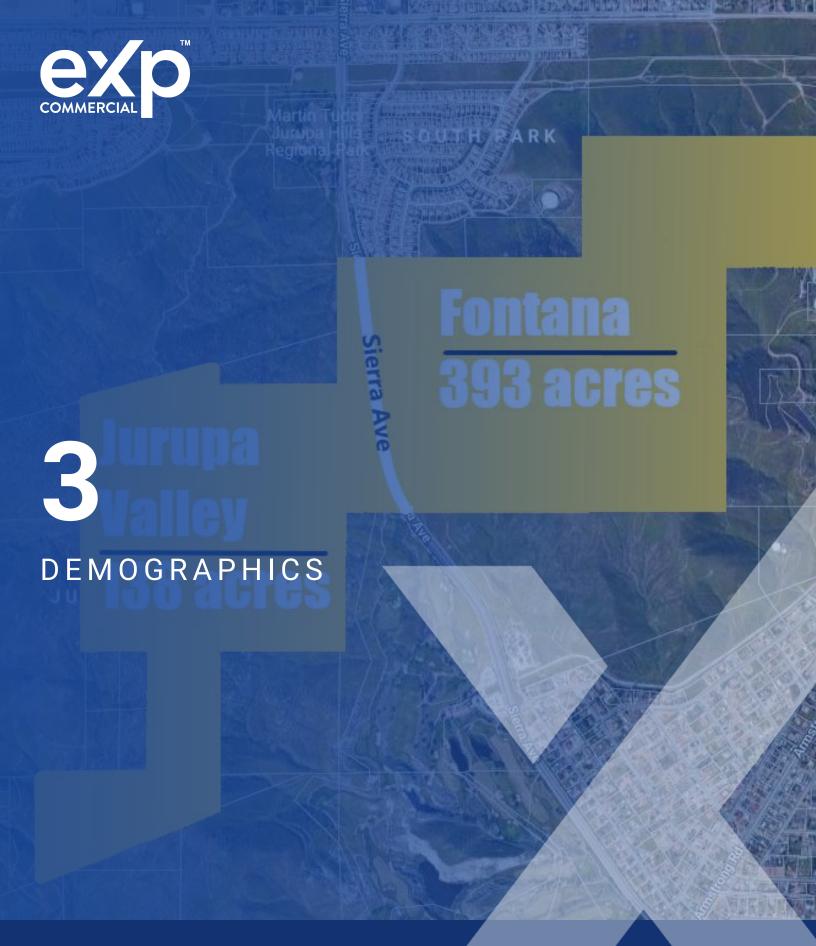

#### **Property Overview**

HUGE PRICE REDUCTION! NEW IMPROVED PRICE AT \$17,000,000.

GREAT OPPORTUNITY TO OWN AND DEVELOP 11 CONTIGUOUS LOTS WITH A TOTAL OF 531.36 ACRES IN THE INLAND EMPIRE.

- LOCATED AT THE SAN BERNARDINO AND RIVERSIDE COUNTY LINE BETWEEN THE 10 FWY AND 60 FWY.
- SPANNING TWO CITIES: FONTANA AND JURUPA VALLEY
- FONTANA: CURRENT ZONE ALLOWS FOR 2 DWELLING PER ACRE, POSSIBILITY OF HIGHER DENSITY PER THE CITY
- JURUPA VALLEY: CURRENT ZONE COMMERCIAL
- HILL TOPOGRAPHY OFFERS INCREDIBLE VIEWS
- OWNERSHIP IS HIGHLY MOTIVATED AND WILL CONSIDER ALL OFFERS

#### **Property Description**

HUGE PRICE REDUCTION! NEW IMPROVED PRICE AT \$17,000,000.

GREAT OPPORTUNITY TO OWN AND DEVELOP 11 CONTIGUOUS LOTS WITH A TOTAL OF 531.36 ACRES IN THE INLAND EMPIRE.

- LOCATED AT THE SAN BERNARDINO AND RIVERSIDE COUNTY LINE BETWEEN THE 10 FWY AND 60 FWY.
- SPANNING TWO CITIES: FONTANA AND JURUPA VALLEY
- FONTANA: CURRENT ZONE ALLOWS FOR 2 DWELLING PER ACRE, POSSIBILITY OF HIGHER DENSITY PER THE CITY
- JURUPA VALLEY: CURRENT ZONE COMMERCIAL
- HILL TOPOGRAPHY OFFERS INCREDIBLE VIEWS
- OWNERSHIP IS HIGHLY MOTIVATED AND WILL CONSIDER ALL **OFFERS**