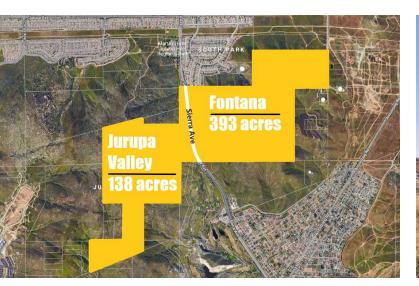

#### **Property Overview**

HUGE PRICE REDUCTION! NEW IMPROVED PRICE AT \$17,000,000.

GREAT OPPORTUNITY TO OWN AND DEVELOP 11 CONTIGUOUS LOTS WITH A TOTAL OF 531.36 ACRES IN THE INLAND EMPIRE.

- LOCATED AT THE SAN BERNARDINO AND RIVERSIDE COUNTY LINE BETWEEN THE 10 FWY AND 60 FWY.
- SPANNING TWO CITIES: FONTANA AND JURUPA VALLEY
- FONTANA: CURRENT ZONE ALLOWS FOR 2 DWELLING PER ACRE, POSSIBILITY OF HIGHER DENSITY PER THE CITY
- JURUPA VALLEY: CURRENT ZONE COMMERCIAL
- HILL TOPOGRAPHY OFFERS INCREDIBLE VIEWS
- OWNERSHIP IS HIGHLY MOTIVATED AND WILL CONSIDER ALL OFFERS

#### **Property Description**

HUGE PRICE REDUCTION! NEW IMPROVED PRICE AT \$17,000,000.

GREAT OPPORTUNITY TO OWN AND DEVELOP 11 CONTIGUOUS LOTS WITH A TOTAL OF 531.36 ACRES IN THE INLAND EMPIRE.

- LOCATED AT THE SAN BERNARDINO AND RIVERSIDE COUNTY LINE BETWEEN THE 10 FWY AND 60 FWY.
- SPANNING TWO CITIES: FONTANA AND JURUPA VALLEY
- FONTANA: CURRENT ZONE ALLOWS FOR 2 DWELLING PER ACRE, POSSIBILITY OF HIGHER DENSITY PER THE CITY
- JURUPA VALLEY: CURRENT ZONE COMMERCIAL
- HILL TOPOGRAPHY OFFERS INCREDIBLE VIEWS
- OWNERSHIP IS HIGHLY MOTIVATED AND WILL CONSIDER ALL **OFFERS**

#### **Property Highlights**

- ±531 ACRES TOTAL
- PROXIMITY TO FREEWAY, LOGISTICALLY ATTRACTIVE SITE OFF SIERRA AVE
- HILLSIDE TOPO, VIEW LOTS
- SPANNING TWO CITIES: FONTANA AND JURUPA VALLEY

tc.obichang@expcommercial.com megmontefalcon@gmail.com