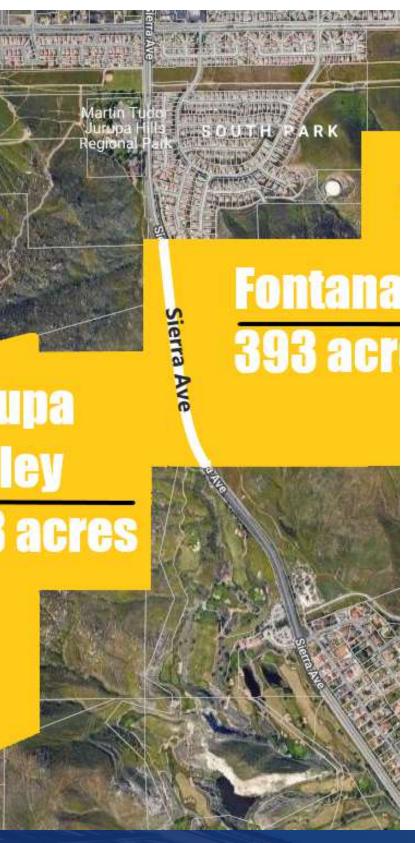

#### **Property Overview**

HUGE PRICE REDUCTION! NEW IMPROVED PRICE AT \$17,000,000.

GREAT OPPORTUNITY TO OWN AND DEVELOP 11 CONTIGUOUS LOTS WITH A TOTAL OF 531.36 ACRES IN THE INLAND EMPIRE.

- LOCATED AT THE SAN BERNARDINO AND RIVERSIDE COUNTY LINE BETWEEN THE 10 FWY AND 60 FWY.
- SPANNING TWO CITIES: FONTANA AND JURUPA VALLEY
- FONTANA: CURRENT ZONE ALLOWS FOR 2 DWELLING PER ACRE, POSSIBILITY OF HIGHER DENSITY PER THE CITY
- JURUPA VALLEY: CURRENT ZONE COMMERCIAL
- HILL TOPOGRAPHY OFFERS INCREDIBLE VIEWS
- OWNERSHIP IS HIGHLY MOTIVATED AND WILL CONSIDER ALL OFFERS

#### **Property Description**

HUGE PRICE REDUCTION! NEW IMPROVED PRICE AT \$17,000,000.

GREAT OPPORTUNITY TO OWN AND DEVELOP 11 CONTIGUOUS LOTS WITH A TOTAL OF 531.36 ACRES IN THE INLAND EMPIRE.

- LOCATED AT THE SAN BERNARDINO AND RIVERSIDE COUNTY LINE BETWEEN THE 10 FWY AND 60 FWY.
- SPANNING TWO CITIES: FONTANA AND JURUPA VALLEY
- FONTANA: CURRENT ZONE ALLOWS FOR 2 DWELLING PER ACRE, POSSIBILITY OF HIGHER DENSITY PER THE CITY
- JURUPA VALLEY: CURRENT ZONE COMMERCIAL
- HILL TOPOGRAPHY OFFERS INCREDIBLE VIEWS
- OWNERSHIP IS HIGHLY MOTIVATED AND WILL CONSIDER ALL **OFFERS**