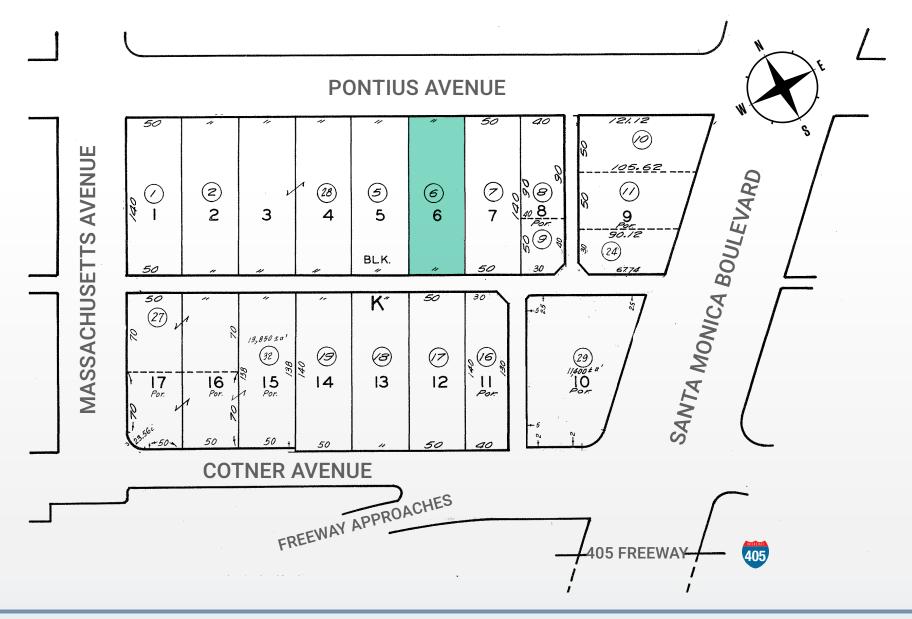

of the building)

PARKING: 2.6/1,000: Sixteen (16) spaces: 4 in front, 12 in rear

**ZONING**: M1-1

**APN:** 4324-035-0063

NOTES: • Building is currently fully occupied by 1 tenant, month-to-month

• 1st Floor: General Office: 2 window offices, 2 interior offices,

open area

**2nd Floor:** "Man Cave": golf simulator, putting green, locker room, full bar and various "hangout" areas\*

- Two buildings north of Starbucks
- Walkers Paradise (91)
- One of the most central locations in Los Angeles
- · All adjacent submarkets easily accessible
- Directly off the 405 freeway/Santa Monica Boulevard Exit

\*electronic entertainment remaining at closing to be confirmed







## **PROPERTY PHOTOS**













## **PROPERTY PHOTOS**

















### **AREA** AERIAL







## **PARCEL MAP**





## **AMENITY MAP**







# **1627 PONTIUS AVENUE**

Los Angeles, CA 90025



HIGHLAND PARTNERS CORP.

880 Apollo Street, Suite 329 El Segundo, CA 90245 Broker Lic. 01904030 | www.highlandpartcerscorp.com **PLEASE CONTACT:** 

**PATRICK SHEEKEY** 

Lic. 01290968

Phone: 310-379-2228 ex 11

patrick@highlandpartnerscorp.com

©2024 | Highland Partners Corp. | The information being provided by Highland Partners Corp. and/or its sources is deemed reliable. While we have no reason to doubt its accuracy, we do not guarantee it. Any information, measurements, facts and actual drawings shown are approximate, subject to change, or withdrawal without notice and should be independently verified by you and may not be relied upon as a precise representation by this office. No warranties or represent