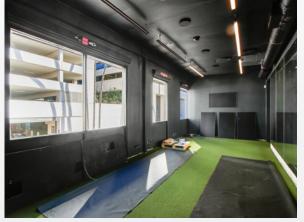

**ZONING**: M1-1

**APN:** 4324-035-0063

NOTES: • Building is currently fully occupied by 1 tenant, month-to-month

• 1st Floor: General Office: 2 window offices, 2 interior offices,

open area

**2nd Floor:** "Man Cave": golf simulator, putting green, locker room, full bar and various "hangout" areas\*

## **PROPERTY PHOTOS**