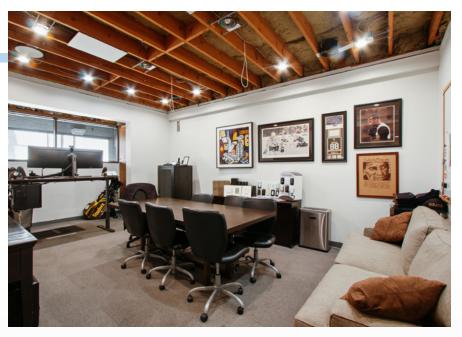

**ZONING**: M1-1

**APN:** 4324-035-0063

NOTES: • Building is currently fully occupied by 1 tenant, month-to-month

• 1st Floor: General Office: 2 window offices, 2 interior offices,

open area

**2nd Floor:** "Man Cave": golf simulator, putting green, locker room, full bar and various "hangout" areas\*

## **PROPERTY PHOTOS**