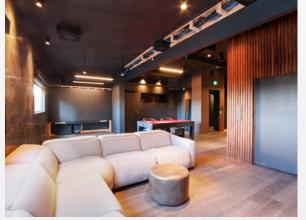

**ZONING**: M1-1

**APN:** 4324-035-0063

NOTES: • Building is currently fully occupied by 1 tenant, month-to-month

• 1st Floor: General Office: 2 window offices, 2 interior offices,

open area

**2nd Floor:** "Man Cave": golf simulator, putting green, locker room, full bar and various "hangout" areas\*

## **PROPERTY PHOTOS**