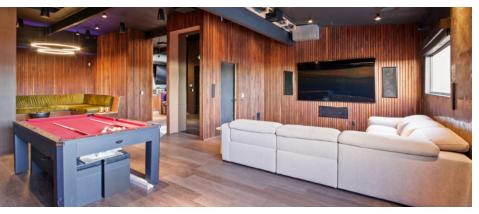

**ZONING**: M1-1

**APN:** 4324-035-0063

NOTES: • Building is currently fully occupied by 1 tenant, month-to-month

• 1st Floor: General Office: 2 window offices, 2 interior offices,

open area

**2nd Floor:** "Man Cave": golf simulator, putting green, locker room, full bar and various "hangout" areas\*

## **PROPERTY PHOTOS**