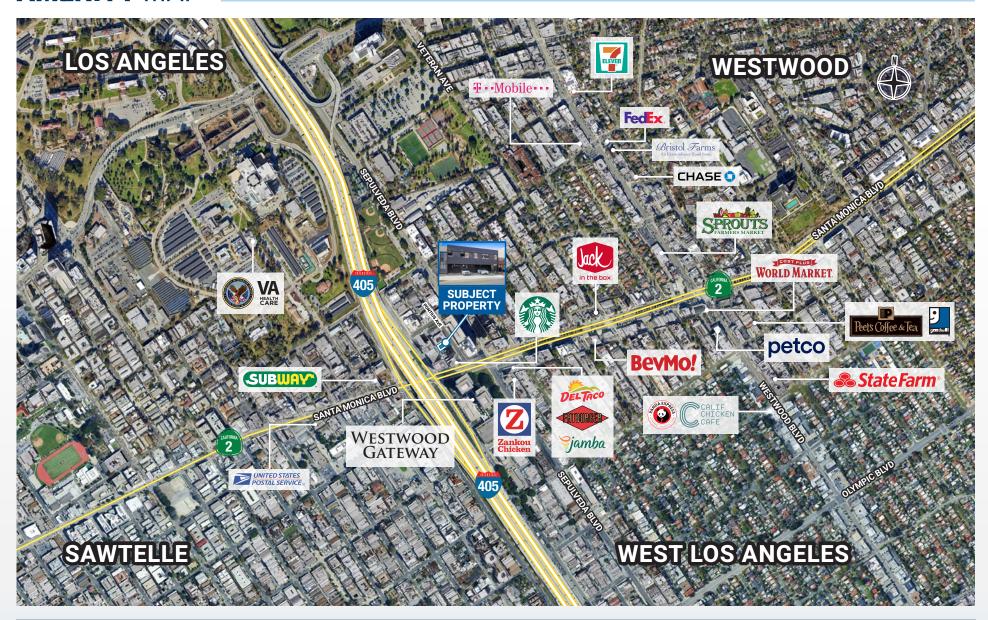

## **AMENITY MAP**

- Two buildings north of Starbucks
- Walkers Paradise (91)
- One of the most central locations in Los Angeles
- · All adjacent submarkets easily accessible
- Directly off the 405 freeway/Santa Monica Boulevard Exit