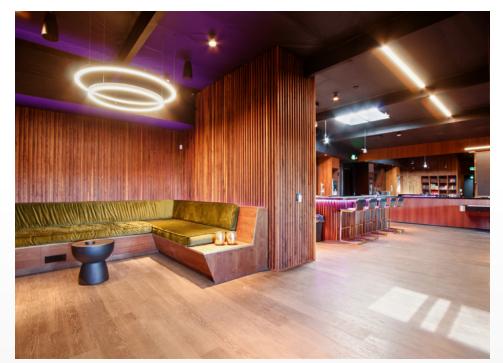

**ZONING**: M1-1

**APN:** 4324-035-0063

NOTES: • Building is currently fully occupied by 1 tenant, month-to-month

• 1st Floor: General Office: 2 window offices, 2 interior offices,

open area

**2nd Floor:** "Man Cave": golf simulator, putting green, locker room, full bar and various "hangout" areas\*

## **PROPERTY PHOTOS**