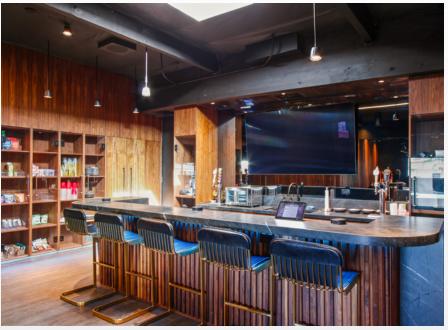

**ZONING**: M1-1

**APN:** 4324-035-0063

NOTES: • Building is currently fully occupied by 1 tenant, month-to-month

• 1st Floor: General Office: 2 window offices, 2 interior offices,

open area

**2nd Floor:** "Man Cave": golf simulator, putting green, locker room, full bar and various "hangout" areas\*

\*electronic entertainment remaining at closing to be confirmed

## **PROPERTY PHOTOS**