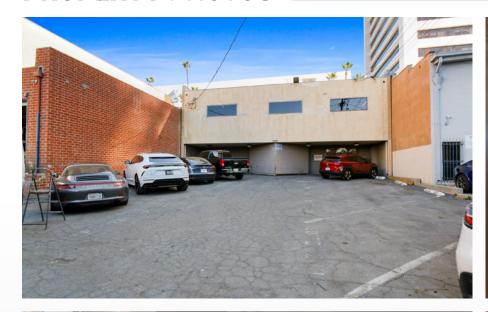

**TENANT:** One (1)

**OCCUPANCY:** 100% - Building can be delivered vacant at close of escrow

(current tenant has expressed interest in staying in all or part

of the building)

PARKING: 2.6/1,000: Sixteen (16) spaces: 4 in front, 12 in rear

## **PROPERTY PHOTOS**