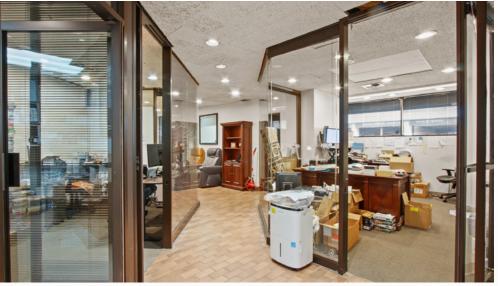

**ZONING**: M1-1

**APN:** 4324-035-0063

NOTES: • Building is currently fully occupied by 1 tenant, month-to-month

• 1st Floor: General Office: 2 window offices, 2 interior offices,

open area

**2nd Floor:** "Man Cave": golf simulator, putting green, locker room, full bar and various "hangout" areas\*