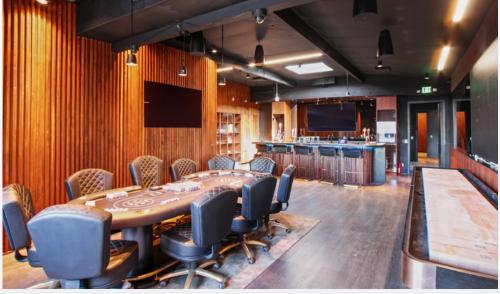

**ZONING**: M1-1

**APN:** 4324-035-0063

NOTES: • Building is currently fully occupied by 1 tenant, month-to-month

• 1st Floor: General Office: 2 window offices, 2 interior offices,

open area

**2nd Floor:** "Man Cave": golf simulator, putting green, locker room, full bar and various "hangout" areas\*