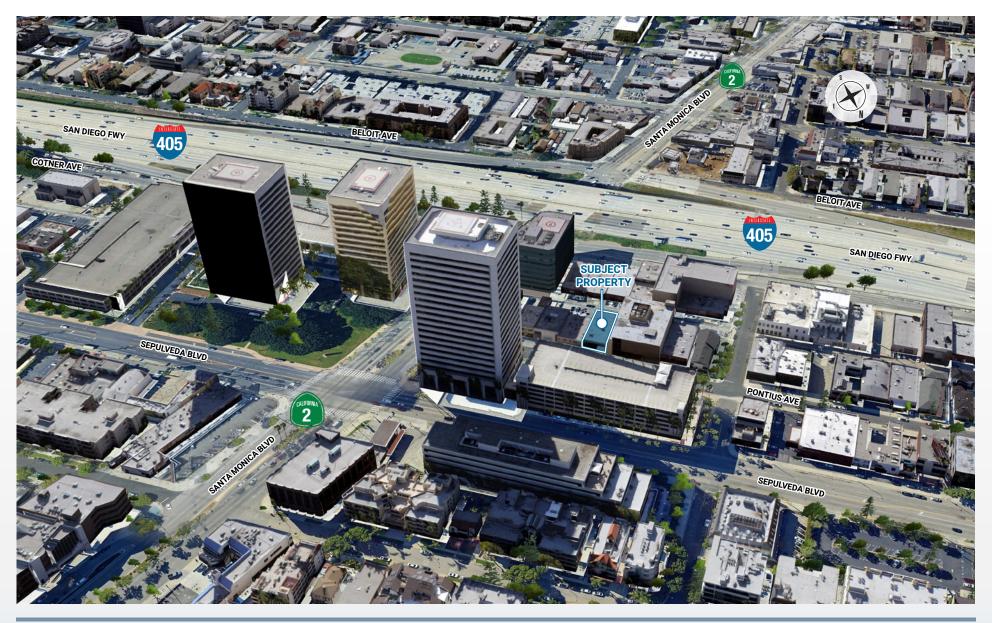

- Two buildings north of Starbucks
- Walkers Paradise (91)
- One of the most central locations in Los Angeles
- · All adjacent submarkets easily accessible
- Directly off the 405 freeway/Santa Monica Boulevard Exit

### **AREA** AERIAL