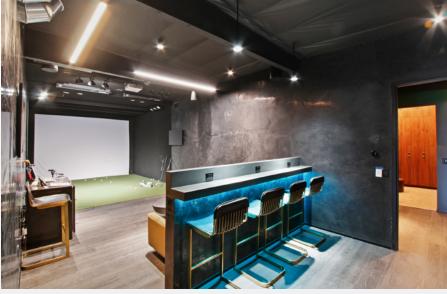

**ZONING**: M1-1

**APN:** 4324-035-0063

NOTES: • Building is currently fully occupied by 1 tenant, month-to-month

• 1st Floor: General Office: 2 window offices, 2 interior offices,

open area

**2nd Floor:** "Man Cave": golf simulator, putting green, locker room, full bar and various "hangout" areas\*