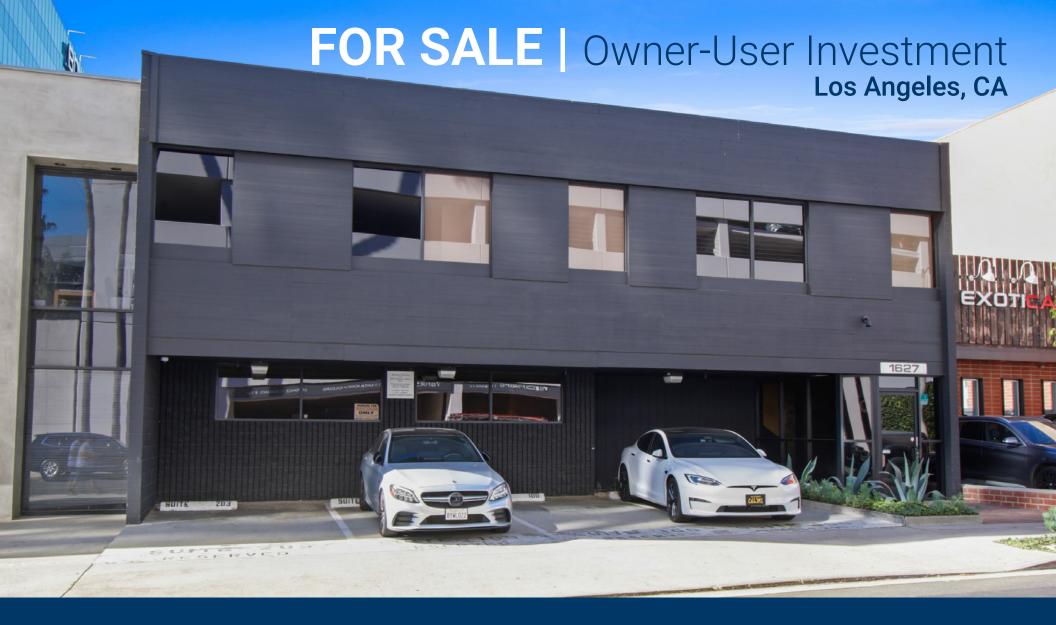

1627 PONTIUS AVENUE

±6,150 SF Building on ±6,969 SF of Land

HIGHLAND PARTNERS CORP. 880 Apollo Street, Suite 329 El Segundo, CA 90245 Broker Lic. 01904030 | www.highlandpartcerscorp.com PLEASE CONTACT:

PATRICK SHEEKEY
Lic. 01290968
Phone: 310-379-2228 ex 11
patrick@highlandpartnerscorp.com

#### **INVESTMENT HIGHLIGHTS**

**ADDRESS:** 1627 Pontius Avenue, Los Angeles, CA 90025

**ASKING PRICE:** \$5,250,000

**BUILDING SIZE:** Approximately 6,150 square feet (per assessor)

**LAND SIZE:** Approximately 6,999 square feet (per assessor)

**TENANT:** One (1)

**OCCUPANCY:** 100% - Building can be delivered vacant at close of escrow

(current tenant has expressed interest in staying in all or part

of the building)

PARKING: 2.6/1,000: Sixteen (16) spaces: 4 in front, 12 in rear

**ZONING**: M1-1

**APN:** 4324-035-0063

NOTES: • Building is currently fully occupied by 1 tenant, month-to-month

• 1st Floor: General Office: 2 window offices, 2 interior offices,

open area

**2nd Floor:** "Man Cave": golf simulator, putting green, locker room, full bar and various "hangout" areas\*

- Two buildings north of Starbucks
- Walkers Paradise (91)
- One of the most central locations in Los Angeles
- · All adjacent submarkets easily accessible
- Directly off the 405 freeway/Santa Monica Boulevard Exit